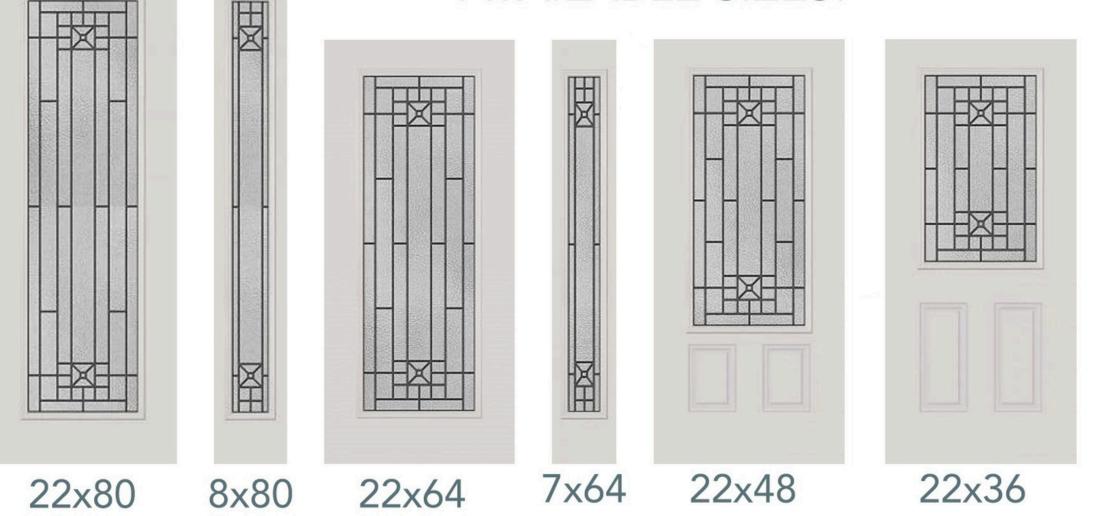

# COURTYARD

Privacy level 9/10

Wrought iron designs are as current today as they were 100 years ago. The pronounced fretwork of Courtyard creates a look that is both strong and subtle. Courtyard offers a high privacy level

#### **AVAILABLE SIZES:**

ASHBURY

Privacy level 9/10

Ashbury Door Glass combines the distinctive wrought iron caming on top of granite textured glass providing a one-of-a-kind look for your front door entryway. The unique style provides an elegant sturdy look with high privacy for your door.