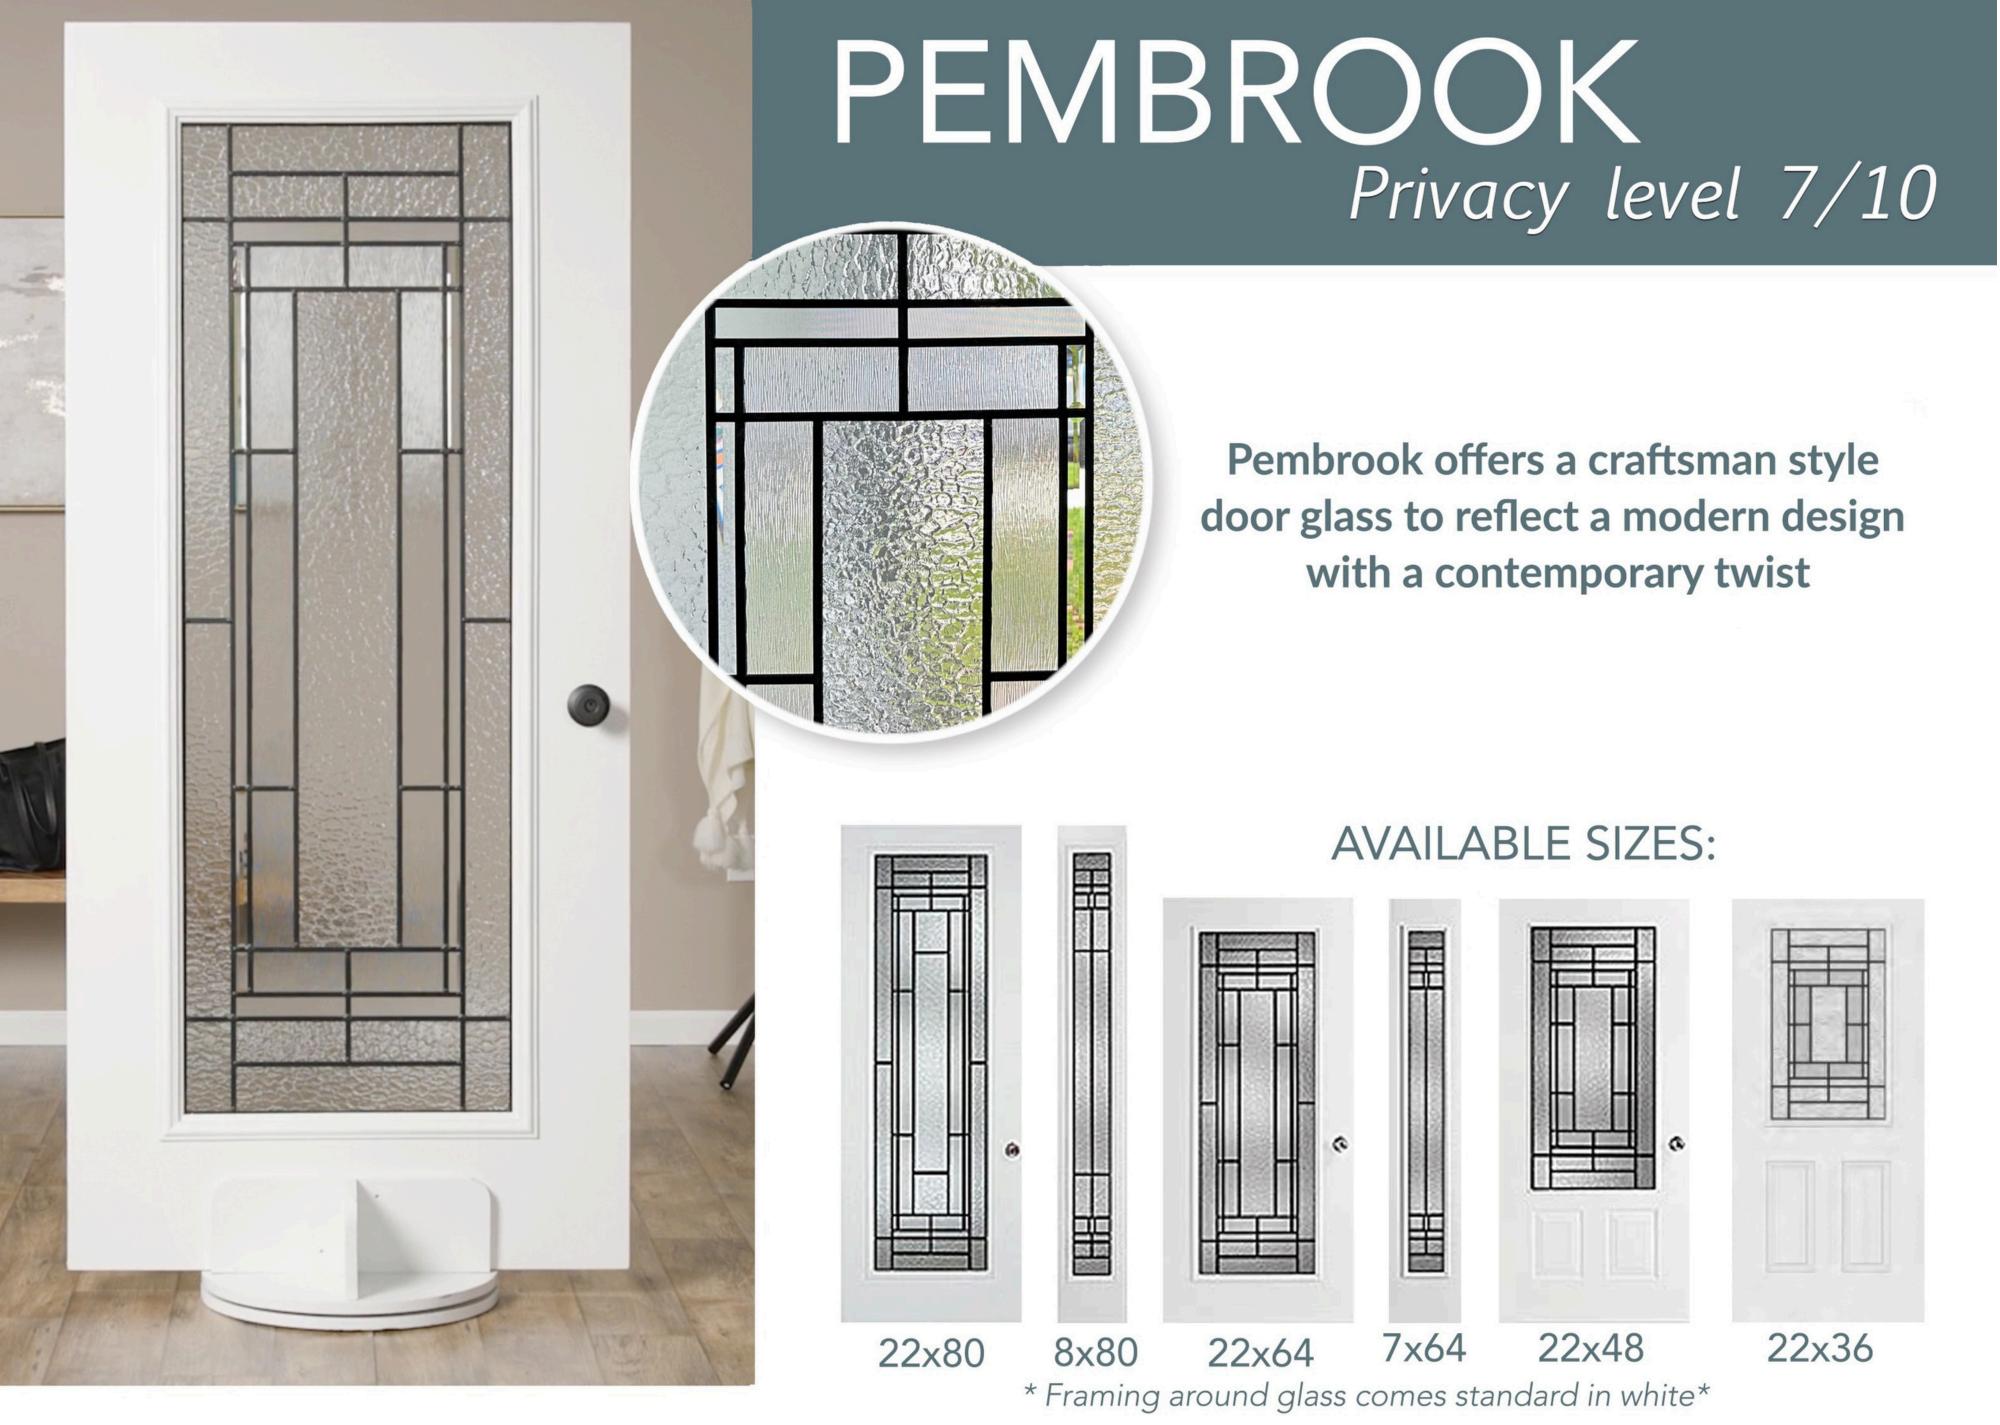

# MAJESTIC

Privacy level 7/10

Majestic's formal pattern of beveled glass, accented with gray shades, is the epitome of Classic design.

Majestic provides a medium level of privacy.

MAJESTIC COMES IN PATINA OR NICKEL CAMING.

#### **AVAILABLE SIZES:**

8x80

22x80

\* Framing around glass comes standard in white\*

22x64

VAPOR

22x80

Privacy level 6/10