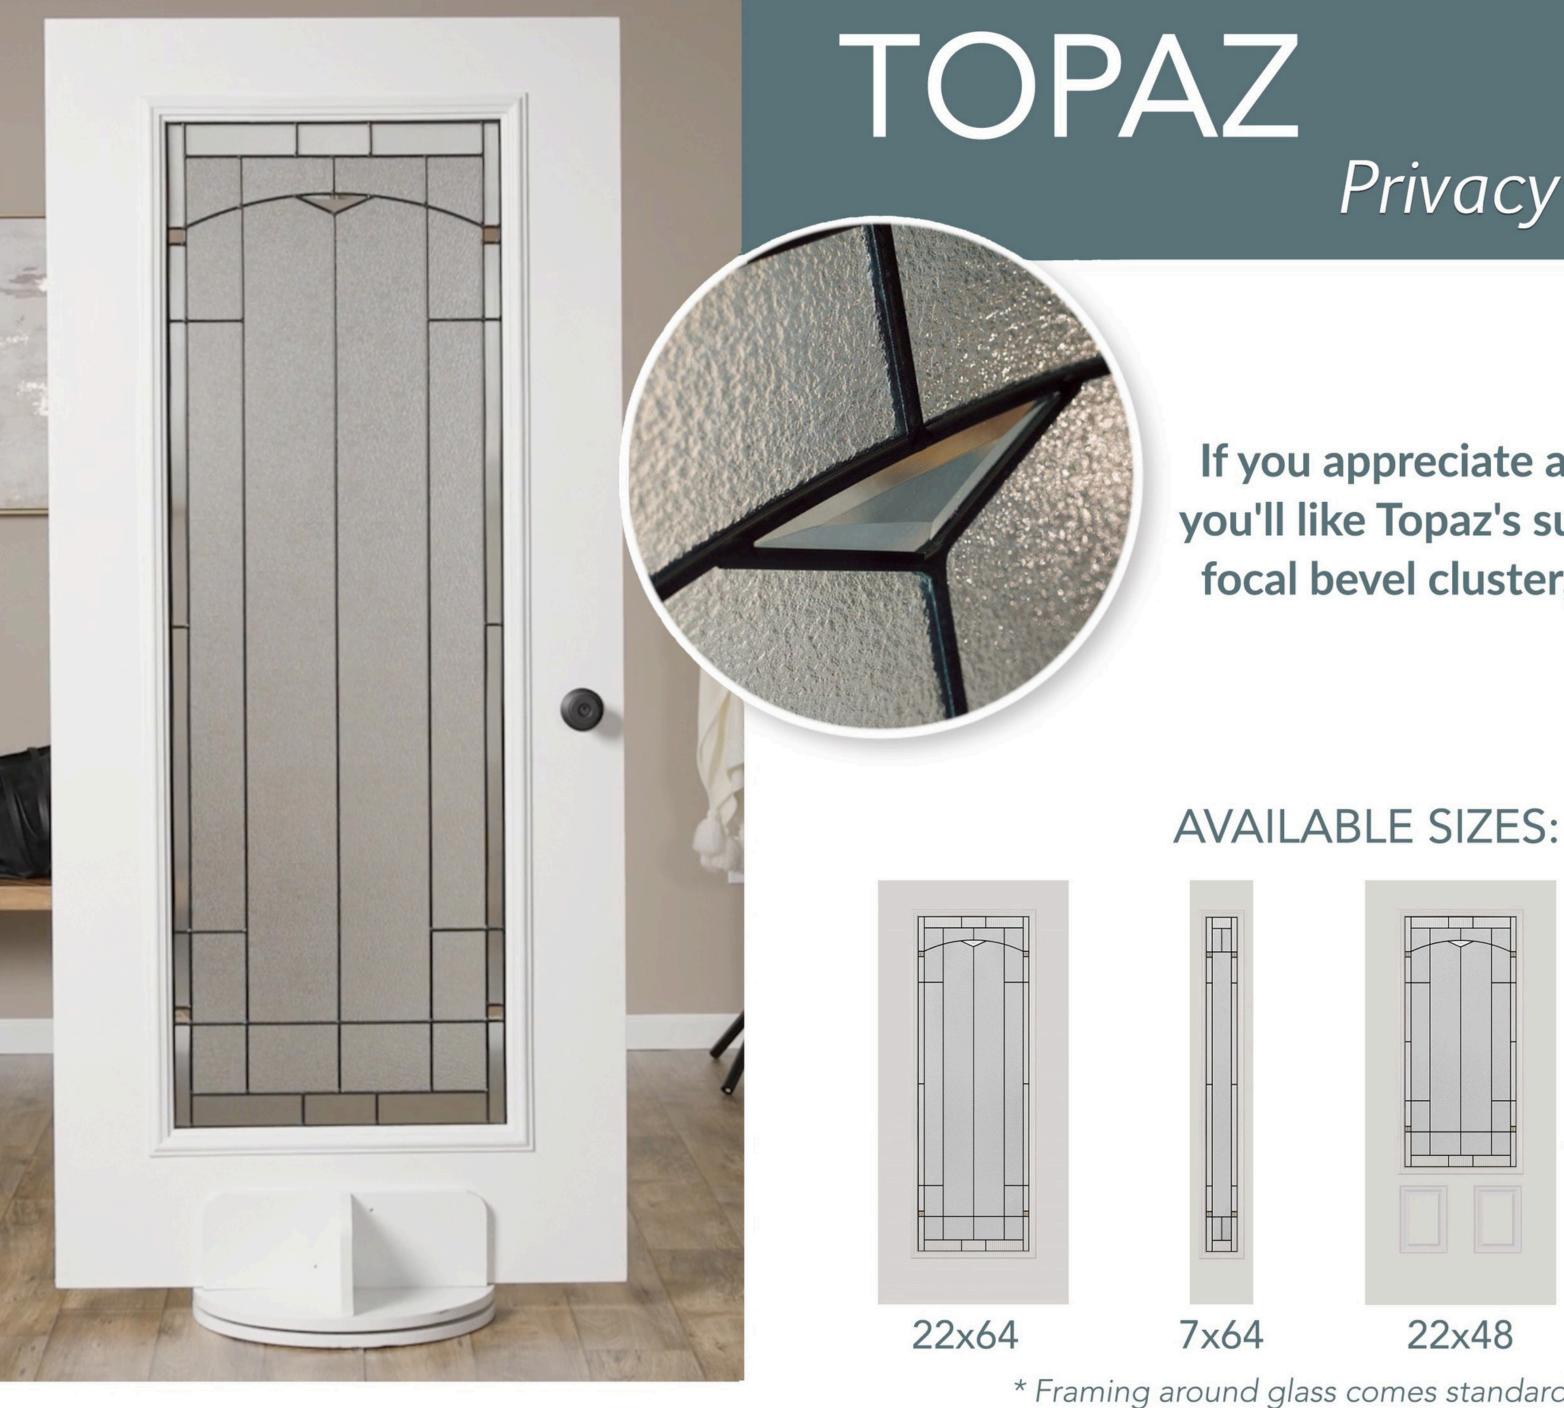

#### **AVAILABLE SIZES:**

2x64 7x64

22x36

Privacy level 8/10

If you appreciate attention to detail, you'll like Topaz's subtle pops of color, focal bevel cluster, and patina finish.

\* Framing around glass comes standard in white\*