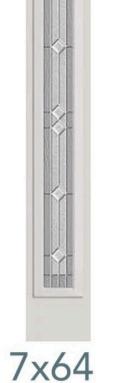

#### **AVAILABLE SIZES:**

2x64 7x64

22x36

Privacy level 8/10

If you appreciate attention to detail, you'll like Topaz's subtle pops of color, focal bevel cluster, and patina finish.

\* Framing around glass comes standard in white\*