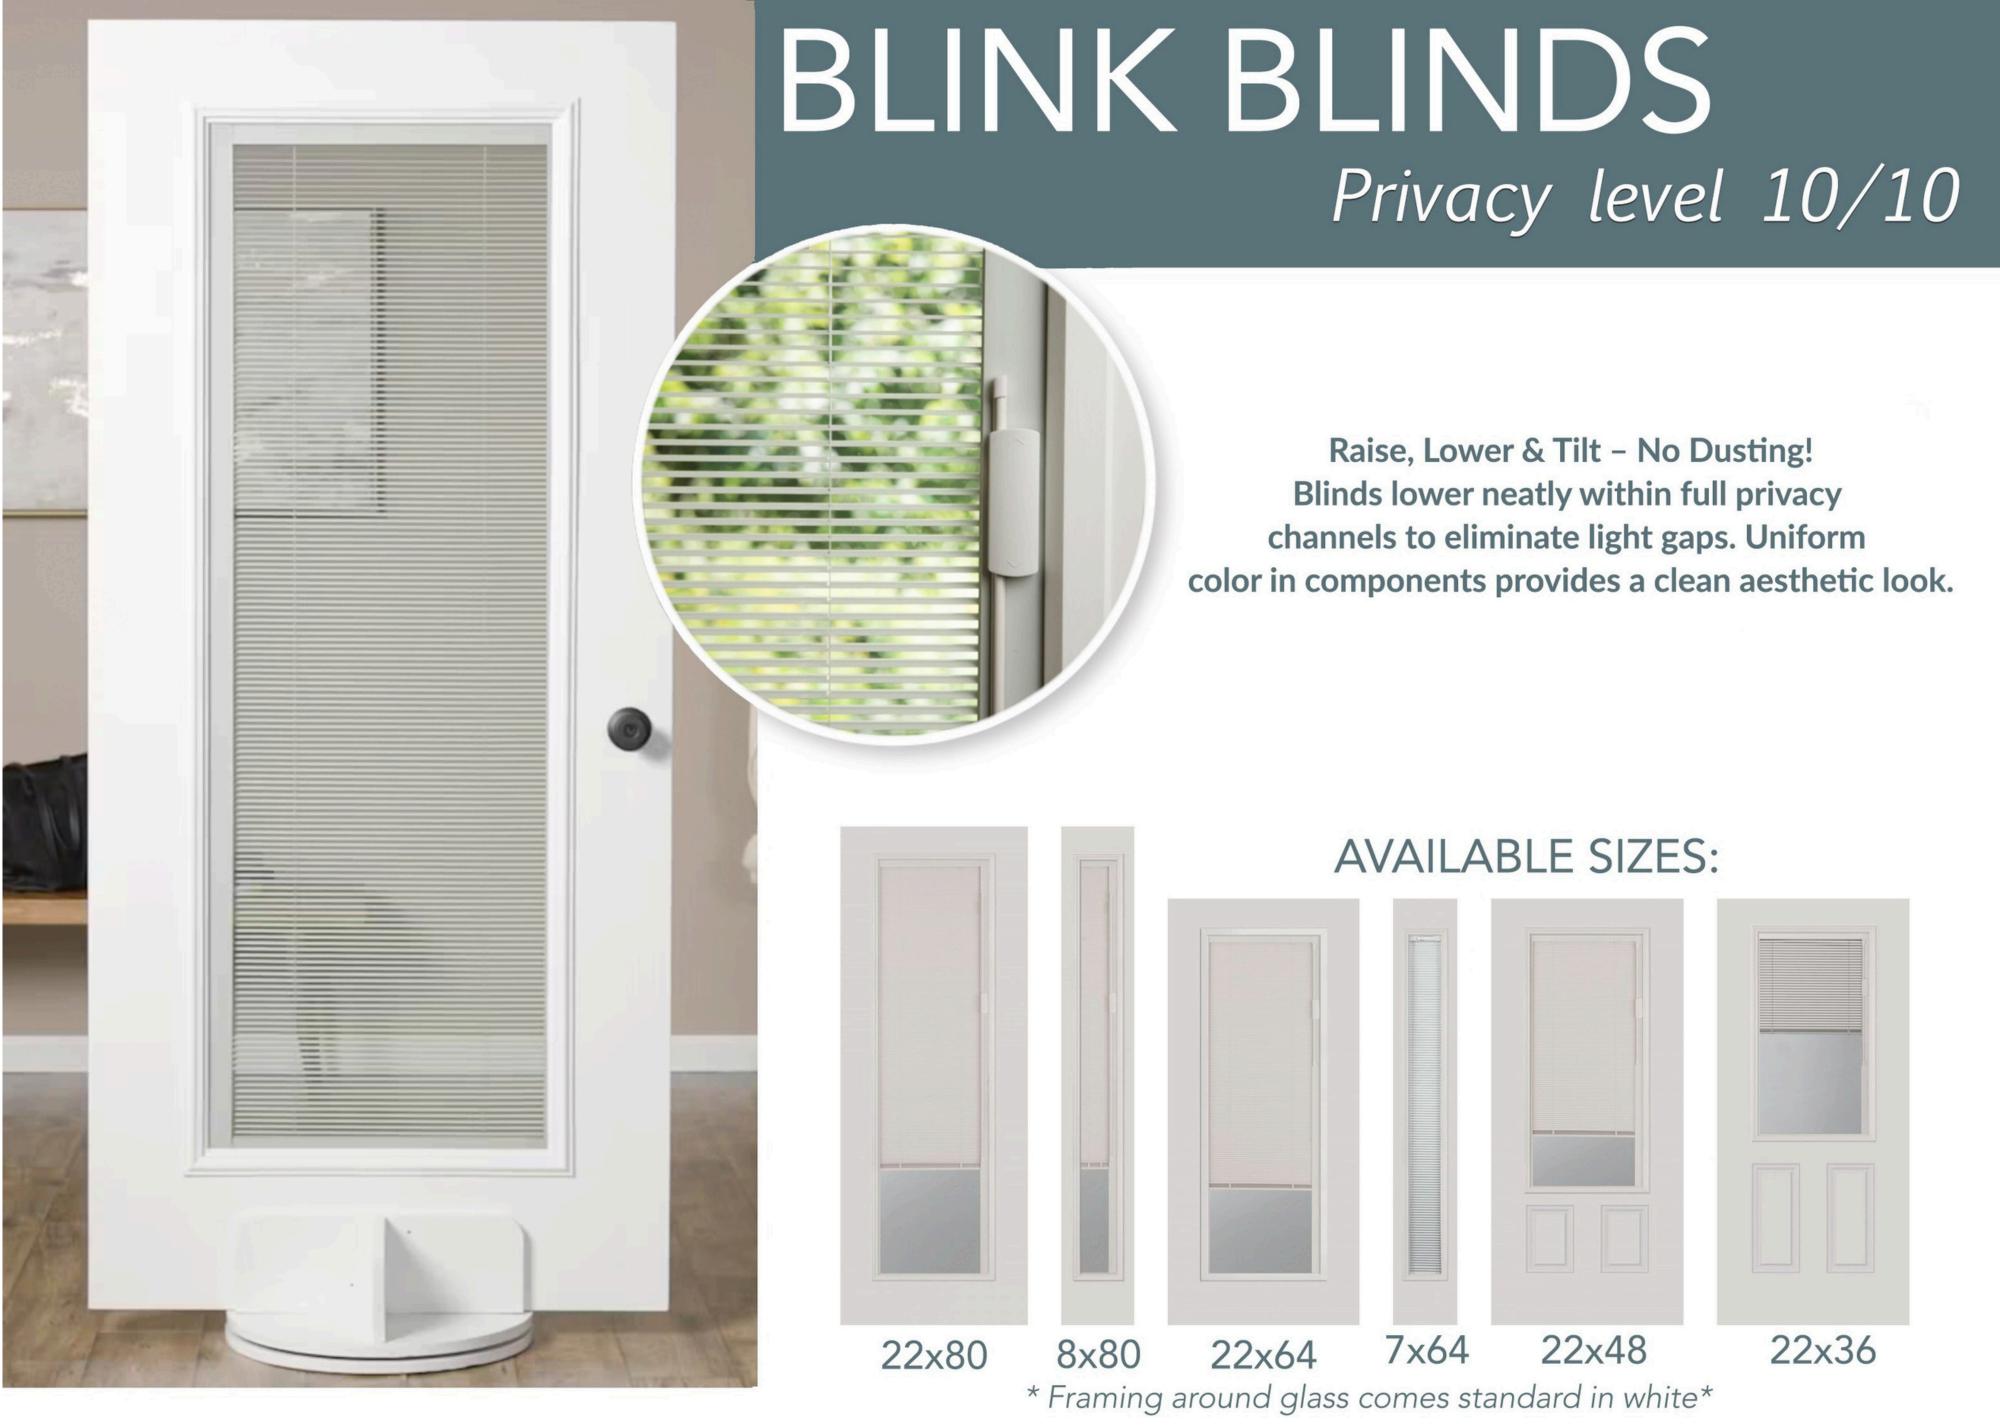

stallation!**

- Cost effective solution for storm protection to protect your door glass!
- The door remains fully functional allowing access in and out of the home.
- Works on both out-swing and in-swing doors.
- Door Shield installs in minutes simply sliding over your existing door with no tools required and no drilling into the existing structure of your home. All hardware included.
- Allows for quick and convenient access to your door while protecting your home and is easily removable once the storm has passed.
- Florida Building Code Approved. (FL# 5580.2)

# BUDGET FRIENDLY





# RAIN

## Privacy level 9/10

Rain features a vertical pattern and textured surface that create the illusion of rain trickling down a window. It offers a high level of privacy.

#### **AVAILABLE SIZES:**















# MID RANGE







# MAJESTIC

Privacy level 7/10

Majestic's formal pattern of beveled glass, accented with gray shades, is the epitome of Classic design.

Majestic provides a medium level of privacy.

MAJESTIC COMES IN PATINA OR NICKEL CAMING.





#### **AVAILABLE SIZES:**



8x80

22x80







\* Framing around glass comes standard in white\*

22x64



VAPOR

22x80

Privacy level 6/10

Reminiscent of Northern Lights, Vapor creates an ethereal play of light and shadow and a medium level of privacy for your entryway.

#### **AVAILABLE SIZES:**







22x36



Privacy level 6/10



A distinct geometric pattern defined by a patina finish and accented with clear bevels gives your home the classic styling you desire.

Jameston offers a medium-high level of privacy.

#### **AVAILA