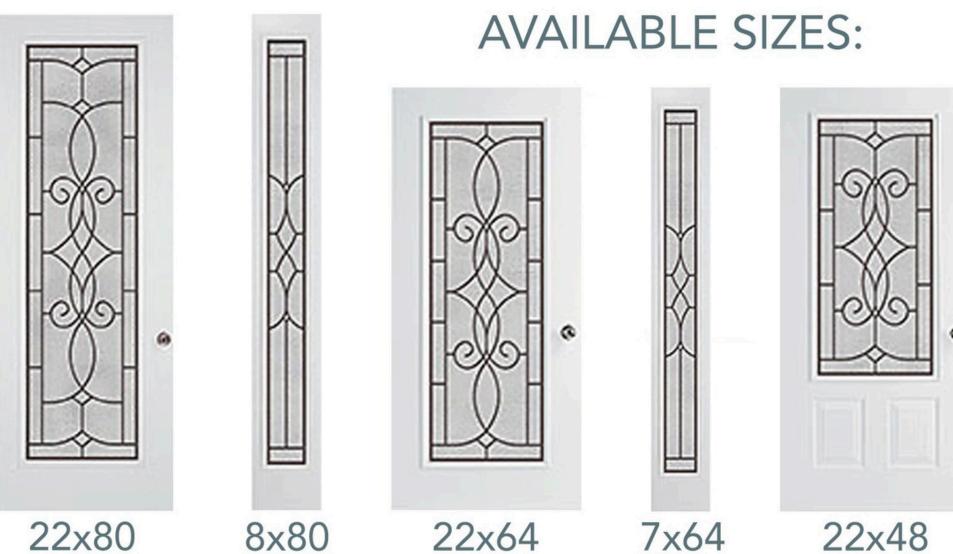

#### **AVAILABLE SIZES:**

ASHBURY

Privacy level 9/10

Ashbury Door Glass combines the distinctive wrought iron caming on top of granite textured glass providing a one-of-a-kind look for your front door entryway. The unique style provides an elegant sturdy look with high privacy for your door.