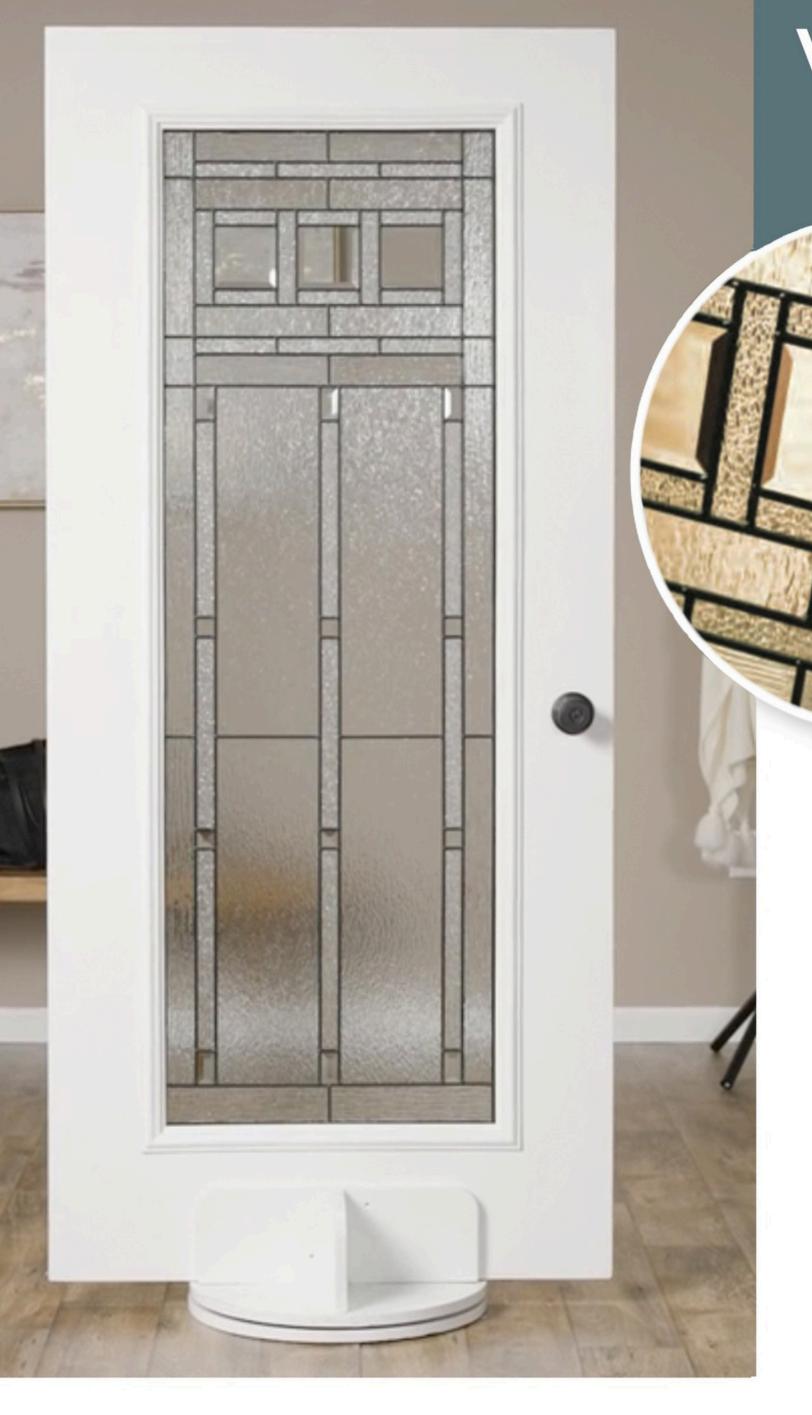

## VINTAGE CRAFTSMAN

Privacy level 7/10

Vintage Craftsman is Arts and Crafts at its purest.
Its bold geometric patterns, highlighted with clear bevel squares and a patina finish, will communicate your appreciation for well designed, honest architecture

22x48