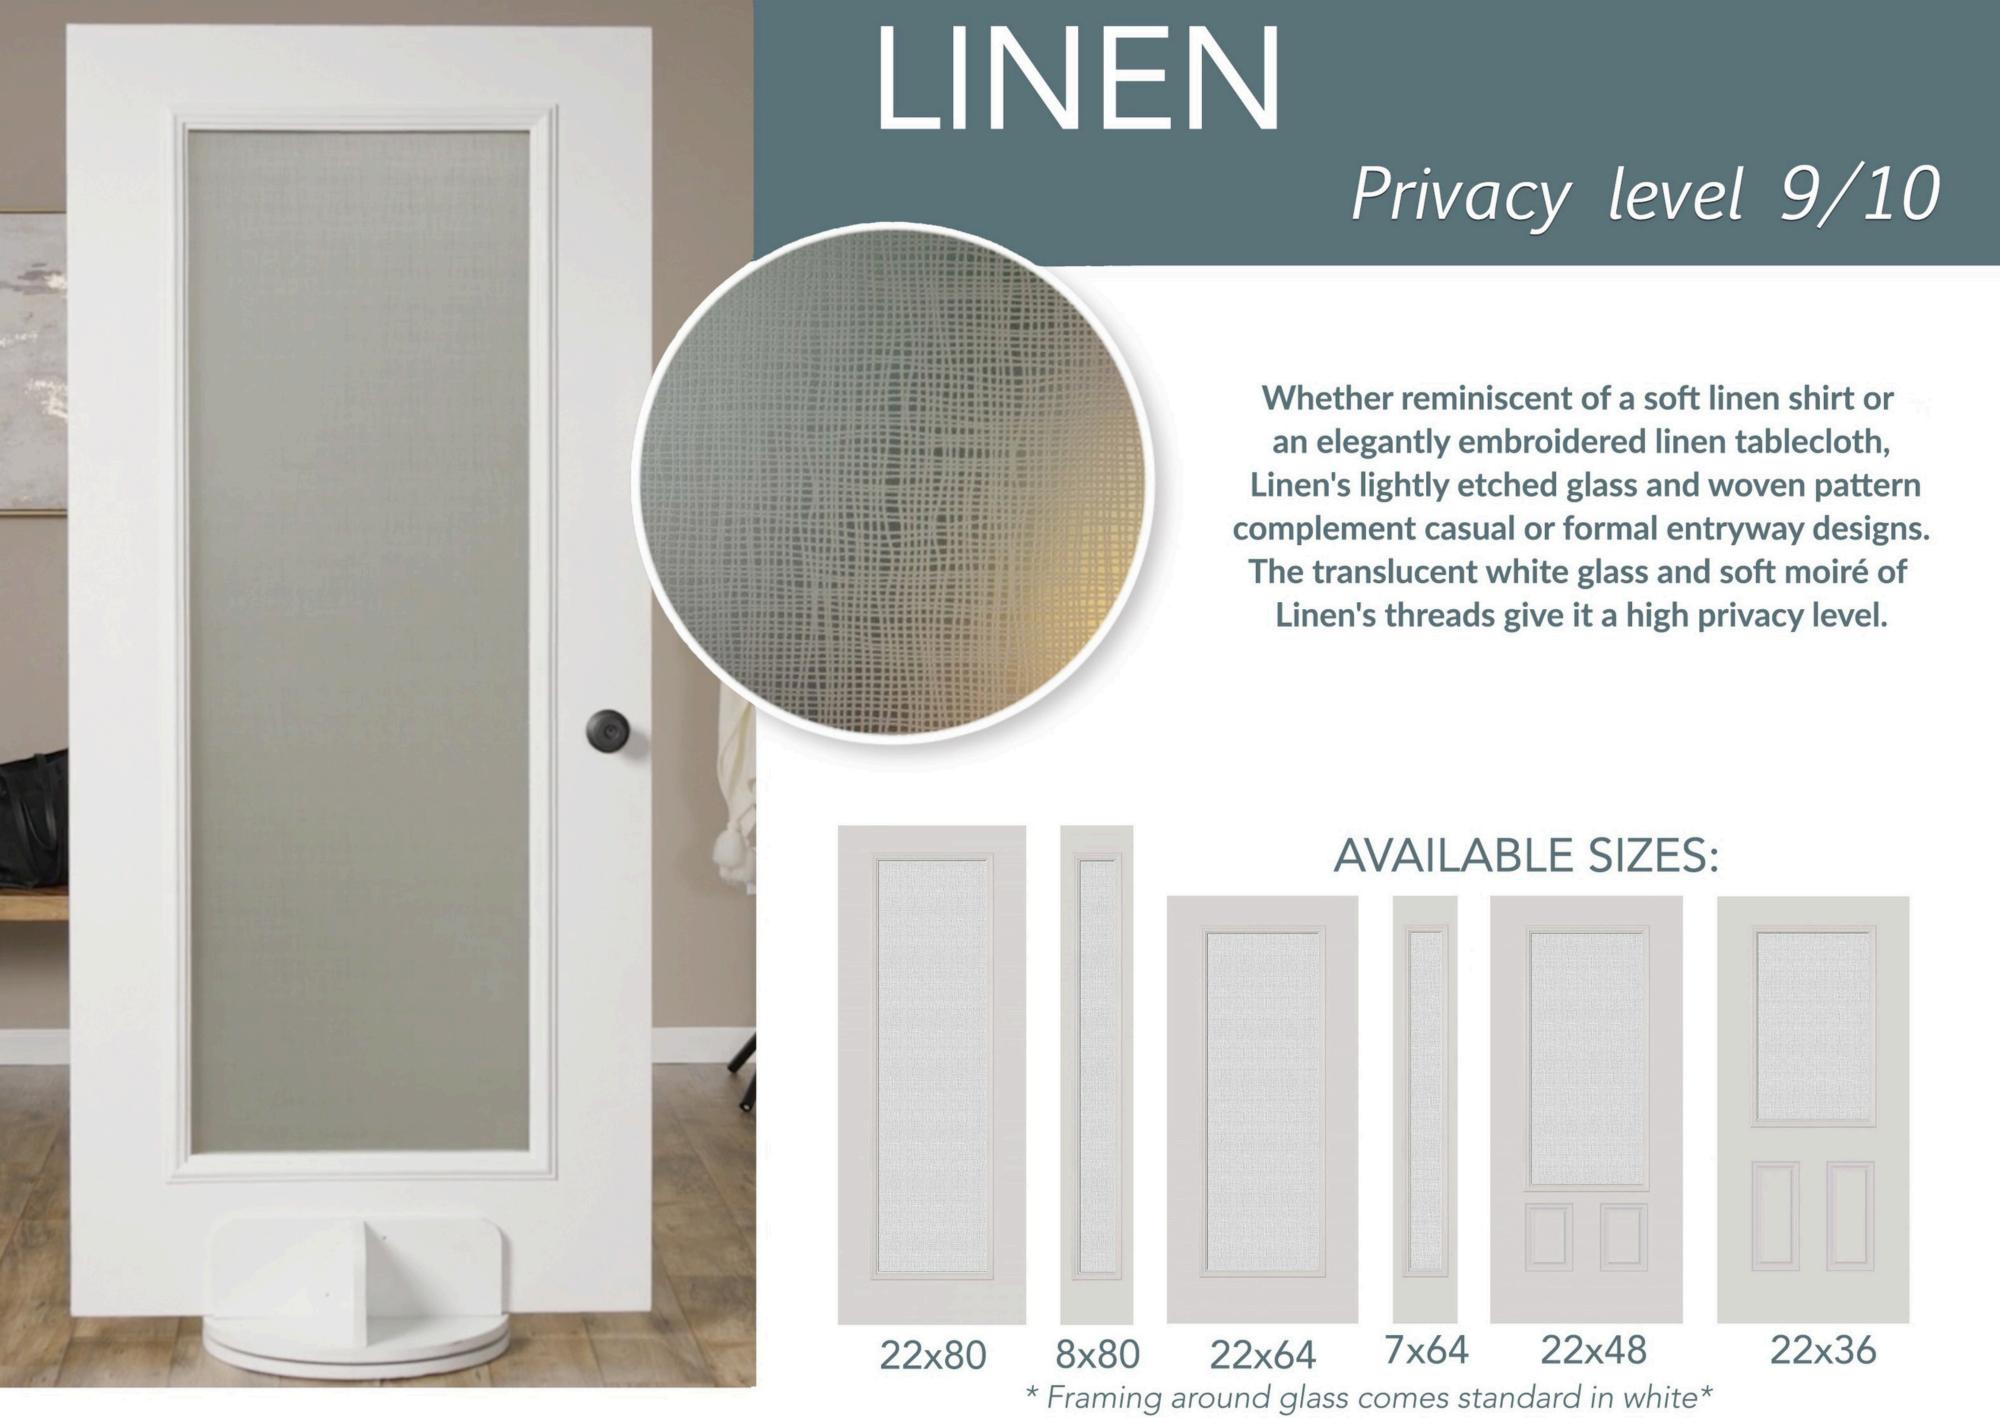

tion!**

- Cost effective solution for storm protection to protect your door glass!
- The door remains fully functional allowing access in and out of the home.
- Works on both out-swing and in-swing doors.
- Door Shield installs in minutes simply sliding over your existing door with no tools required and no drilling into the existing structure of your home. All hardware included.
- Allows for quick and convenient access to your door while protecting your home and is easily removable once the storm has passed.
- Florida Building Code Approved. (FL# 5580.2)

# BUDGET FRIENDLY





# RAIN

## Privacy level 9/10

Rain features a vertical pattern and textured surface that create the illusion of rain trickling down a window. It offers a high level of privacy.

#### **AVAILABLE SIZES:**















# MID RANGE







# MAJESTIC

Privacy level 7/10

Majestic's formal pattern of beveled glass, accented with gray shades, is the epitome of Classic design.

Majestic provides a medium level of privacy.

MAJESTIC COMES IN PATINA OR NICKEL CAMING.





#### **AVAILABLE SIZES:**



8x80

22x80







\* Framing around glass comes standard in white\*

22x64



VAPOR

22x80

Privacy level 6/10

Reminiscent of Northern Lights, Vapor creates an ethereal play of light and shadow and a medium level of privacy for your entryway.

#### **AVAILABLE SIZES:**







22x36



Privacy level 6/10



A distinct geometric pattern defined by a patina finish and accented with clear bevels gives your home the classic styling you desire.

Jameston offers a medium-high level of privacy.

#### **AVAILABLE SI