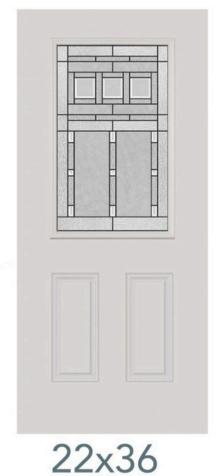

## VINTAGE CRAFTSMAN

Privacy level 7/10

Vintage Craftsman is Arts and Crafts at its purest.
Its bold geometric patterns, highlighted with clear bevel squares and a patina finish, will communicate your appreciation for well designed, honest architecture

22x48