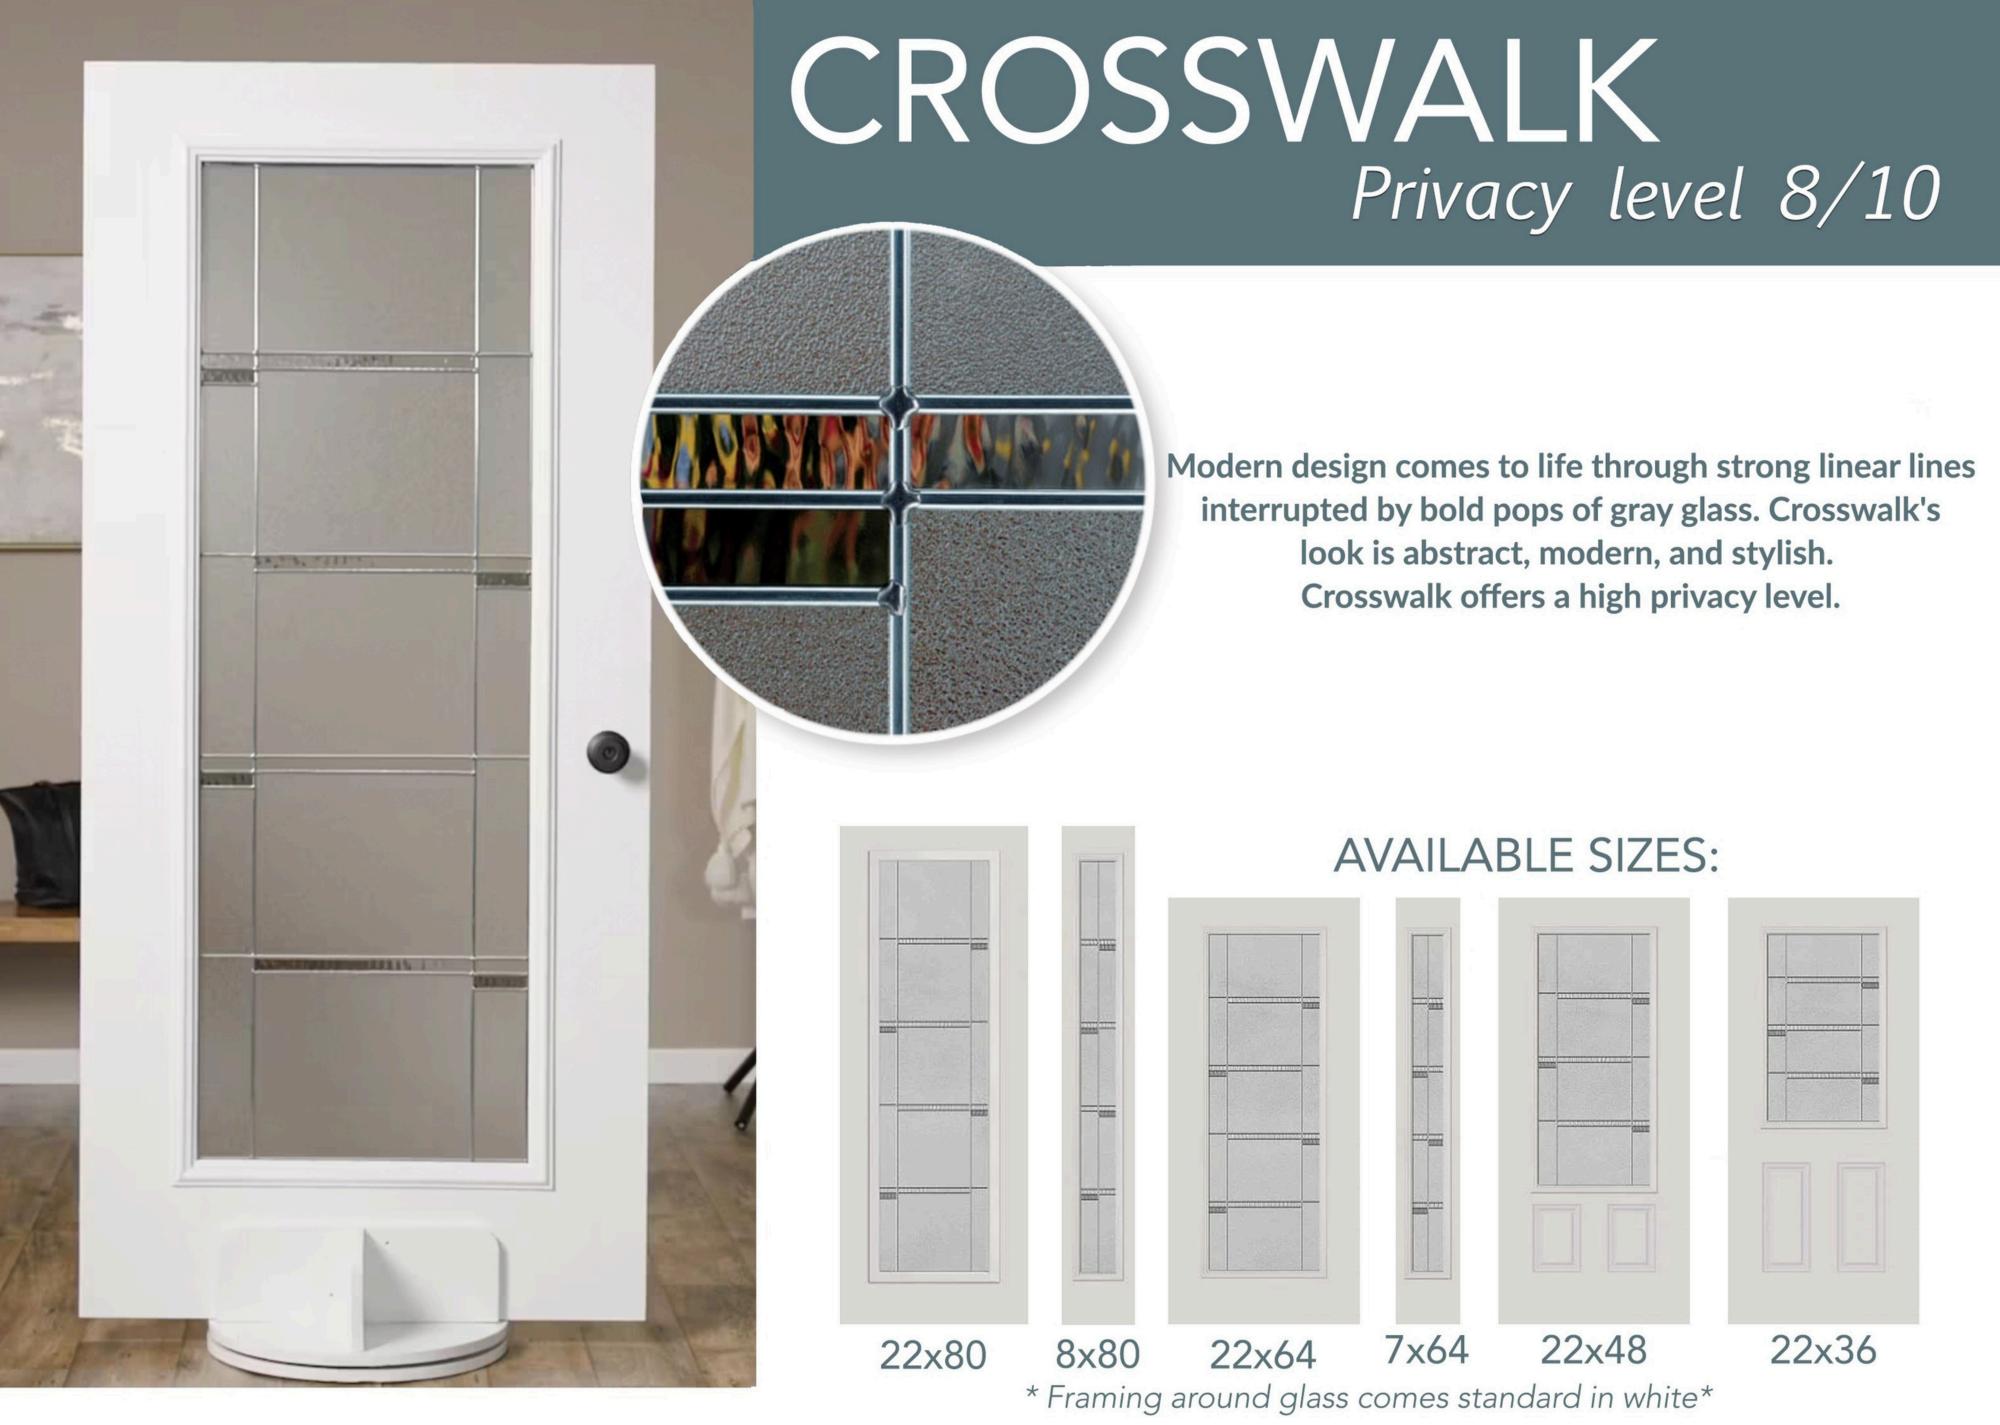

tive solution for storm protection to protect your door glass!
- The door remains fully functional allowing access in and out of the home.
- Works on both out-swing and in-swing doors.
- Door Shield installs in minutes simply sliding over your existing door with no tools required and no drilling into the existing structure of your home. All hardware included.
- Allows for quick and convenient access to your door while protecting your home and is easily removable once the storm has passed.
- Florida Building Code Approved. (FL# 5580.2)

# BUDGET FRIENDLY





# RAIN

## Privacy level 9/10

Rain features a vertical pattern and textured surface that create the illusion of rain trickling down a window. It offers a high level of privacy.

#### **AVAILABLE SIZES:**















# MID RANGE







# MAJESTIC

Privacy level 7/10

Majestic's formal pattern of beveled glass, accented with gray shades, is the epitome of Classic design.

Majestic provides a medium level of privacy.

MAJESTIC COMES IN PATINA OR NICKEL CAMING.





#### **AVAILABLE SIZES:**



8x80

22x80







\* Framing around glass comes standard in white\*

22x64



VAPOR

22x80

Privacy level 6/10

Reminiscent of Northern Lights, Vapor creates an ethereal play of light and shadow and a medium level of privacy for your entryway.

#### **AVAILABLE SIZES:**







22x36



Privacy level 6/10



A distinct geometric pattern defined by a patina finish and accented with clear bevels gives your home the classic styling you desire.

Jameston offers a medium-high level of privacy.

#### **AVAILABLE SIZES:**



2x64 7x64