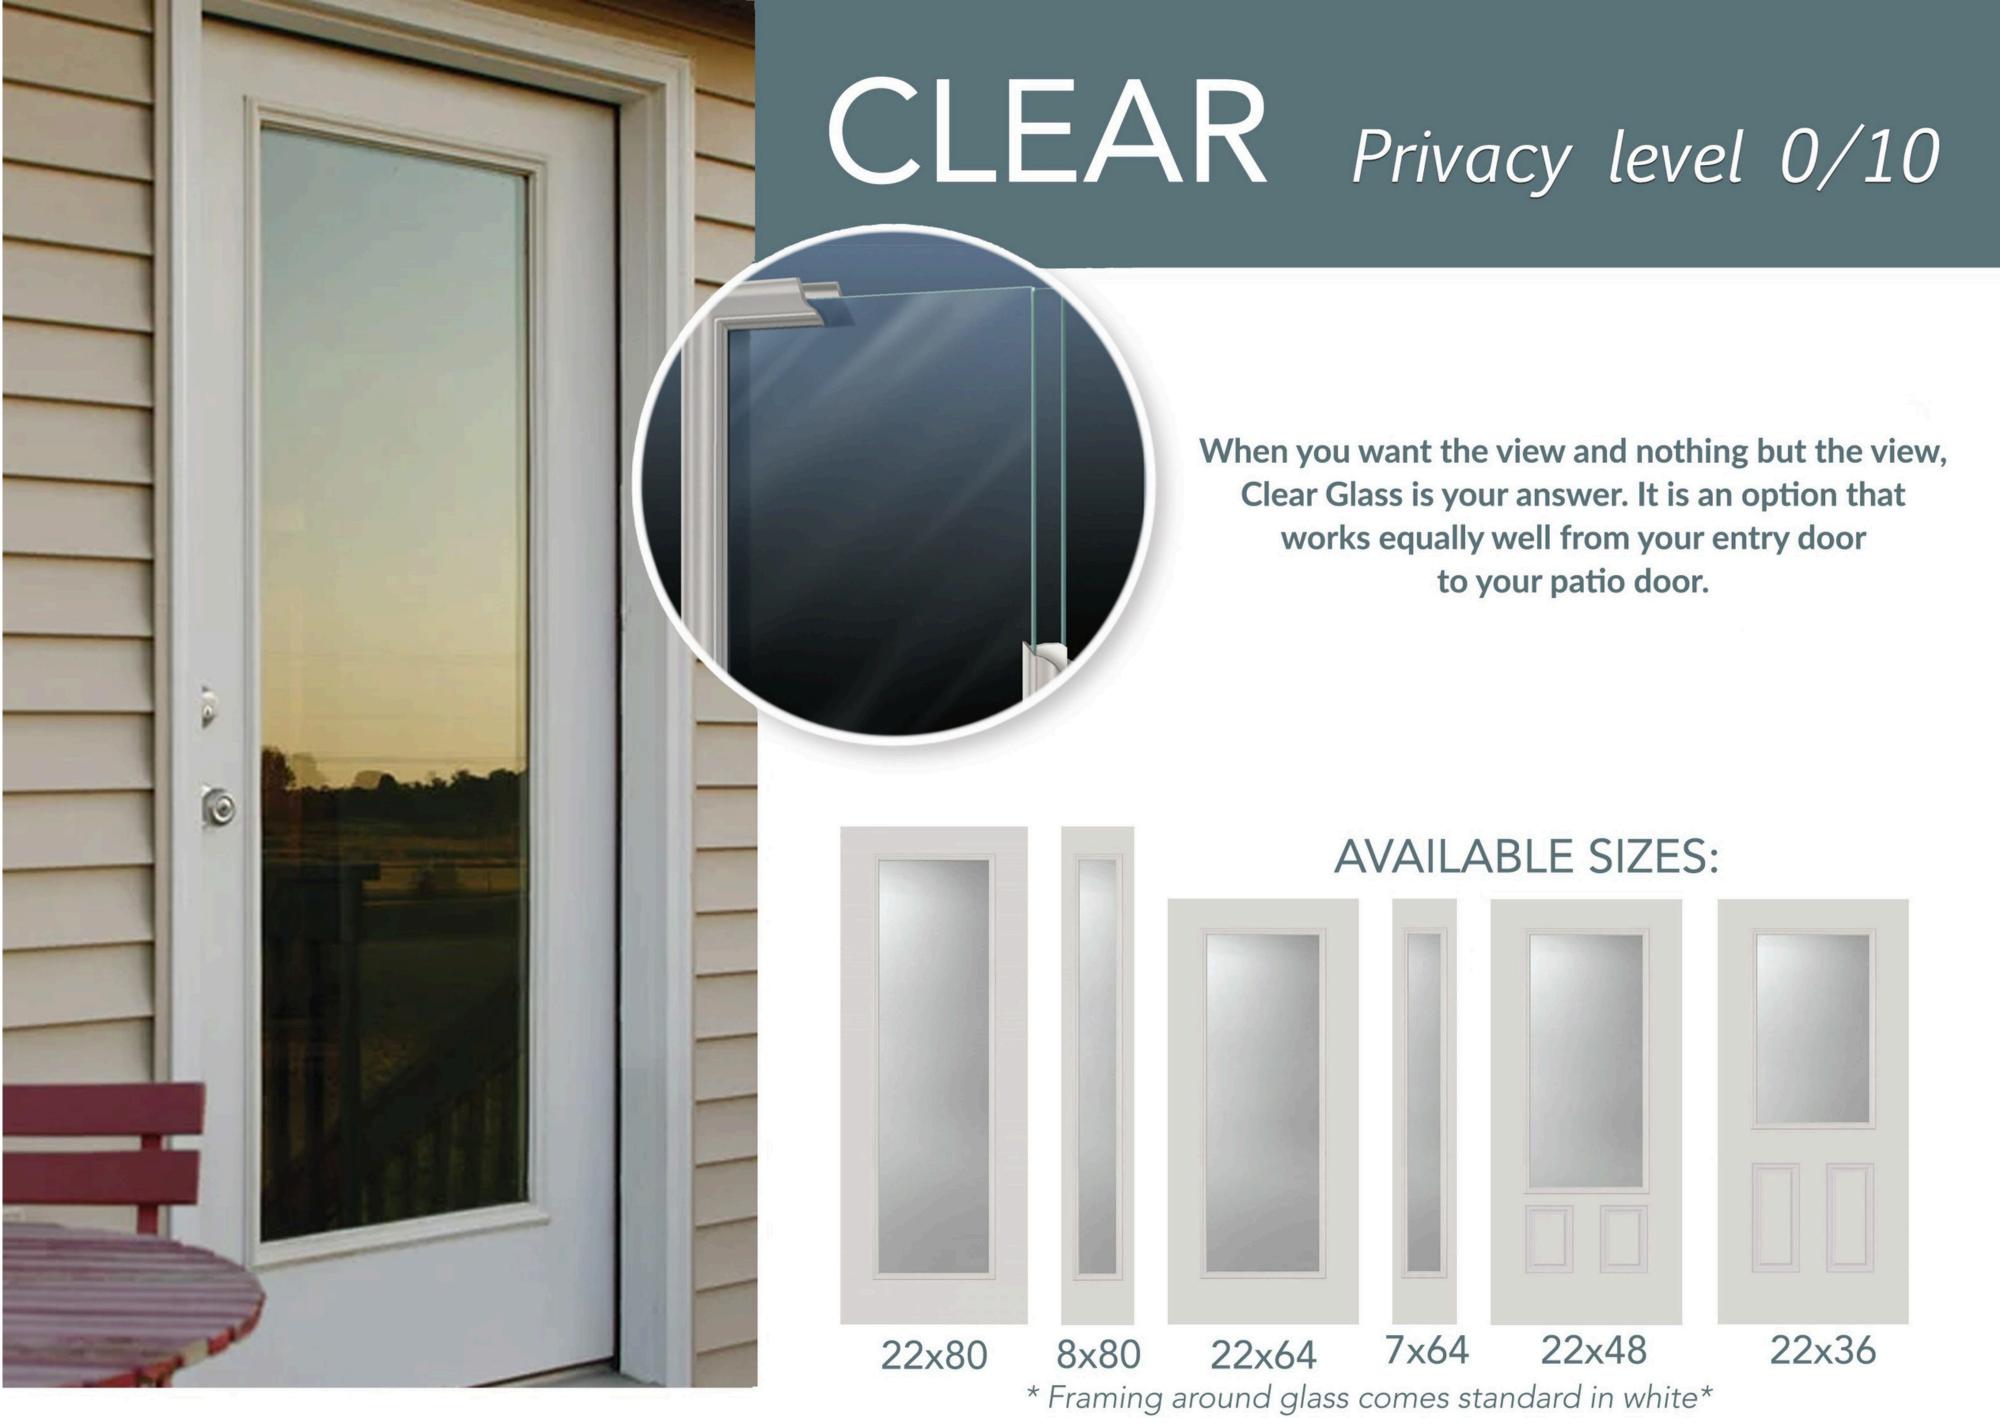

ted layer sandwiched between two panes adding strength and durability. It can still break, but will absorb an impact much like a car windshield.



## STORM PROTECTION

#### **DOOR SHIELD**









### **Easy installation!**

- Cost effective solution for storm protection to protect your door glass!
- The door remains fully functional allowing access in and out of the home.
- Works on both out-swing and in-swing doors.
- Door Shield installs in minutes simply sliding over your existing door with no tools required and no drilling into the existing structure of your home. All hardware included.
- Allows for quick and convenient access to your door while protecting your home and is easily removable once the storm has passed.
- Florida Building Code Approved. (FL# 5580.2)

# BUDGET FRIENDLY





# RAIN

## Privacy level 9/10

Rain features a vertical pattern and textured surface that create the illusion of rain trickling down a window. It offers a high level of privacy.

#### **AVAILABLE SIZES:**















# MID RANGE







# MAJESTIC

Privacy level 7/10

Majestic's formal pattern of beveled glass, accented with gray shades, is the epitome of Classic design.

Majestic provides a medium level of privacy.

MAJESTIC COMES IN PATINA OR NICKEL CAMING.





#### **AVAILABLE SIZES:**



8x80

22x80







\* Framing around glass comes standard in white\*

22x64



VAPOR

22x80

Privacy level 6/10

Reminiscent of Northern Lights, Vapor creates an ethereal play of light and shadow and a medium level of privacy for your entryway.

#### **AVAILABLE SIZES:**







22x36



Privacy