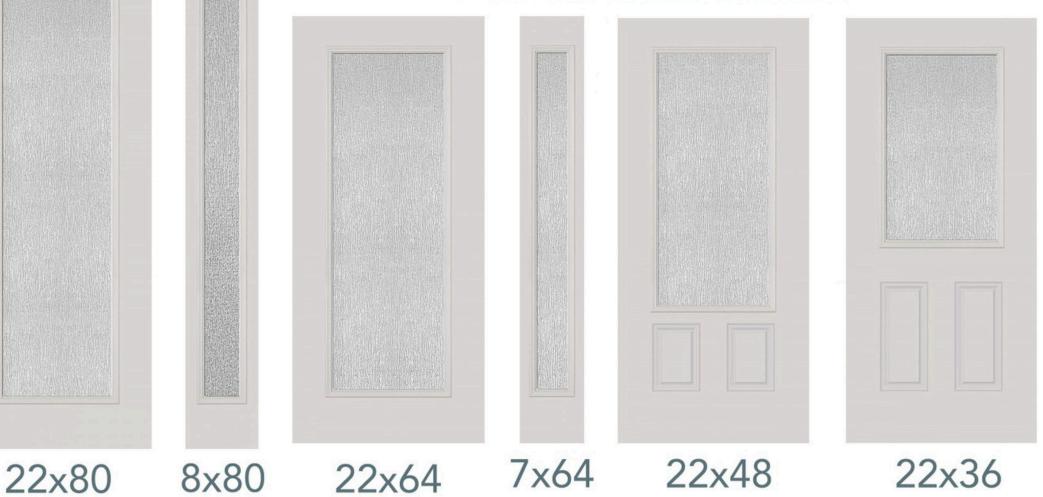

installation!**

- Cost effective solution for storm protection to protect your door glass!
- The door remains fully functional allowing access in and out of the home.
- Works on both out-swing and in-swing doors.
- Door Shield installs in minutes simply sliding over your existing door with no tools required and no drilling into the existing structure of your home. All hardware included.
- Allows for quick and convenient access to your door while protecting your home and is easily removable once the storm has passed.
- Florida Building Code Approved. (FL# 5580.2)

# BUDGET FRIENDLY





# RAIN

## Privacy level 9/10

Rain features a vertical pattern and textured surface that create the illusion of rain trickling down a window. It offers a high level of privacy.

#### **AVAILABLE SIZES:**















# MID RANGE







# MAJESTIC

Privacy level 7/10

Majestic's formal pattern of beveled glass, accented with gray shades, is the epitome of Classic design.

Majestic provides a medium level of privacy.

MAJESTIC COMES IN PATINA OR NICKEL CAMING.





#### **AVAILABLE SIZES:**



8x80

22x80







\* Framing around glass comes standard in white\*

22x64



VAPOR

22x80

Privacy level 6/10

Reminiscent of Northern Lights, Vapor creates an ethereal play of light and shadow and a medium level of privacy for your entryway.

#### **AVAILABLE SIZES:**







22x36



Privacy level 6/10



A distinct geometric pattern defined by a patina finish and accented with clear bevels gives your home the classic styling you desire.

Jameston offers a medium-high level of privacy.

#### **AVAI