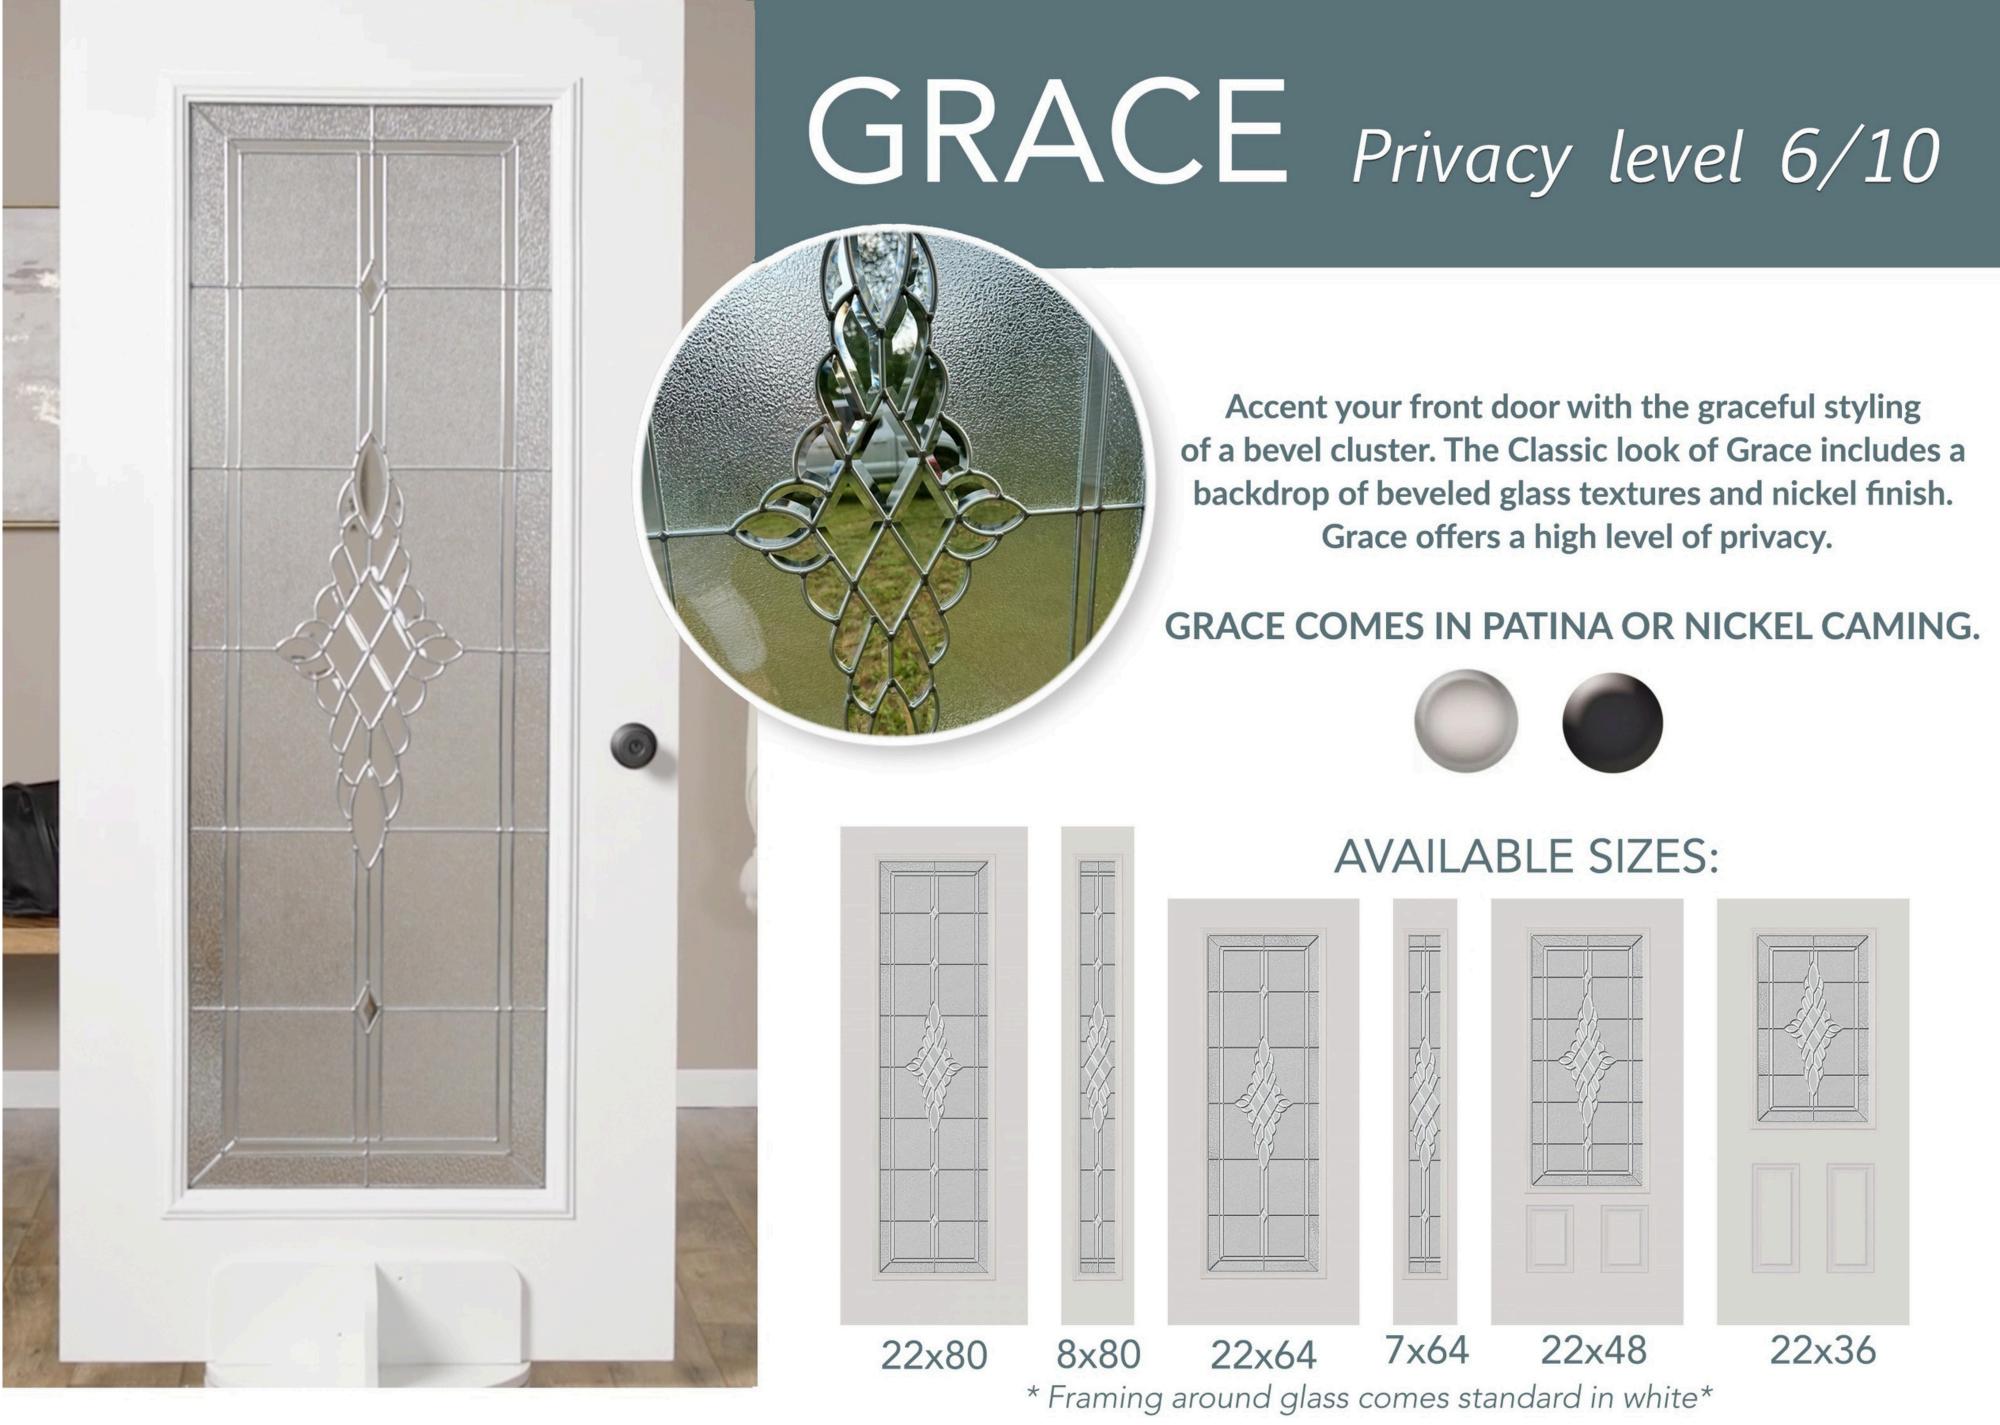

ective solution for storm protection to protect your door glass!
- The door remains fully functional allowing access in and out of the home.
- Works on both out-swing and in-swing doors.
- Door Shield installs in minutes simply sliding over your existing door with no tools required and no drilling into the existing structure of your home. All hardware included.
- Allows for quick and convenient access to your door while protecting your home and is easily removable once the storm has passed.
- Florida Building Code Approved. (FL# 5580.2)

# BUDGET FRIENDLY





# RAIN

## Privacy level 9/10

Rain features a vertical pattern and textured surface that create the illusion of rain trickling down a window. It offers a high level of privacy.

#### **AVAILABLE SIZES:**















# MID RANGE







# MAJESTIC

Privacy level 7/10

Majestic's formal pattern of beveled glass, accented with gray shades, is the epitome of Classic design.

Majestic provides a medium level of privacy.

MAJESTIC COMES IN PATINA OR NICKEL CAMING.





#### **AVAILABLE SIZES:**



8x80

22x80







\* Framing around glass comes standard in white\*

22x64



VAPOR

22x80

Privacy level 6/10

Reminiscent of Northern Lights, Vapor creates an ethereal play of light and shadow and a medium level of privacy for your entryway.

#### **AVAILABLE SIZES:**







22x36



Privacy level 6/10



A distinct geometric pattern defined by a patina finish and accented with clear bevels gives your home the classic styling you desire.

Jameston offers a medium-high level of privacy.

#### **AVAILABLE SIZES:**



2x64 7x64