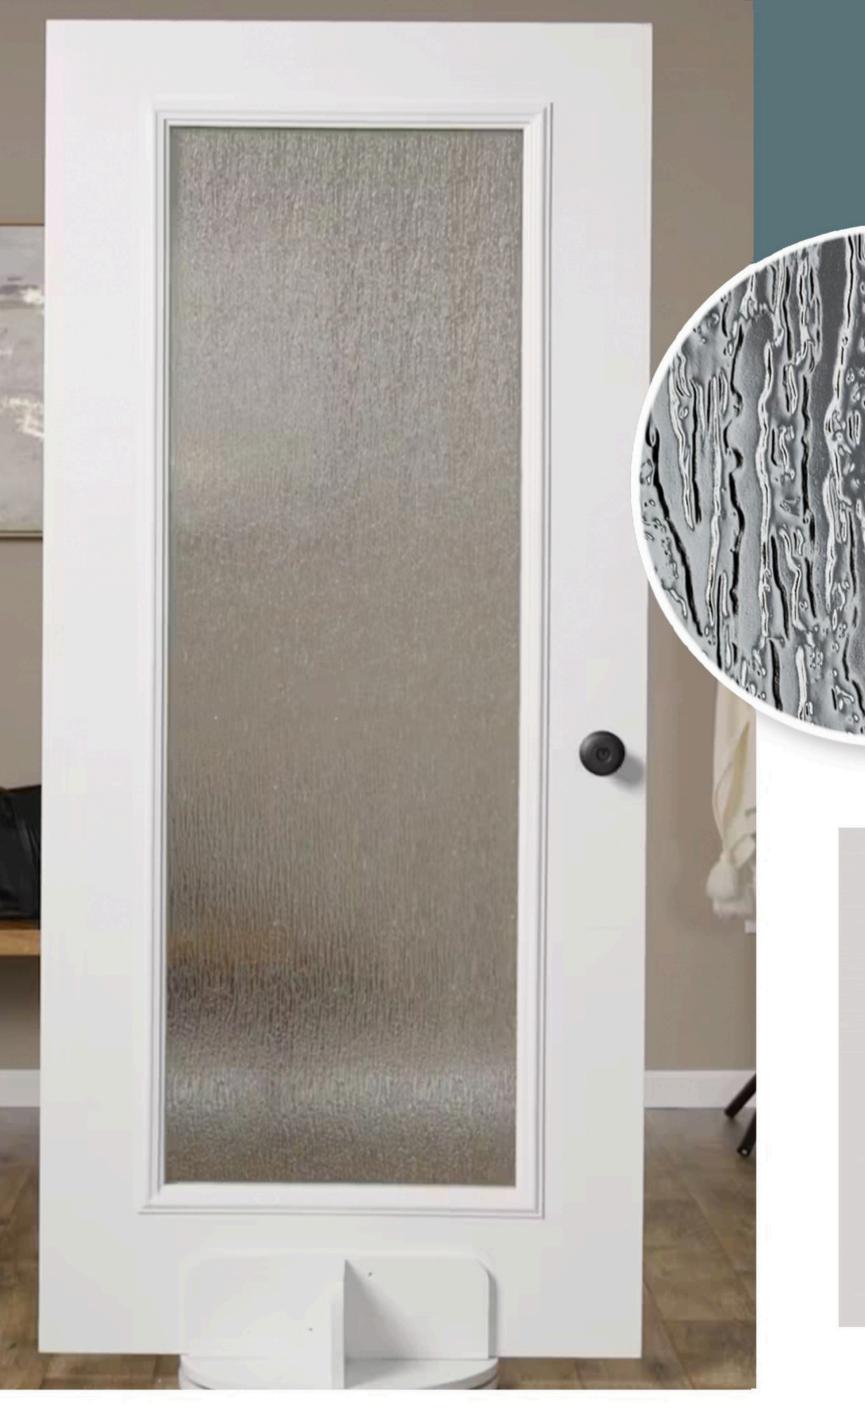

# RAIN

## Privacy level 9/10

Rain features a vertical pattern and textured surface that create the illusion of rain trickling down a window. It offers a high level of privacy.