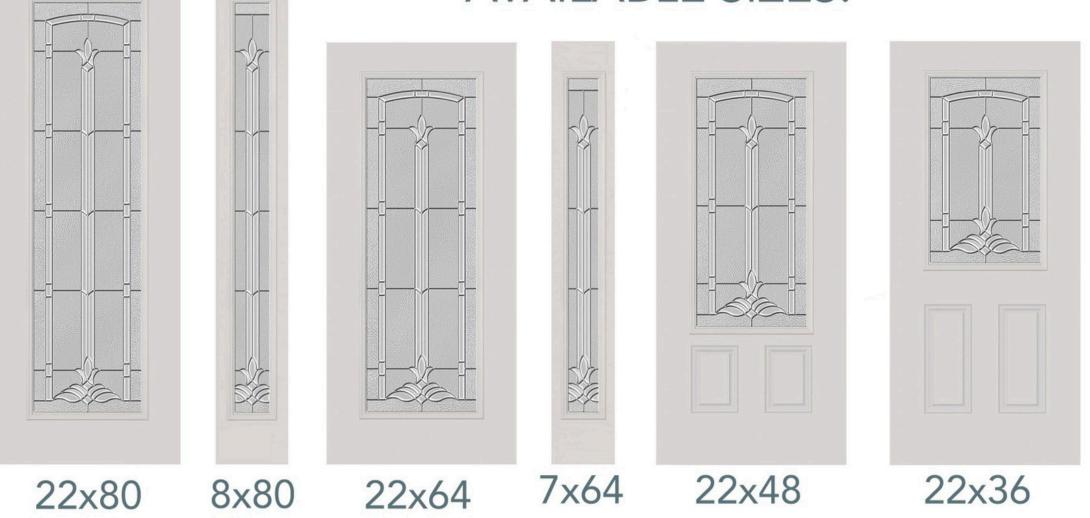

# MAJESTIC

Privacy level 7/10

Majestic's formal pattern of beveled glass, accented with gray shades, is the epitome of Classic design.

Majestic provides a medium level of privacy.

MAJESTIC COMES IN PATINA OR NICKEL CAMING.

#### **AVAILABLE SIZES:**

8x80

22x80

\* Framing around glass comes standard in white\*

22x64

VAPOR

22x80

Privacy level 6/10