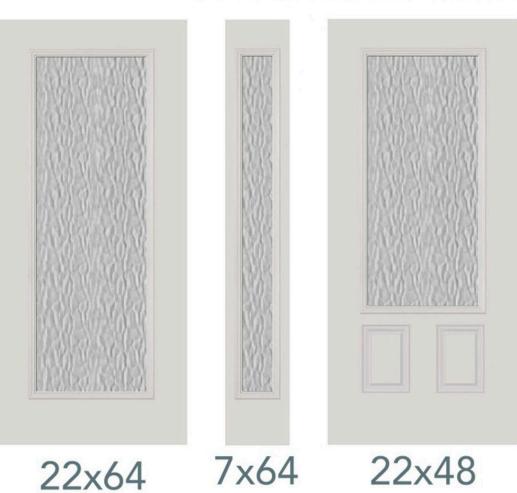

# RAIN

## Privacy level 9/10

Rain features a vertical pattern and textured surface that create the illusion of rain trickling down a window. It offers a high level of privacy.

#### **AVAILABLE SIZES:**