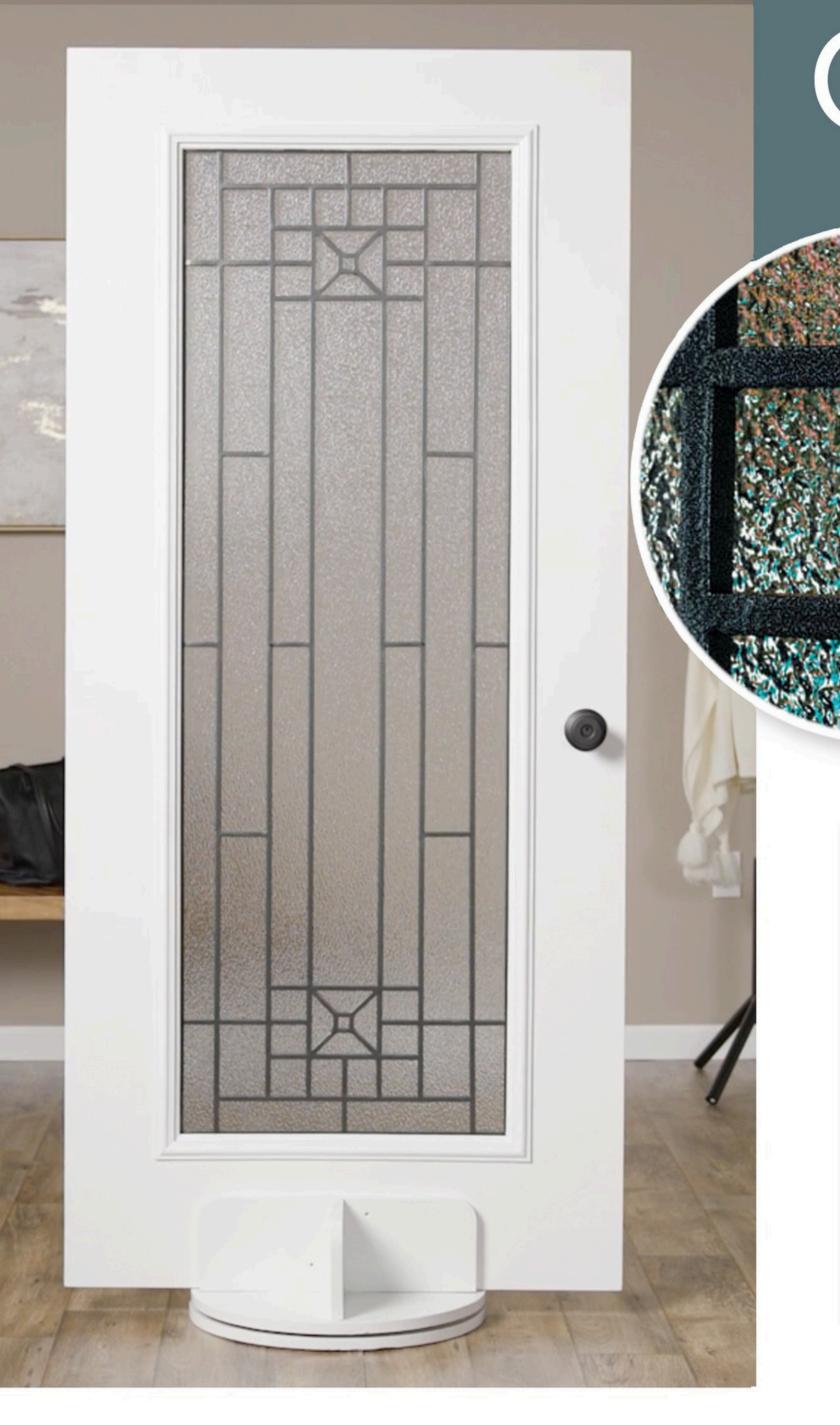

# COURTYARD

Privacy level 9/10

Wrought iron designs are as current today as they were 100 years ago. The pronounced fretwork of Courtyard creates a look that is both strong and subtle. Courtyard offers a high privacy level

#### **AVAILABLE SIZES:**

ASHBURY

Privacy level 9/10

Ashbury Door Glass combines the distinctive wrought iron caming on top of granite textured glass providing a one-of-a-kind look for your front door entryway. The unique style provides an elegant sturdy look with high privacy for your door.