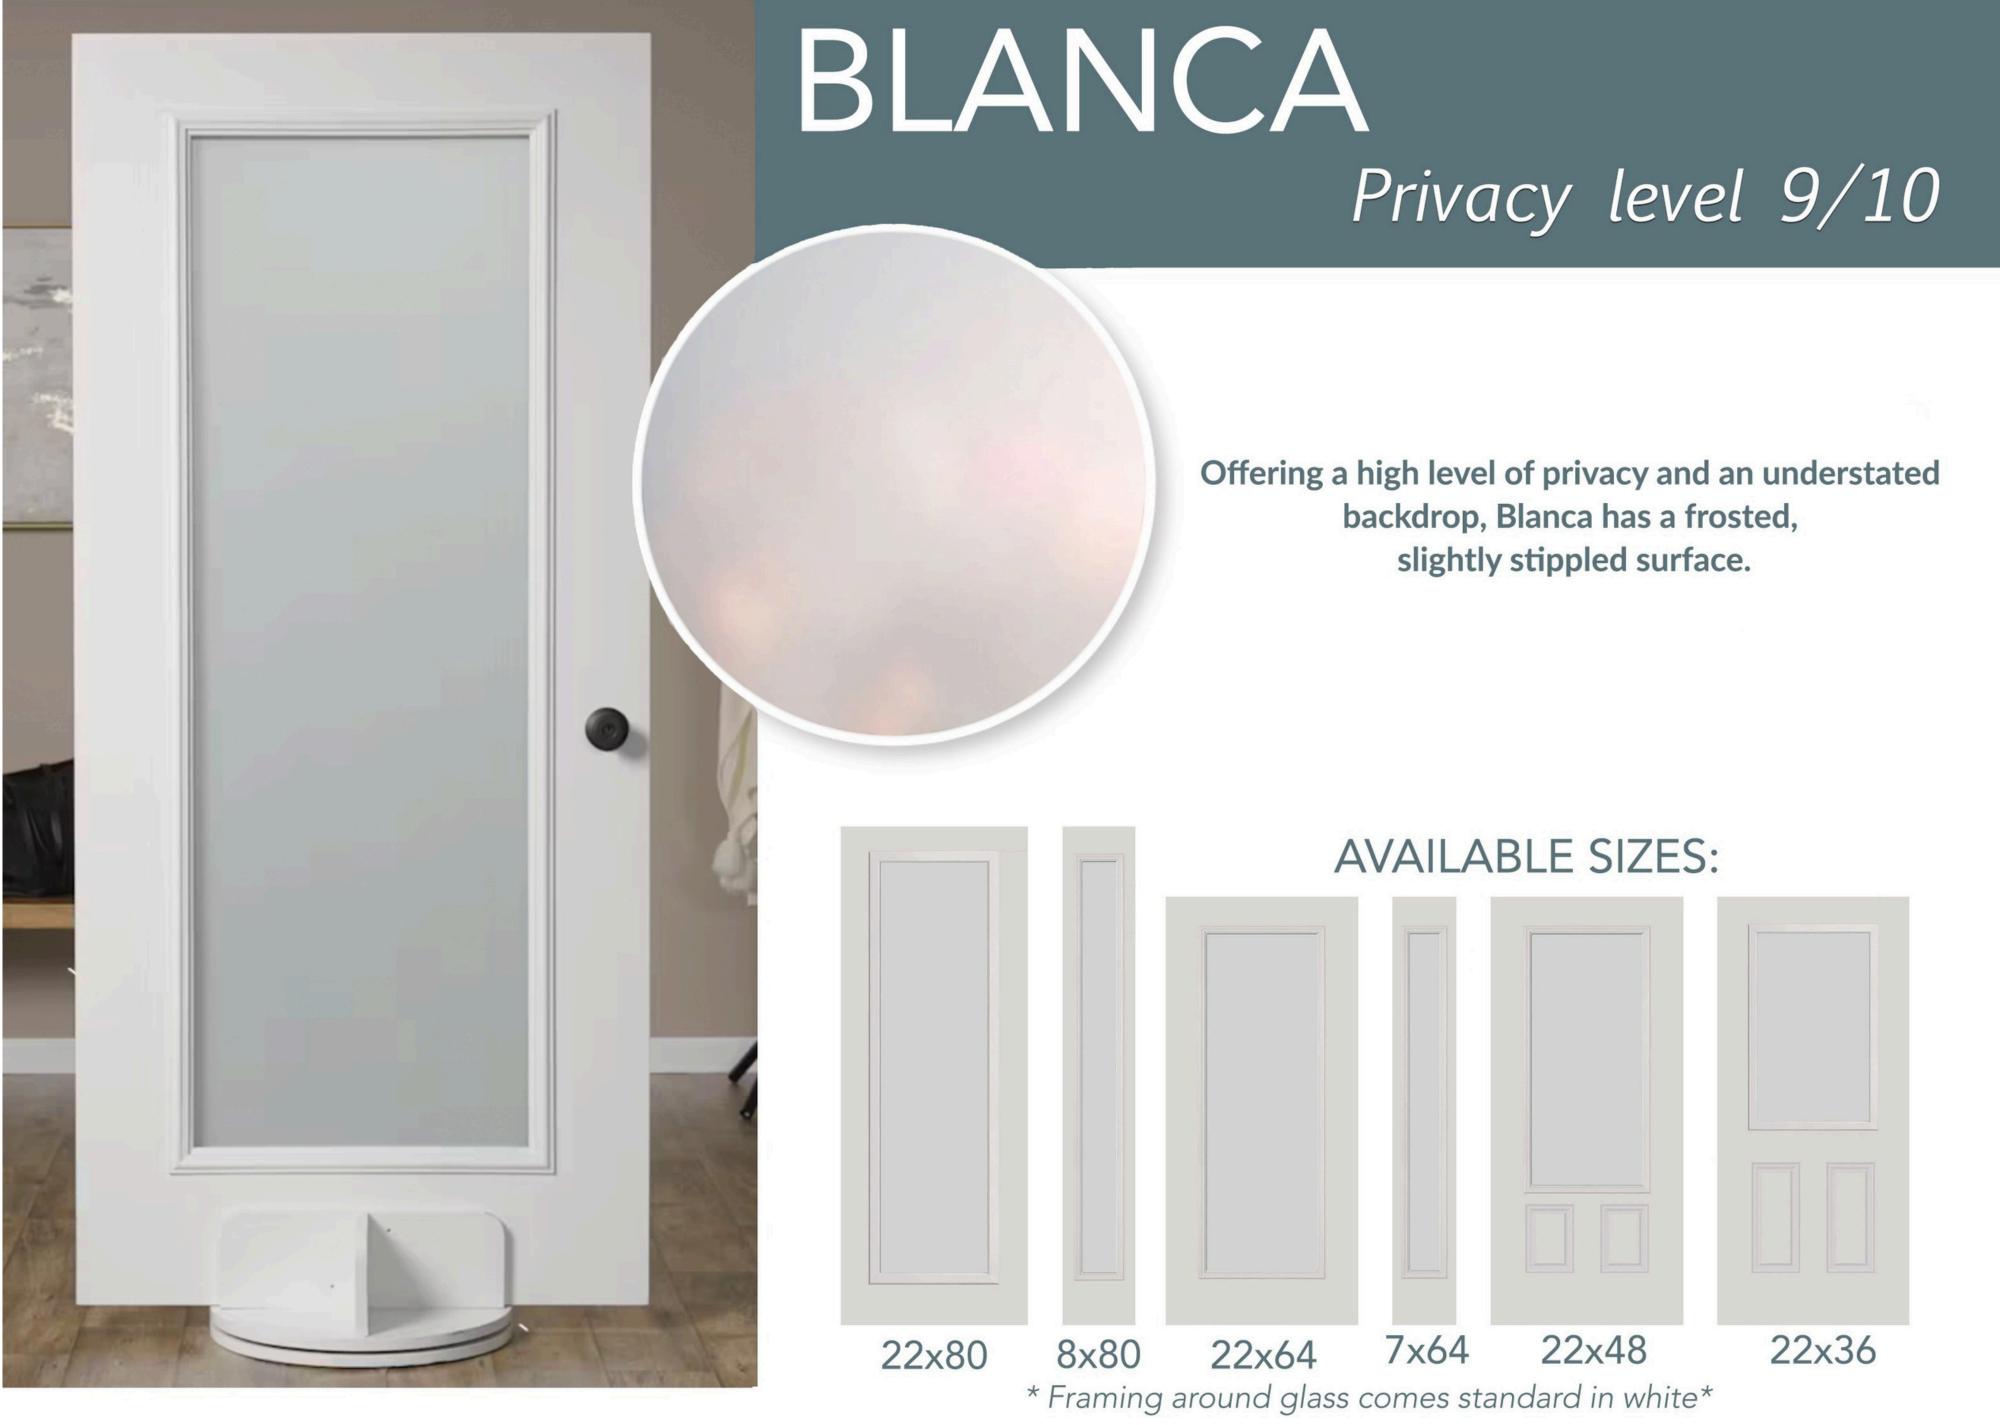

allation!**

- Cost effective solution for storm protection to protect your door glass!
- The door remains fully functional allowing access in and out of the home.
- Works on both out-swing and in-swing doors.
- Door Shield installs in minutes simply sliding over your existing door with no tools required and no drilling into the existing structure of your home. All hardware included.
- Allows for quick and convenient access to your door while protecting your home and is easily removable once the storm has passed.
- Florida Building Code Approved. (FL# 5580.2)

# BUDGET FRIENDLY





# RAIN

## Privacy level 9/10

Rain features a vertical pattern and textured surface that create the illusion of rain trickling down a window. It offers a high level of privacy.

#### **AVAILABLE SIZES:**















# MID RANGE







# MAJESTIC

Privacy level 7/10

Majestic's formal pattern of beveled glass, accented with gray shades, is the epitome of Classic design.

Majestic provides a medium level of privacy.

MAJESTIC COMES IN PATINA OR NICKEL CAMING.





#### **AVAILABLE SIZES:**



8x80

22x80







\* Framing around glass comes standard in white\*

22x64



VAPOR

22x80

Privacy level 6/10

Reminiscent of Northern Lights, Vapor creates an ethereal play of light and shadow and a medium level of privacy for your entryway.

#### **AVAILABLE SIZES:**







22x36



Privacy level 6/10



A distinct geometric pattern defined by a patina finish and accented with clear bevels gives your home the classic styling you desire.

Jameston offers a medium-high level of privacy.

#### **AVAILABL