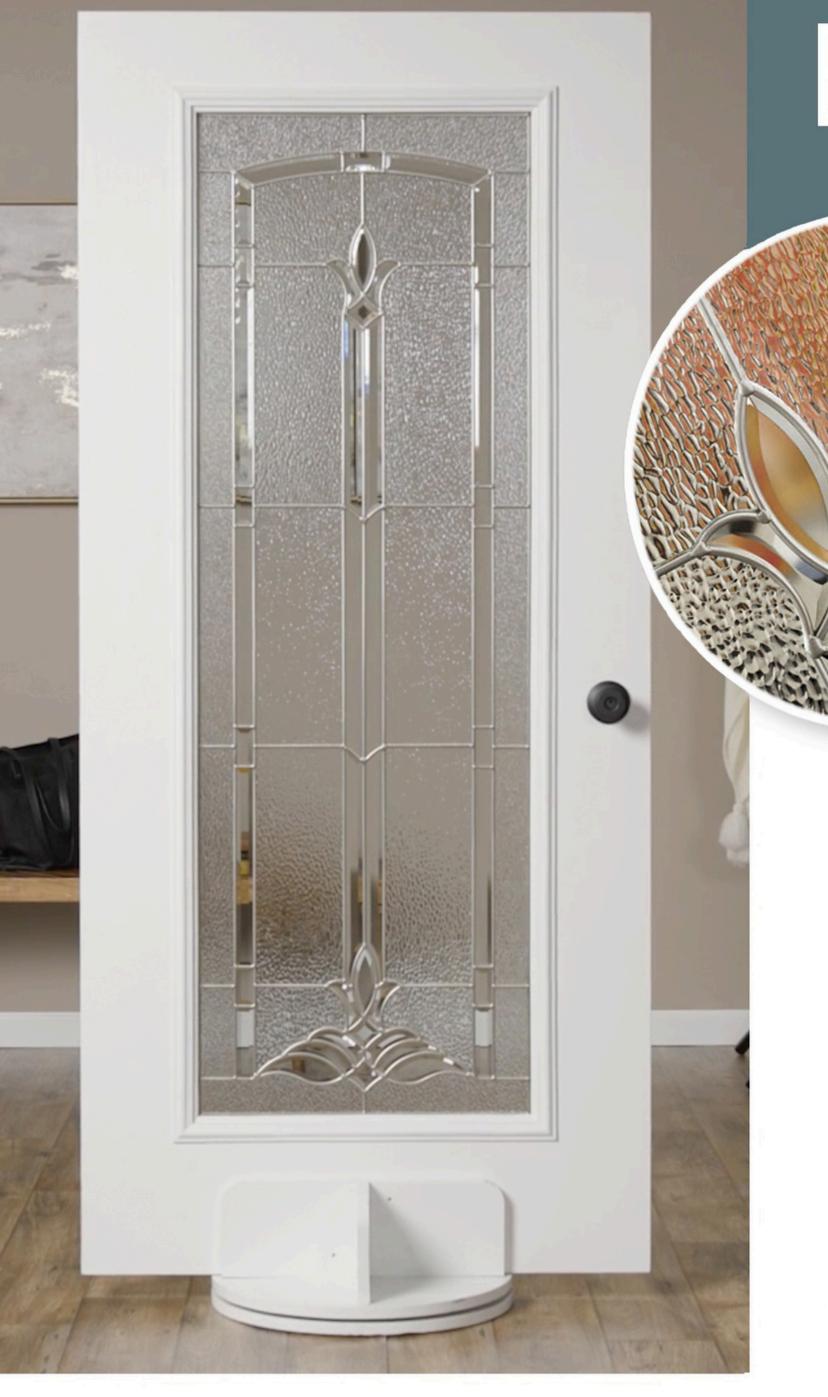

# MAJESTIC

Privacy level 7/10

Majestic's formal pattern of beveled glass, accented with gray shades, is the epitome of Classic design.

Majestic provides a medium level of privacy.

MAJESTIC COMES IN PATINA OR NICKEL CAMING.

#### **AVAILABLE SIZES:**

8x80

22x80

\* Framing around glass comes standard in white\*

22x64

VAPOR

22x80

Privacy level 6/10