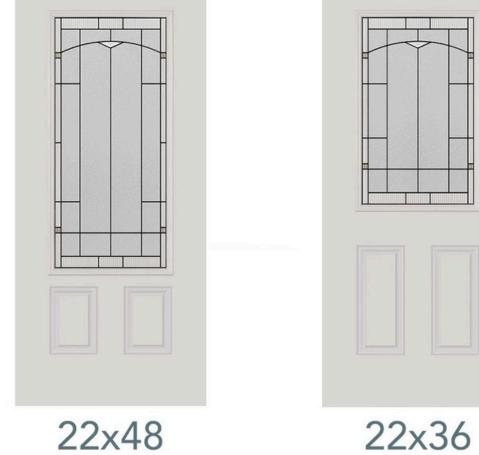

#### **AVAILABLE SIZES:**

22x36

Privacy level 6/10

A distinct geometric pattern defined by a patina finish and accented with clear bevels gives your home the classic styling you desire.

Jameston offers a medium-high level of privacy.

22x48