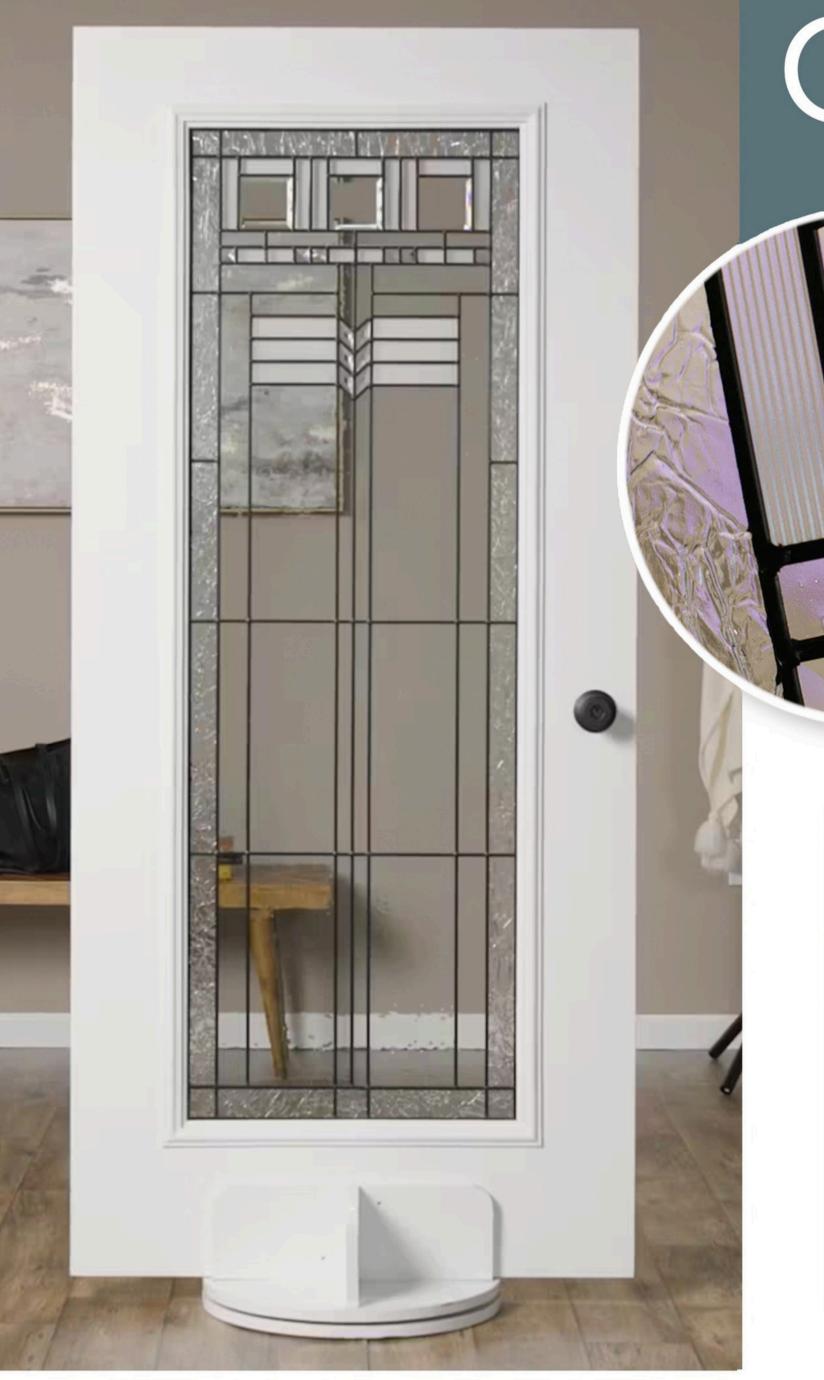

#### **AVAILABLE SIZES:**

OAKPARK

Privacy level 4/10

When you think Craftsman style, you're thinking Oak Park. A patina finish and handcrafted, textured glass create a striking geometric pattern reminiscent of Arts and Crafts design.

#### **AVAILABLE SIZES:**

<sup>\*</sup> Framing around glass comes standard in white\*