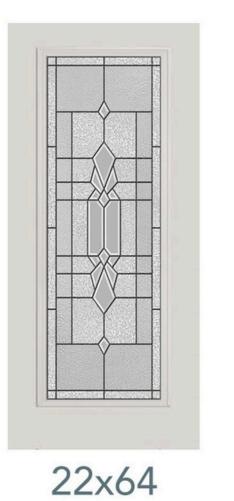

# COURTYARD

Privacy level 9/10

Wrought iron designs are as current today as they were 100 years ago. The pronounced fretwork of Courtyard creates a look that is both strong and subtle. Courtyard offers a high privacy level