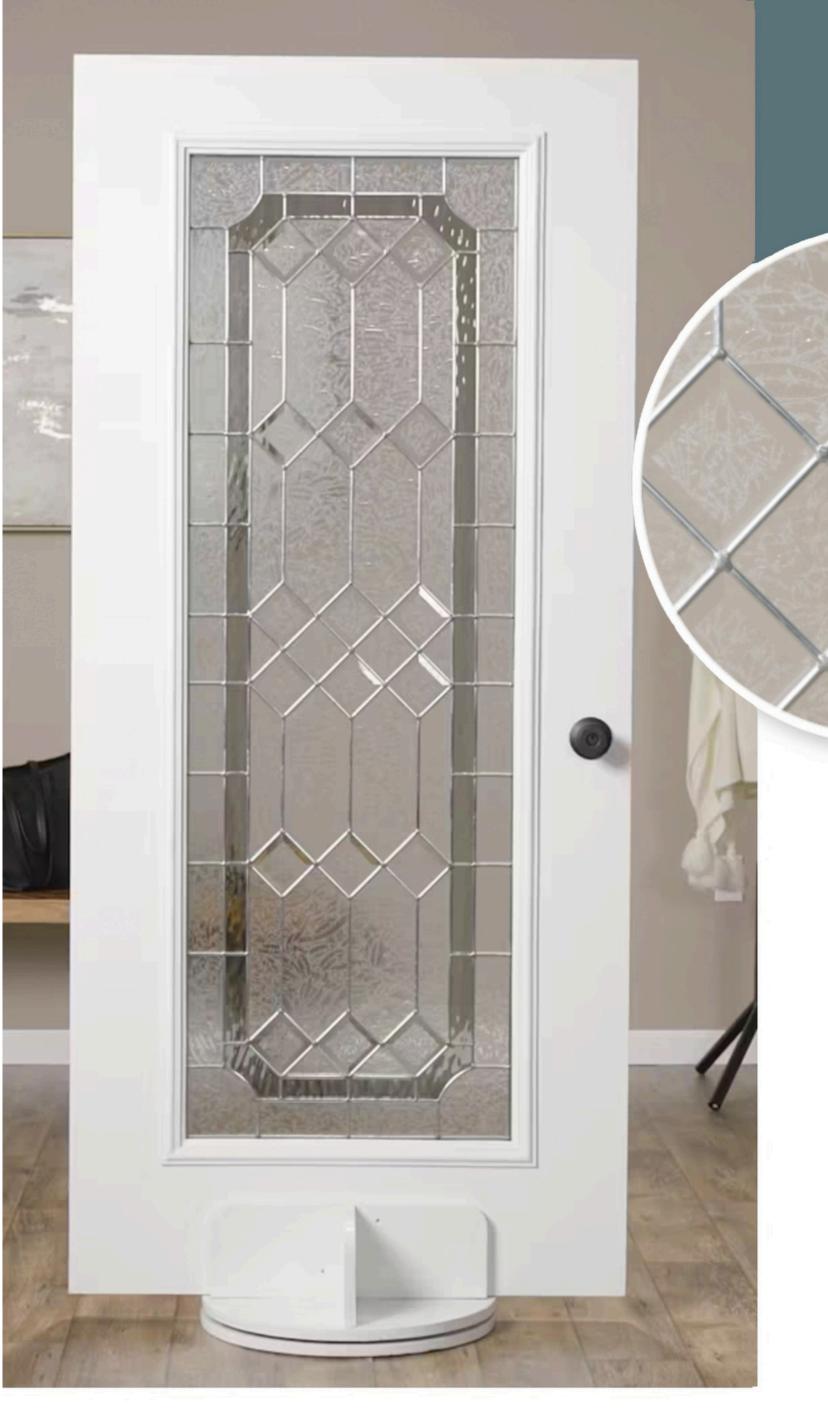

# MAJESTIC

Privacy level 7/10

Majestic's formal pattern of beveled glass, accented with gray shades, is the epitome of Classic design.

Majestic provides a medium level of privacy.

MAJESTIC COMES IN PATINA OR NICKEL CAMING.

#### **AVAILABLE SIZES:**

8x80

22x80

\* Framing around glass comes standard in white\*

22x64

VAPOR

22x80

Privacy level 6/10