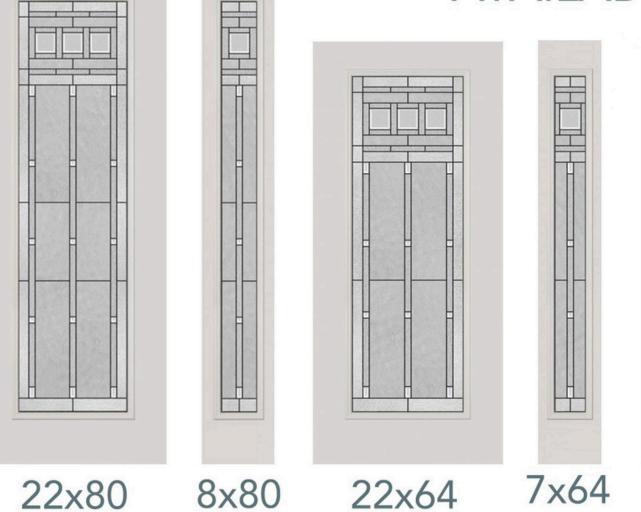

## VINTAGE CRAFTSMAN

Privacy level 7/10

Vintage Craftsman is Arts and Crafts at its purest.
Its bold geometric patterns, highlighted with clear bevel squares and a patina finish, will communicate your appreciation for well designed, honest architecture

22x48

#### **AVAILABLE SIZES:**

OAKPARK

Privacy level 4/10

When you think Craftsman style, you're thinking Oak Park. A patina finish and handcrafted, textured glass create a striking geometric pattern reminiscent of Arts and Crafts design.