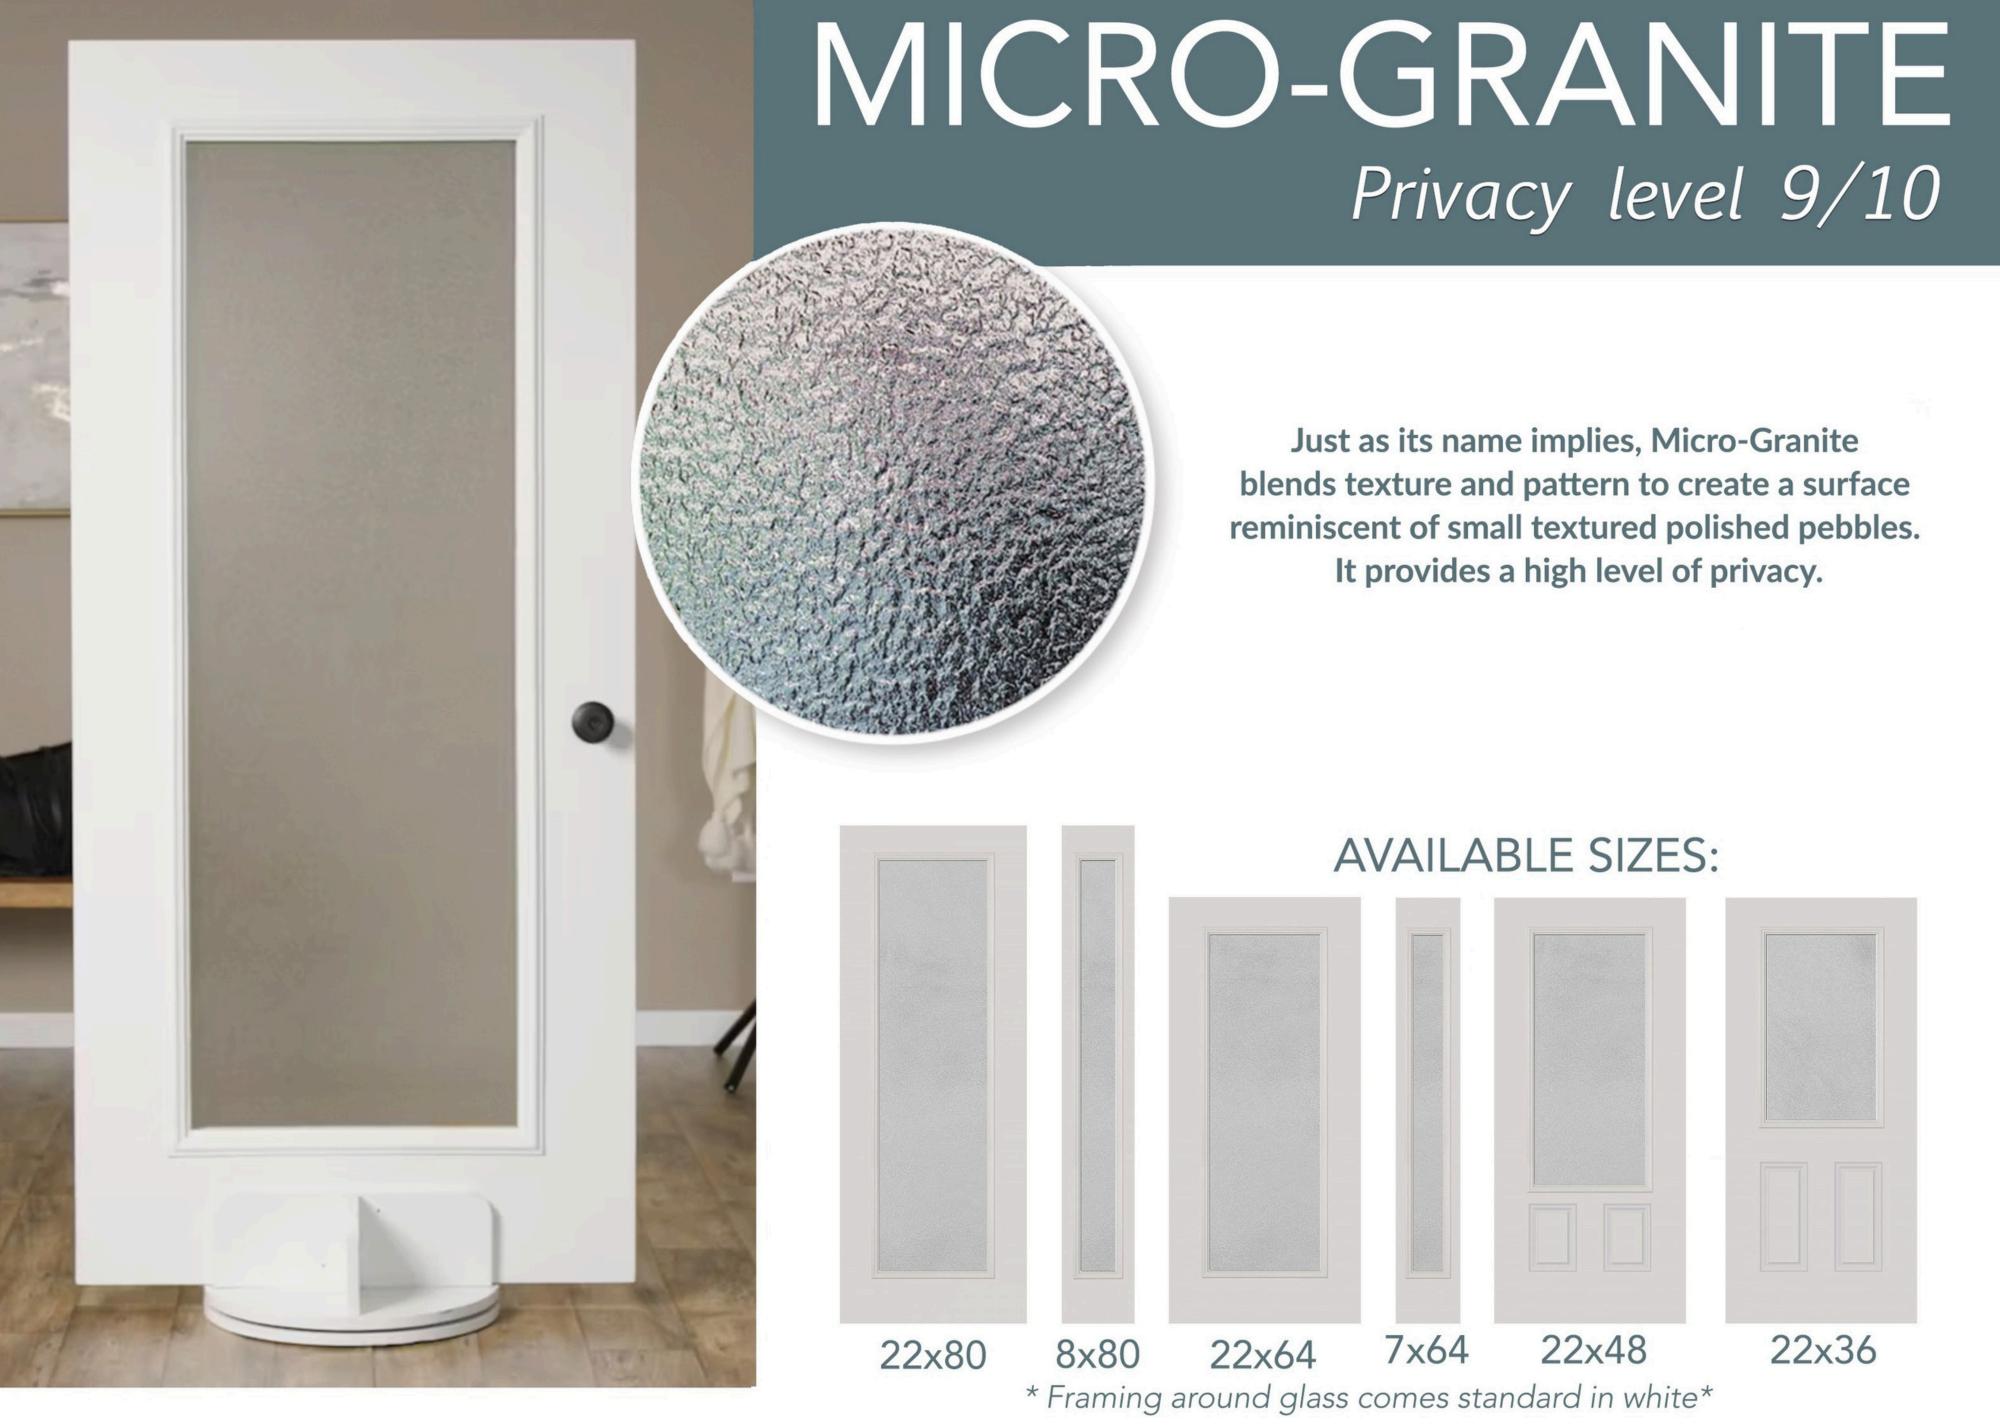

!**

- Cost effective solution for storm protection to protect your door glass!
- The door remains fully functional allowing access in and out of the home.
- Works on both out-swing and in-swing doors.
- Door Shield installs in minutes simply sliding over your existing door with no tools required and no drilling into the existing structure of your home. All hardware included.
- Allows for quick and convenient access to your door while protecting your home and is easily removable once the storm has passed.
- Florida Building Code Approved. (FL# 5580.2)

# BUDGET FRIENDLY





# RAIN

## Privacy level 9/10

Rain features a vertical pattern and textured surface that create the illusion of rain trickling down a window. It offers a high level of privacy.

#### **AVAILABLE SIZES:**















# MID RANGE







# MAJESTIC

Privacy level 7/10

Majestic's formal pattern of beveled glass, accented with gray shades, is the epitome of Classic design.

Majestic provides a medium level of privacy.

MAJESTIC COMES IN PATINA OR NICKEL CAMING.





#### **AVAILABLE SIZES:**



8x80

22x80







\* Framing around glass comes standard in white\*

22x64



VAPOR

22x80

Privacy level 6/10

Reminiscent of Northern Lights, Vapor creates an ethereal play of light and shadow and a medium level of privacy for your entryway.

#### **AVAILABLE SIZES:**







22x36



Privacy level 6/10



A distinct geometric pattern defined by a patina finish and accented with clear bevels gives your home the classic styling you desire.

Jameston offers a medium-high level of privacy.

#### **AVAILABLE SIZES: