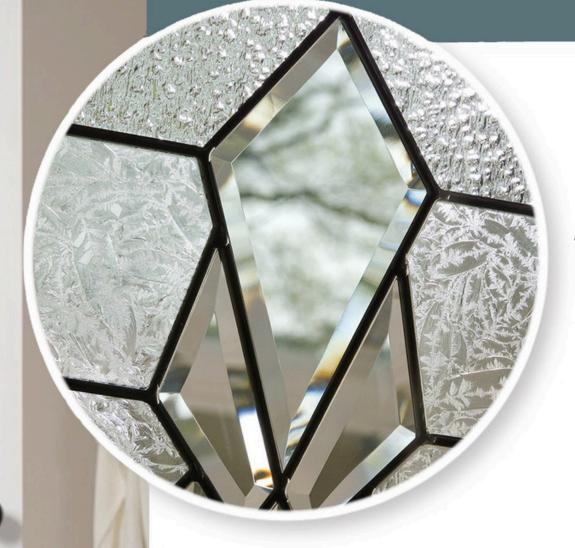

# MAJESTIC

Privacy level 7/10

Majestic's formal pattern of beveled glass, accented with gray shades, is the epitome of Classic design.

Majestic provides a medium level of privacy.

MAJESTIC COMES IN PATINA OR NICKEL CAMING.