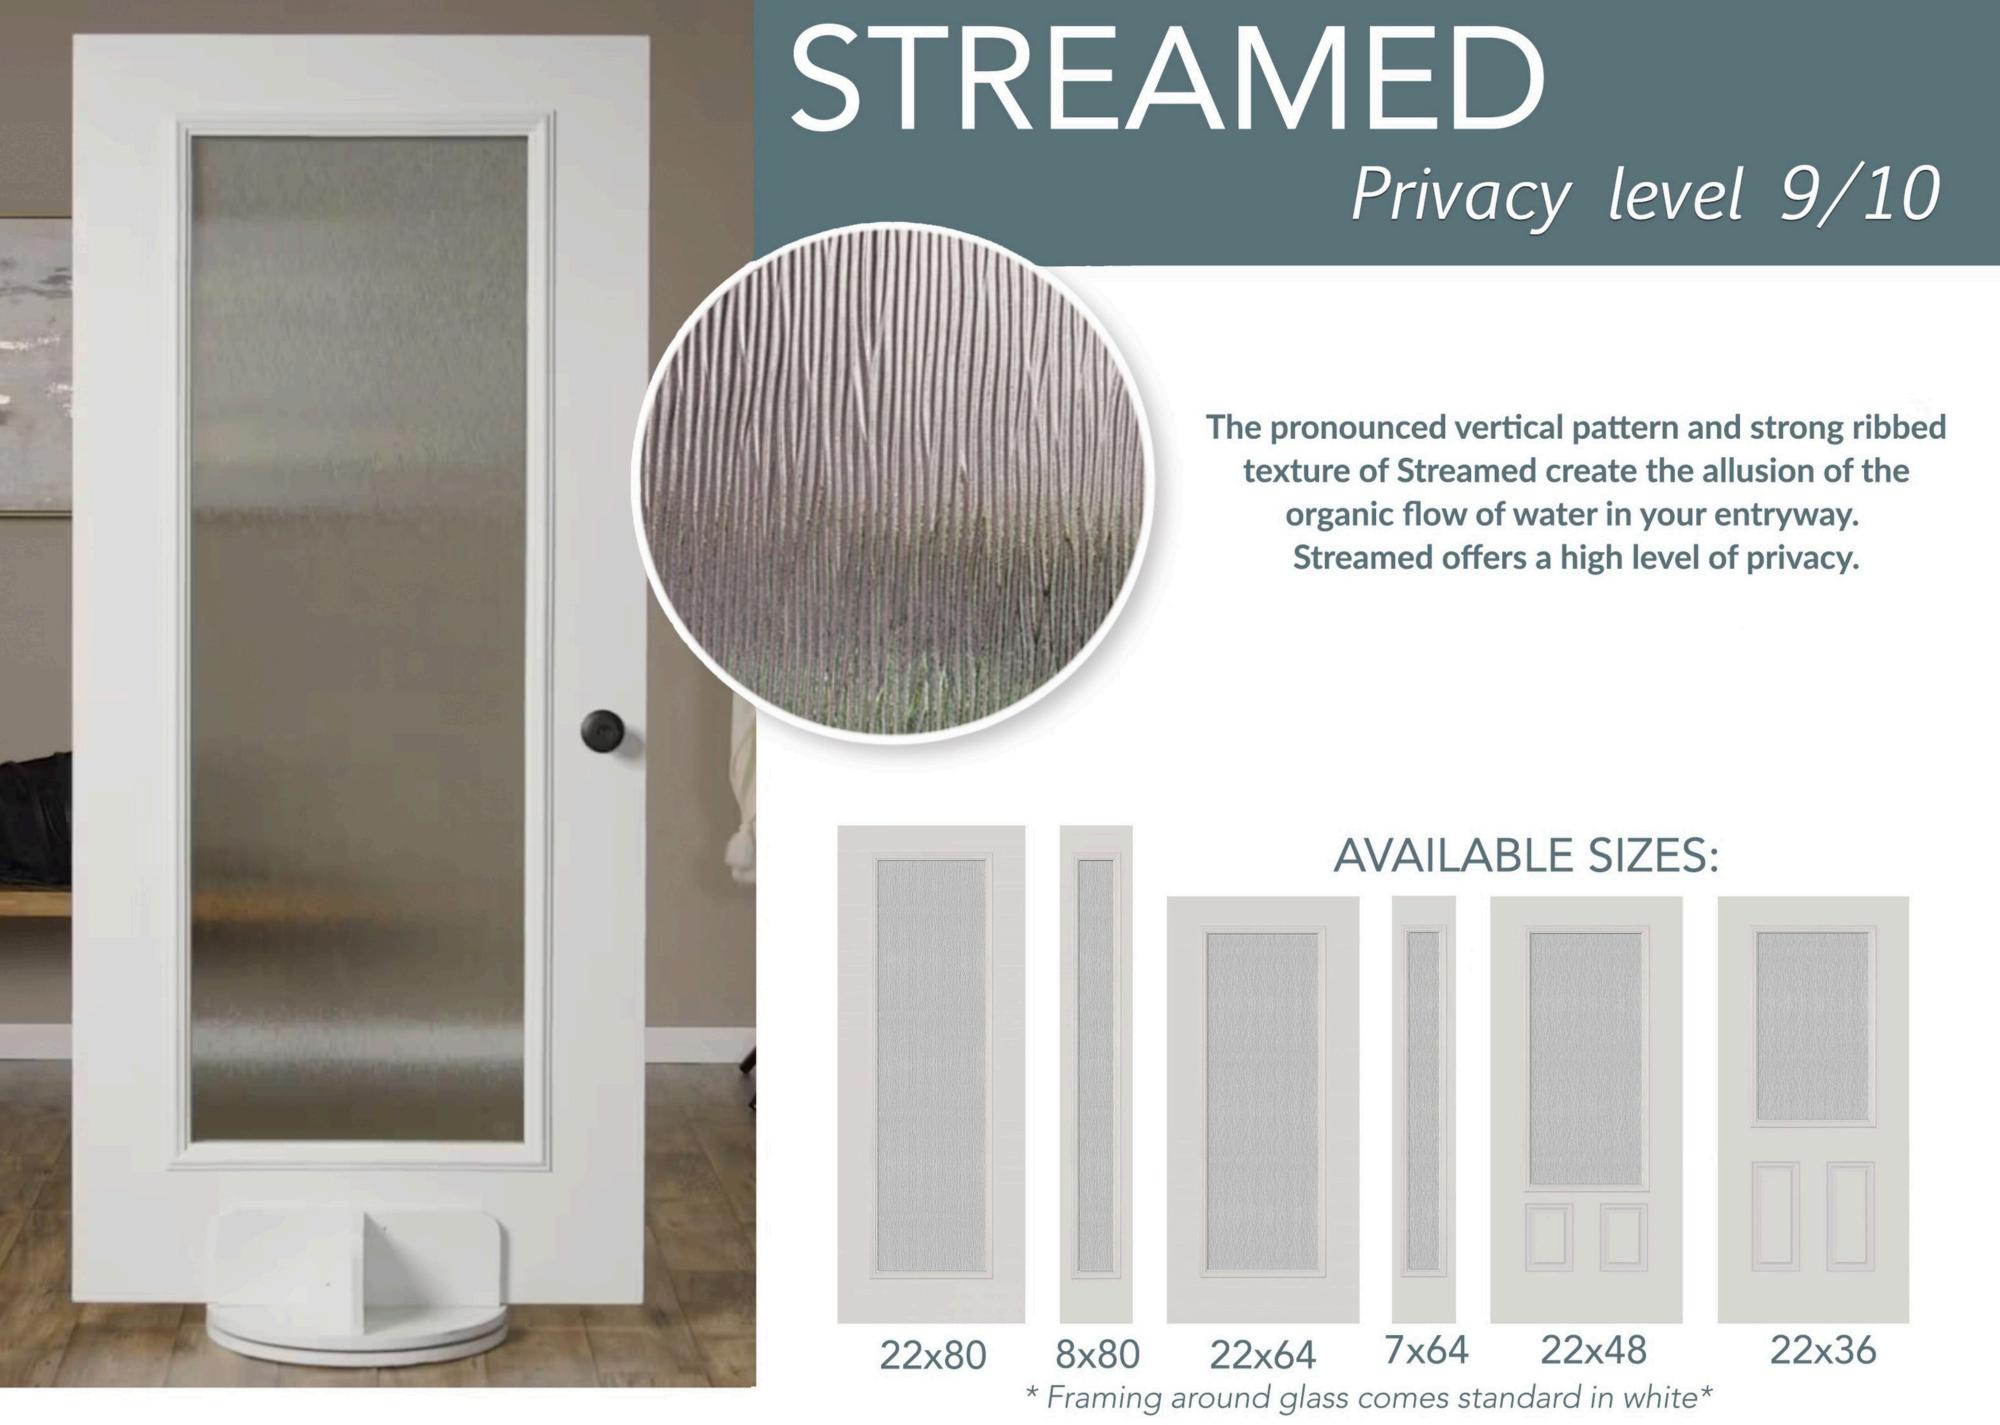

lation!**

- Cost effective solution for storm protection to protect your door glass!
- The door remains fully functional allowing access in and out of the home.
- Works on both out-swing and in-swing doors.
- Door Shield installs in minutes simply sliding over your existing door with no tools required and no drilling into the existing structure of your home. All hardware included.
- Allows for quick and convenient access to your door while protecting your home and is easily removable once the storm has passed.
- Florida Building Code Approved. (FL# 5580.2)

# BUDGET FRIENDLY





# RAIN

## Privacy level 9/10

Rain features a vertical pattern and textured surface that create the illusion of rain trickling down a window. It offers a high level of privacy.

#### **AVAILABLE SIZES:**















# MID RANGE







# MAJESTIC

Privacy level 7/10

Majestic's formal pattern of beveled glass, accented with gray shades, is the epitome of Classic design.

Majestic provides a medium level of privacy.

MAJESTIC COMES IN PATINA OR NICKEL CAMING.





#### **AVAILABLE SIZES:**



8x80

22x80







\* Framing around glass comes standard in white\*

22x64



VAPOR

22x80

Privacy level 6/10

Reminiscent of Northern Lights, Vapor creates an ethereal play of light and shadow and a medium level of privacy for your entryway.

#### **AVAILABLE SIZES:**







22x36



Privacy level 6/10



A distinct geometric pattern defined by a patina finish and accented with clear bevels gives your home the classic styling you desire.

Jameston offers a medium-high level of privacy.

#### **AVAILABLE