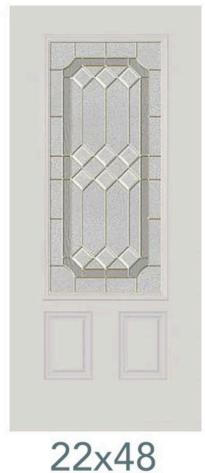

## VINTAGE CRAFTSMAN

Privacy level 7/10

Vintage Craftsman is Arts and Crafts at its purest.
Its bold geometric patterns, highlighted with clear bevel squares and a patina finish, will communicate your appreciation for well designed, honest architecture

22x48