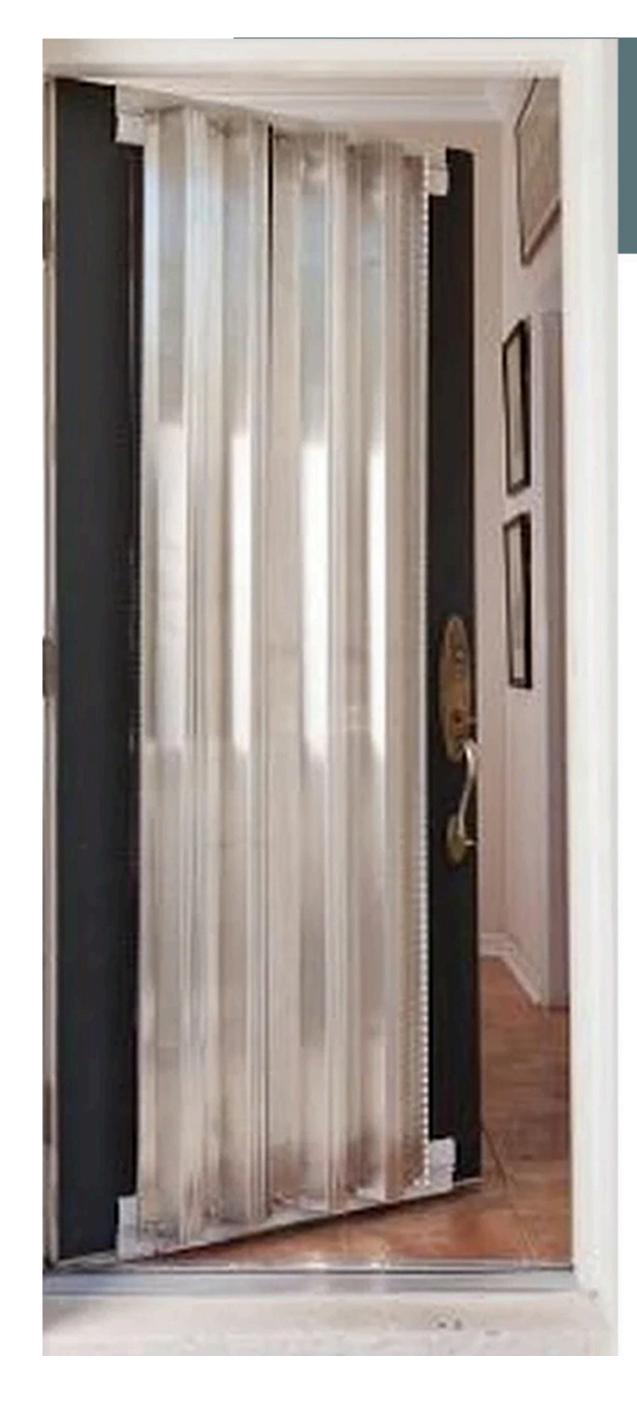

#### **DOOR SHIELD**

### **Easy installation!**

- Cost effective solution for storm protection to protect your door glass!
- The door remains fully functional allowing access in and out of the home.
- Works on both out-swing and in-swing doors.
- Door Shield installs in minutes simply sliding over your existing door with no tools required and no drilling into the existing structure of your home. All hardware included.
- Allows for quick and convenient access to your door while protecting your home and is easily removable once the storm has passed.
- Florida Building Code Approved. (FL# 5580.2)