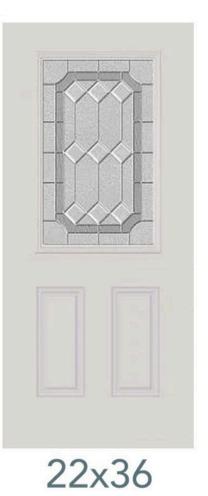

#### **AVAILABLE SIZES:**

22x36

Privacy level 6/10

A distinct geometric pattern defined by a patina finish and accented with clear bevels gives your home the classic styling you desire.

Jameston offers a medium-high level of privacy.