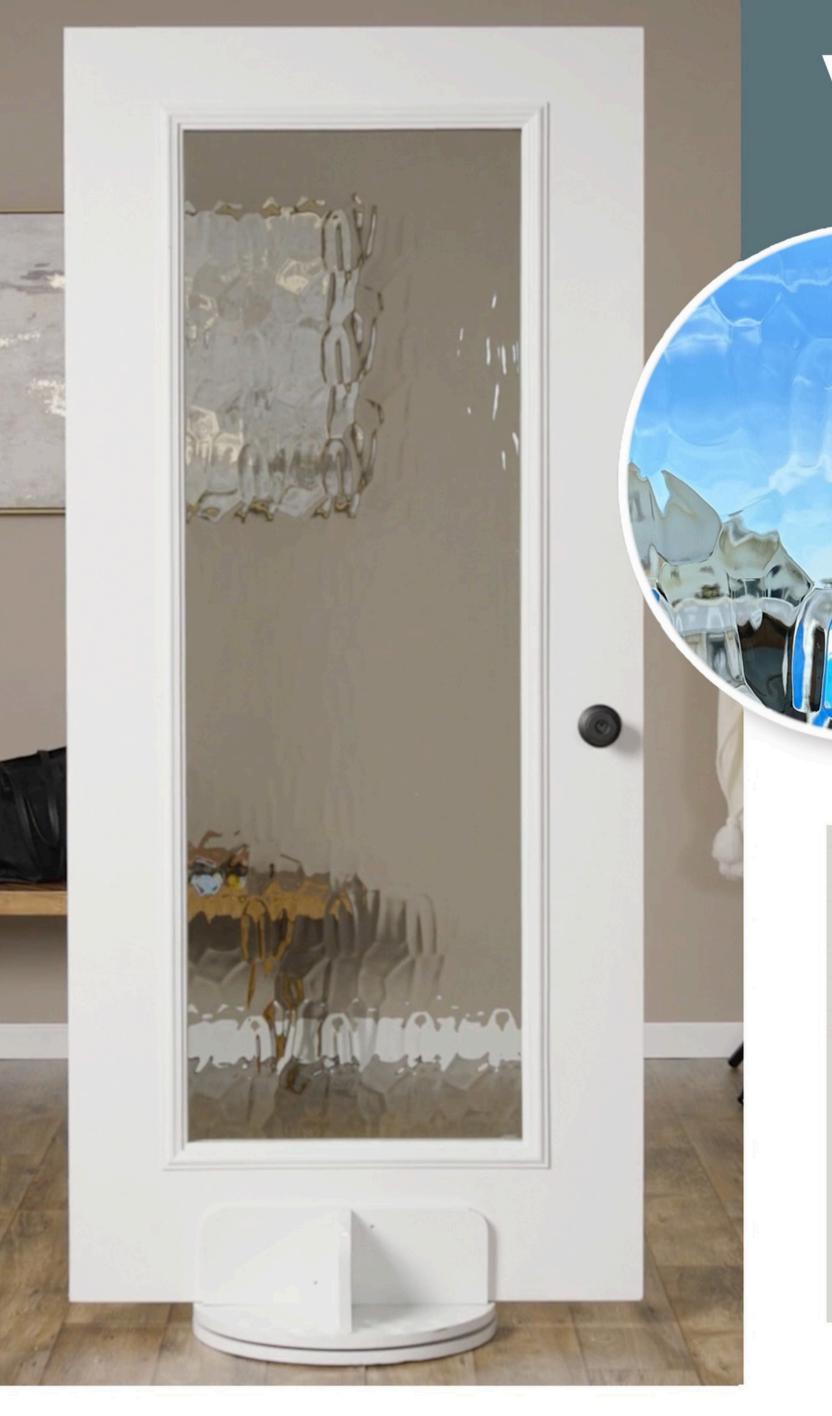

Tempered safety glass is a heat-treated glass and is about four times stronger than regular annealed glass. This greatly reduces the chance of breaking on impact. You will often find tempered glass in car windows, shower doors, and sliding glass doors. Tempered safety glass is the most commonly used and economical choice for glass doors, however, we always suggest that those living in a wind borne debris region to use some sort of state approved protection to cover their glass door in the case of severe weather to comply with state building code.

Impact glass is tempered glass that has a laminated layer sandwiched between two panes adding strength and durability. It can still break, but will absorb an impact much like a car windshield.