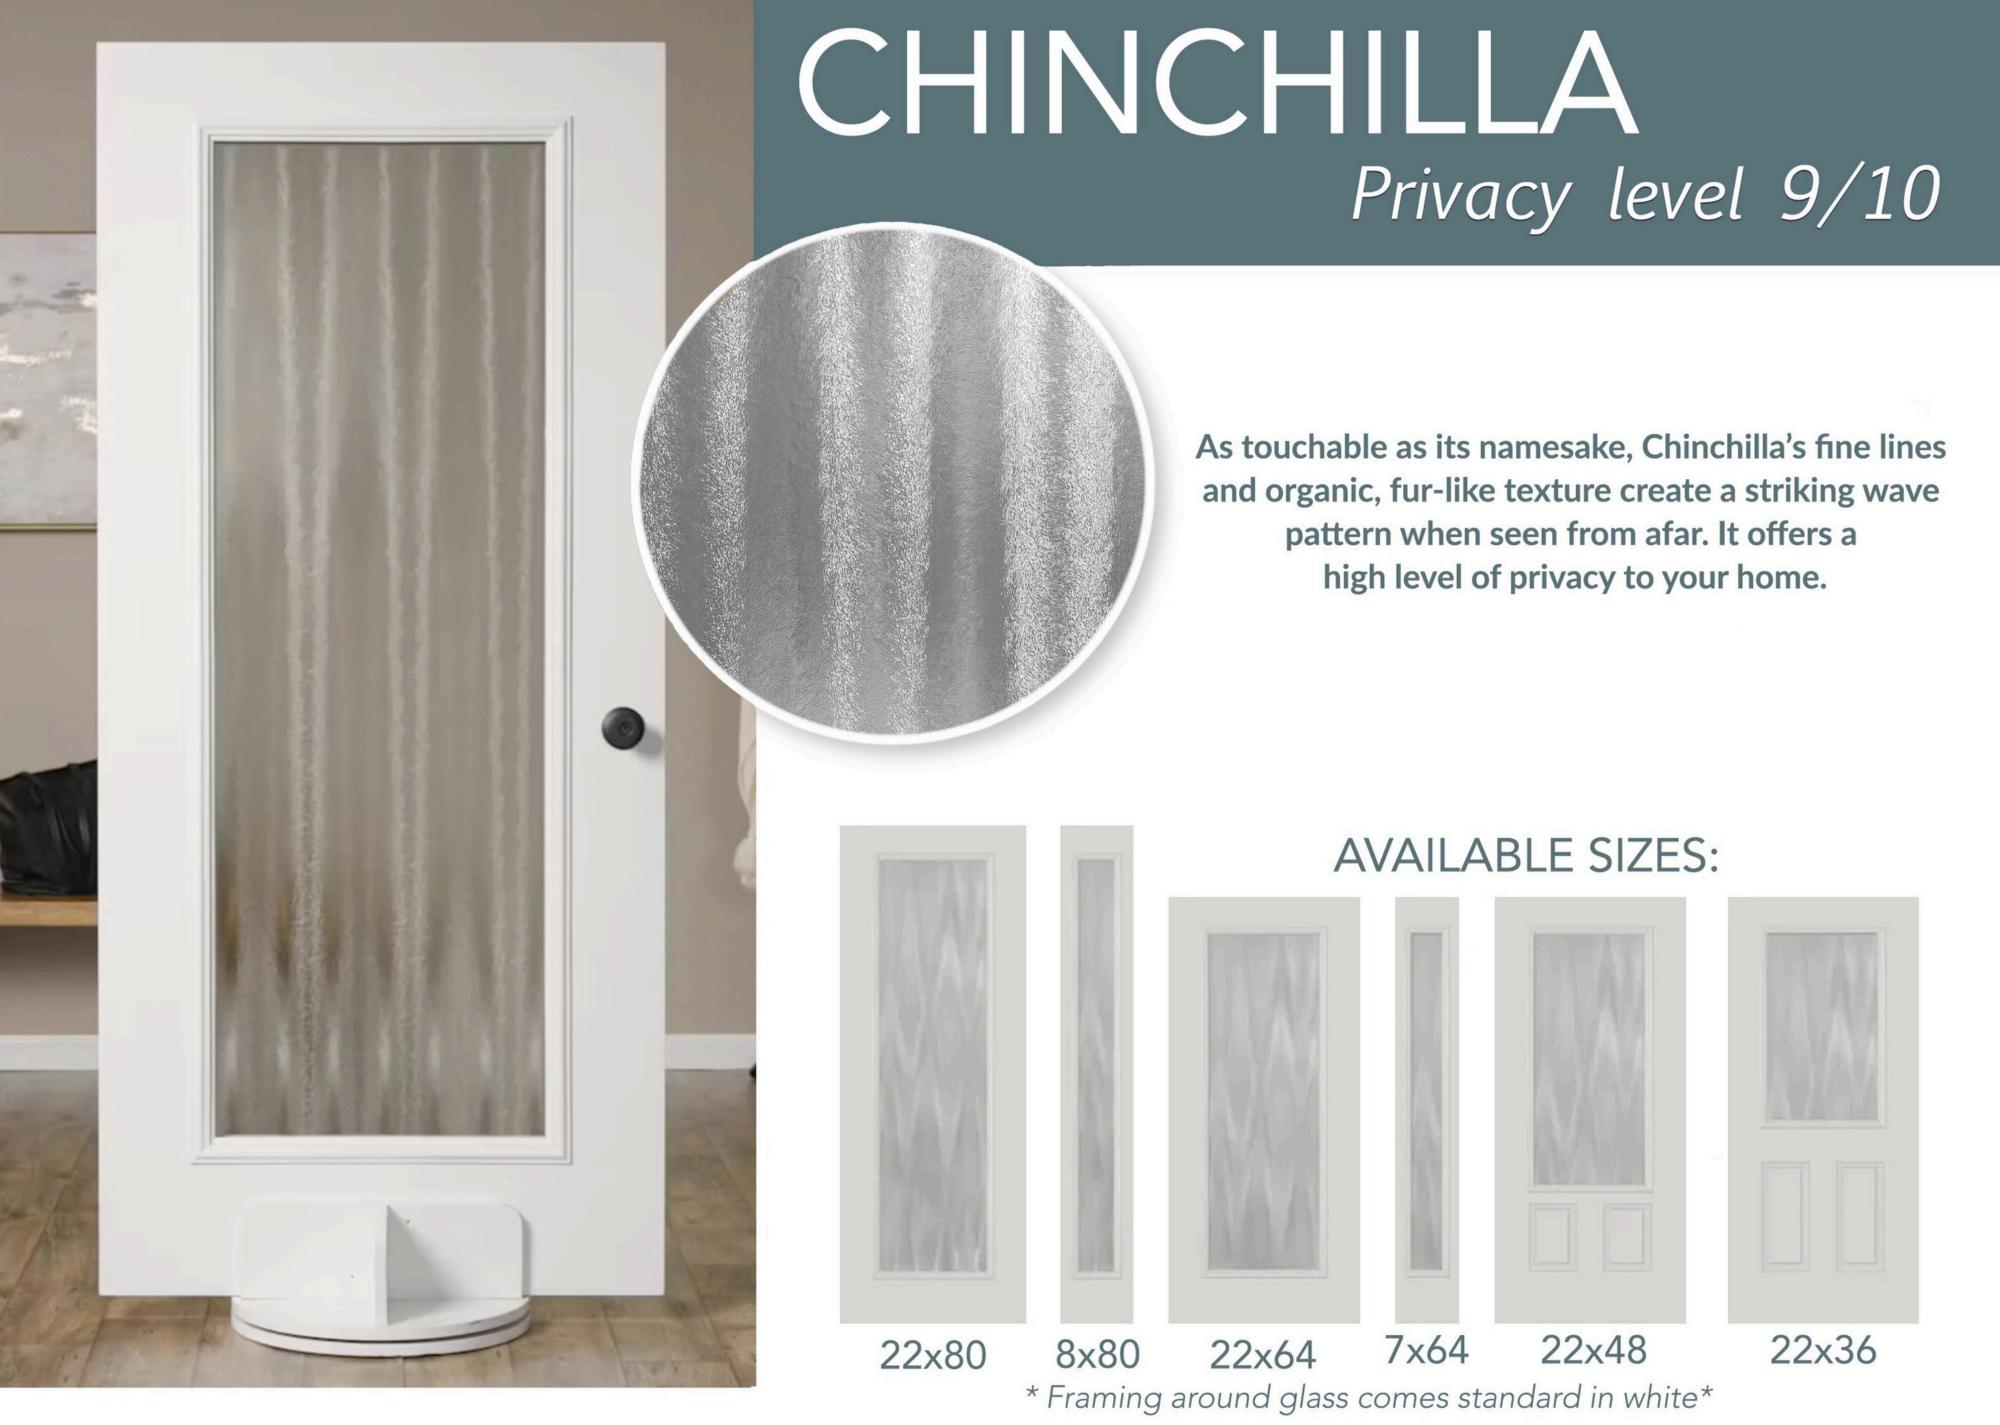

on!**

- Cost effective solution for storm protection to protect your door glass!
- The door remains fully functional allowing access in and out of the home.
- Works on both out-swing and in-swing doors.
- Door Shield installs in minutes simply sliding over your existing door with no tools required and no drilling into the existing structure of your home. All hardware included.
- Allows for quick and convenient access to your door while protecting your home and is easily removable once the storm has passed.
- Florida Building Code Approved. (FL# 5580.2)

# BUDGET FRIENDLY





# RAIN

## Privacy level 9/10

Rain features a vertical pattern and textured surface that create the illusion of rain trickling down a window. It offers a high level of privacy.

#### **AVAILABLE SIZES:**















# MID RANGE







# MAJESTIC

Privacy level 7/10

Majestic's formal pattern of beveled glass, accented with gray shades, is the epitome of Classic design.

Majestic provides a medium level of privacy.

MAJESTIC COMES IN PATINA OR NICKEL CAMING.





#### **AVAILABLE SIZES:**



8x80

22x80







\* Framing around glass comes standard in white\*

22x64



VAPOR

22x80

Privacy level 6/10

Reminiscent of Northern Lights, Vapor creates an ethereal play of light and shadow and a medium level of privacy for your entryway.

#### **AVAILABLE SIZES:**







22x36



Privacy level 6/10



A distinct geometric pattern defined by a patina finish and accented with clear bevels gives your home the classic styling you desire.

Jameston offers a medium-high level of privacy.

#### **AVAILABLE SIZE