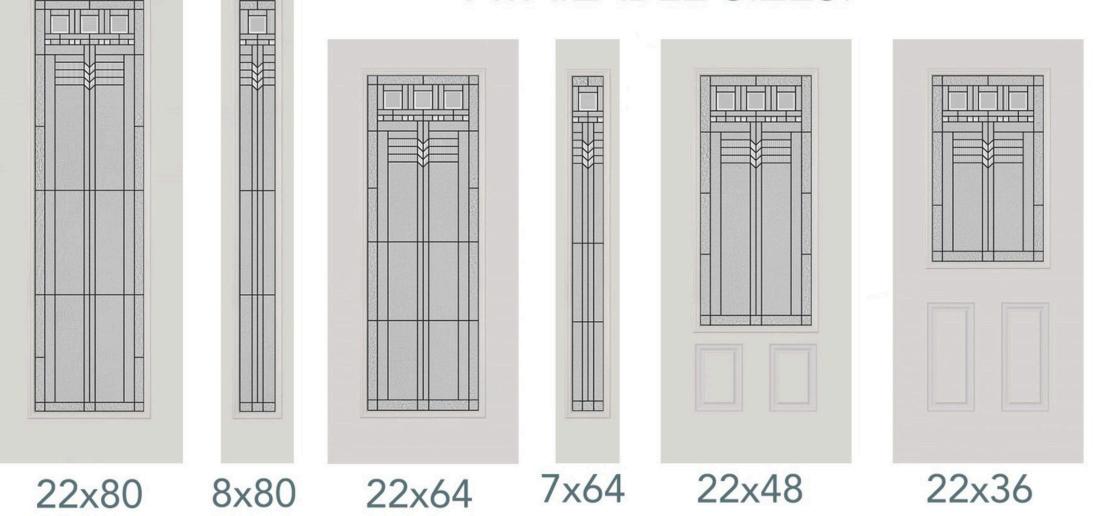

## VINTAGE CRAFTSMAN

Privacy level 7/10

Vintage Craftsman is Arts and Crafts at its purest.
Its bold geometric patterns, highlighted with clear bevel squares and a patina finish, will communicate your appreciation for well designed, honest architecture

22x48

#### **AVAILABLE SIZES:**

OAKPARK

Privacy level 4/10

When you think Craftsman style, you're thinking Oak Park. A patina finish and handcrafted, textured glass create a striking geometric pattern reminiscent of Arts and Crafts design.