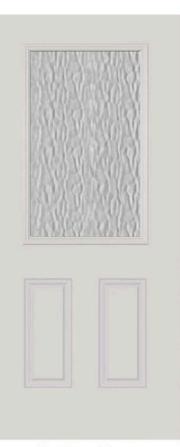

# RAIN

## Privacy level 9/10

Rain features a vertical pattern and textured surface that create the illusion of rain trickling down a window. It offers a high level of privacy.

22x48