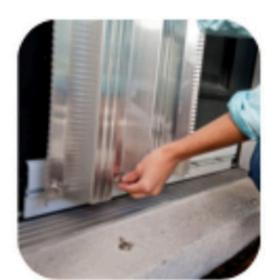

#### **DOOR SHIELD**

### **Easy installation!**

- Cost effective solution for storm protection to protect your door glass!
- The door remains fully functional allowing access in and out of the home.
- Works on both out-swing and in-swing doors.
- Door Shield installs in minutes simply sliding over your existing door with no tools required and no drilling into the existing structure of your home. All hardware included.
- Allows for quick and convenient access to your door while protecting your home and is easily removable once the storm has passed.
- Florida Building Code Approved. (FL# 5580.2)