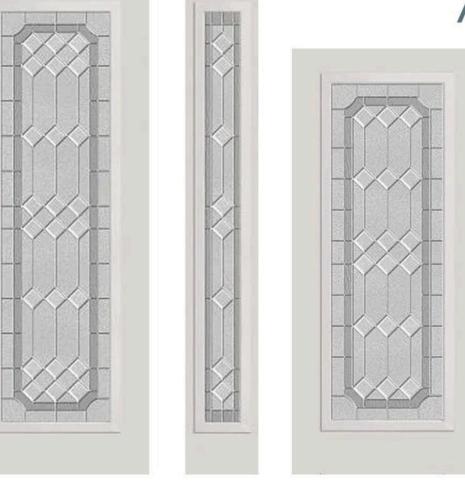

# COURTYARD

Privacy level 9/10

Wrought iron designs are as current today as they were 100 years ago. The pronounced fretwork of Courtyard creates a look that is both strong and subtle. Courtyard offers a high privacy level

#### **AVAILABLE SIZES:**

ASHBURY

Privacy level 9/10

Ashbury Door Glass combines the distinctive wrought iron caming on top of granite textured glass providing a one-of-a-kind look for your front door entryway. The unique style provides an elegant sturdy look with high privacy for your door.