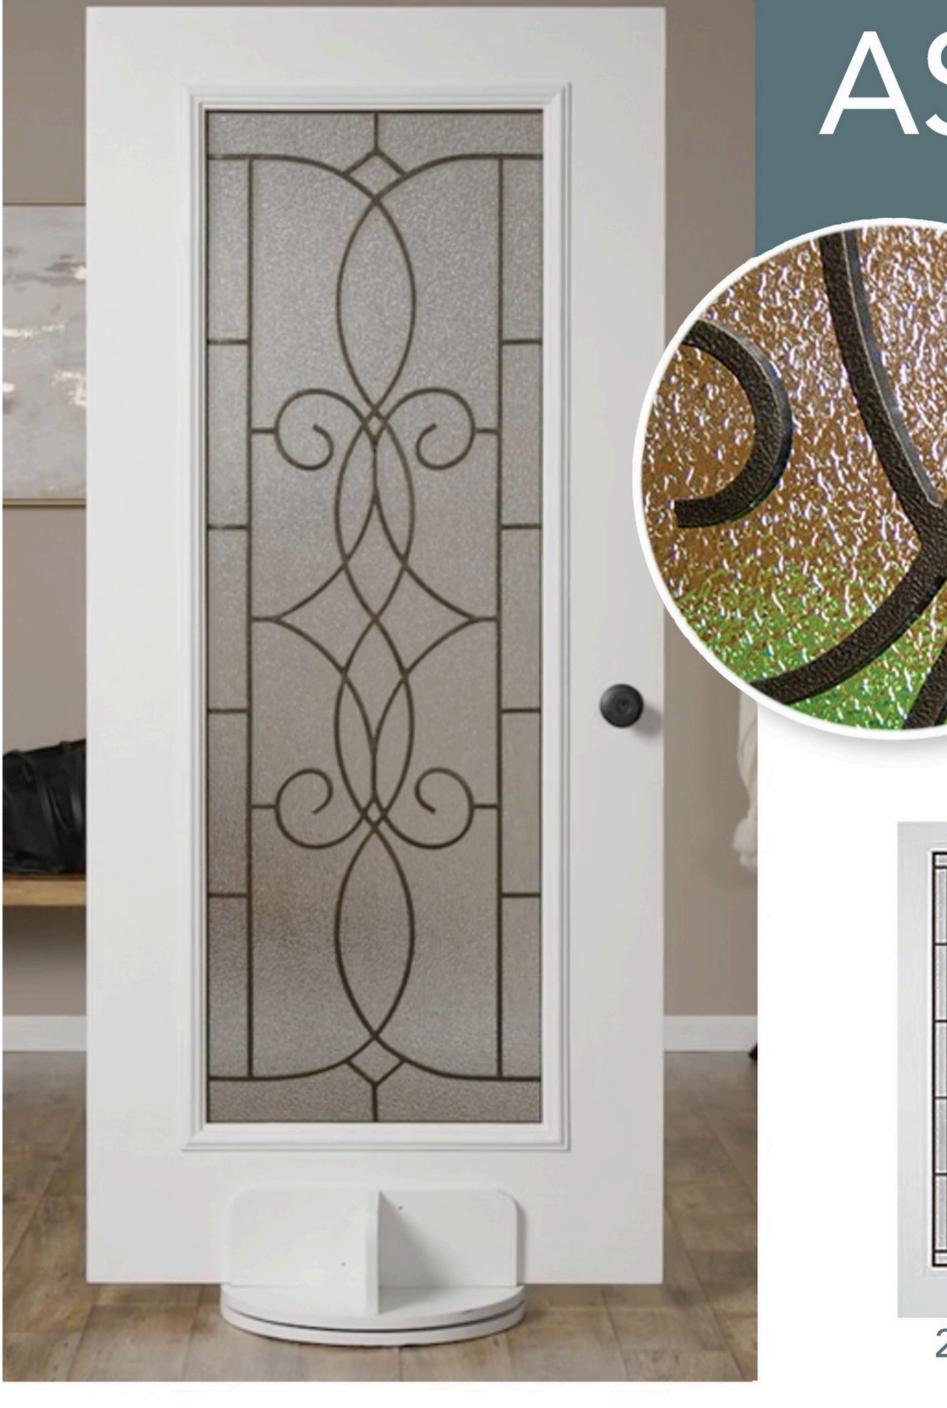

#### **AVAILABLE SIZES:**

ASHBURY

Privacy level 9/10

Ashbury Door Glass combines the distinctive wrought iron caming on top of granite textured glass providing a one-of-a-kind look for your front door entryway. The unique style provides an elegant sturdy look with high privacy for your door.