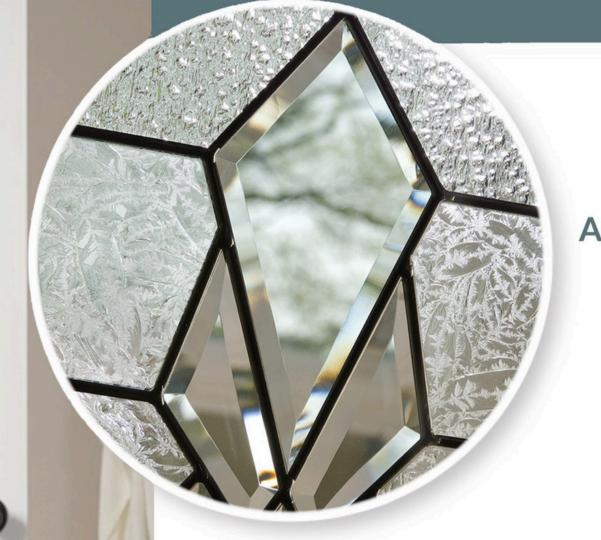

# MAJESTIC

Privacy level 7/10

Majestic's formal pattern of beveled glass, accented with gray shades, is the epitome of Classic design.

Majestic provides a medium level of privacy.

MAJESTIC COMES IN PATINA OR NICKEL CAMING.