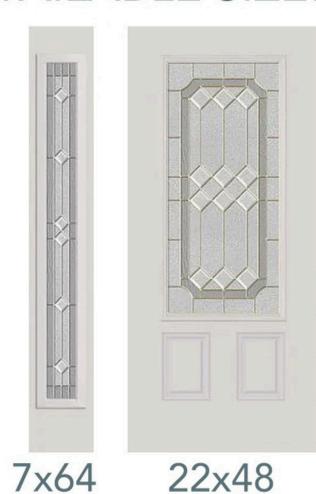

### **AVAILABLE SIZES:**

8x80 22x64 7x64 22x48

\* Framing around glass comes standard in white\*

Privacy level 6/10

A distinct geometric pattern defined by a patina finish and accented with clear bevels gives your home the classic styling you desire.