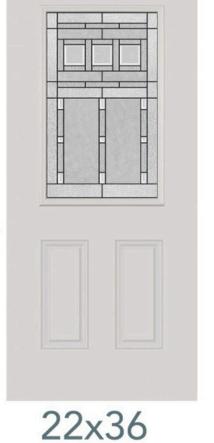

# VINTAGE CRAFTSMAN

Privacy level 7/10

Vintage Craftsman is Arts and Crafts at its purest. Its bold geometric patterns, highlighted with clear bevel squares and a patina finish, will communicate your appreciation for well designed, honest architecture

### **AVAILABLE SIZES:**

22x64

7x64

22x48

OAKPARK

Privacy level 4/10

When you think Craftsman style, you're thinking Oak Park. A patina finish and handcrafted, textured glass create a striking geometric pattern reminiscent of Arts and Crafts design.