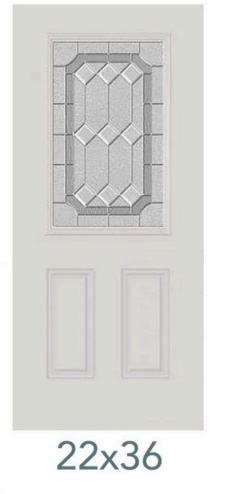

# MAJESTIC

Privacy level 7/10

Majestic's formal pattern of beveled glass, accented with gray shades, is the epitome of Classic design.

Majestic provides a medium level of privacy.

MAJESTIC COMES IN PATINA OR NICKEL CAMING.