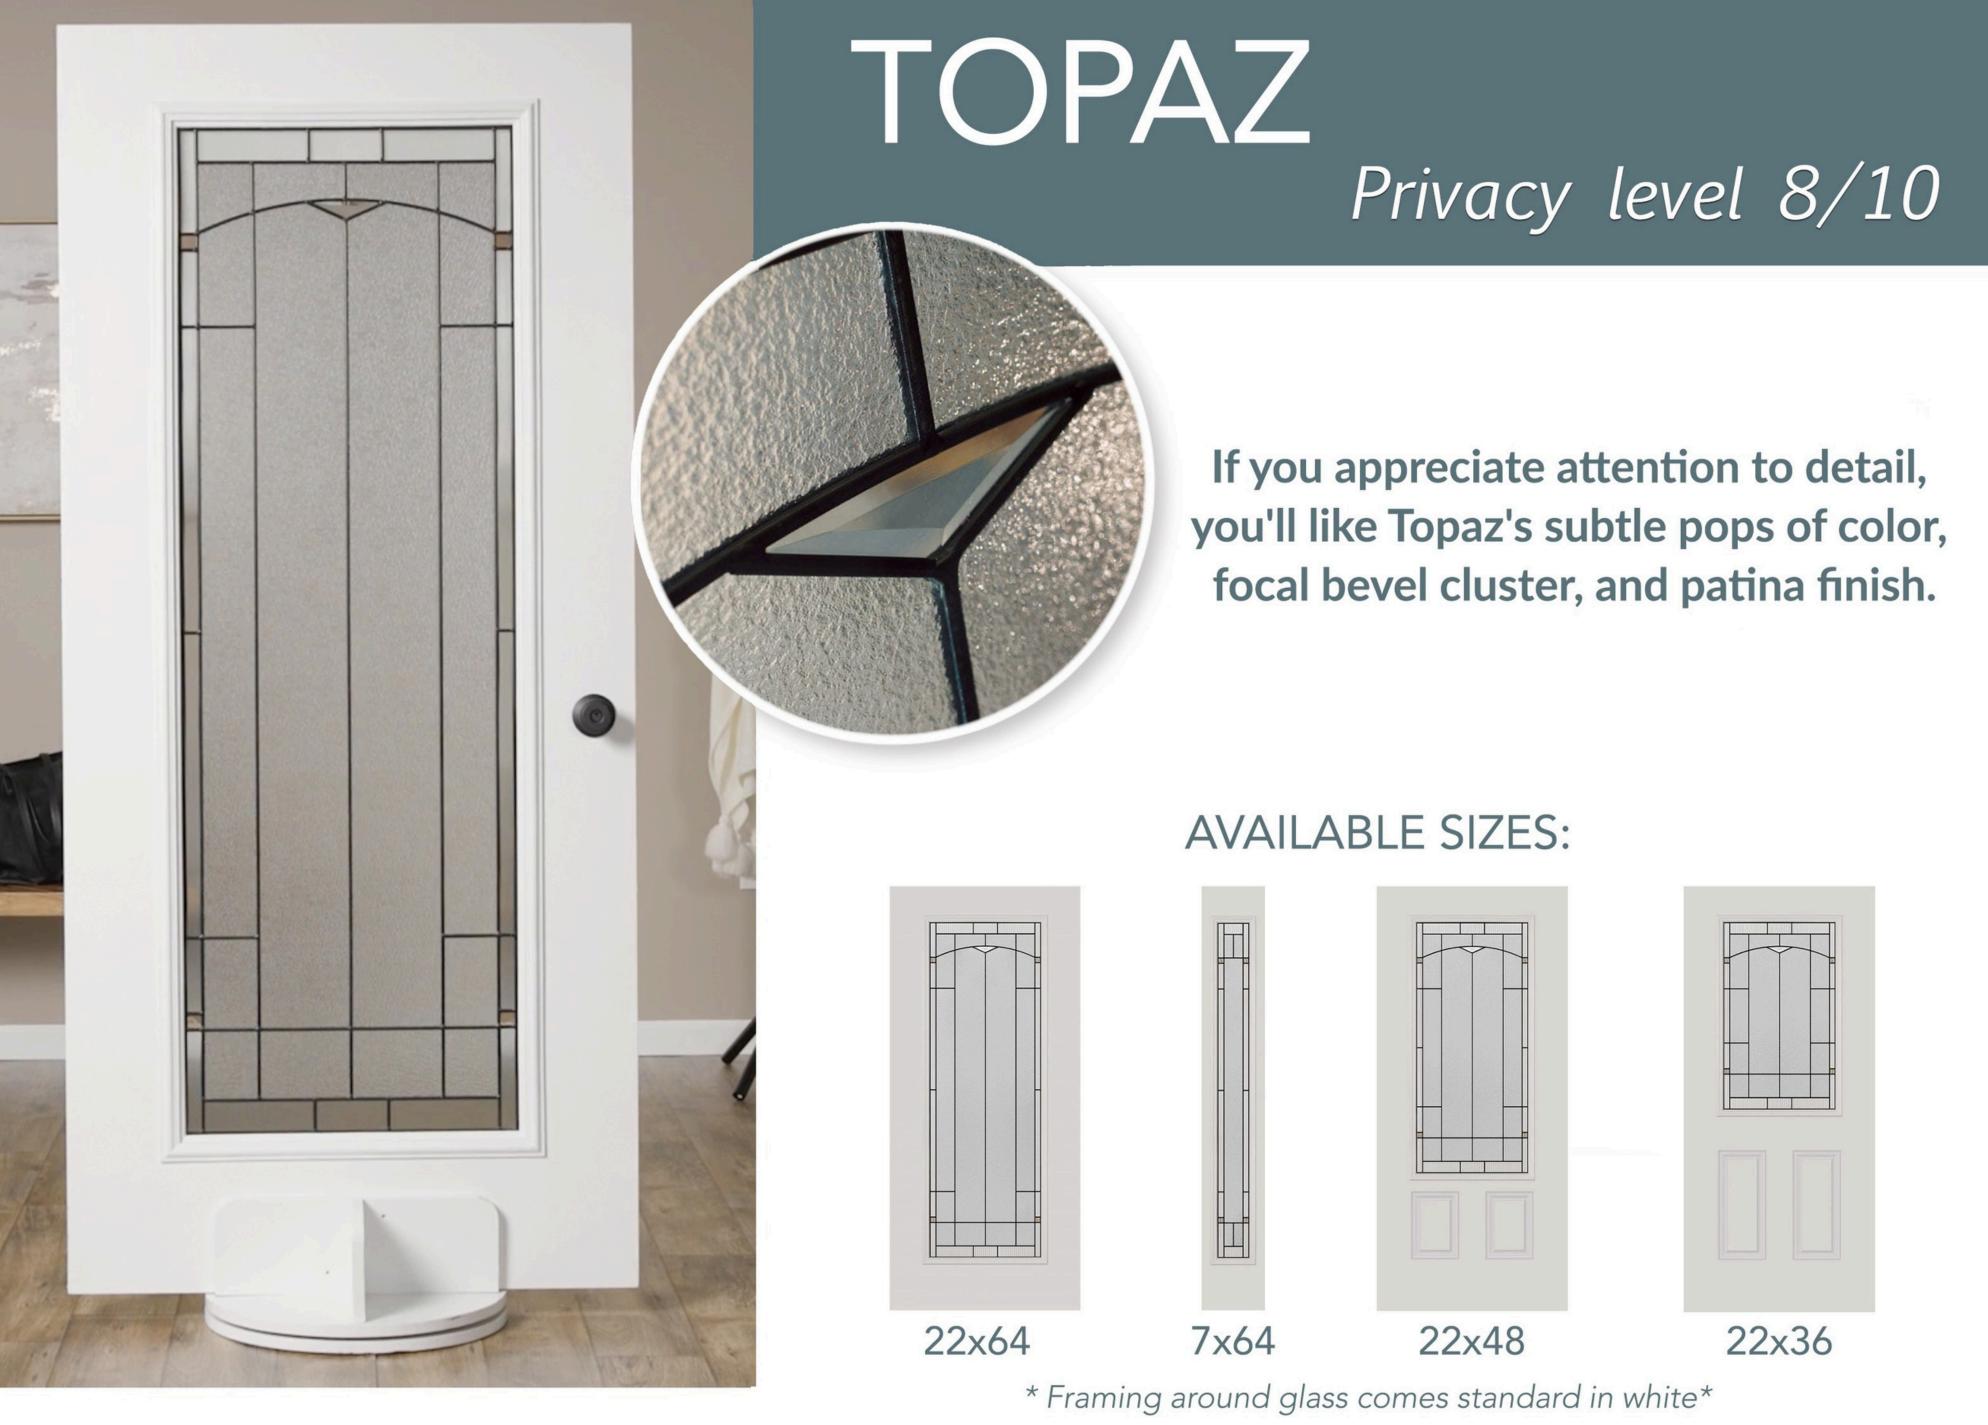

# MAJESTIC

Privacy level 7/10

Majestic's formal pattern of beveled glass, accented with gray shades, is the epitome of Classic design.

Majestic provides a medium level of privacy.

MAJESTIC COMES IN PATINA OR NICKEL CAMING.

### **AVAILABLE SIZES:**

VAPOR

22x80

Privacy level 6/10

22x36

Reminiscent of Northern Lights, Vapor creates an ethereal play of light and shadow and a medium level of privacy for your entryway.