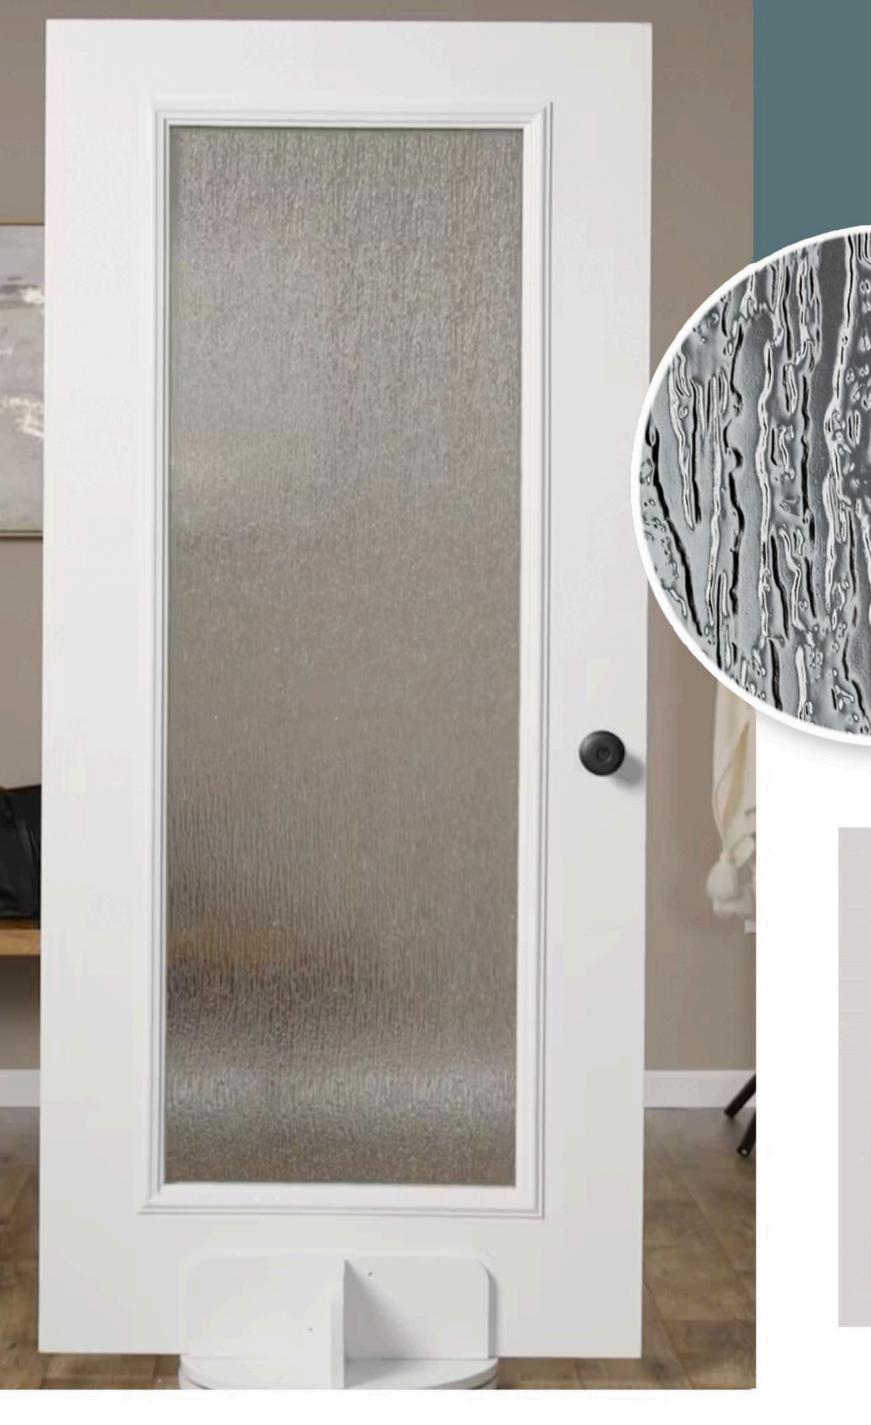

# RAIN

# Privacy level 9/10

Rain features a vertical pattern and textured surface that create the illusion of rain trickling down a window. It offers a high level of privacy.