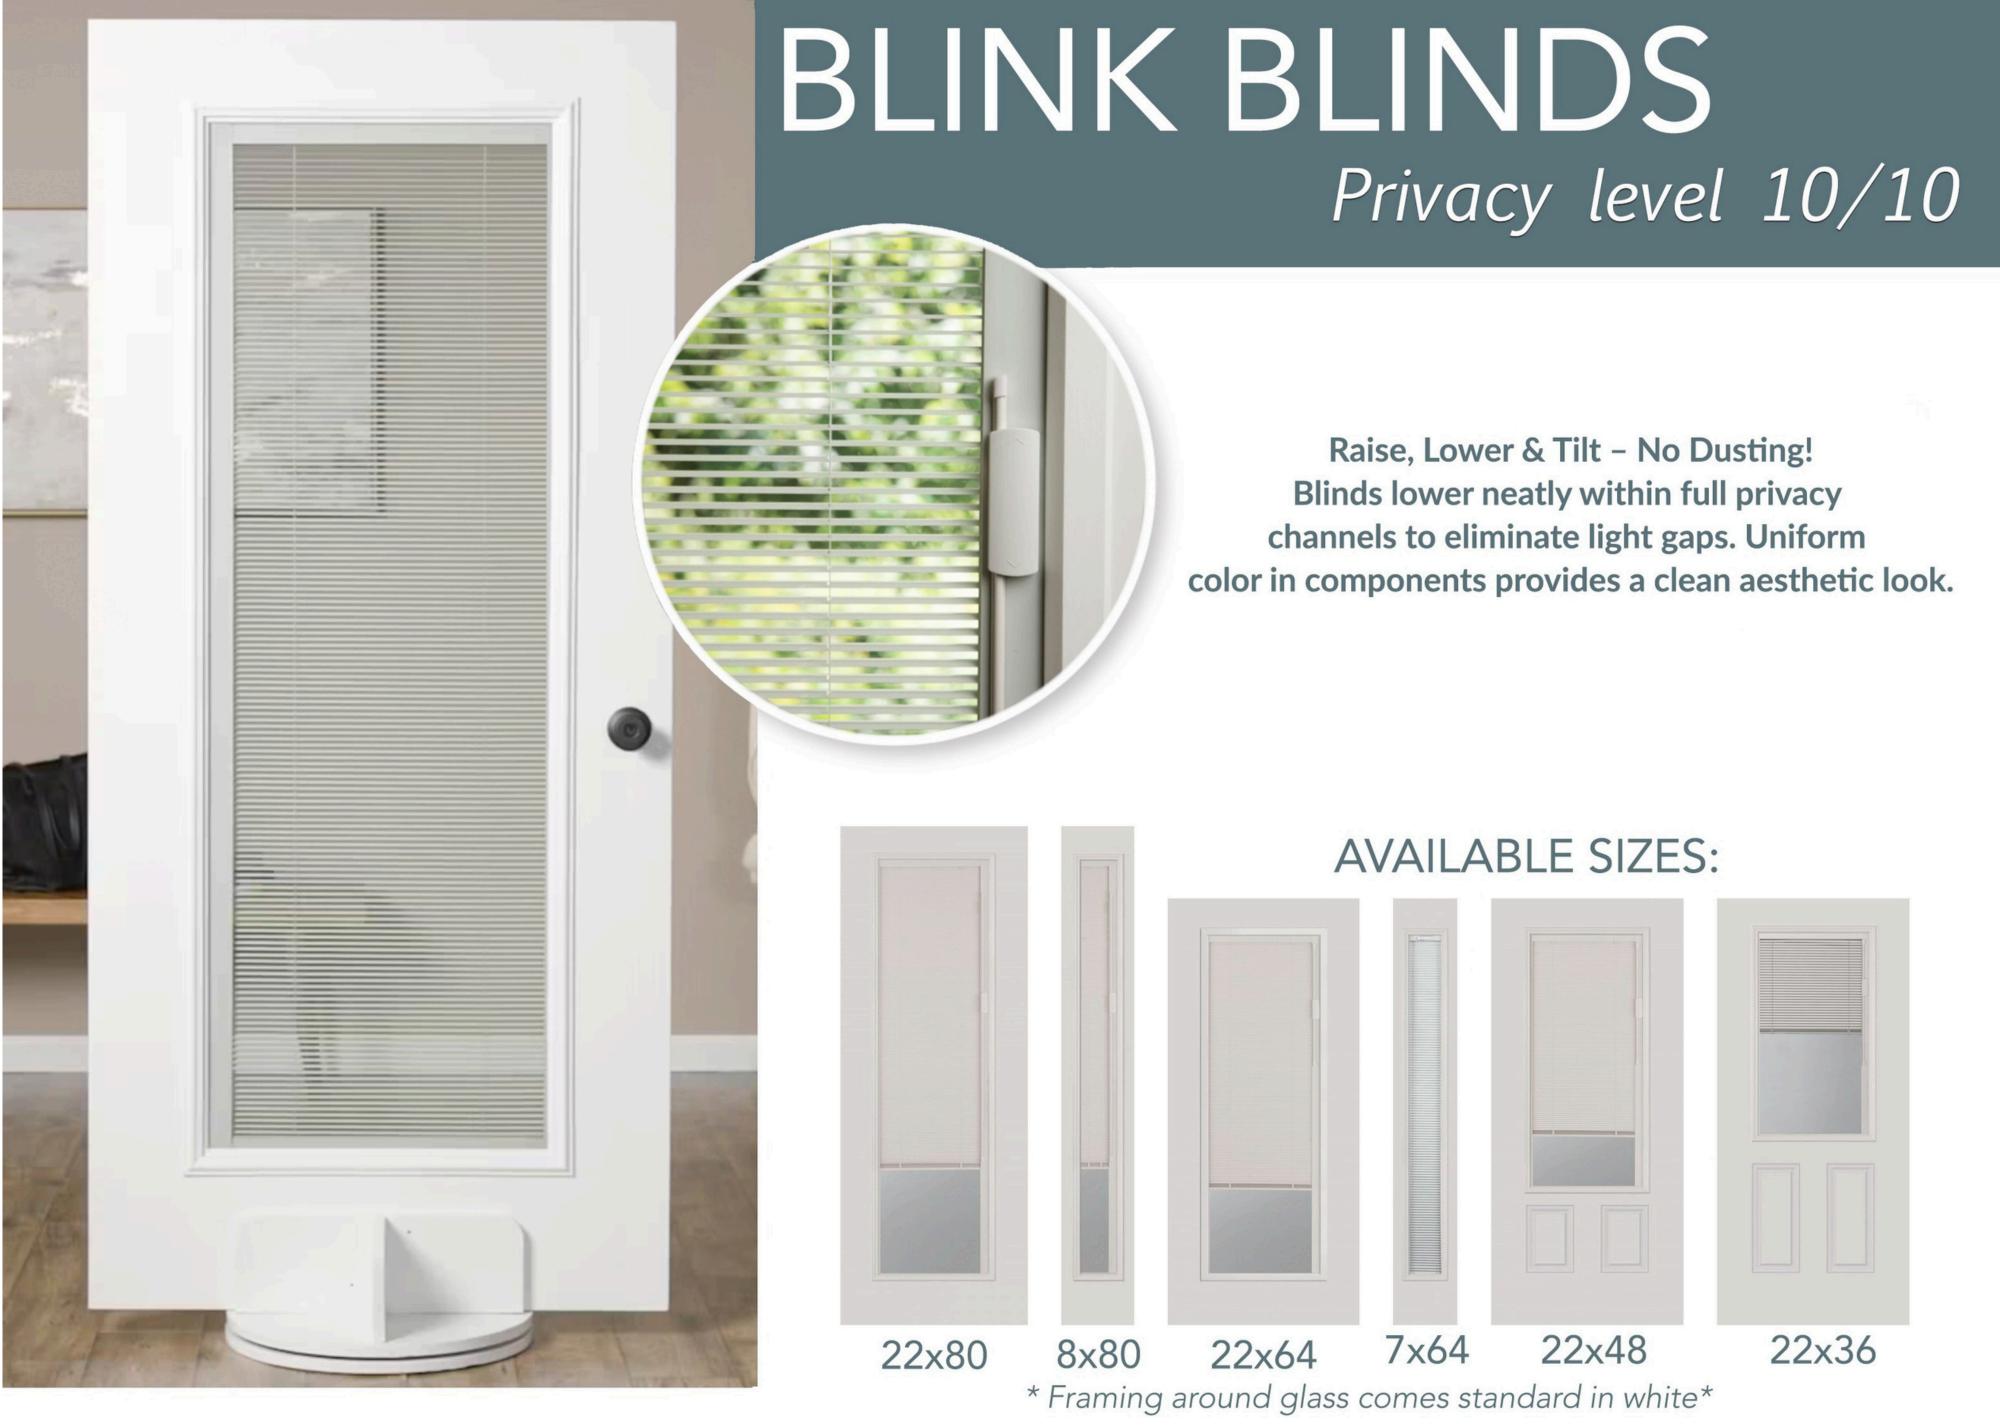

find tempered glass in car windows, shower doors, and sliding glass doors. Tempered safety glass is the most commonly used and economical choice for glass doors, however, we always suggest that those living in a wind borne debris region to use some sort of state approved protection to cover their glass door in the case of severe weather to comply with state building code.

Impact glass is tempered glass that has a laminated layer sandwiched between two panes adding strength and durability. It can still break, but will absorb an impact much like a car windshield.

# BUDGET FRIENDLY





# RAIN

# Privacy level 9/10

Rain features a vertical pattern and textured surface that create the illusion of rain trickling down a window. It offers a high level of privacy.

### **AVAILABLE SIZES:**















# MID RANGE







# MAJESTIC

Privacy level 7/10

Majestic's formal pattern of beveled glass, accented with gray shades, is the epitome of Classic design.

Majestic provides a medium level of privacy.

MAJESTIC COMES IN PATINA OR NICKEL CAMING.





### **AVAILABLE SIZES:**









VAPOR

22x80

Privacy level 6/10

22x36

Reminiscent of Northern Lights, Vapor creates an ethereal play of light and shadow and a medium level of privacy for your entryway.

### **AVAILABLE SIZES:**



8x80 22x64 7x64 22x48

\* Framing around glass comes standard in white\*



Privacy level 6/10



A distinct geometric pattern defined by a patina finish and accented with clear bevels gives your home the classic styling you desire.

Jameston offers a medium-high level of privacy.

### **AVAILABLE SI