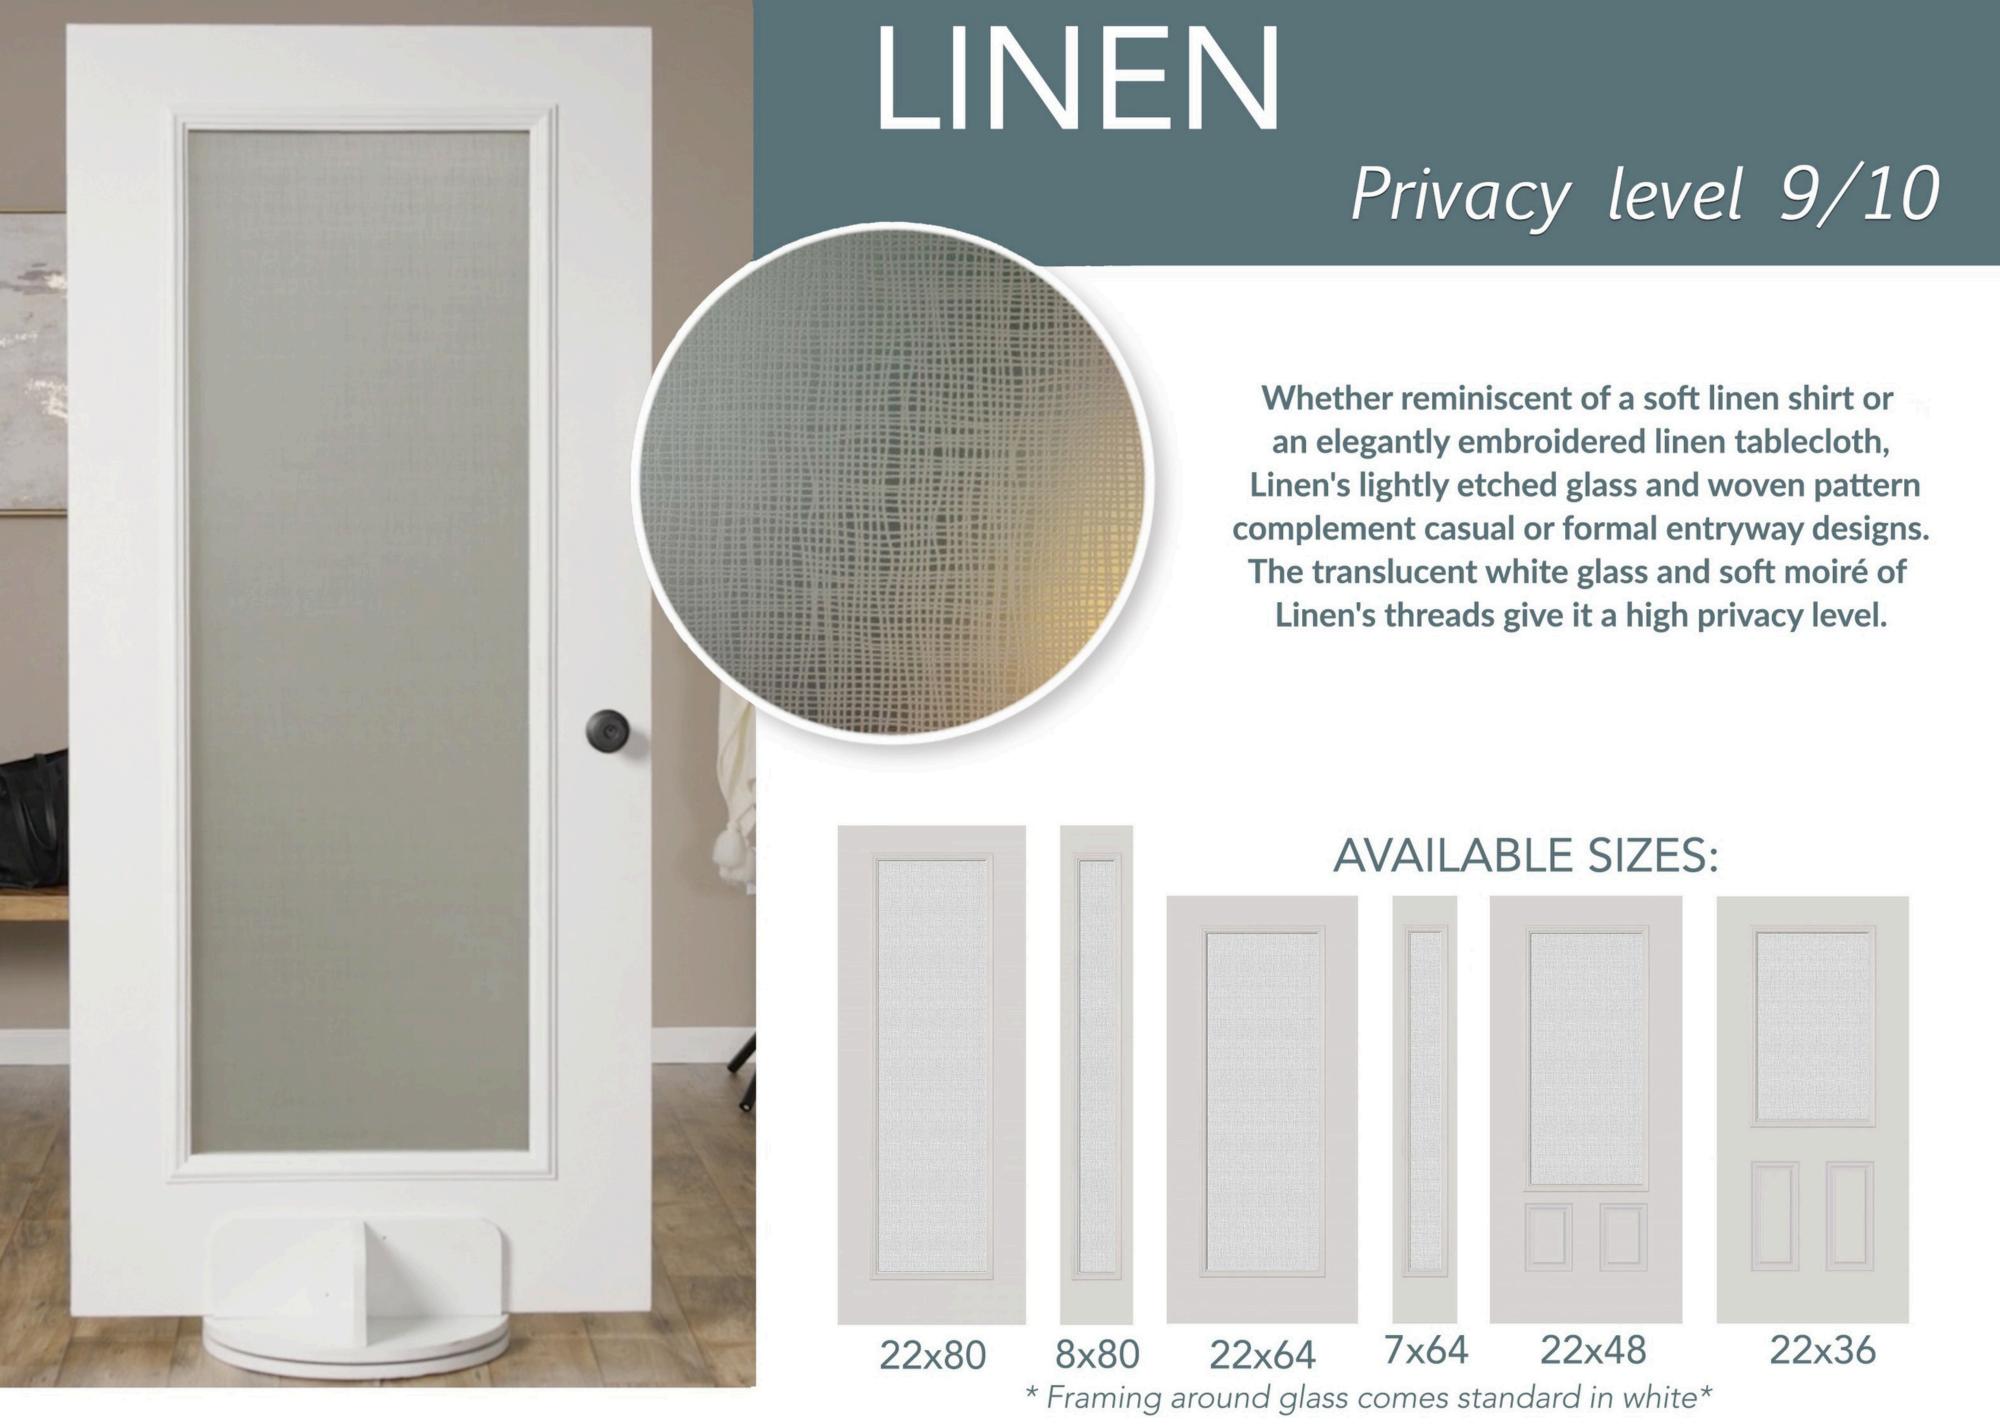

tempered glass in car windows, shower doors, and sliding glass doors. Tempered safety glass is the most commonly used and economical choice for glass doors, however, we always suggest that those living in a wind borne debris region to use some sort of state approved protection to cover their glass door in the case of severe weather to comply with state building code.

Impact glass is tempered glass that has a laminated layer sandwiched between two panes adding strength and durability. It can still break, but will absorb an impact much like a car windshield.

# BUDGET FRIENDLY





# RAIN

# Privacy level 9/10

Rain features a vertical pattern and textured surface that create the illusion of rain trickling down a window. It offers a high level of privacy.

### **AVAILABLE SIZES:**















# MID RANGE







# MAJESTIC

Privacy level 7/10

Majestic's formal pattern of beveled glass, accented with gray shades, is the epitome of Classic design.

Majestic provides a medium level of privacy.

MAJESTIC COMES IN PATINA OR NICKEL CAMING.





### **AVAILABLE SIZES:**









VAPOR

22x80

Privacy level 6/10

22x36

Reminiscent of Northern Lights, Vapor creates an ethereal play of light and shadow and a medium level of privacy for your entryway.

### **AVAILABLE SIZES:**



8x80 22x64 7x64 22x48

\* Framing around glass comes standard in white\*



Privacy level 6/10



A distinct geometric pattern defined by a patina finish and accented with clear bevels gives your home the classic styling you desire.

Jameston offers a medium-high level of privacy.

### **AVAILABLE SIZES:**