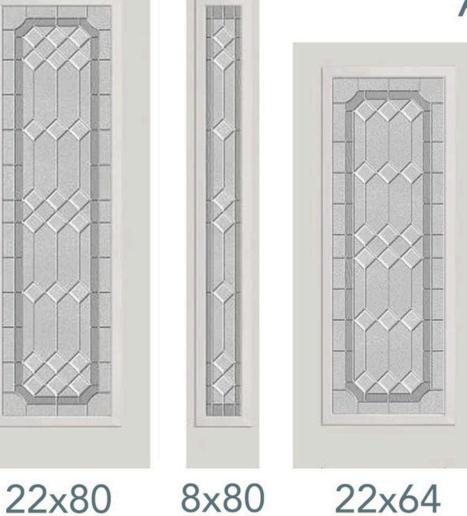

### **AVAILABLE SIZES:**

VAPOR

22x80

Privacy level 6/10

22x36

Reminiscent of Northern Lights, Vapor creates an ethereal play of light and shadow and a medium level of privacy for your entryway.

### **AVAILABLE SIZES:**

8x80 22x64 7x64 22x48

\* Framing around glass comes standard in white\*

Privacy level 6/10

A distinct geometric pattern defined by a patina finish and accented with clear bevels gives your home the classic styling you desire.