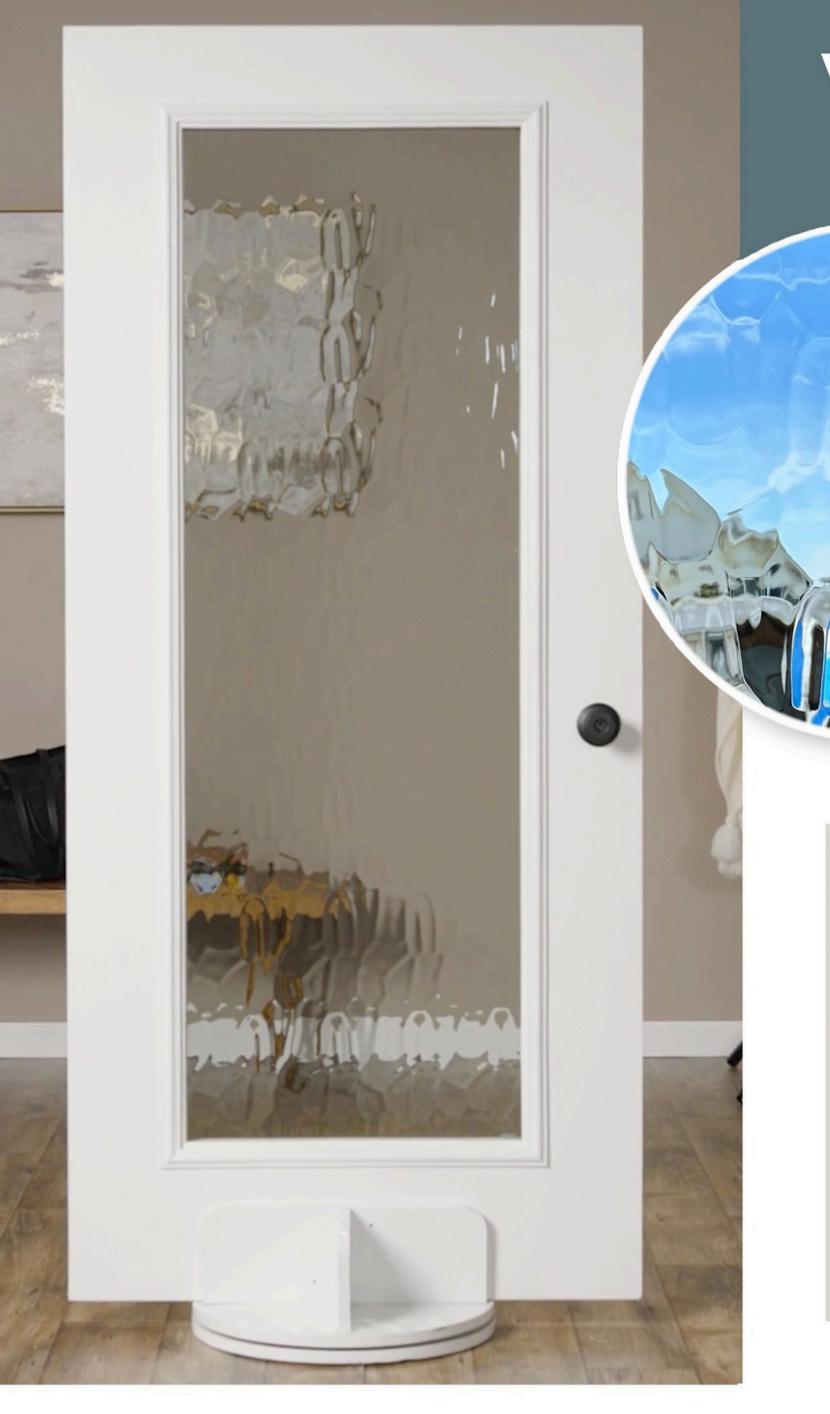

# Privacy level 9/10

Rain features a vertical pattern and textured surface that create the illusion of rain trickling down a window. It offers a high level of privacy.