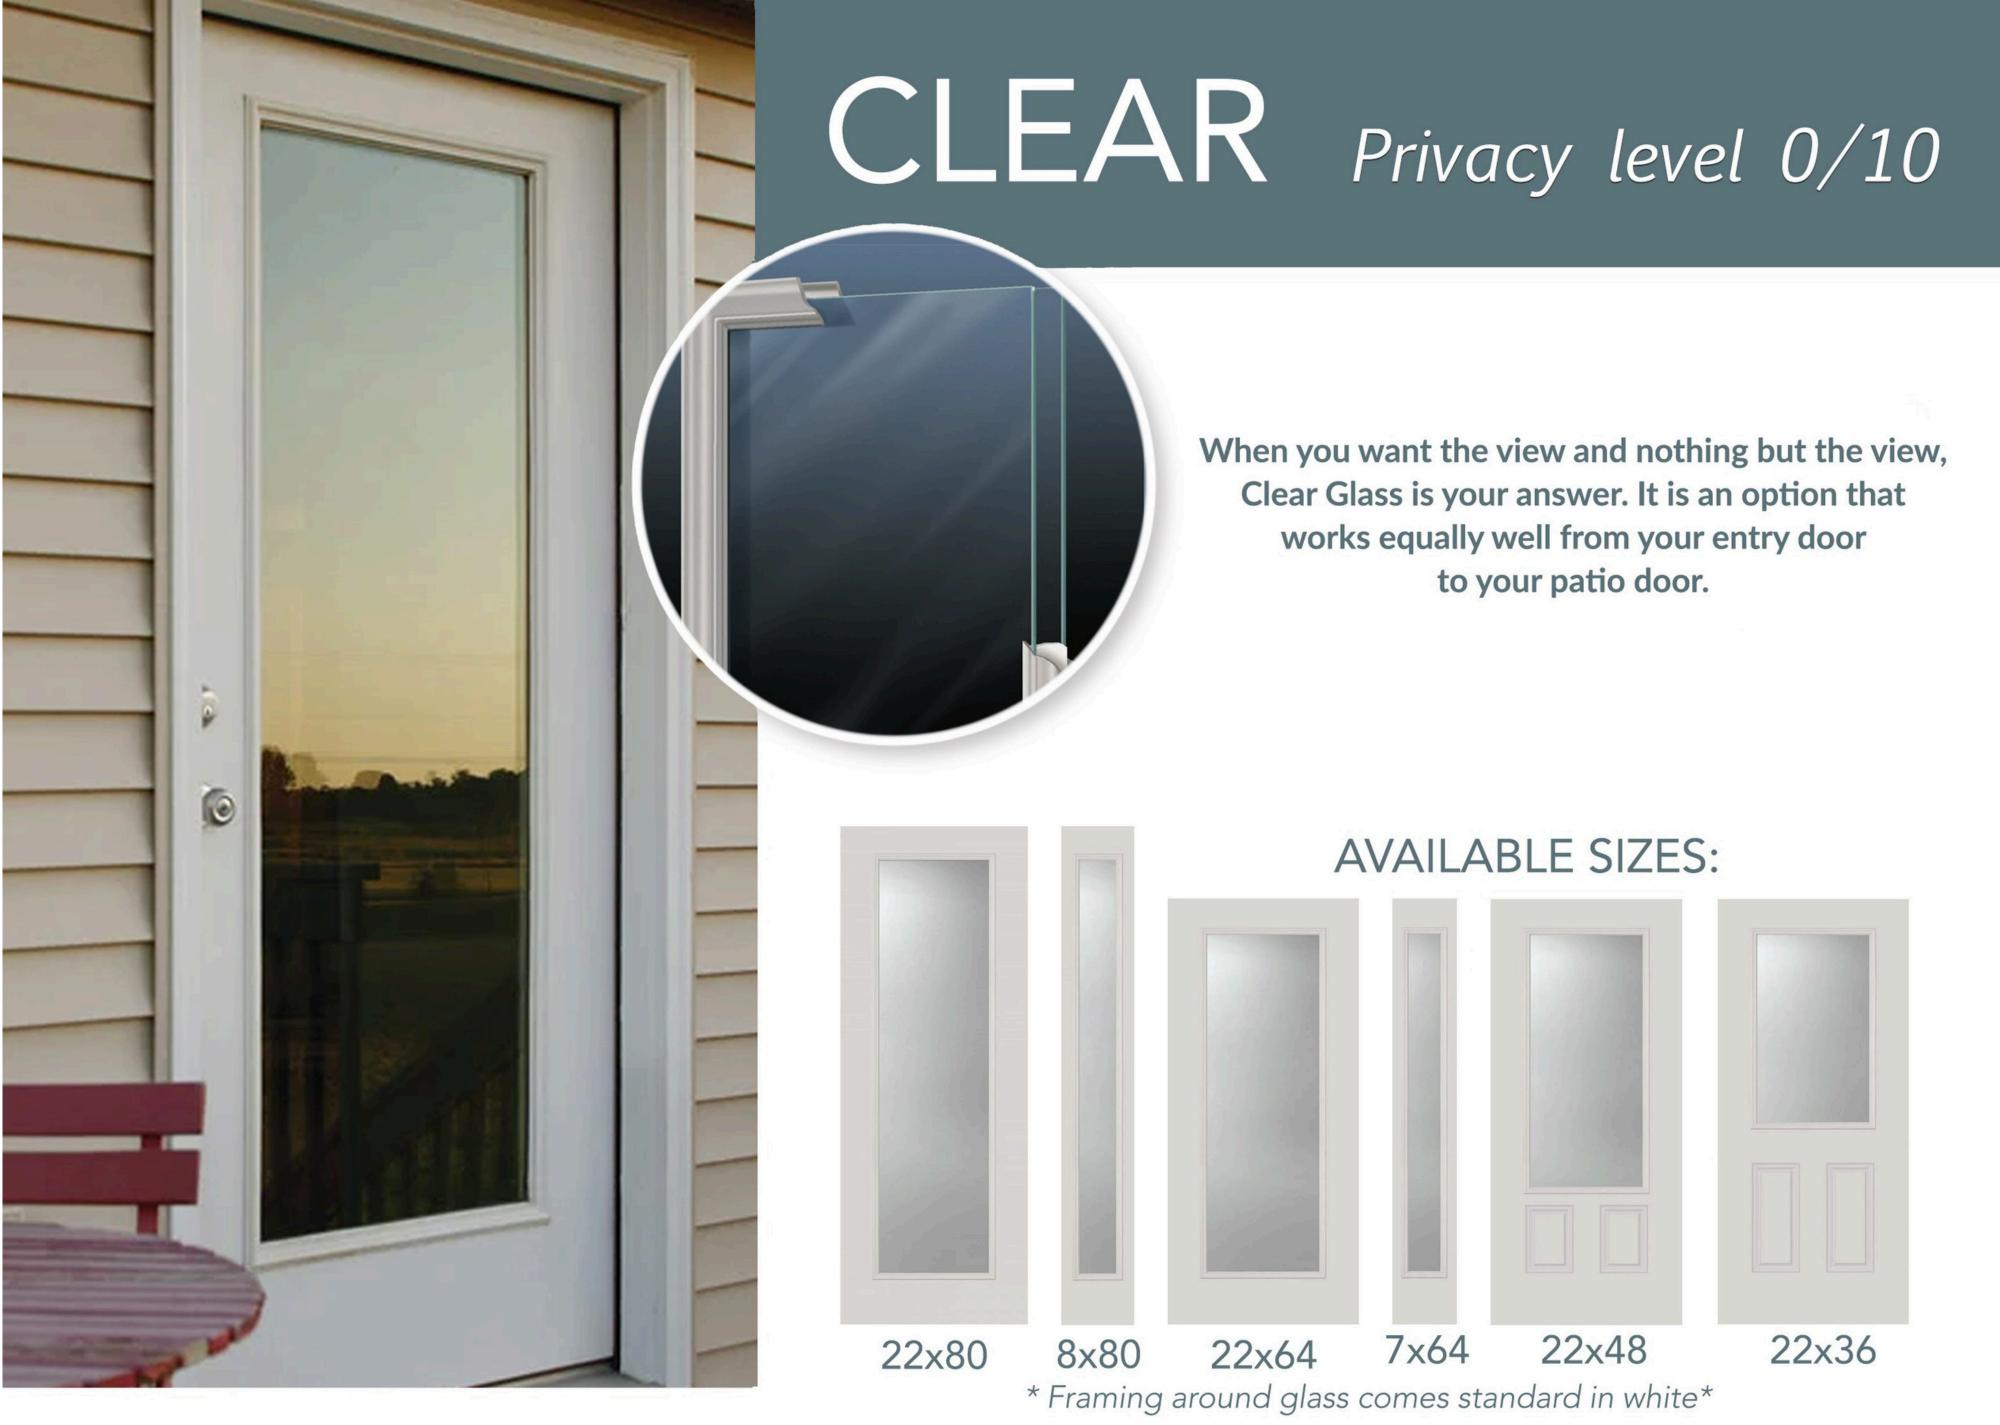

also available in impact glass.

Tempered safety glass is a heat-treated glass and is about four times stronger than regular annealed glass. This greatly reduces the chance of breaking on impact. You will often find tempered glass in car windows, shower doors, and sliding glass doors. Tempered safety glass is the most commonly used and economical choice for glass doors, however, we always suggest that those living in a wind borne debris region to use some sort of state approved protection to cover their glass door in the case of severe weather to comply with state building code.

Impact glass is tempered glass that has a laminated layer sandwiched between two panes adding strength and durability. It can still break, but will absorb an impact much like a car windshield.

# BUDGET FRIENDLY





# RAIN

# Privacy level 9/10

Rain features a vertical pattern and textured surface that create the illusion of rain trickling down a window. It offers a high level of privacy.

### **AVAILABLE SIZES:**















# MID RANGE







# MAJESTIC

Privacy level 7/10

Majestic's formal pattern of beveled glass, accented with gray shades, is the epitome of Classic design.

Majestic provides a medium level of privacy.

MAJESTIC COMES IN PATINA OR NICKEL CAMING.





### **AVAILABLE SIZES:**









VAPOR

22x80

Privacy level 6/10

22x36

Reminiscent of Northern Lights, Vapor creates an ethereal play of light and shadow and a medium level of privacy for your entryway.

### **AVAILABLE SIZES:**



8x80 22x64 7x64 22x48

\* Framing around glass comes standard in white\*



Privacy level 6