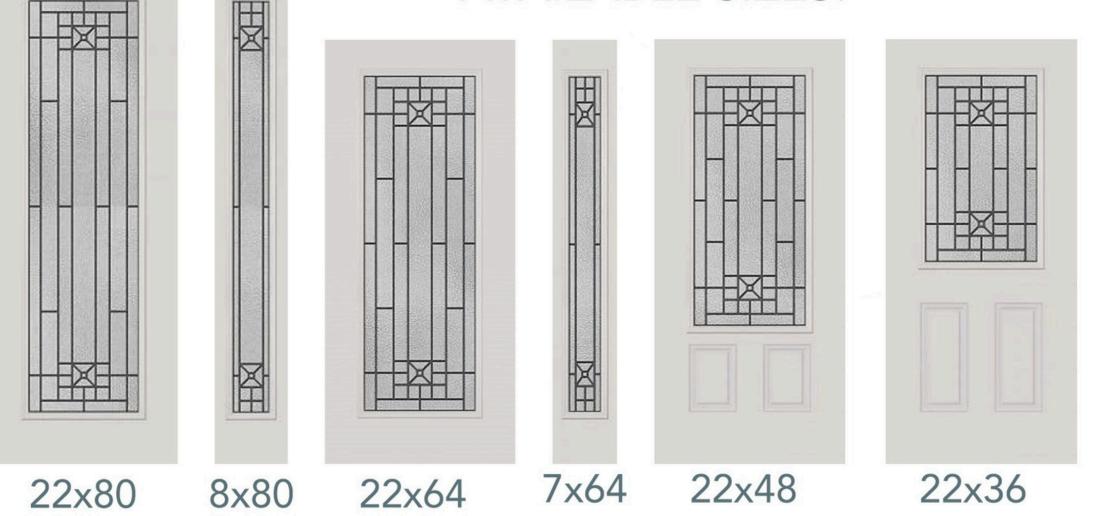

### **AVAILABLE SIZES:**

### **AVAILABLE SIZES:**

8x80 22x64 7x64 22x48

\* Framing around glass comes standard in white\*

Privacy level 6/10

A distinct geometric pattern defined by a patina finish and accented with clear bevels gives your home the classic styling you desire.