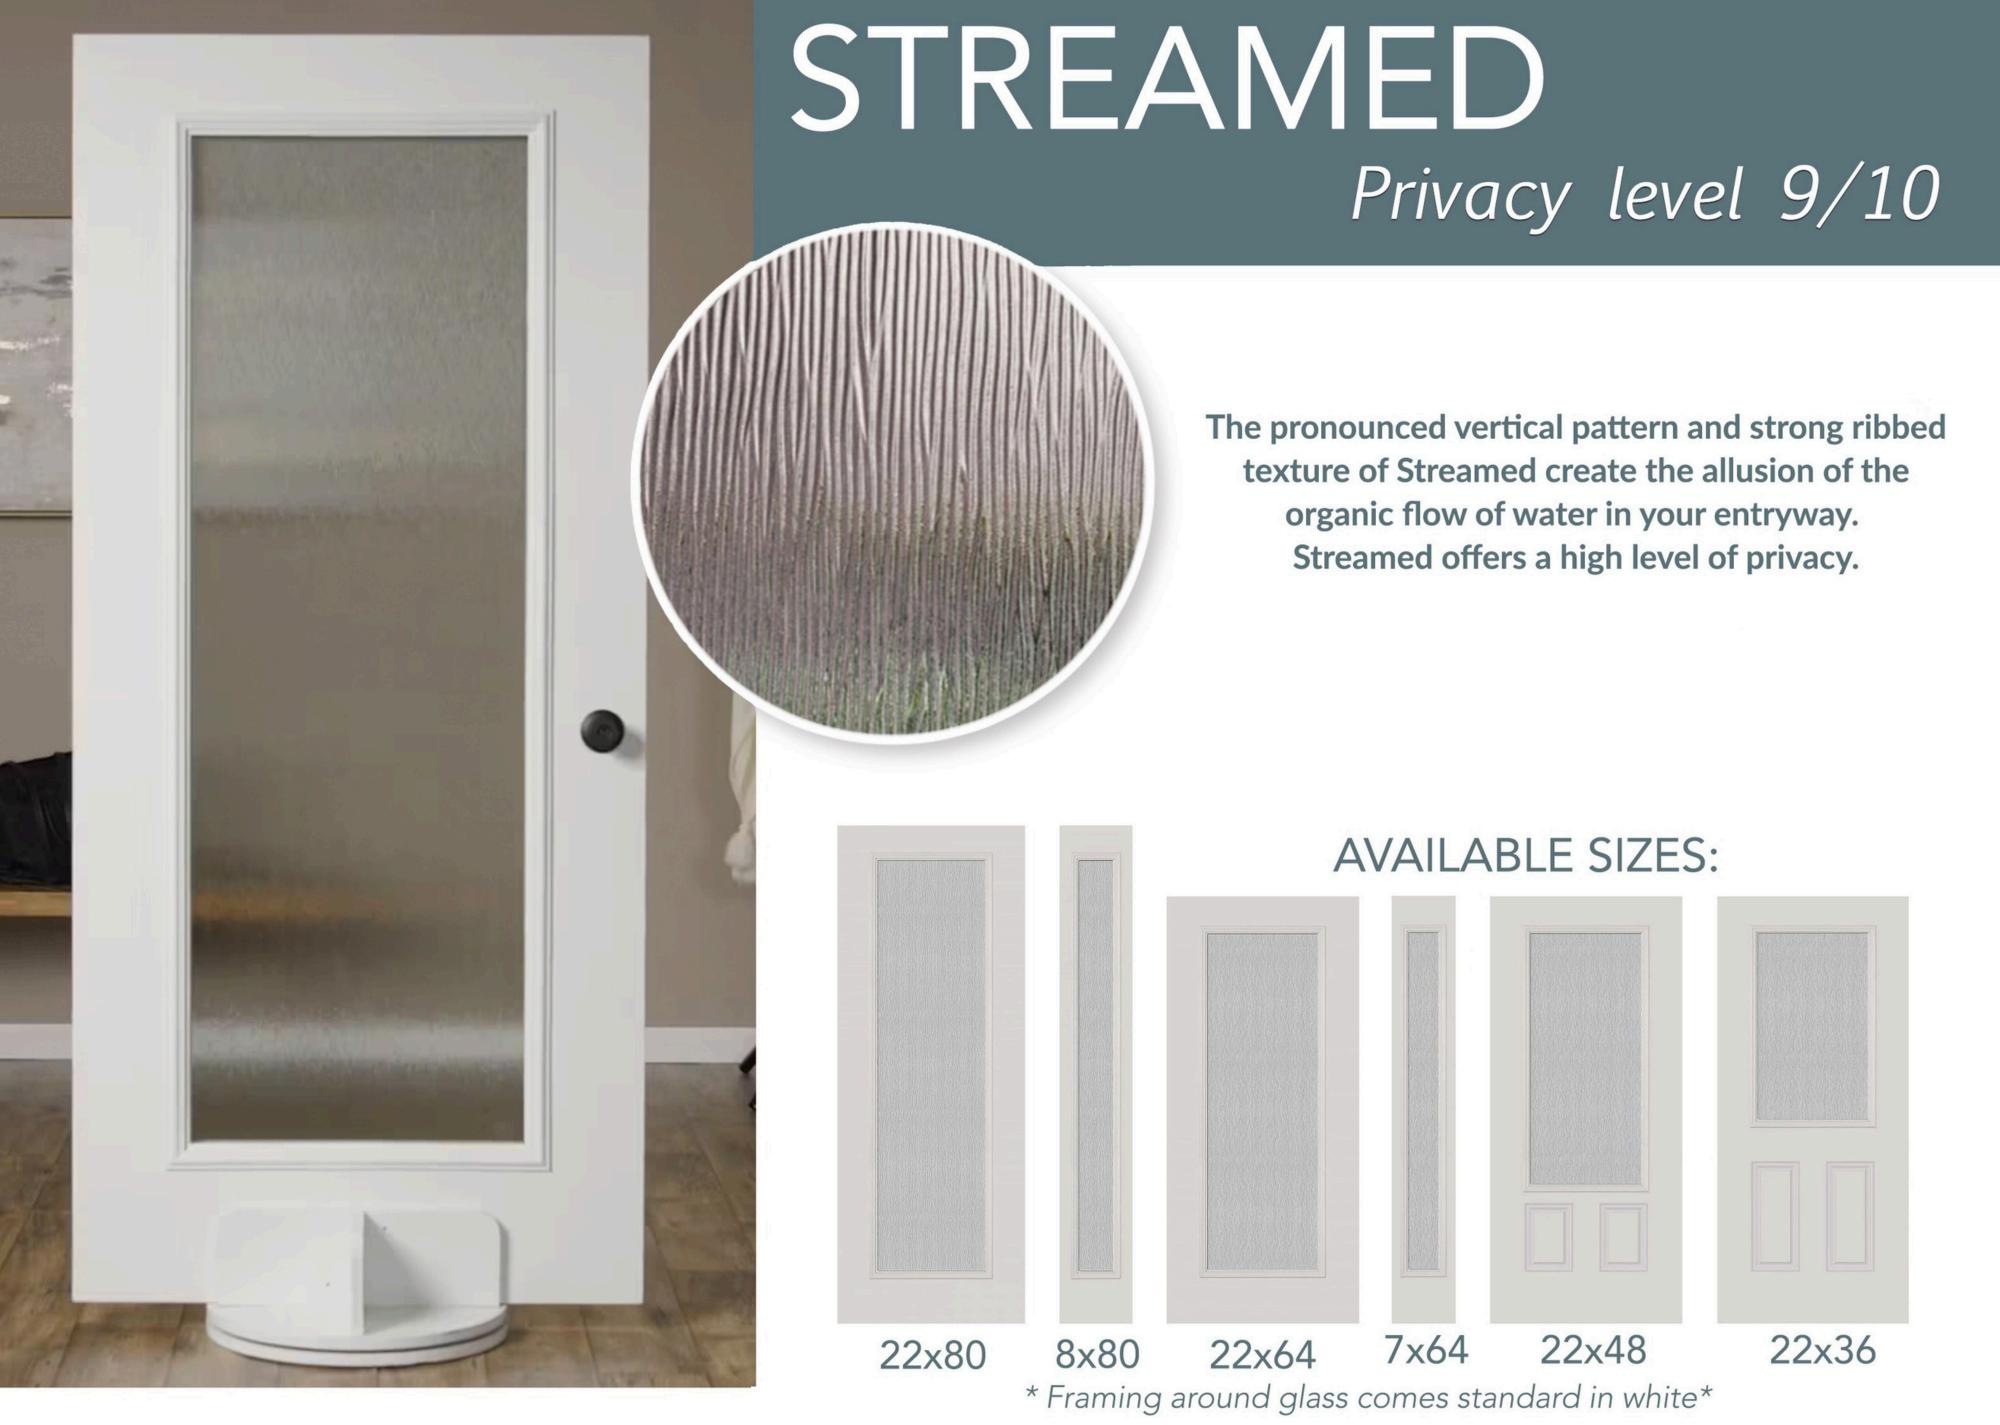

d tempered glass in car windows, shower doors, and sliding glass doors. Tempered safety glass is the most commonly used and economical choice for glass doors, however, we always suggest that those living in a wind borne debris region to use some sort of state approved protection to cover their glass door in the case of severe weather to comply with state building code.

Impact glass is tempered glass that has a laminated layer sandwiched between two panes adding strength and durability. It can still break, but will absorb an impact much like a car windshield.

# BUDGET FRIENDLY





# RAIN

# Privacy level 9/10

Rain features a vertical pattern and textured surface that create the illusion of rain trickling down a window. It offers a high level of privacy.

### **AVAILABLE SIZES:**















# MID RANGE







# MAJESTIC

Privacy level 7/10

Majestic's formal pattern of beveled glass, accented with gray shades, is the epitome of Classic design.

Majestic provides a medium level of privacy.

MAJESTIC COMES IN PATINA OR NICKEL CAMING.





### **AVAILABLE SIZES:**









VAPOR

22x80

Privacy level 6/10

22x36

Reminiscent of Northern Lights, Vapor creates an ethereal play of light and shadow and a medium level of privacy for your entryway.

### **AVAILABLE SIZES:**



8x80 22x64 7x64 22x48

\* Framing around glass comes standard in white\*



Privacy level 6/10



A distinct geometric pattern defined by a patina finish and accented with clear bevels gives your home the classic styling you desire.

Jameston offers a medium-high level of privacy.

### **AVAILABLE SIZES: