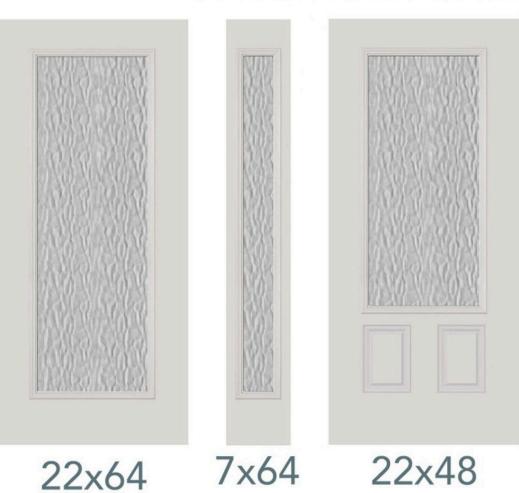

### **AVAILABLE SIZES:**

8x80 22x64 7x64 22x48

\* Framing around glass comes standard in white\*

Privacy level 6/10

A distinct geometric pattern defined by a patina finish and accented with clear bevels gives your home the classic styling you desire.