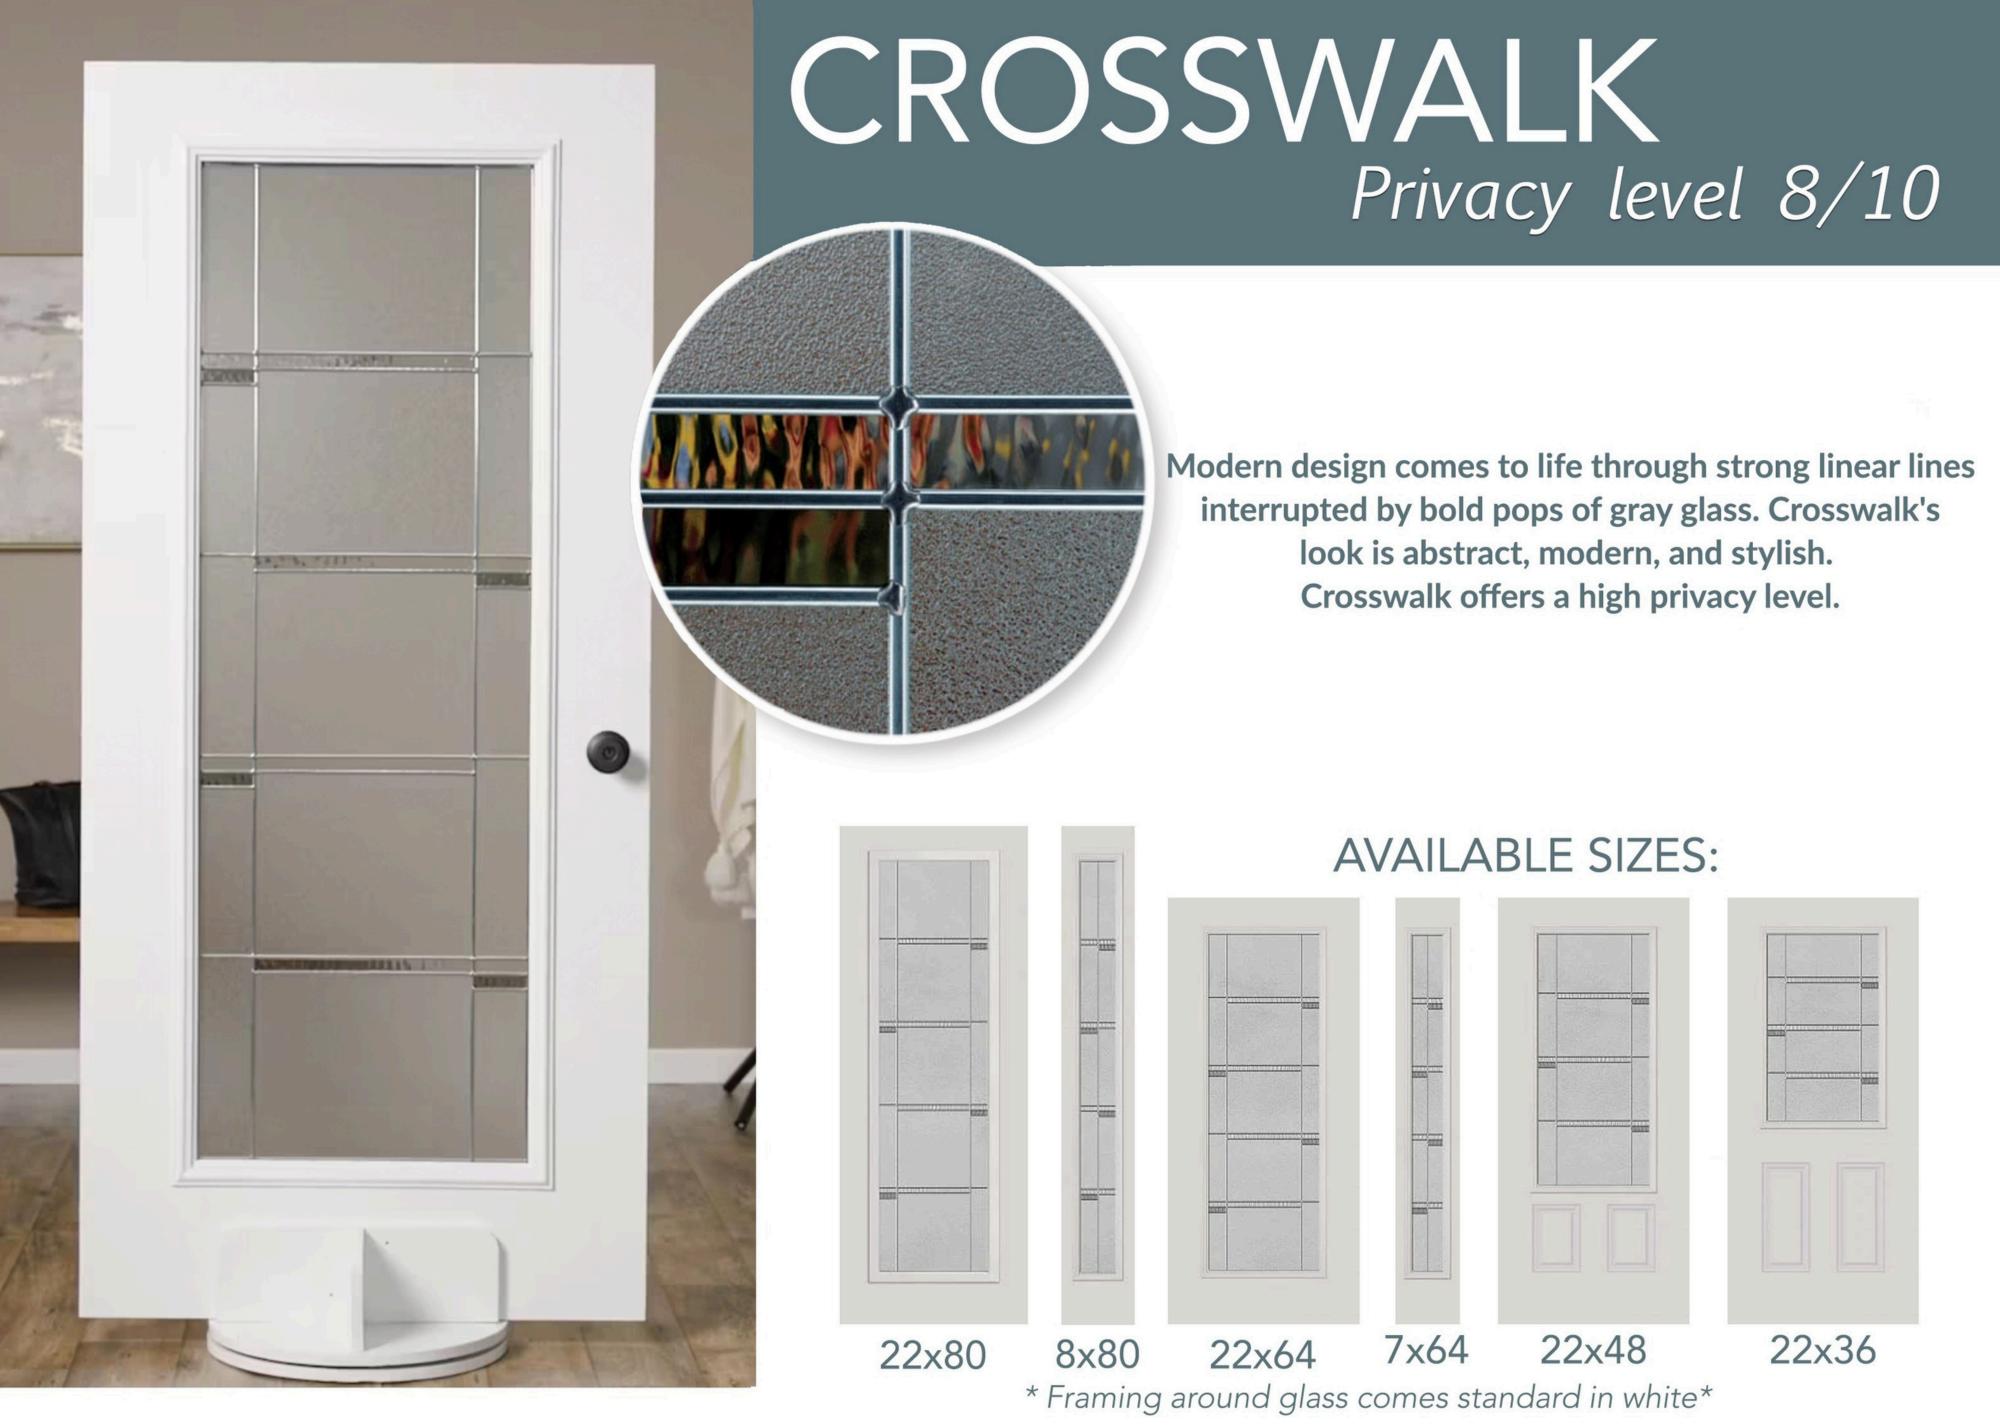

### **AVAILABLE SIZES:**

8x80 22x64 7x64 22x48

\* Framing around glass comes standard in white\*

Privacy level 6/10

A distinct geometric pattern defined by a patina finish and accented with clear bevels gives your home the classic styling you desire.