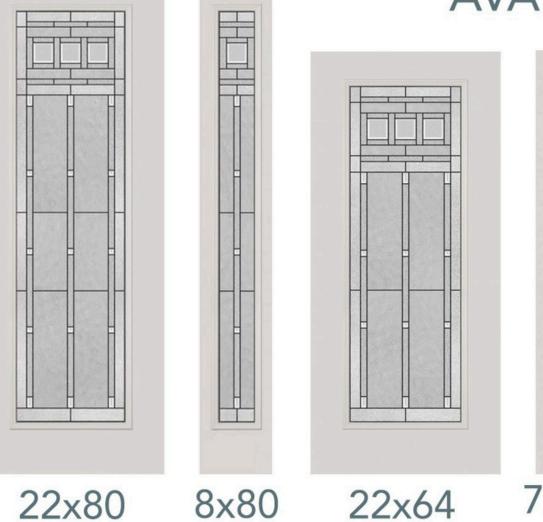

# VINTAGE CRAFTSMAN

Privacy level 7/10

Vintage Craftsman is Arts and Crafts at its purest. Its bold geometric patterns, highlighted with clear bevel squares and a patina finish, will communicate your appreciation for well designed, honest architecture

### **AVAILABLE SIZES:**

22x64

7x64

22x48

OAKPARK

Privacy level 4/10

When you think Craftsman style, you're thinking Oak Park. A patina finish and handcrafted, textured glass create a striking geometric pattern reminiscent of Arts and Crafts design.