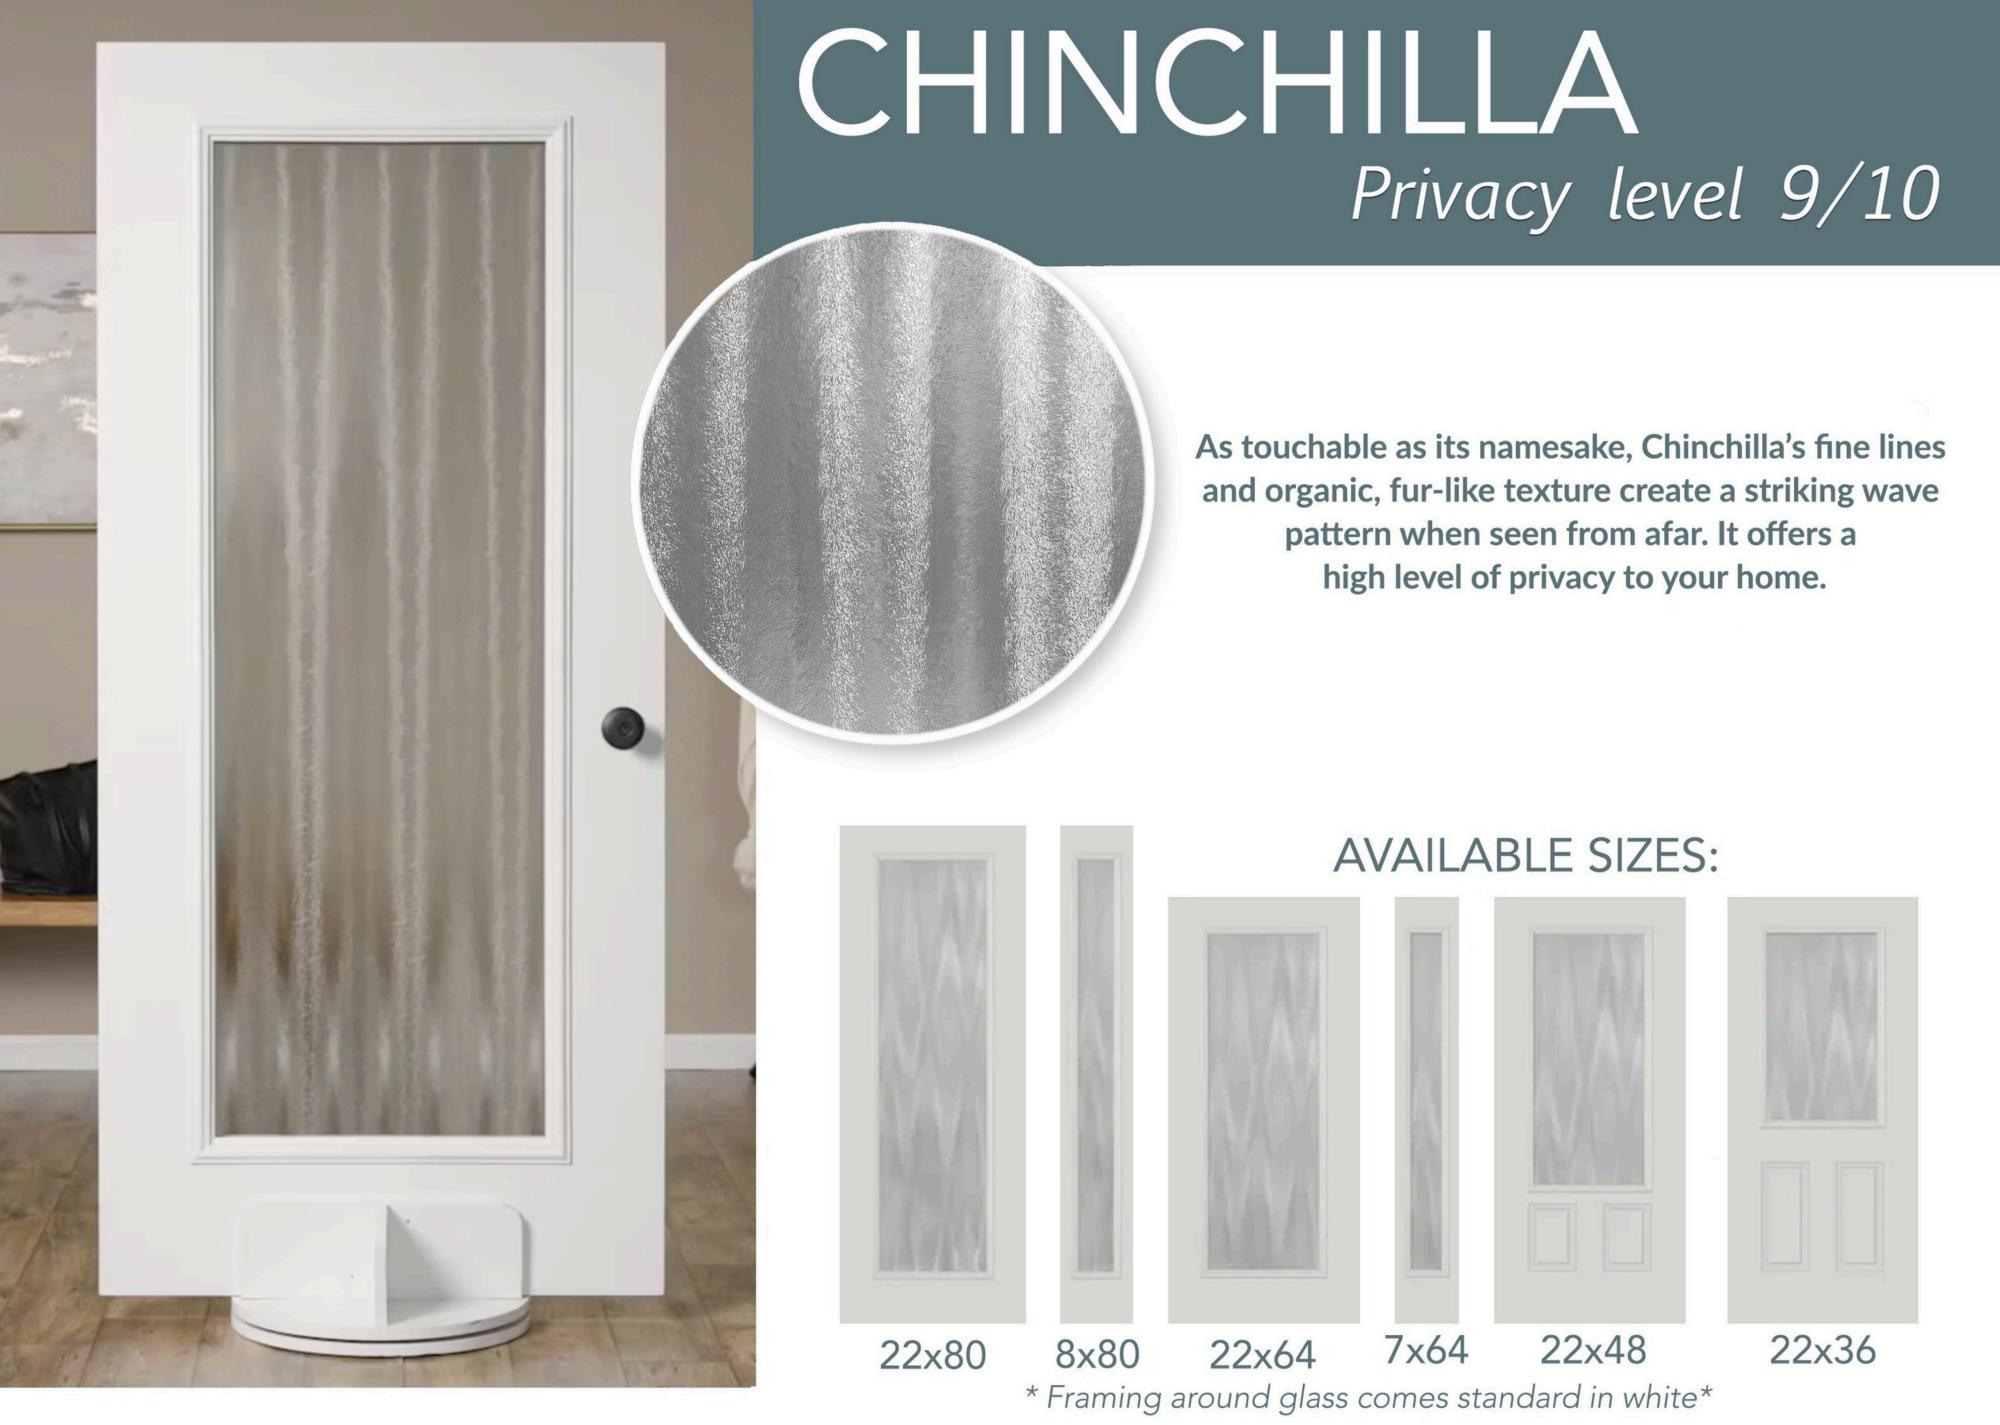

mpered glass in car windows, shower doors, and sliding glass doors. Tempered safety glass is the most commonly used and economical choice for glass doors, however, we always suggest that those living in a wind borne debris region to use some sort of state approved protection to cover their glass door in the case of severe weather to comply with state building code.

Impact glass is tempered glass that has a laminated layer sandwiched between two panes adding strength and durability. It can still break, but will absorb an impact much like a car windshield.

# BUDGET FRIENDLY





# RAIN

# Privacy level 9/10

Rain features a vertical pattern and textured surface that create the illusion of rain trickling down a window. It offers a high level of privacy.

### **AVAILABLE SIZES:**















# MID RANGE







# MAJESTIC

Privacy level 7/10

Majestic's formal pattern of beveled glass, accented with gray shades, is the epitome of Classic design.

Majestic provides a medium level of privacy.

MAJESTIC COMES IN PATINA OR NICKEL CAMING.





### **AVAILABLE SIZES:**









VAPOR

22x80

Privacy level 6/10

22x36

Reminiscent of Northern Lights, Vapor creates an ethereal play of light and shadow and a medium level of privacy for your entryway.

### **AVAILABLE SIZES:**



8x80 22x64 7x64 22x48

\* Framing around glass comes standard in white\*



Privacy level 6/10



A distinct geometric pattern defined by a patina finish and accented with clear bevels gives your home the classic styling you desire.

Jameston offers a medium-high level of privacy.

### **AVAILABLE SIZES:**