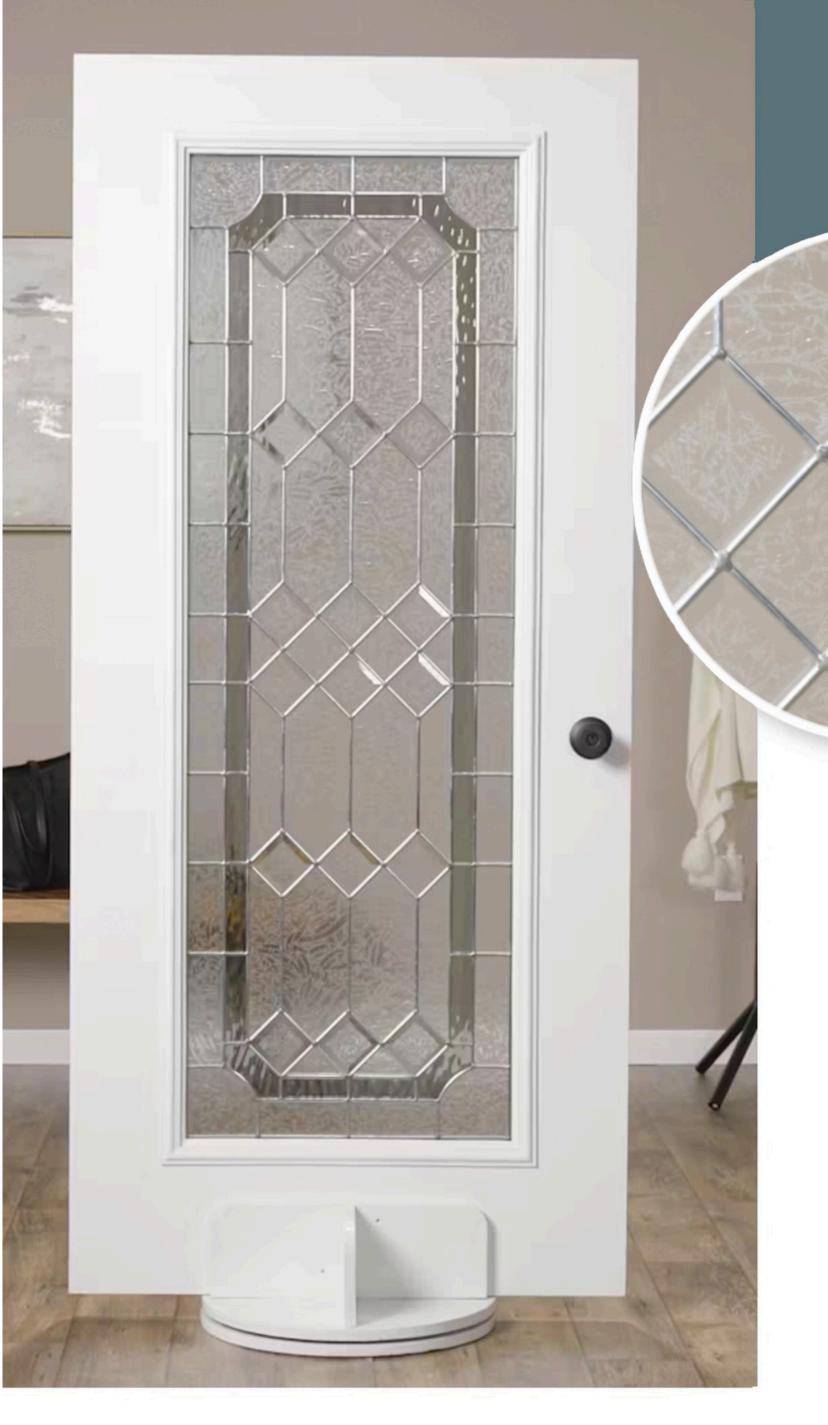

### **AVAILABLE SIZES:**

22x36

BRISTOL

Privacy level 7/10

Bristol will add the finishing touch to your home's classic architecture. Your eye will be drawn to a clear bevel column extending the length of the doorglass