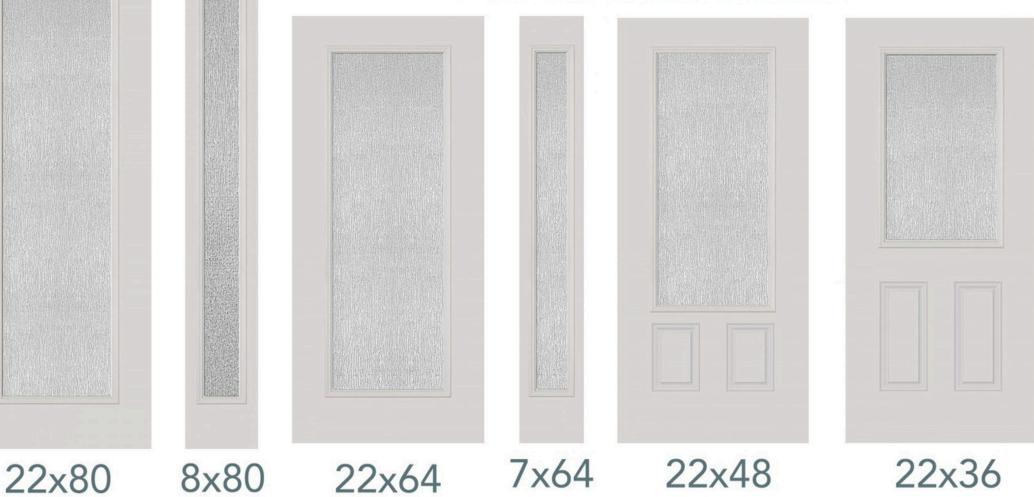

en find tempered glass in car windows, shower doors, and sliding glass doors. Tempered safety glass is the most commonly used and economical choice for glass doors, however, we always suggest that those living in a wind borne debris region to use some sort of state approved protection to cover their glass door in the case of severe weather to comply with state building code.

Impact glass is tempered glass that has a laminated layer sandwiched between two panes adding strength and durability. It can still break, but will absorb an impact much like a car windshield.

# BUDGET FRIENDLY





# RAIN

# Privacy level 9/10

Rain features a vertical pattern and textured surface that create the illusion of rain trickling down a window. It offers a high level of privacy.

### **AVAILABLE SIZES:**















# MID RANGE







# MAJESTIC

Privacy level 7/10

Majestic's formal pattern of beveled glass, accented with gray shades, is the epitome of Classic design.

Majestic provides a medium level of privacy.

MAJESTIC COMES IN PATINA OR NICKEL CAMING.





### **AVAILABLE SIZES:**









VAPOR

22x80

Privacy level 6/10

22x36

Reminiscent of Northern Lights, Vapor creates an ethereal play of light and shadow and a medium level of privacy for your entryway.

### **AVAILABLE SIZES:**



8x80 22x64 7x64 22x48

\* Framing around glass comes standard in white\*



Privacy level 6/10



A distinct geometric pattern defined by a patina finish and accented with clear bevels gives your home the classic styling you desire.

Jameston offers a medium-high level of privacy.

### **AVAILABLE