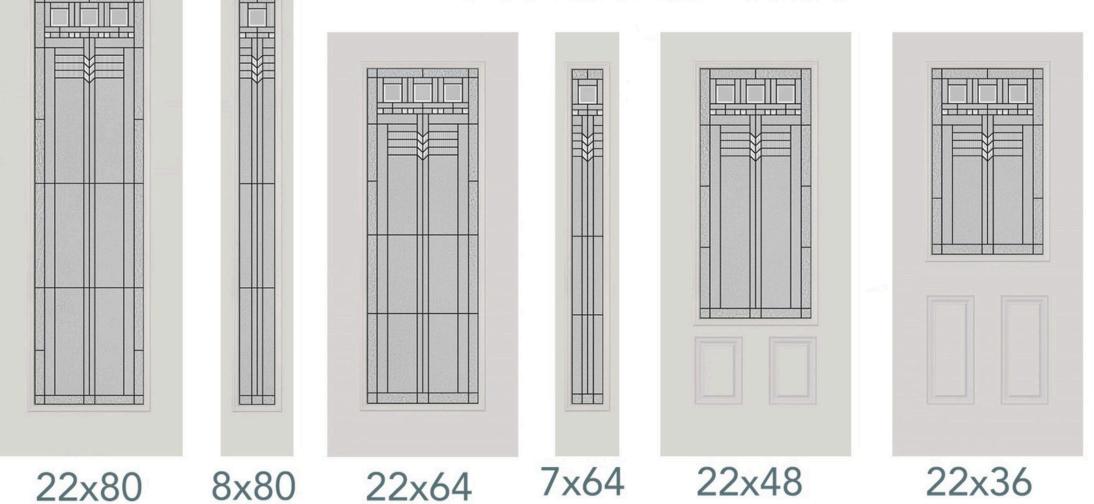

# VINTAGE CRAFTSMAN

Privacy level 7/10

Vintage Craftsman is Arts and Crafts at its purest. Its bold geometric patterns, highlighted with clear bevel squares and a patina finish, will communicate your appreciation for well designed, honest architecture

### **AVAILABLE SIZES:**

22x64

7x64

22x48

OAKPARK

Privacy level 4/10

When you think Craftsman style, you're thinking Oak Park. A patina finish and handcrafted, textured glass create a striking geometric pattern reminiscent of Arts and Crafts design.