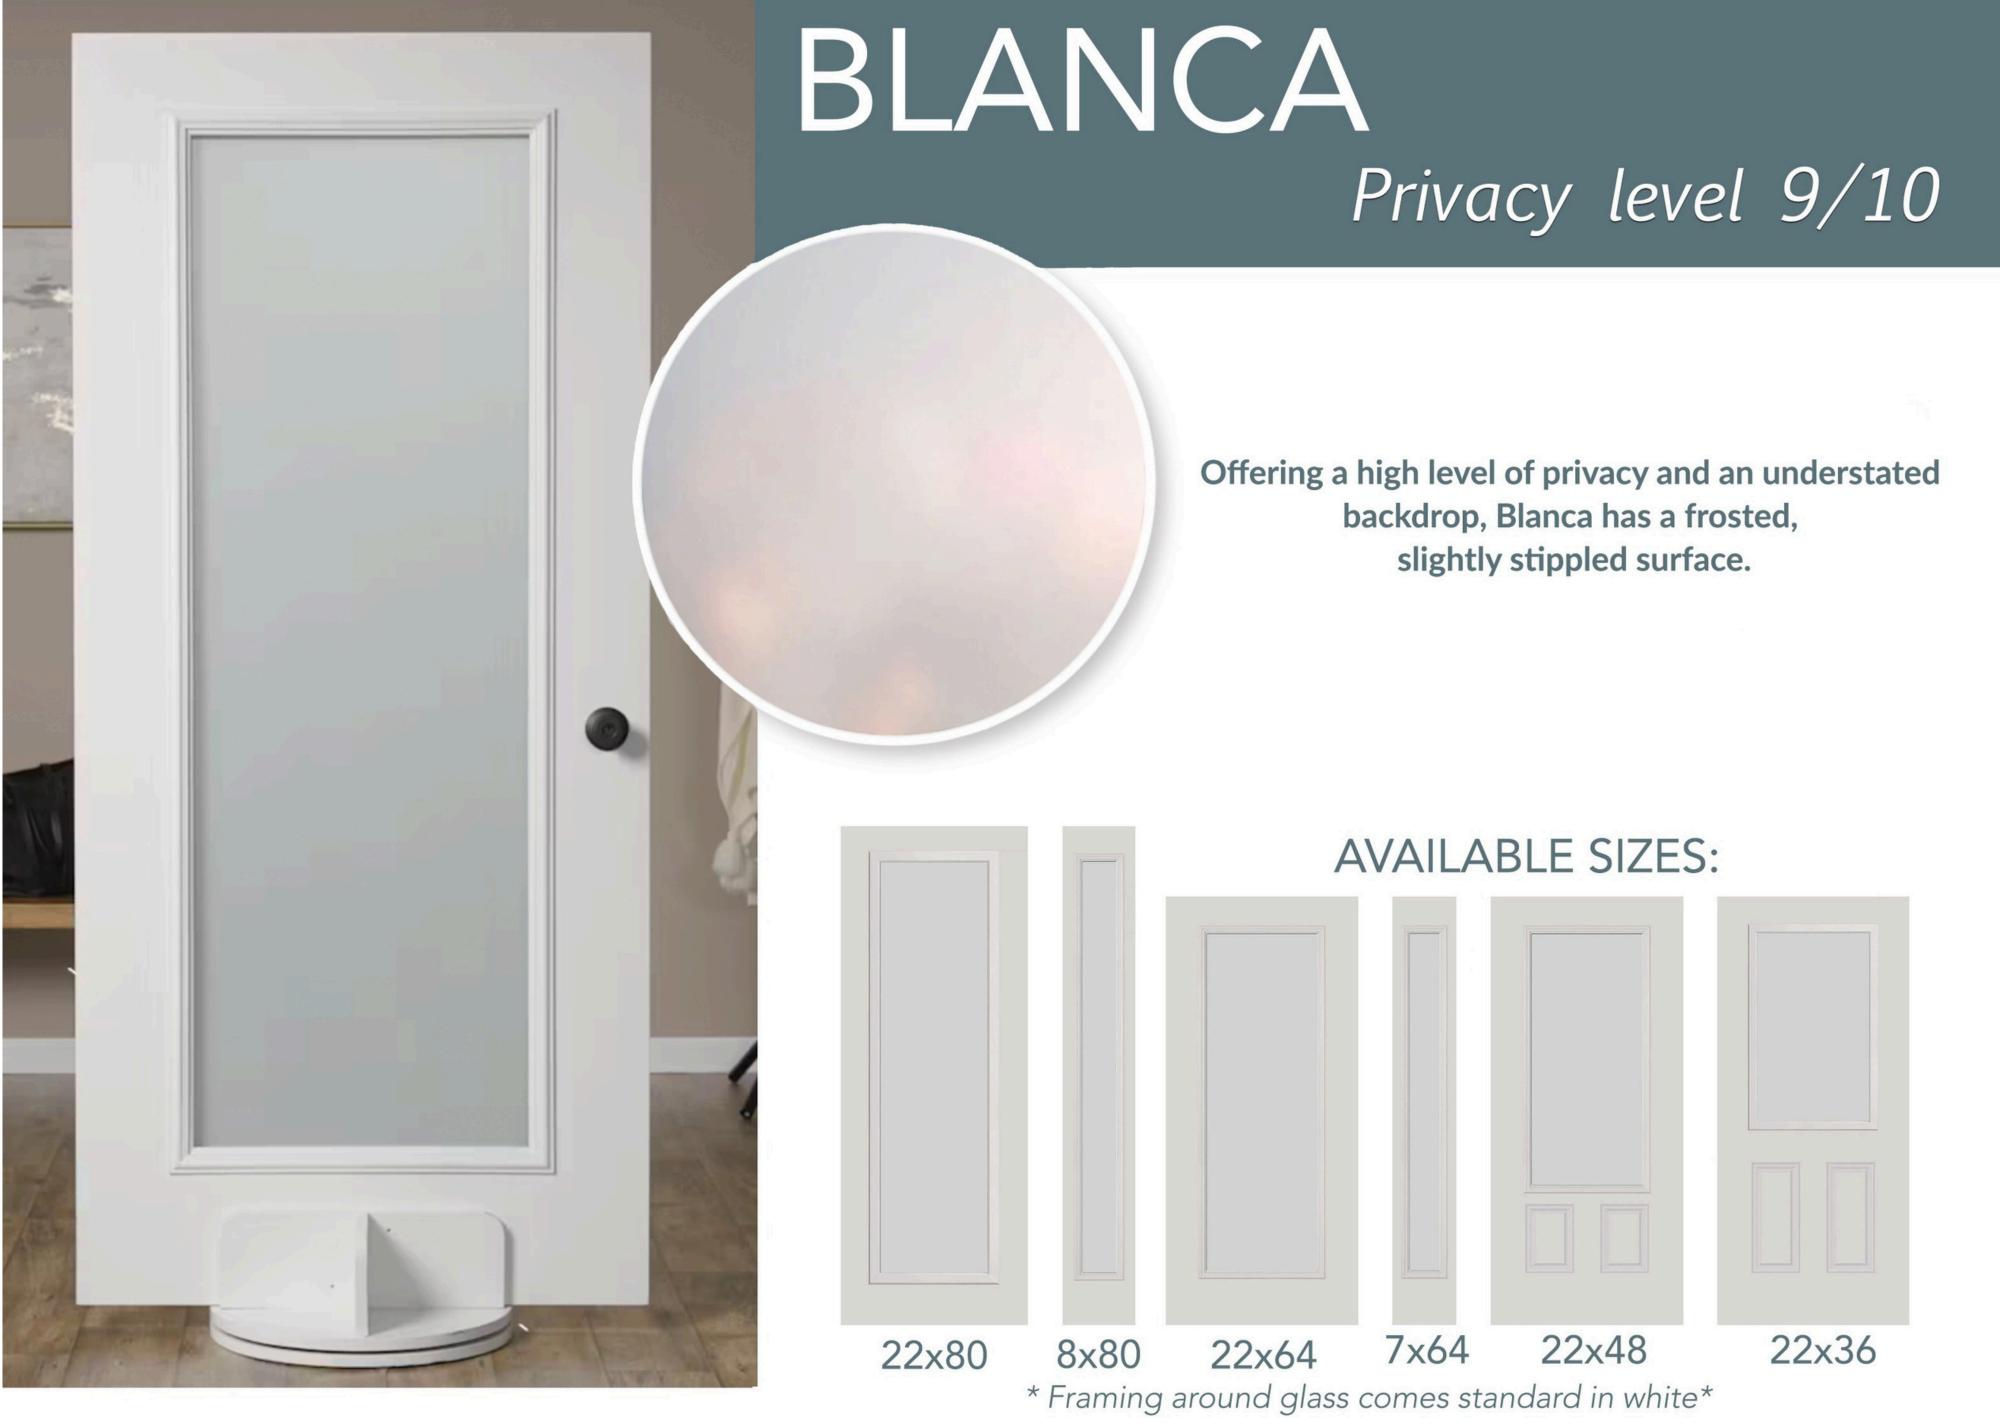

ind tempered glass in car windows, shower doors, and sliding glass doors. Tempered safety glass is the most commonly used and economical choice for glass doors, however, we always suggest that those living in a wind borne debris region to use some sort of state approved protection to cover their glass door in the case of severe weather to comply with state building code.

Impact glass is tempered glass that has a laminated layer sandwiched between two panes adding strength and durability. It can still break, but will absorb an impact much like a car windshield.

# BUDGET FRIENDLY





# RAIN

# Privacy level 9/10

Rain features a vertical pattern and textured surface that create the illusion of rain trickling down a window. It offers a high level of privacy.

### **AVAILABLE SIZES:**















# MID RANGE







# MAJESTIC

Privacy level 7/10

Majestic's formal pattern of beveled glass, accented with gray shades, is the epitome of Classic design.

Majestic provides a medium level of privacy.

MAJESTIC COMES IN PATINA OR NICKEL CAMING.





### **AVAILABLE SIZES:**









VAPOR

22x80

Privacy level 6/10

22x36

Reminiscent of Northern Lights, Vapor creates an ethereal play of light and shadow and a medium level of privacy for your entryway.

### **AVAILABLE SIZES:**



8x80 22x64 7x64 22x48

\* Framing around glass comes standard in white\*



Privacy level 6/10



A distinct geometric pattern defined by a patina finish and accented with clear bevels gives your home the classic styling you desire.

Jameston offers a medium-high level of privacy.

### **AVAILABLE SIZE