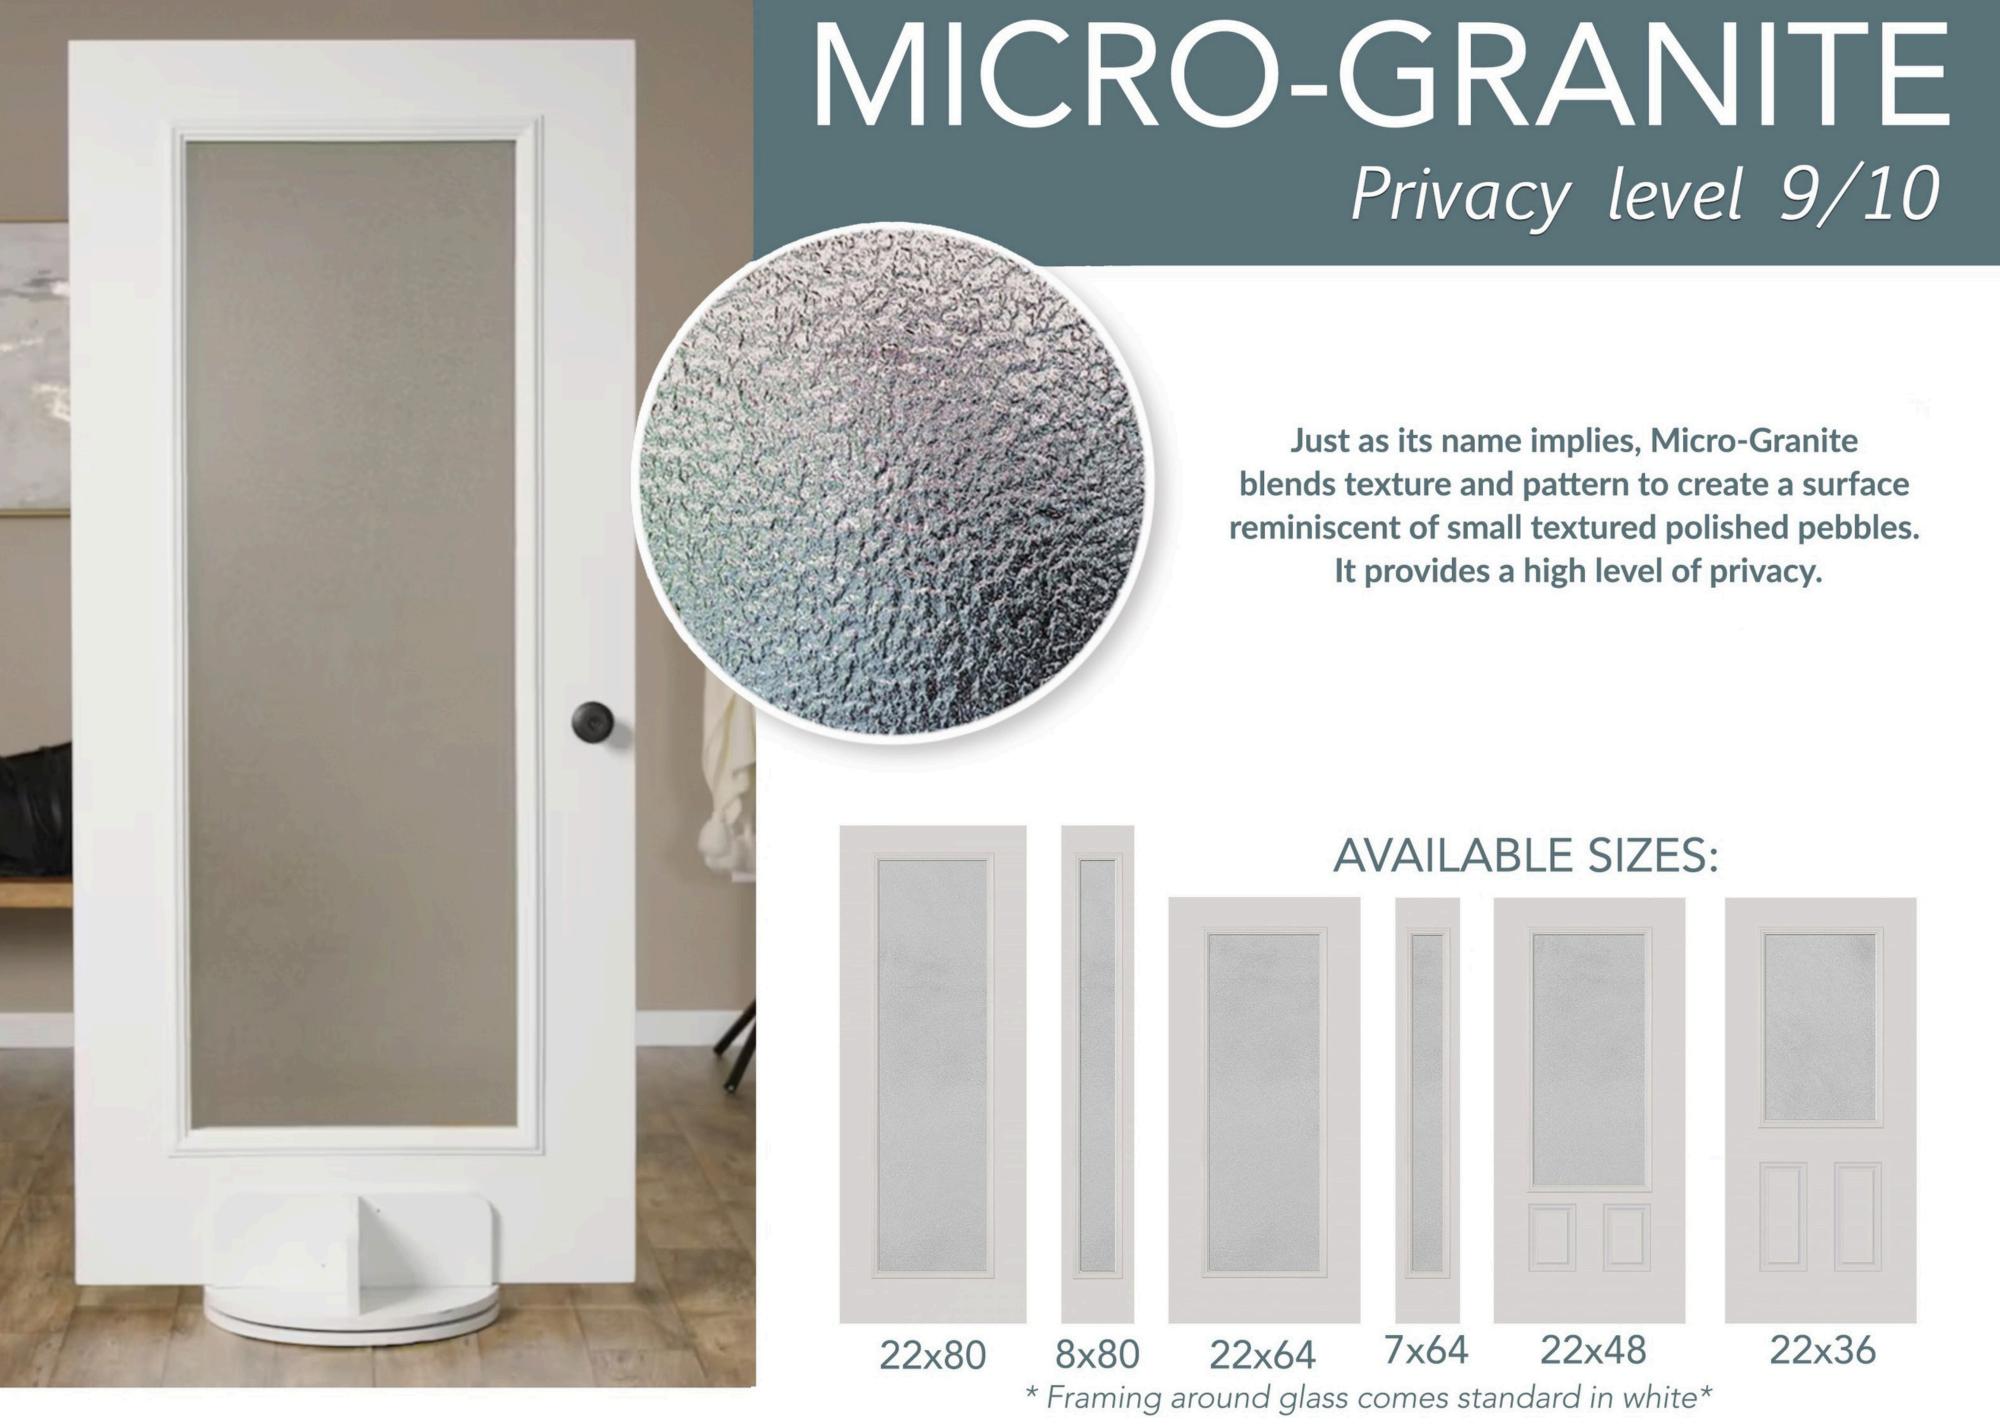

# Privacy level 9/10

Rain features a vertical pattern and textured surface that create the illusion of rain trickling down a window. It offers a high level of privacy.