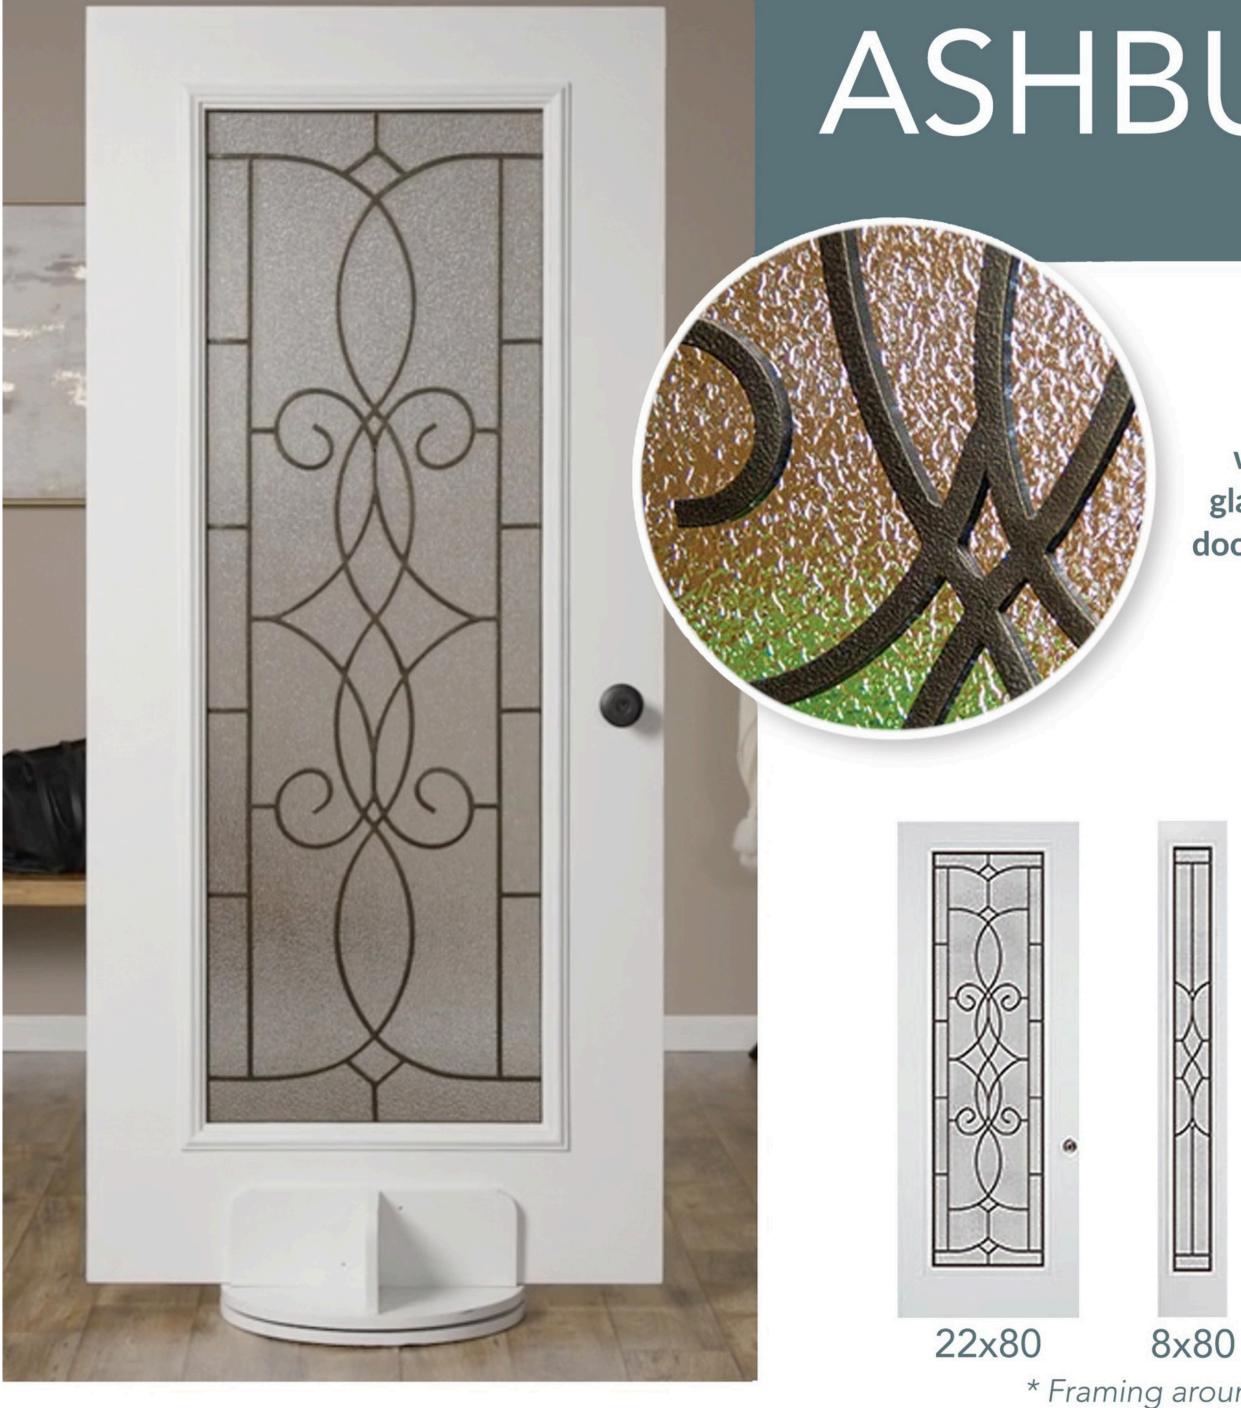

### **AVAILABLE SIZES:**

ASHBURY

Privacy level 9/10

Ashbury Door Glass combines the distinctive wrought iron caming on top of granite textured glass providing a one-of-a-kind look for your front door entryway. The unique style provides an elegant sturdy look with high privacy for your door.

**AVAILABLE SIZES:** 

7x64

22x48

\* Framing around glass comes standard in white\*

22x64