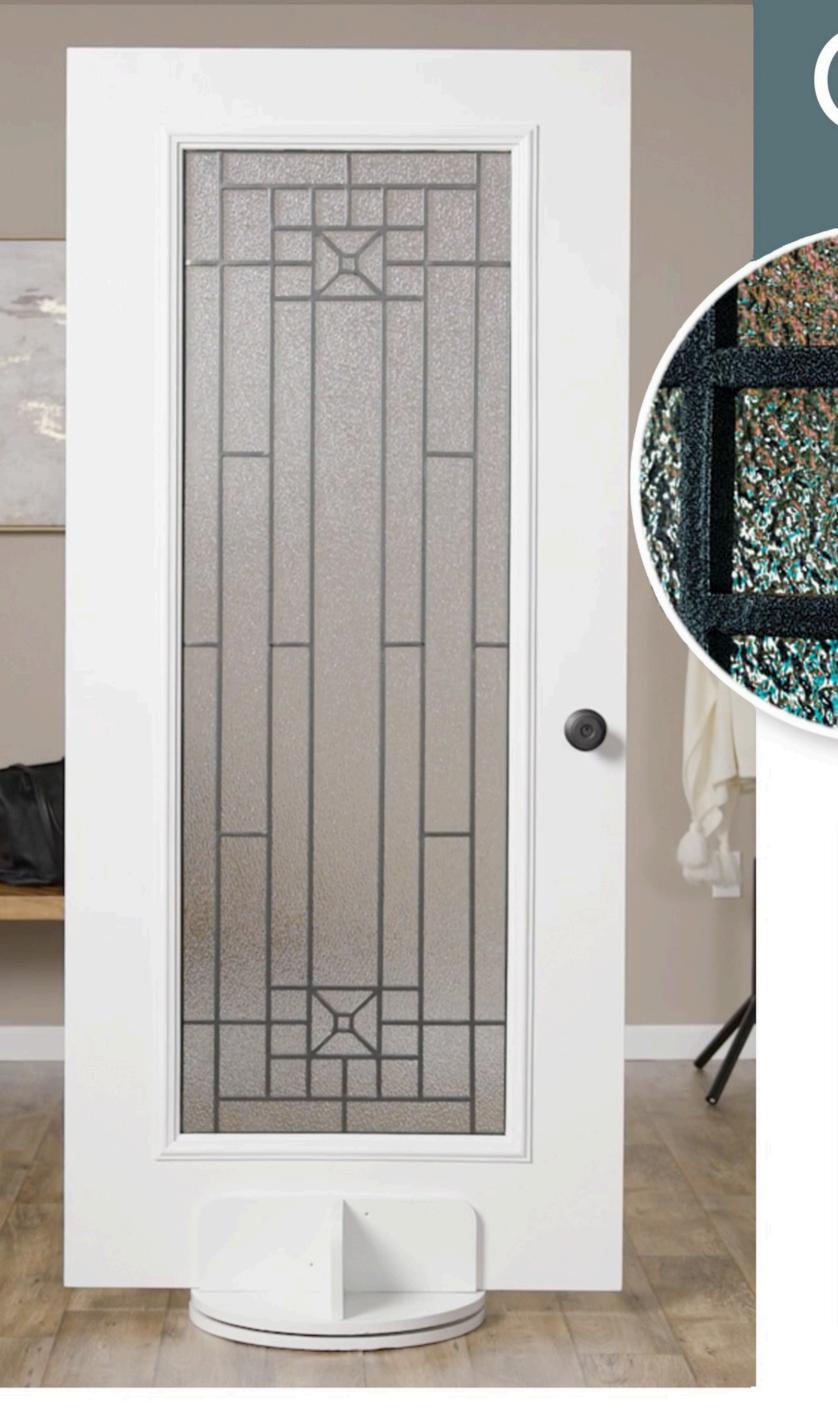

# COURTYARD

Privacy level 9/10

Wrought iron designs are as current today as they were 100 years ago. The pronounced fretwork of Courtyard creates a look that is both strong and subtle. Courtyard offers a high privacy level