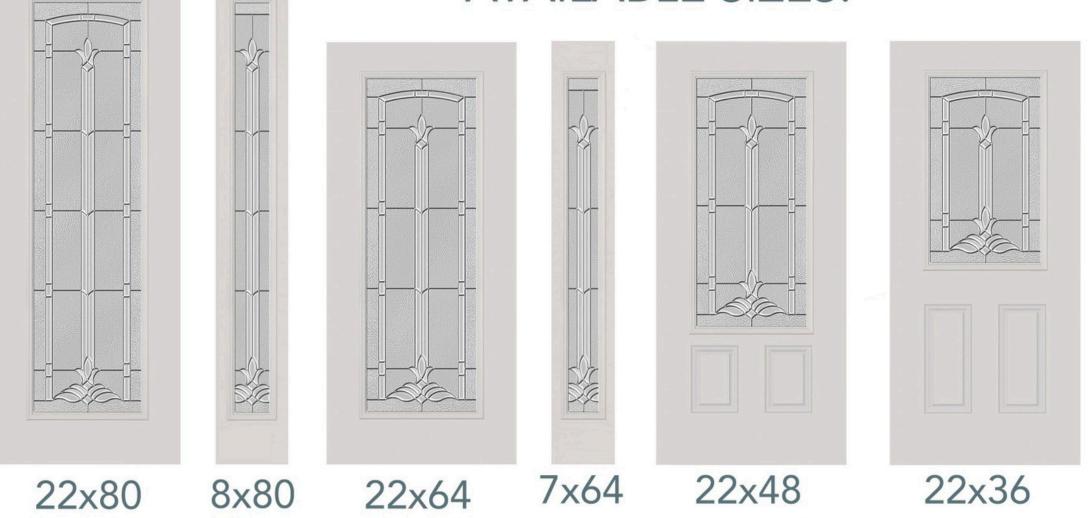

### **AVAILABLE SIZES:**

8x80 22x64 7x64 22x48

\* Framing around glass comes standard in white\*

Privacy level 6/10

A distinct geometric pattern defined by a patina finish and accented with clear bevels gives your home the classic styling you desire.