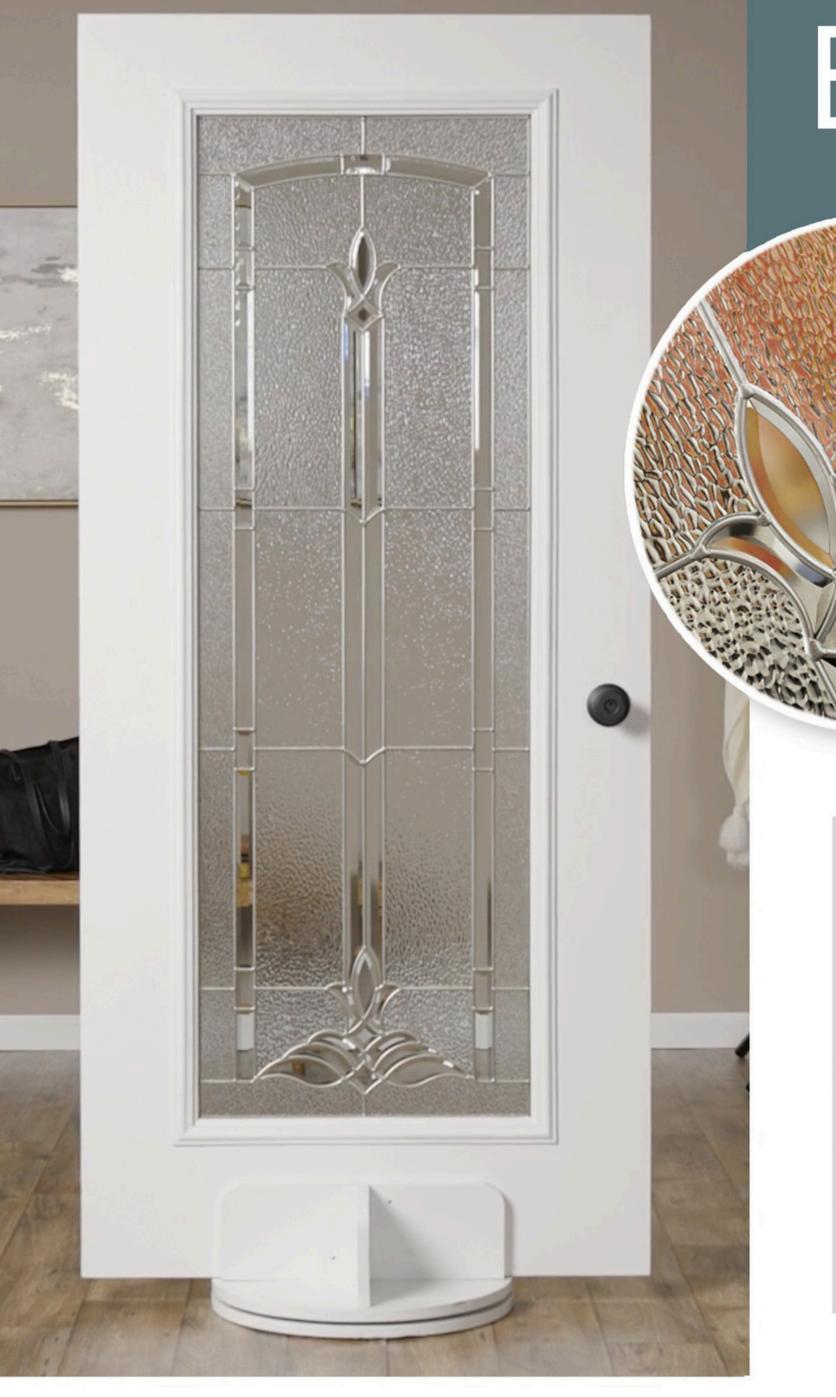

### **AVAILABLE SIZES:**

8x80 22x64 7x64 22x48

\* Framing around glass comes standard in white\*

Privacy level 6/10

A distinct geometric pattern defined by a patina finish and accented with clear bevels gives your home the classic styling you desire.

Jameston offers a medium-high level of privacy.