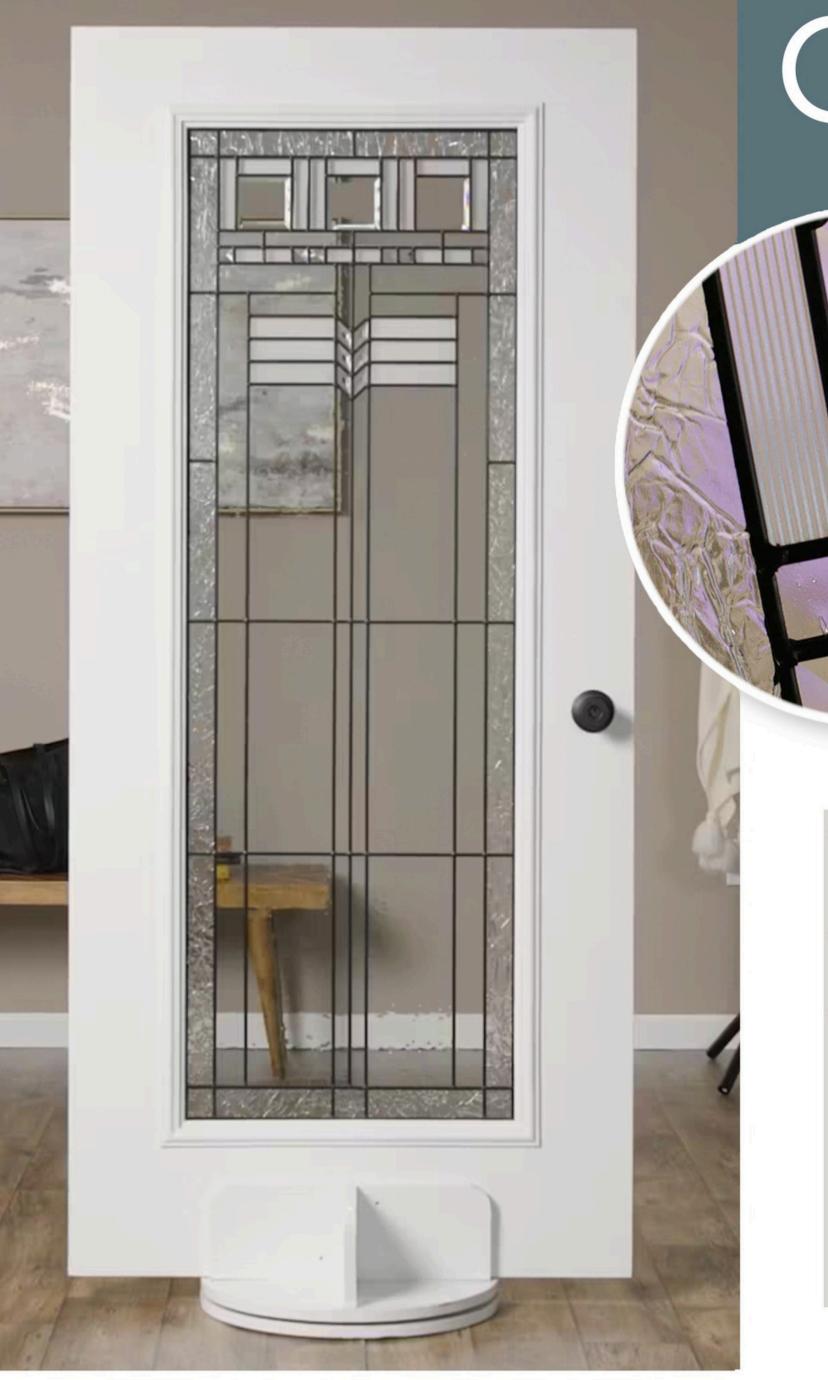

# VINTAGE CRAFTSMAN

Privacy level 7/10

Vintage Craftsman is Arts and Crafts at its purest. Its bold geometric patterns, highlighted with clear bevel squares and a patina finish, will communicate your appreciation for well designed, honest architecture