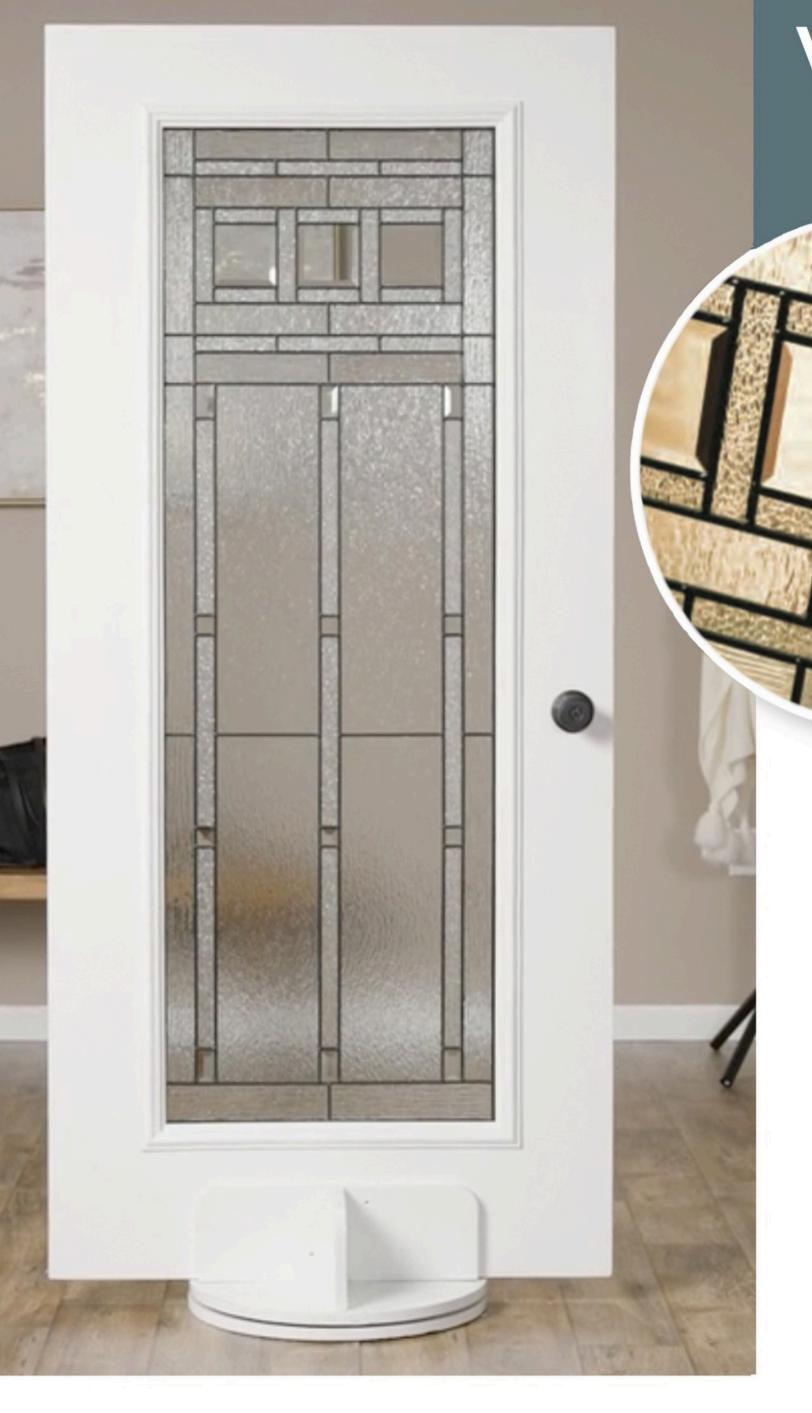

# VINTAGE CRAFTSMAN

Privacy level 7/10

Vintage Craftsman is Arts and Crafts at its purest. Its bold geometric patterns, highlighted with clear bevel squares and a patina finish, will communicate your appreciation for well designed, honest architecture

### **AVAILABLE SIZES:**

22x64

7x64

22x48

OAKPARK

Privacy level 4/10

When you think Craftsman style, you're thinking Oak Park. A patina finish and handcrafted, textured glass create a striking geometric pattern reminiscent of Arts and Crafts design.