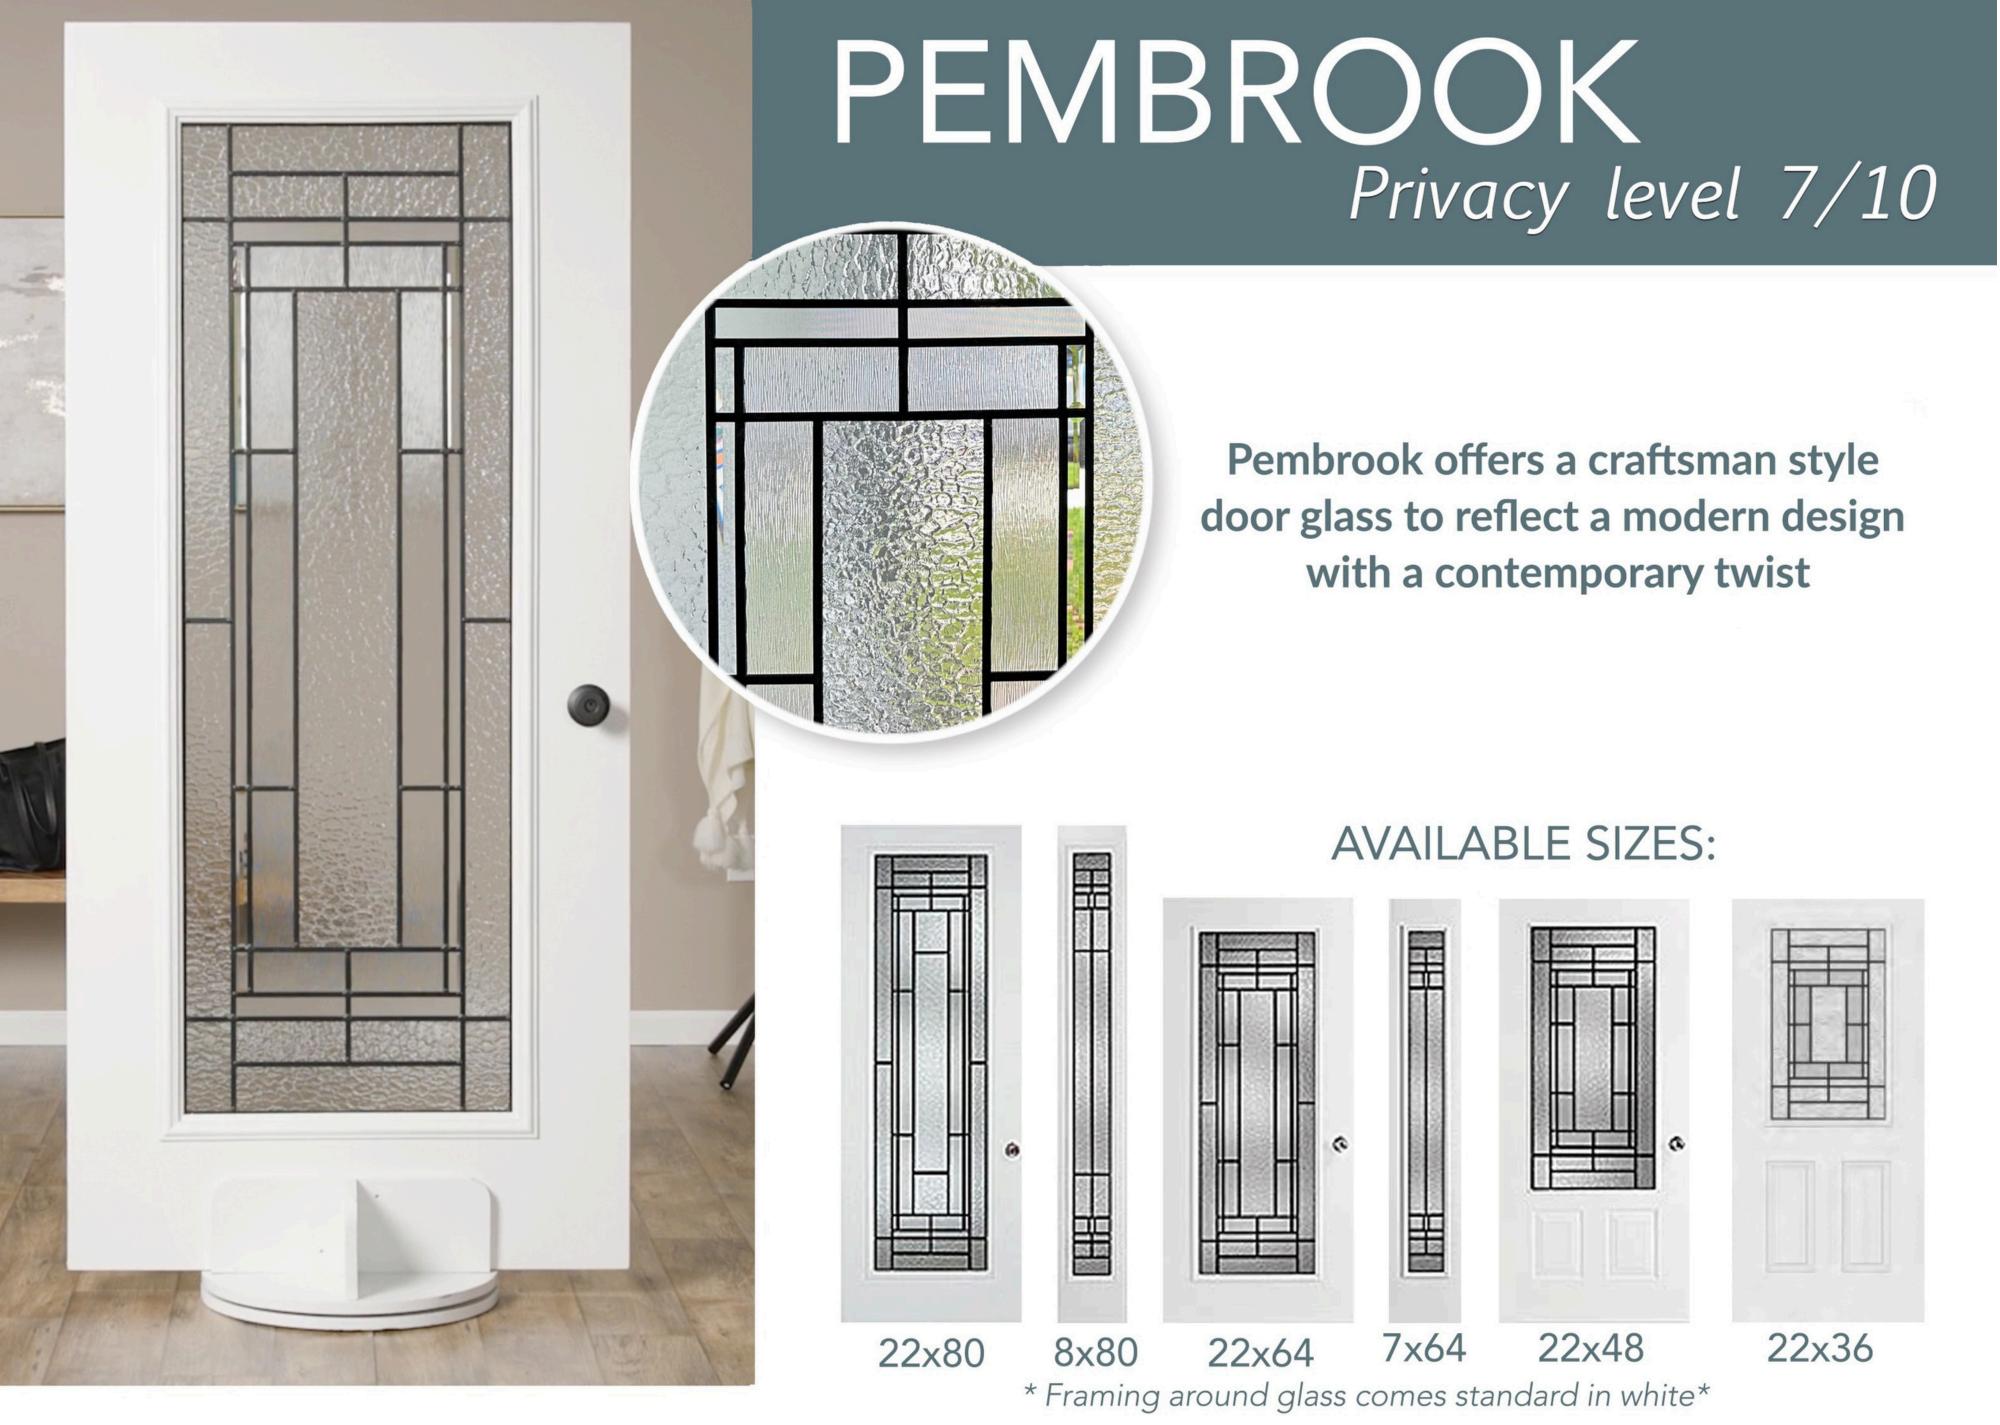

# MAJESTIC

Privacy level 7/10

Majestic's formal pattern of beveled glass, accented with gray shades, is the epitome of Classic design.

Majestic provides a medium level of privacy.

MAJESTIC COMES IN PATINA OR NICKEL CAMING.

### **AVAILABLE SIZES:**

VAPOR

22x80

Privacy level 6/10

22x36

Reminiscent of Northern Lights, Vapor creates an ethereal play of light and shadow and a medium level of privacy for your entryway.

### **AVAILABLE SIZES:**

8x80 22x64 7x64 22x48

\* Framing around glass comes standard in white\*

Privacy level 6/10

A distinct geometric pattern defined by a patina finish and accented with clear bevels gives your home the classic styling you desire.