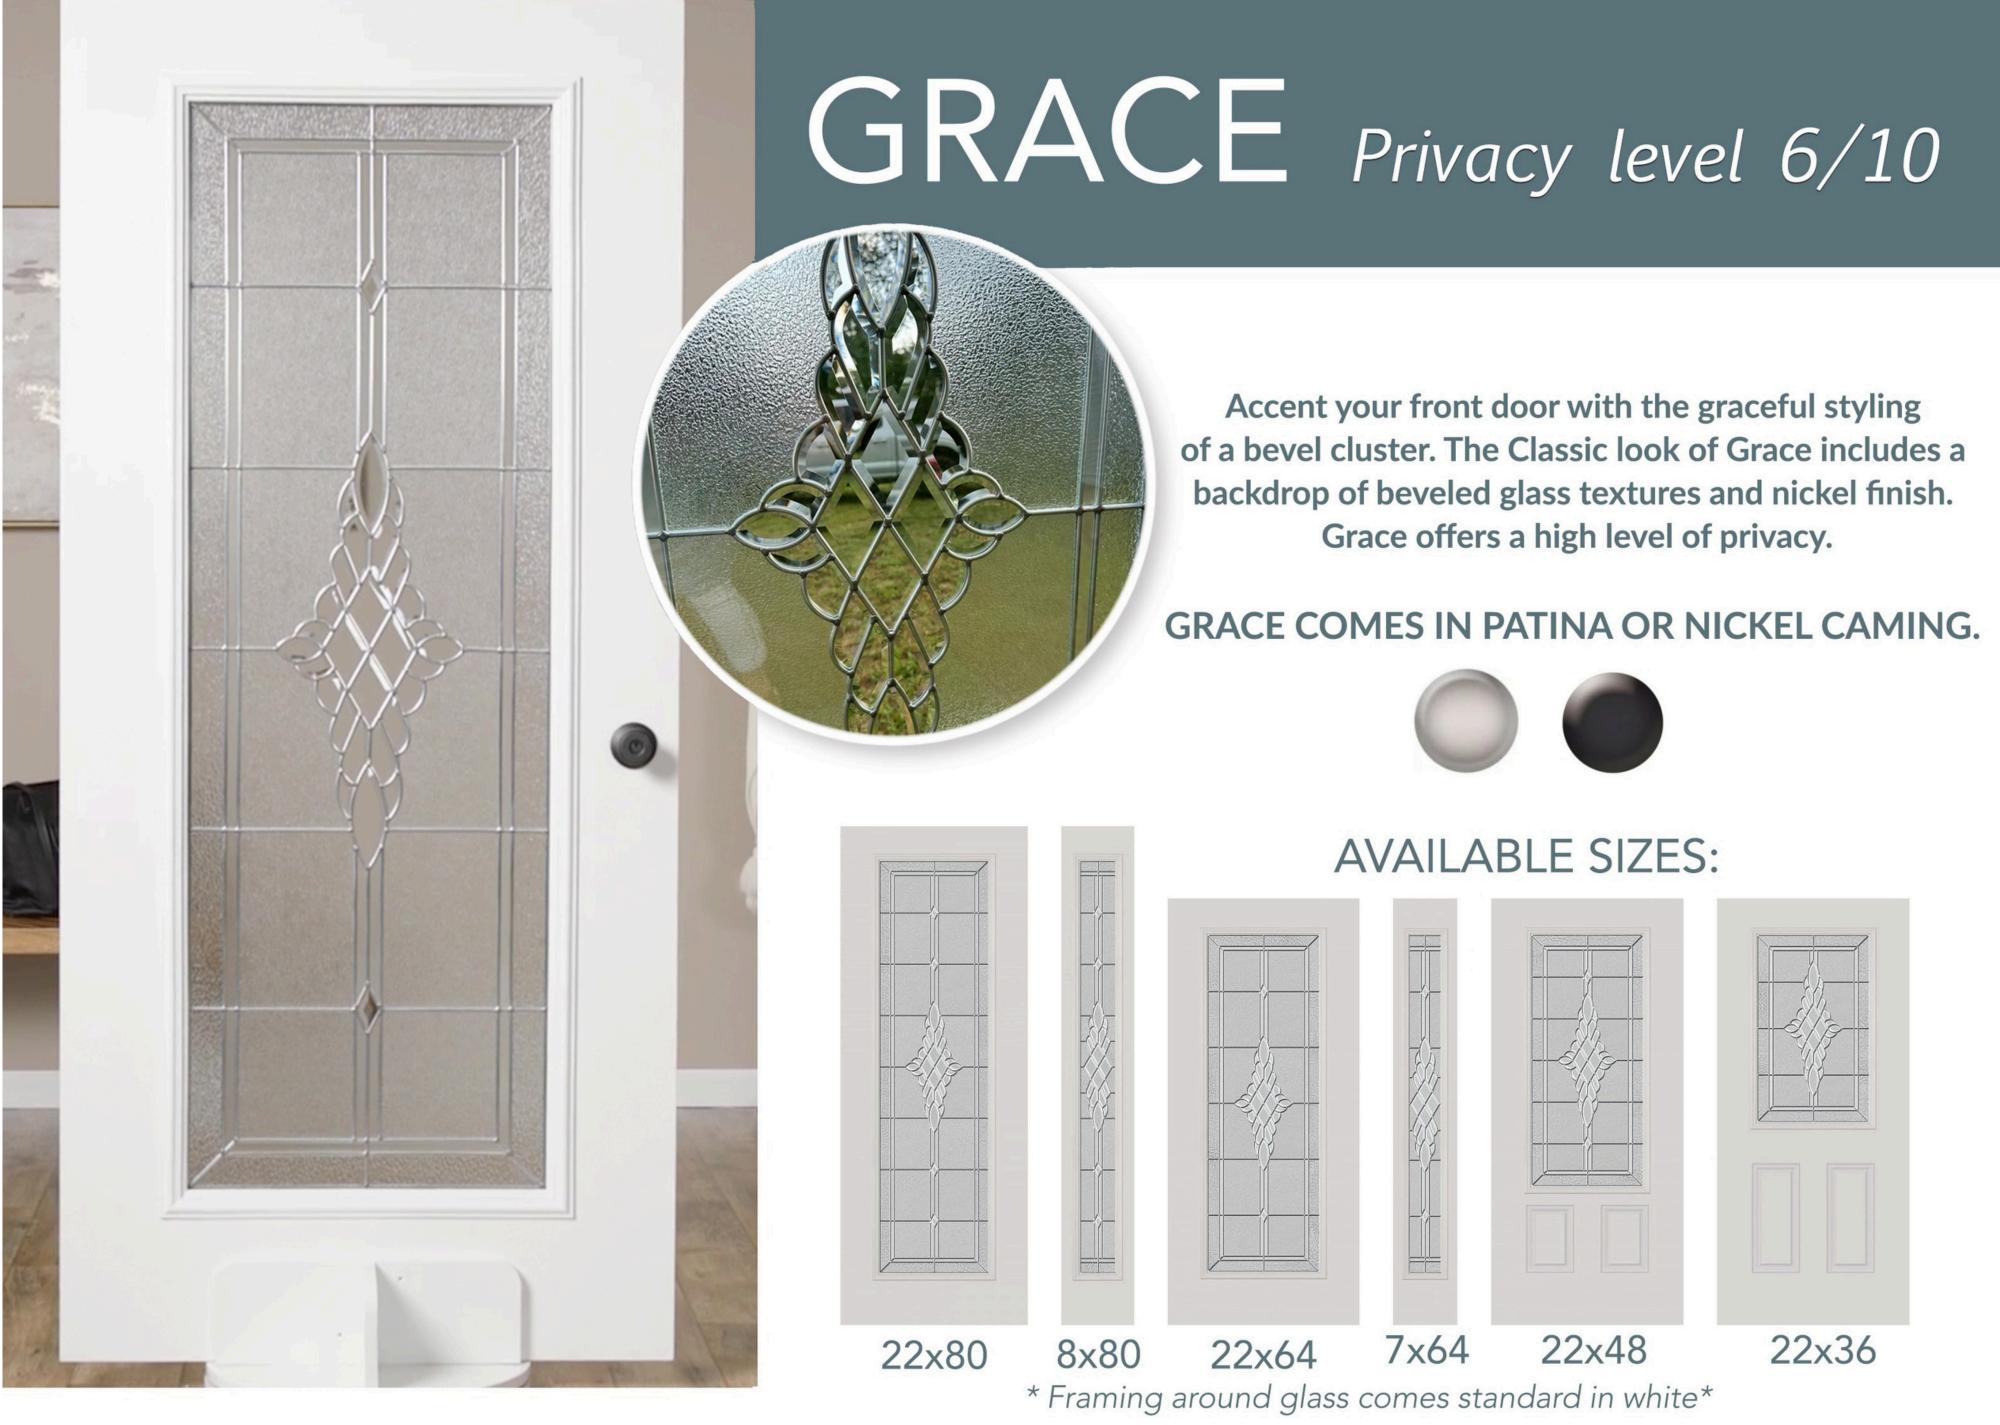

# MAJESTIC

Privacy level 7/10

Majestic's formal pattern of beveled glass, accented with gray shades, is the epitome of Classic design.

Majestic provides a medium level of privacy.

MAJESTIC COMES IN PATINA OR NICKEL CAMING.