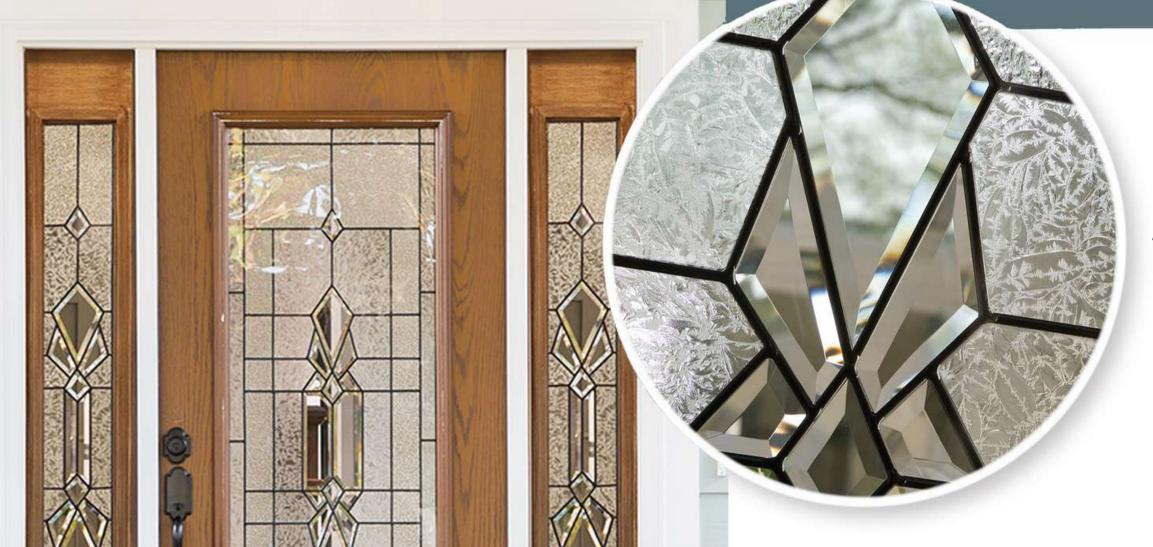

#### Privacy level 6/10

Majestic's formal pattern of beveled glass, accented with gray shades, is the epitome of Classic design.

Majestic provides a medium level of privacy.

\* Framing around glass comes standard in white\*

Nickel

Patina

Available sizes: 22x80, 22x64, 22x36, 8x80,7x64