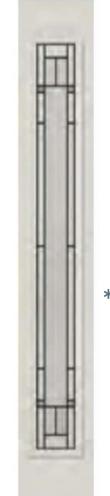

### PEMBROOK

#### Privacy level 9/10

Pembrook offers a craftsman style door glass to reflect a modern design with a contemporary twist

\* Framing around glass comes standard in white\*

Available sizes: 22x80, 22x64, 22x48 22x36, 8x80, 7x64