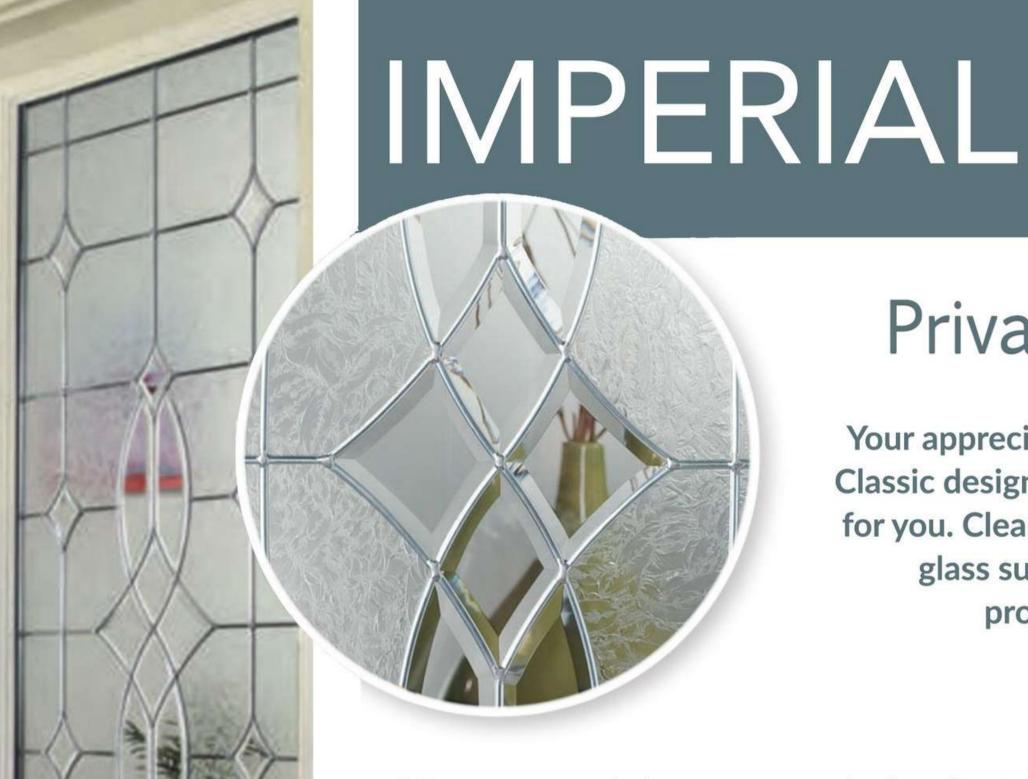

#### Privacy level 7/10

Your appreciation for the timeless qualities of Classic designs makes Imperial a perfect choice for you. Clear bevels, textured and translucent glass surfaces, and a platinum finish provide style that endures.

\* Framing around glass comes standard in white\*

Available sizes: 22x64, 22x36, 7X64