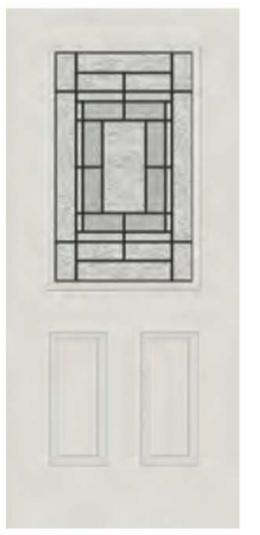

### PEMBROOK

#### Privacy level 9/10

Pembrook offers a craftsman style door glass to reflect a modern design with a contemporary twist

\* Framing around glass comes standard in white\*

Available sizes: 22x80, 22x64, 22x48 22x36, 8x80, 7x64