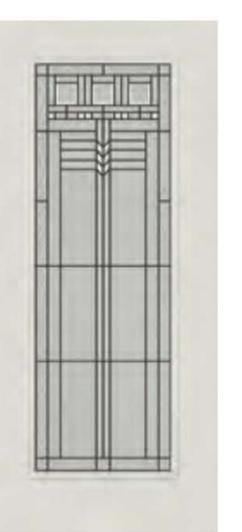

### PEMBROOK

#### Privacy level 9/10

Pembrook offers a craftsman style door glass to reflect a modern design with a contemporary twist

\* Framing around glass comes standard in white\*

Available sizes: 22x80, 22x64, 22x48 22x36, 8x80, 7x64