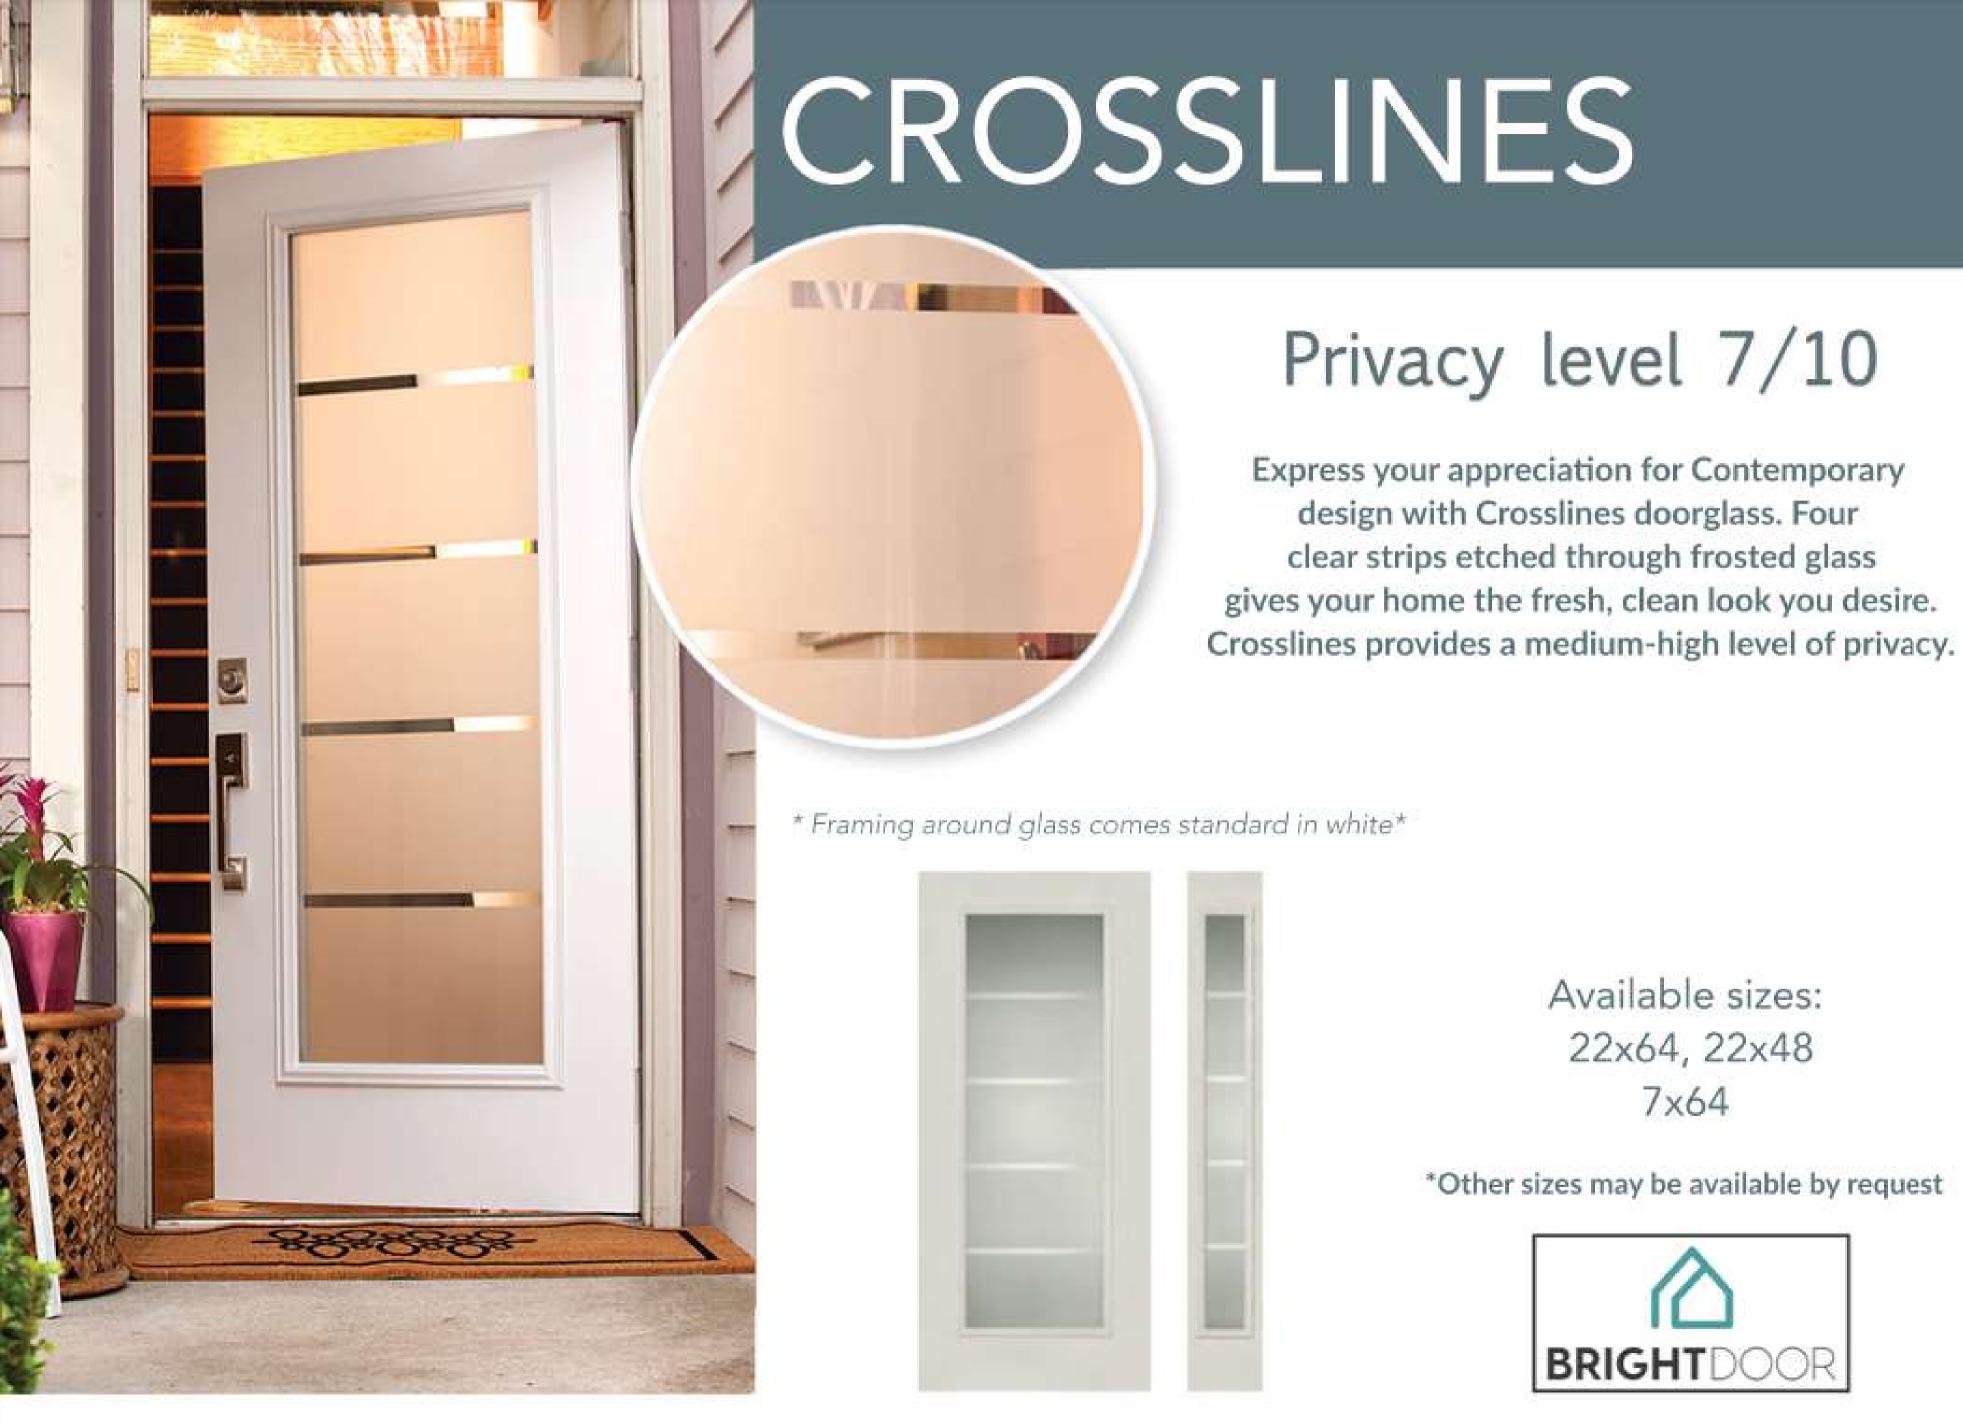

#### Privacy level 7/10

Like gently leaning trees in a peaceful forest,
Timber's simple lines create tranquility and
a calm beauty that graces your
front door.

\* Framing around glass comes standard in white\*