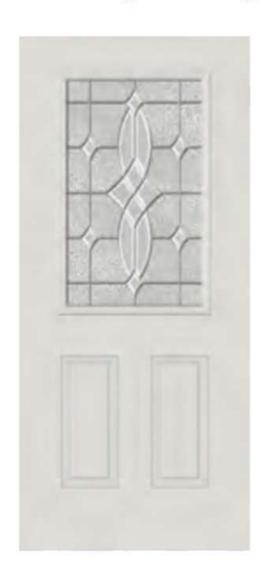

#### Privacy level 6/10

Majestic's formal pattern of beveled glass, accented with gray shades, is the epitome of Classic design.

Majestic provides a medium level of privacy.

\* Framing around glass comes standard in white\*

Nickel

Patina

Available sizes: 22x80, 22x64, 22x36, 8x80,7x64