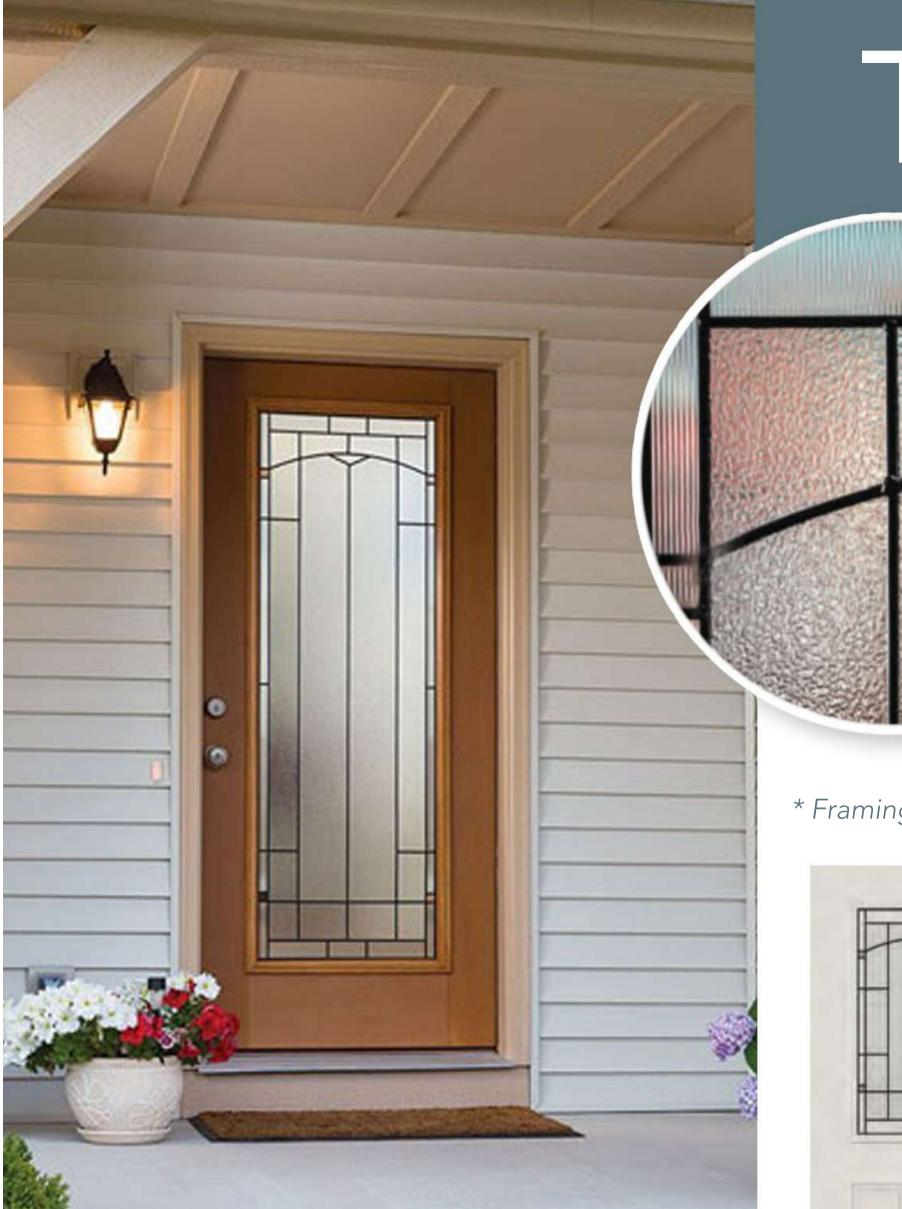

### PEMBROOK

#### Privacy level 9/10

Pembrook offers a craftsman style door glass to reflect a modern design with a contemporary twist

\* Framing around glass comes standard in white\*

Available sizes: 22x80, 22x64, 22x48 22x36, 8x80, 7x64