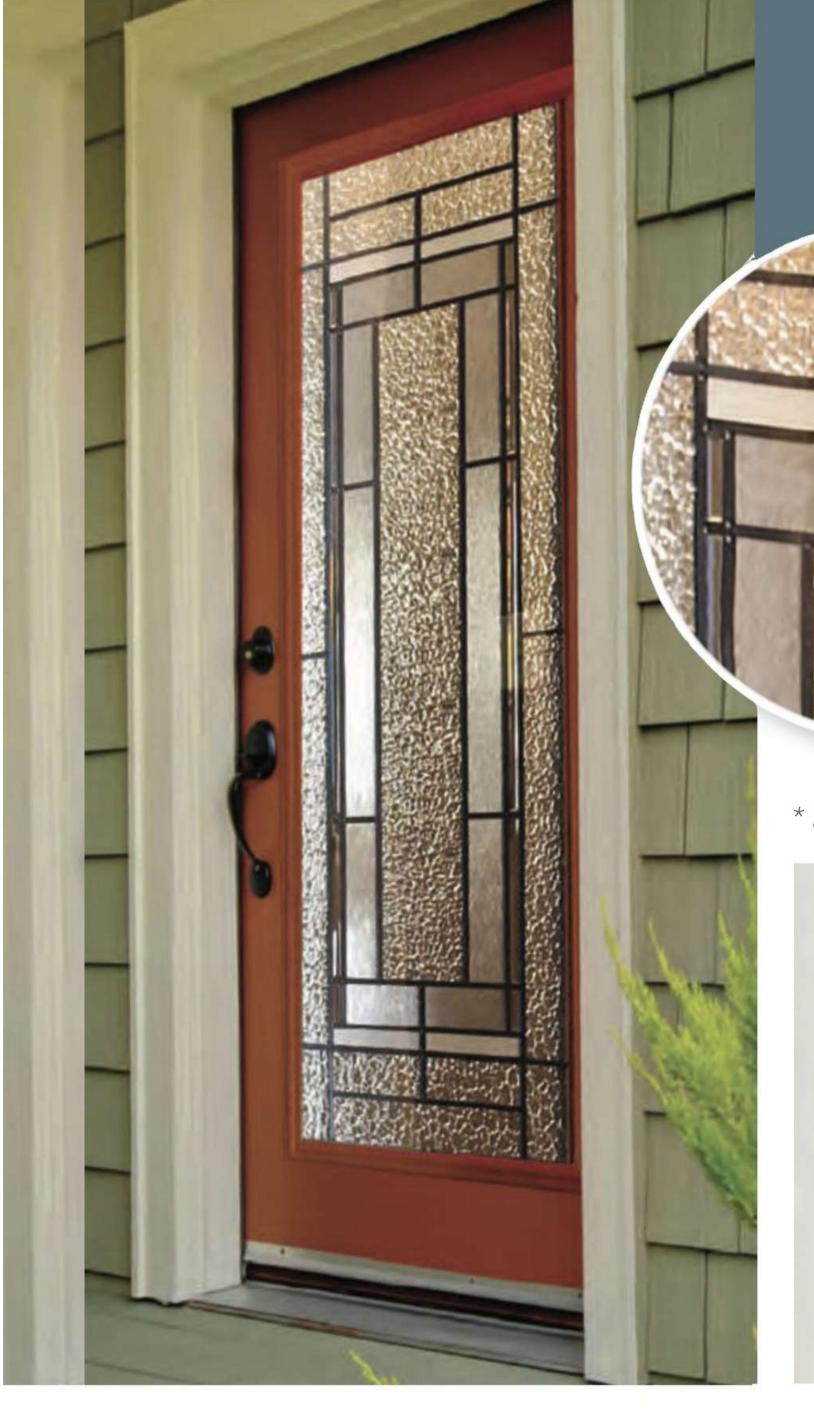

### PEMBROOK

#### Privacy level 9/10

Pembrook offers a craftsman style door glass to reflect a modern design with a contemporary twist

\* Framing around glass comes standard in white\*

Available sizes: 22x80, 22x64, 22x48 22x36, 8x80, 7x64