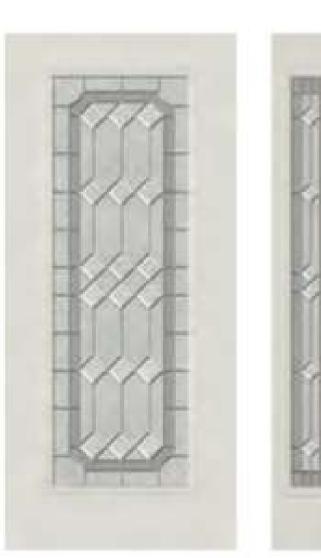

#### Privacy level 7/10

A distinct geometric pattern defined by a patina finish and accented with clear bevels gives your home the classic styling you desire.

Jameston offers a medium-high level of privacy.

\* Framing around glass comes standard in white\*

Available sizes: 22x64, 22x48 22x36, 7x64