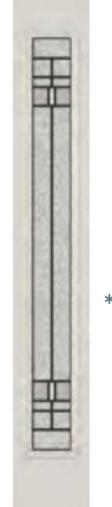

#### Privacy level 9/10

Rain features a vertical pattern and textured surface that create the illusion of rain trickling down a window. It offers a high level of privacy.

\* Framing around glass comes standard in white\*

Available sizes: 22x80, 22x64, 22x48 22x36, 8x80,7x64