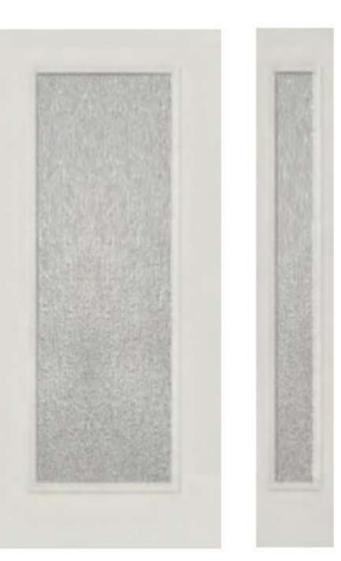

### RAIN

#### Privacy level 9/10

Rain features a vertical pattern and textured surface that create the illusion of rain trickling down a window. It offers a high level of privacy.

\* Framing around glass comes standard in white\*

Available sizes: 22x80, 22x64, 22x48 22x36, 8x80,7x64