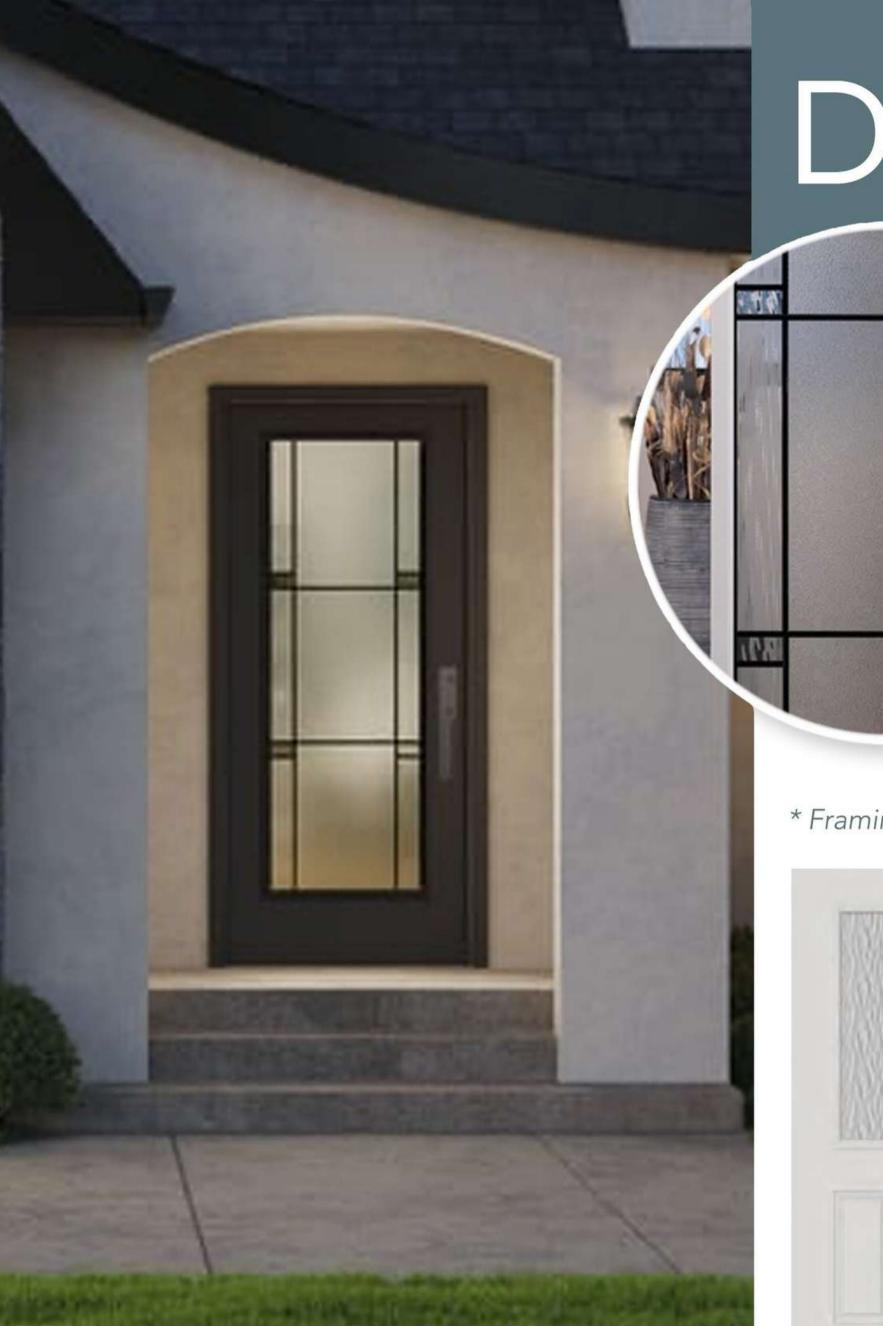

#### ABOUT

At Brightdoor, we understand that choosing the right glass insert is crucial in transforming the look and feel of your home's entryway. With an extensive catalog offering a wide variety of designs, we ensure that our customers have an array of options to choos from. Whether it's a sleek, modern design or a more traditional and elegant style, Brightdoor has the perfect glass insert to match your preference!