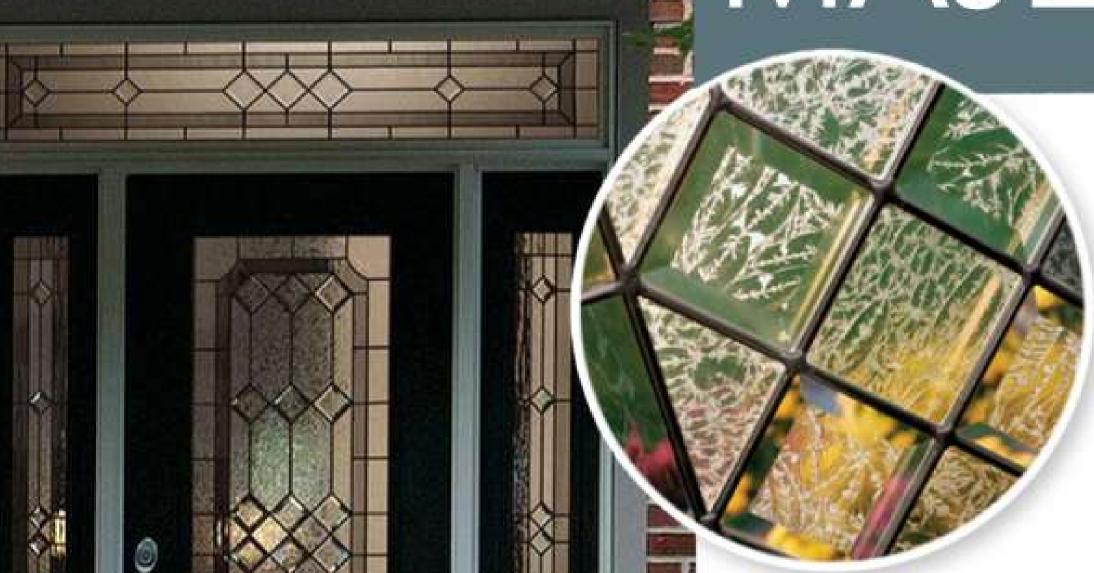

#### Privacy level 6/10

Majestic's formal pattern of beveled glass, accented with gray shades, is the epitome of Classic design.

Majestic provides a medium level of privacy.

\* Framing around glass comes standard in white\*

Nickel

Patina

Available sizes: 22x80, 22x64, 22x36, 8x80,7x64