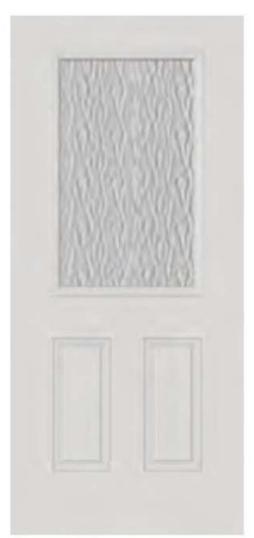

### RAIN

#### Privacy level 9/10

Rain features a vertical pattern and textured surface that create the illusion of rain trickling down a window. It offers a high level of privacy.

\* Framing around glass comes standard in white\*