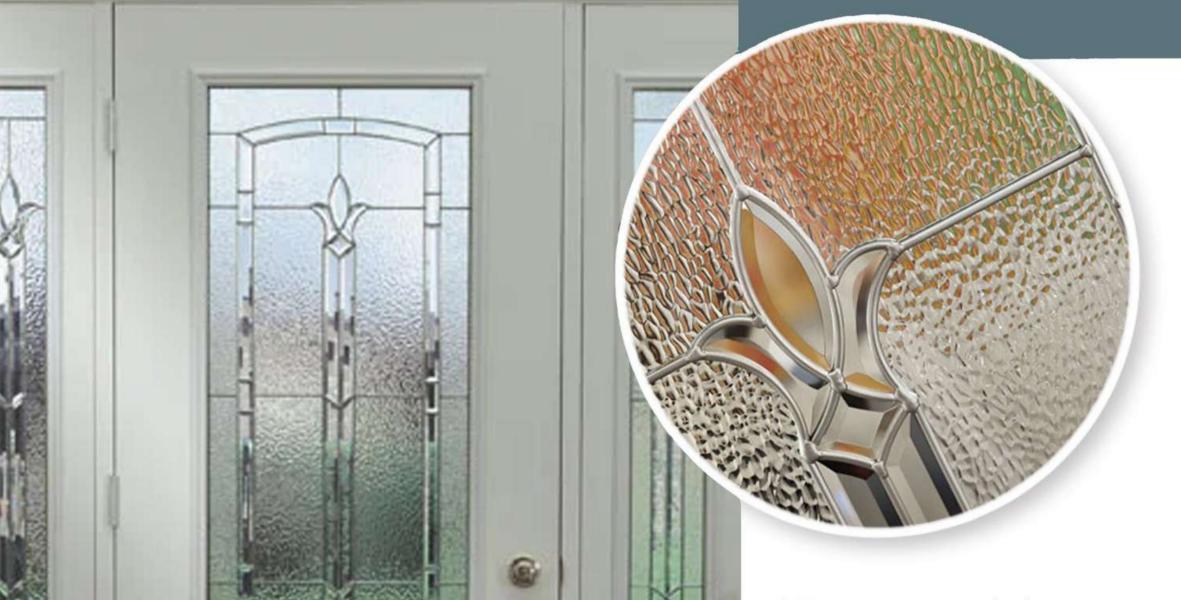

#### Privacy level 7/10

Accent your front door with the graceful styling of a bevel cluster. The Classic look of Grace includes a backdrop of beveled glass textures and nickel finish. Grace offers a high level of privacy.

\* Framing around glass comes standard in white\*

#### Caming options

Nickel

Available sizes: 22x80, 22x64, 22x48 22x36, 8x80,7x64