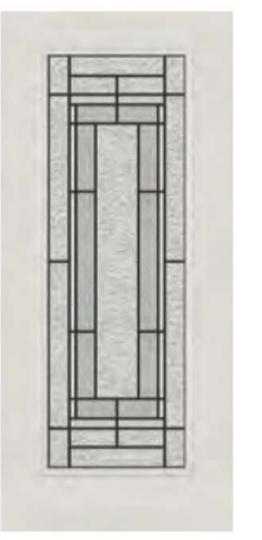

### PEMBROOK

#### Privacy level 9/10

Pembrook offers a craftsman style door glass to reflect a modern design with a contemporary twist

\* Framing around glass comes standard in white\*

Available sizes: 22x80, 22x64, 22x48 22x36, 8x80, 7x64