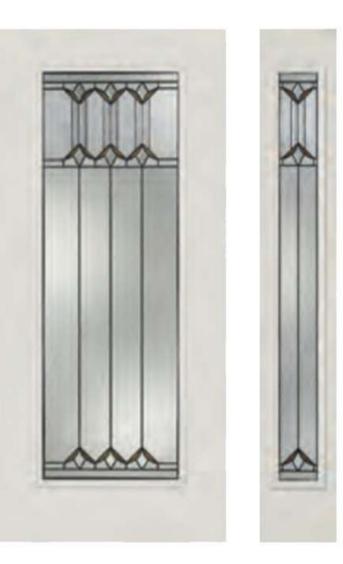

### MISSION RIDGE

#### Privacy level 8/10

Mission Ridge has a blocky look to compliment craftsman style architecture. The dark patina caming and alternative bronze and clear glass textures really provides a unique design creating a focal point on the door.

\* Framing around glass comes standard in white\*