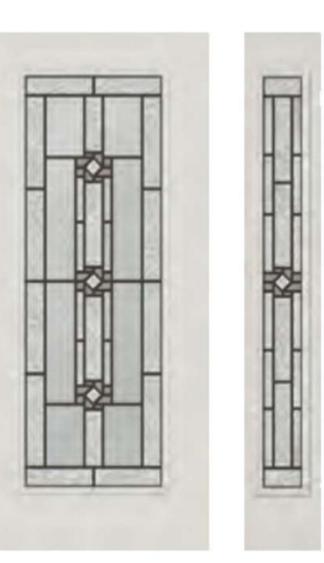

## MONTEREY

#### Privacy level 7/10

Monterey offers Craftsman design elements and a bit of modern style to your home's entrance door. Clear bevels provide visibility, yet the translucent, textured glass offers a high privacy level.

\* Framing around glass comes standard in white\*