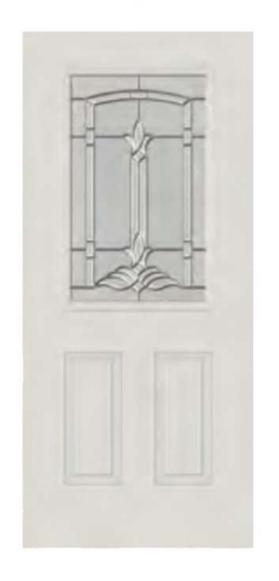

### PEMBROOK

#### Privacy level 9/10

Pembrook offers a craftsman style door glass to reflect a modern design with a contemporary twist

\* Framing around glass comes standard in white\*

Available sizes: 22x80, 22x64, 22x48 22x36, 8x80, 7x64