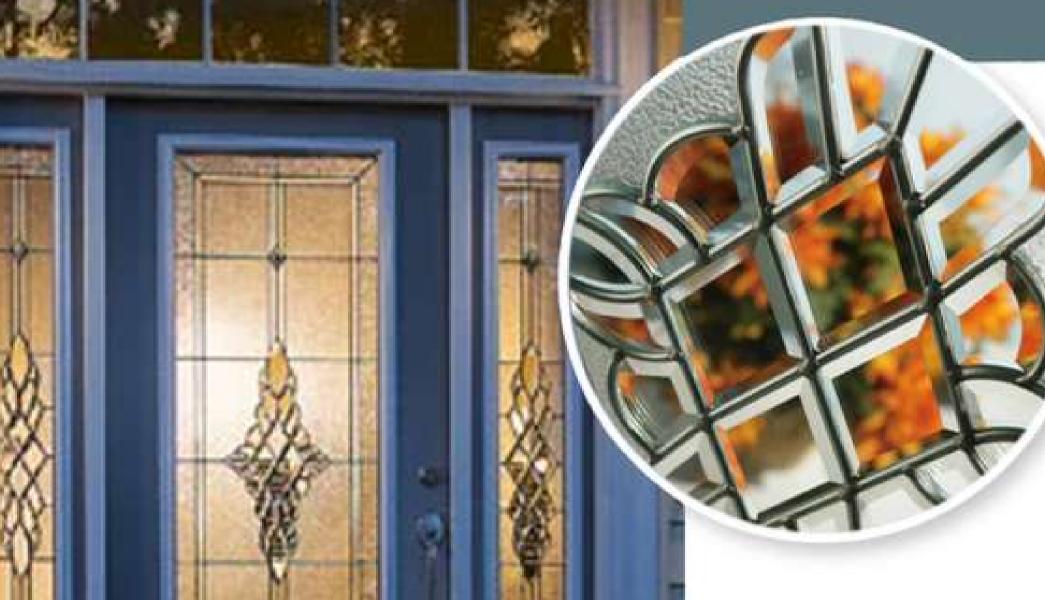

#### Privacy level 6/10

Majestic's formal pattern of beveled glass, accented with gray shades, is the epitome of Classic design.

Majestic provides a medium level of privacy.

\* Framing around glass comes standard in white\*

Nickel

Patina

Available sizes: 22x80, 22x64, 22x36, 8x80,7x64