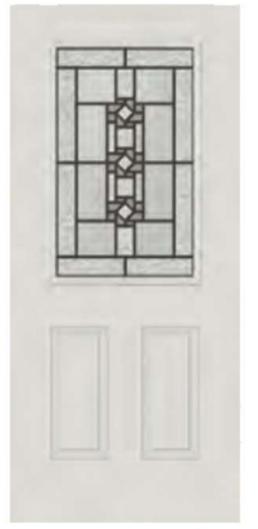

## MONTEREY

#### Privacy level 7/10

Monterey offers Craftsman design elements and a bit of modern style to your home's entrance door. Clear bevels provide visibility, yet the translucent, textured glass offers a high privacy level.

\* Framing around glass comes standard in white\*