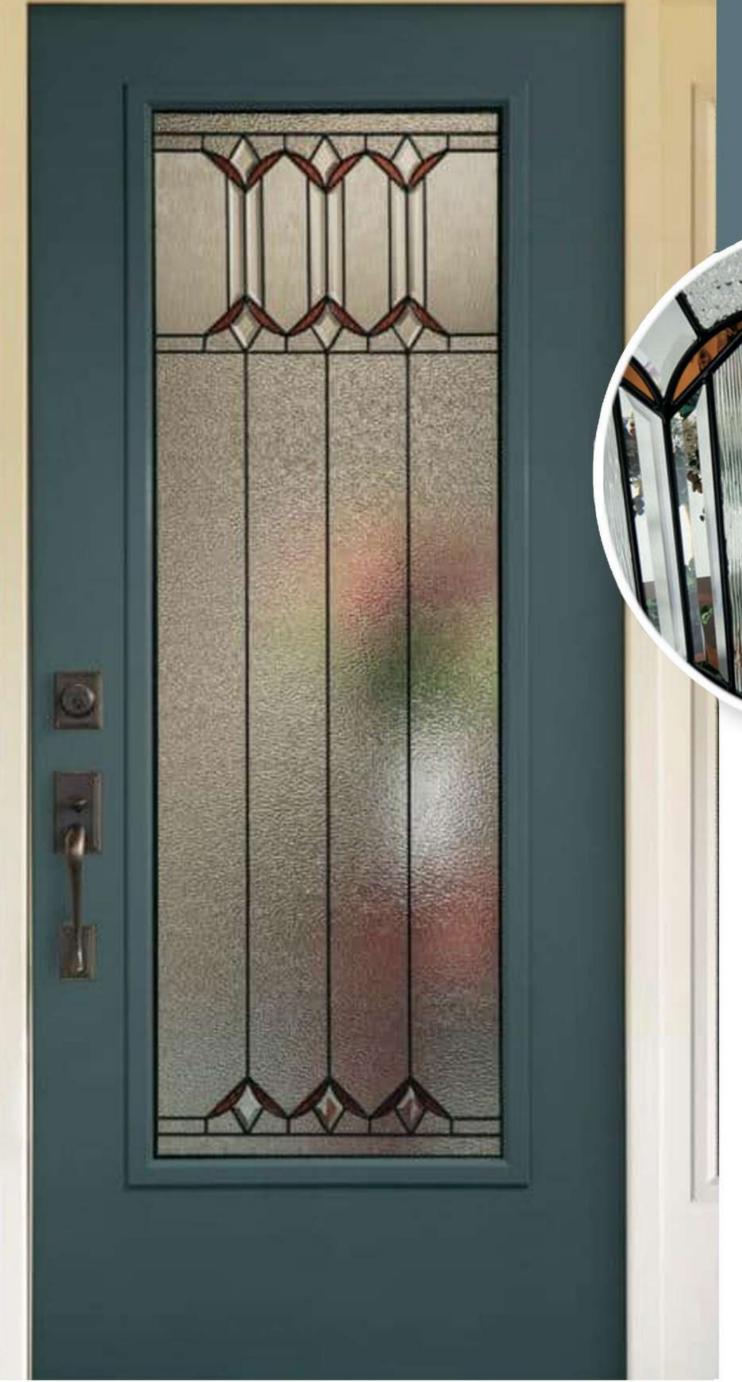

### DORIAN

#### Privacy level 8/10

Vertical lines in architecture bring to mind stability and skyward movement. Dorian combines patterns and texture for a high level of privacy and added elegance to your door.

\* Framing around glass comes standard in white\*

Available sizes: 22x80, 22x64, 22x48, 22x36, 8x80, 7X64