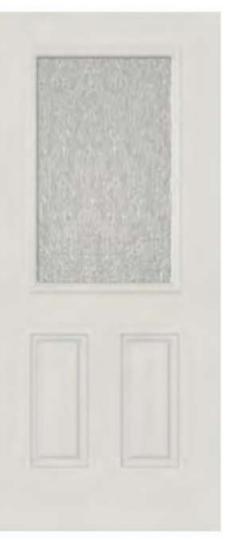

### RAIN

#### Privacy level 9/10

Rain features a vertical pattern and textured surface that create the illusion of rain trickling down a window. It offers a high level of privacy.

\* Framing around glass comes standard in white\*

Available sizes: 22x80, 22x64, 22x48 22x36, 8x80,7x64