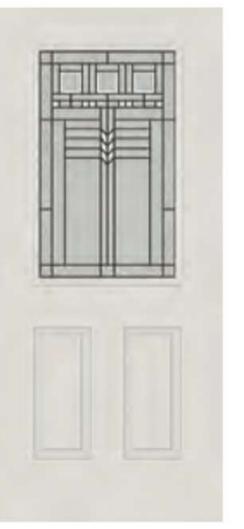

### OAKPARK

#### Privacy level 5/10

When you think Craftsman style, you're thinking Oak Park. A patina finish and handcrafted, textured glass create a striking geometric pattern reminiscent of Arts and Crafts design.

\* Framing around glass comes standard in white\*

Available sizes: 22x80, 22X64, 22x36 8x80, 7x64