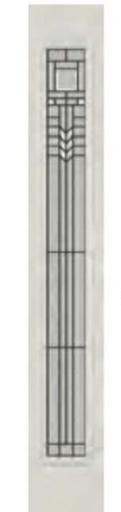

### PEMBROOK

#### Privacy level 9/10

Pembrook offers a craftsman style door glass to reflect a modern design with a contemporary twist

\* Framing around glass comes standard in white\*

Available sizes: 22x80, 22x64, 22x48 22x36, 8x80, 7x64