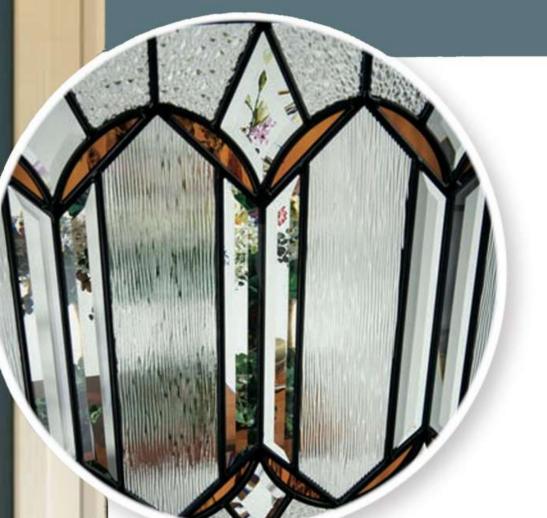

### MISSION RIDGE

#### Privacy level 8/10

Mission Ridge has a blocky look to compliment craftsman style architecture. The dark patina caming and alternative bronze and clear glass textures really provides a unique design creating a focal point on the door.

\* Framing around glass comes standard in white\*