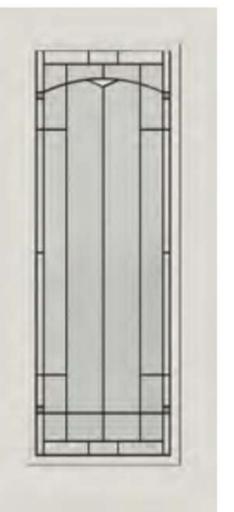

### PEMBROOK

#### Privacy level 9/10

Pembrook offers a craftsman style door glass to reflect a modern design with a contemporary twist

\* Framing around glass comes standard in white\*

Available sizes: 22x80, 22x64, 22x48 22x36, 8x80, 7x64