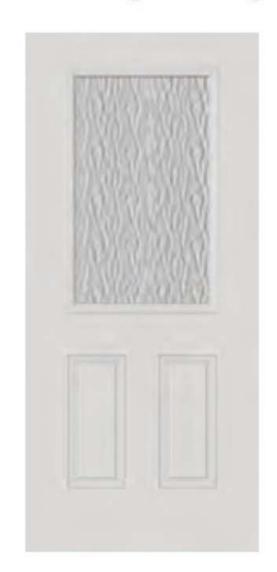

### RAIN

#### Privacy level 9/10

Rain features a vertical pattern and textured surface that create the illusion of rain trickling down a window. It offers a high level of privacy.

\* Framing around glass comes standard in white\*

Available sizes: 22x80, 22x64, 22x48 22x36, 8x80,7x64