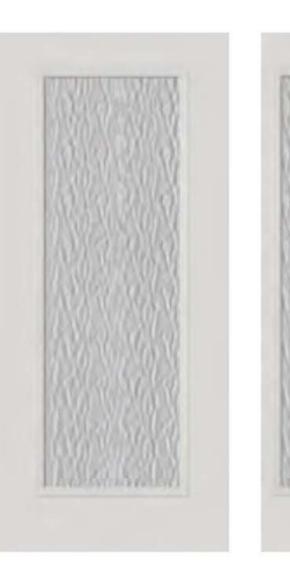

a surface reminiscent of small textured polished pebbles. It provides a high level of privacy.

\* Framing around glass comes standard in white\*





Available sizes: 22x80, 22x64, 22x48 22x36, 8x80,7x64









#### Privacy level 7/10

Accent your front door with the graceful styling of a bevel cluster. The Classic look of Grace includes a backdrop of beveled glass textures and nickel finish. Grace offers a high level of privacy.

\* Framing around glass comes standard in white\*





#### Caming options





Nickel

Available sizes: 22x80, 22x64, 22x48 22x36, 8x80,7x64









#### Privacy level 6/10

Reminiscent of Northern Lights, Vapor creates an ethereal play of light and shadow and a medium level of privacy for your entryway.

\* Framing around glass comes standard in white\*















#### Privacy level 6/10

Majestic's formal pattern of beveled glass, accented with gray shades, is the epitome of Classic design.

Majestic provides a medium level of privacy.

\* Framing around glass comes standard in white\*











Nickel

Patina

Available sizes: 22x80, 22x64, 22x36, 8x80,7x64







#### Privacy level 7/10

A distinct geometric pattern defined by a patina finish and accented with clear bevels gives your home the classic styling you desire.

Jameston offers a medium-high level of privacy.

\* Framing around glass comes standard in white\*





Available sizes: 22x64, 22x48 22x36, 7x64





### PEMBROOK

#### Privacy level 9/10

Pembrook offers a craftsman style door glass to reflect a modern design with a contemporary twist

\* Framing around glass comes