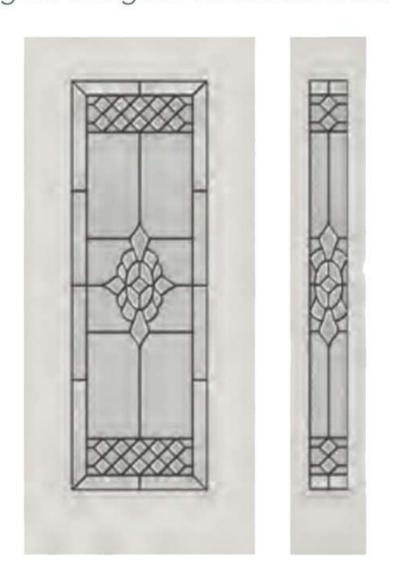

### SYLVAN PARK

#### Privacy level 9/10

Sylvan Park doorglass pays homage to the Nashville, Tennessee, neighborhood of Sylvan Park, home to impeccably restored early 19th-century homes. Those homeowners, like you, value the architecture and historical significance of their homes

\* Framing around glass comes standard in white\*

Available sizes: 22x64, 22x48, 7X64

\* Framing around glass comes standard in white\*

Available sizes: 22x64, 22x48 22x36, 7x64

decorative bevel cluster at its center,

all accented with a patina finish.