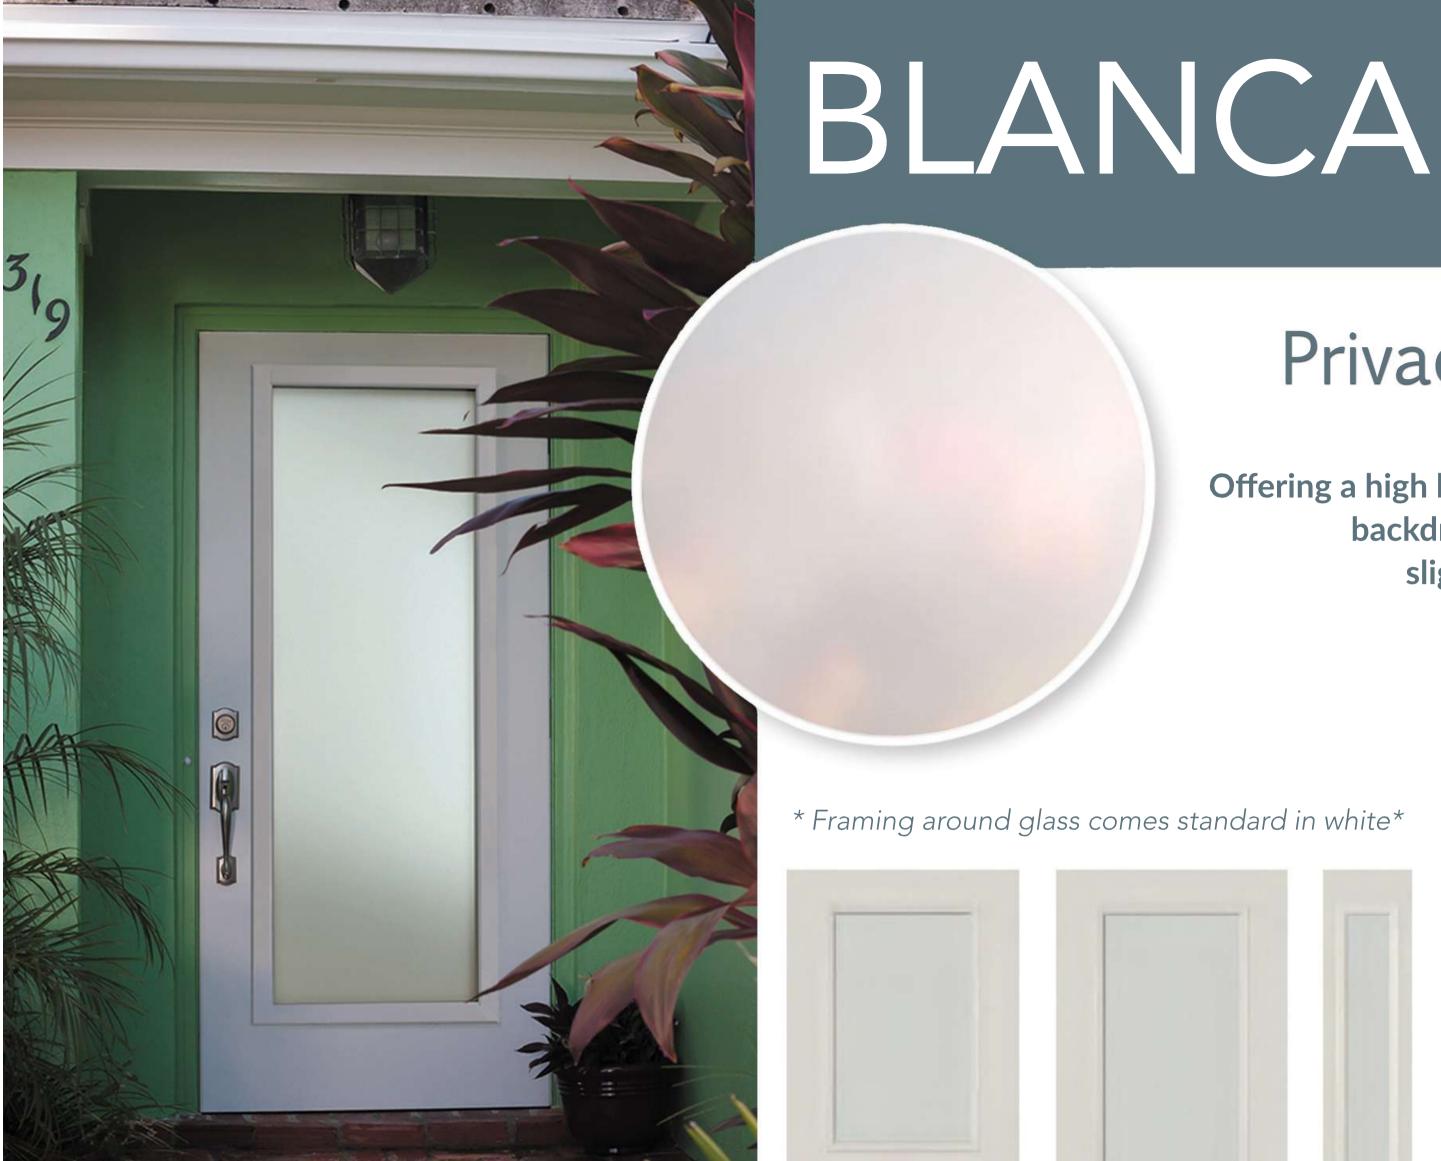

### Privacy level 9/10

Offering a high level of privacy and an understated backdrop, Blanca has a frosted, slightly stippled surface.

\* Framing around glass comes standard in white\*