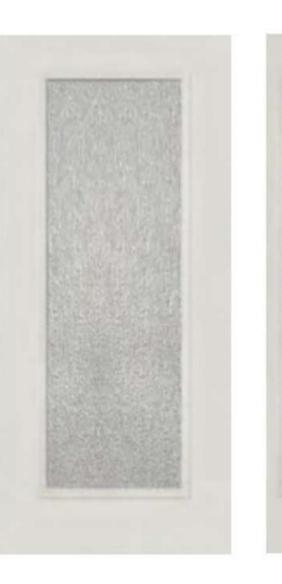

### RAIN

#### Privacy level 9/10

Rain features a vertical pattern and textured surface that create the illusion of rain trickling down a window. It offers a high level of privacy.

\* Framing around glass comes standard in white\*

Available sizes: 22x80, 22x64, 22x48 22x36, 8x80,7x64