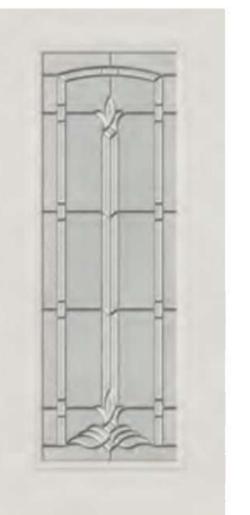

### PEMBROOK

#### Privacy level 9/10

Pembrook offers a craftsman style door glass to reflect a modern design with a contemporary twist

\* Framing around glass comes standard in white\*

Available sizes: 22x80, 22x64, 22x48 22x36, 8x80, 7x64