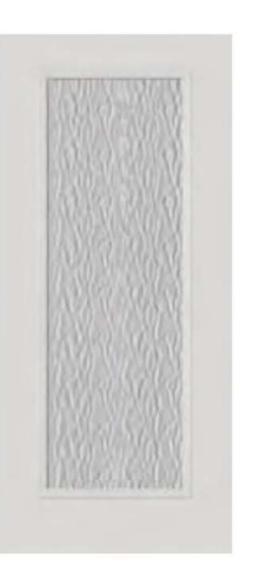

### MICRO-GRANITE

#### Privacy level 9/10

Just as its name implies, Micro-Granite blends texture and pattern to create a surface reminiscent of small textured polished pebbles. It provides a high level of privacy.

\* Framing around glass comes standard in white\*

Available sizes: 22x80, 22x64, 22x48 22x36, 8x80,7x64