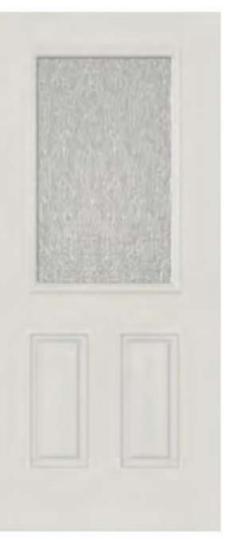

#### Privacy level 9/10

Rain features a vertical pattern and textured surface that create the illusion of rain trickling down a window. It offers a high level of privacy.

\* Framing around glass comes standard in white\*

Available sizes: 22x80, 22x64, 22x48 22x36, 8x80,7x64