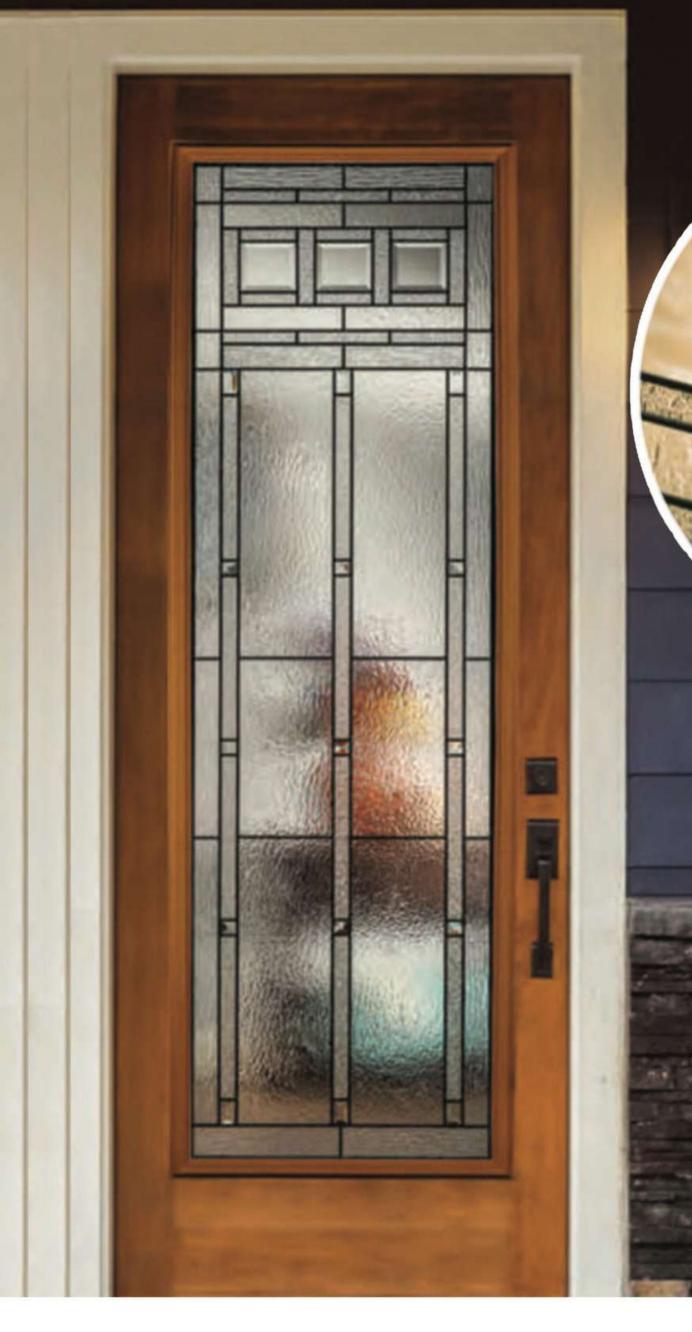

### PEMBROOK

#### Privacy level 9/10

Pembrook offers a craftsman style door glass to reflect a modern design with a contemporary twist

\* Framing around glass comes standard in white\*

Available sizes: 22x80, 22x64, 22x48 22x36, 8x80, 7x64