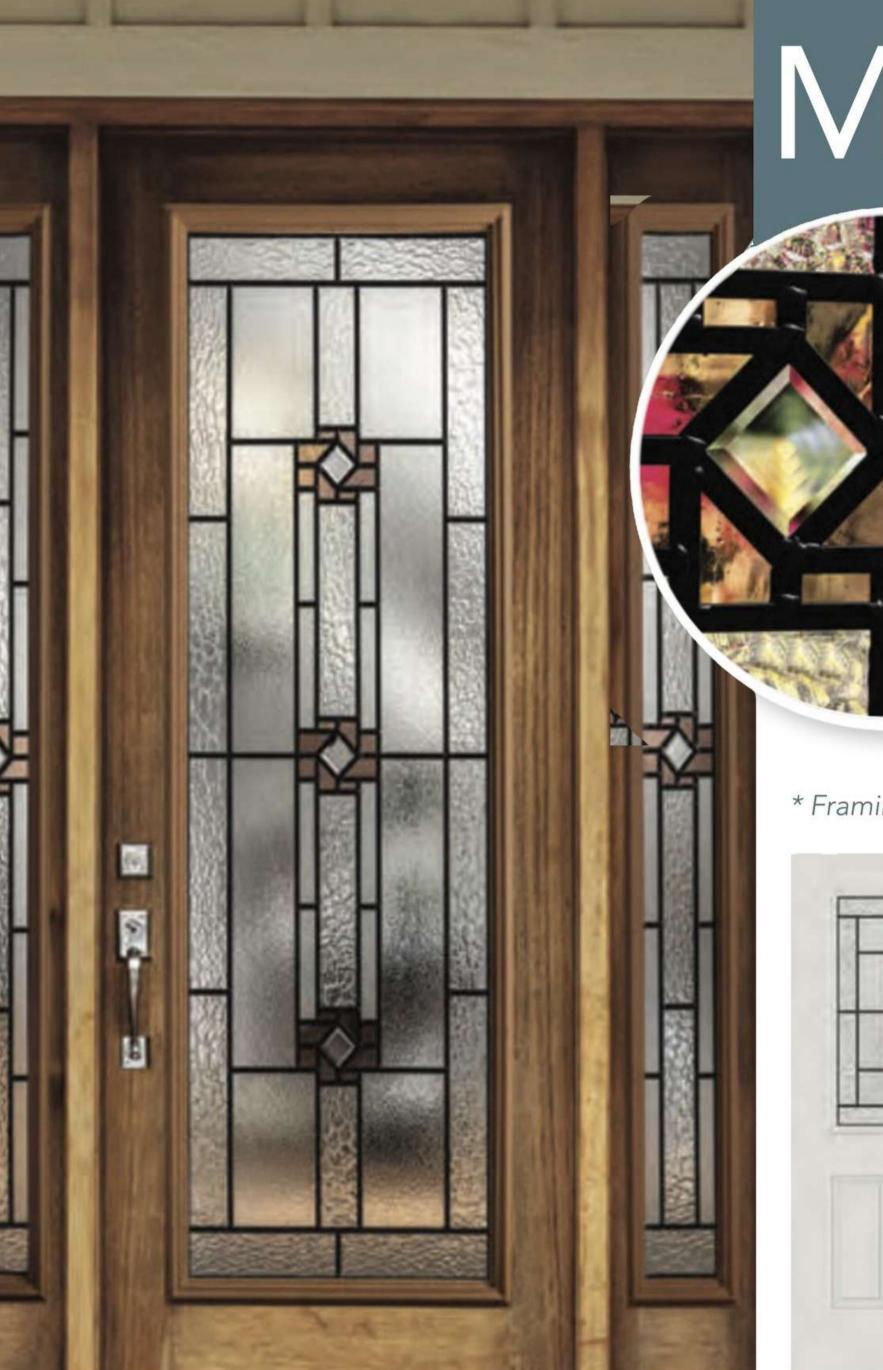

## MONTEREY

#### Privacy level 7/10

Monterey offers Craftsman design elements and a bit of modern style to your home's entrance door. Clear bevels provide visibility, yet the translucent, textured glass offers a high privacy level.

\* Framing around glass comes standard in white\*