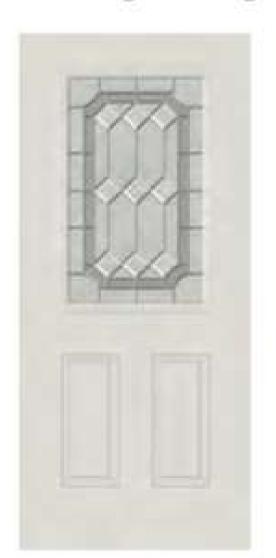

#### Privacy level 6/10

Majestic's formal pattern of beveled glass, accented with gray shades, is the epitome of Classic design.

Majestic provides a medium level of privacy.

\* Framing around glass comes standard in white\*

Nickel

Patina

Available sizes: 22x80, 22x64, 22x36, 8x80,7x64