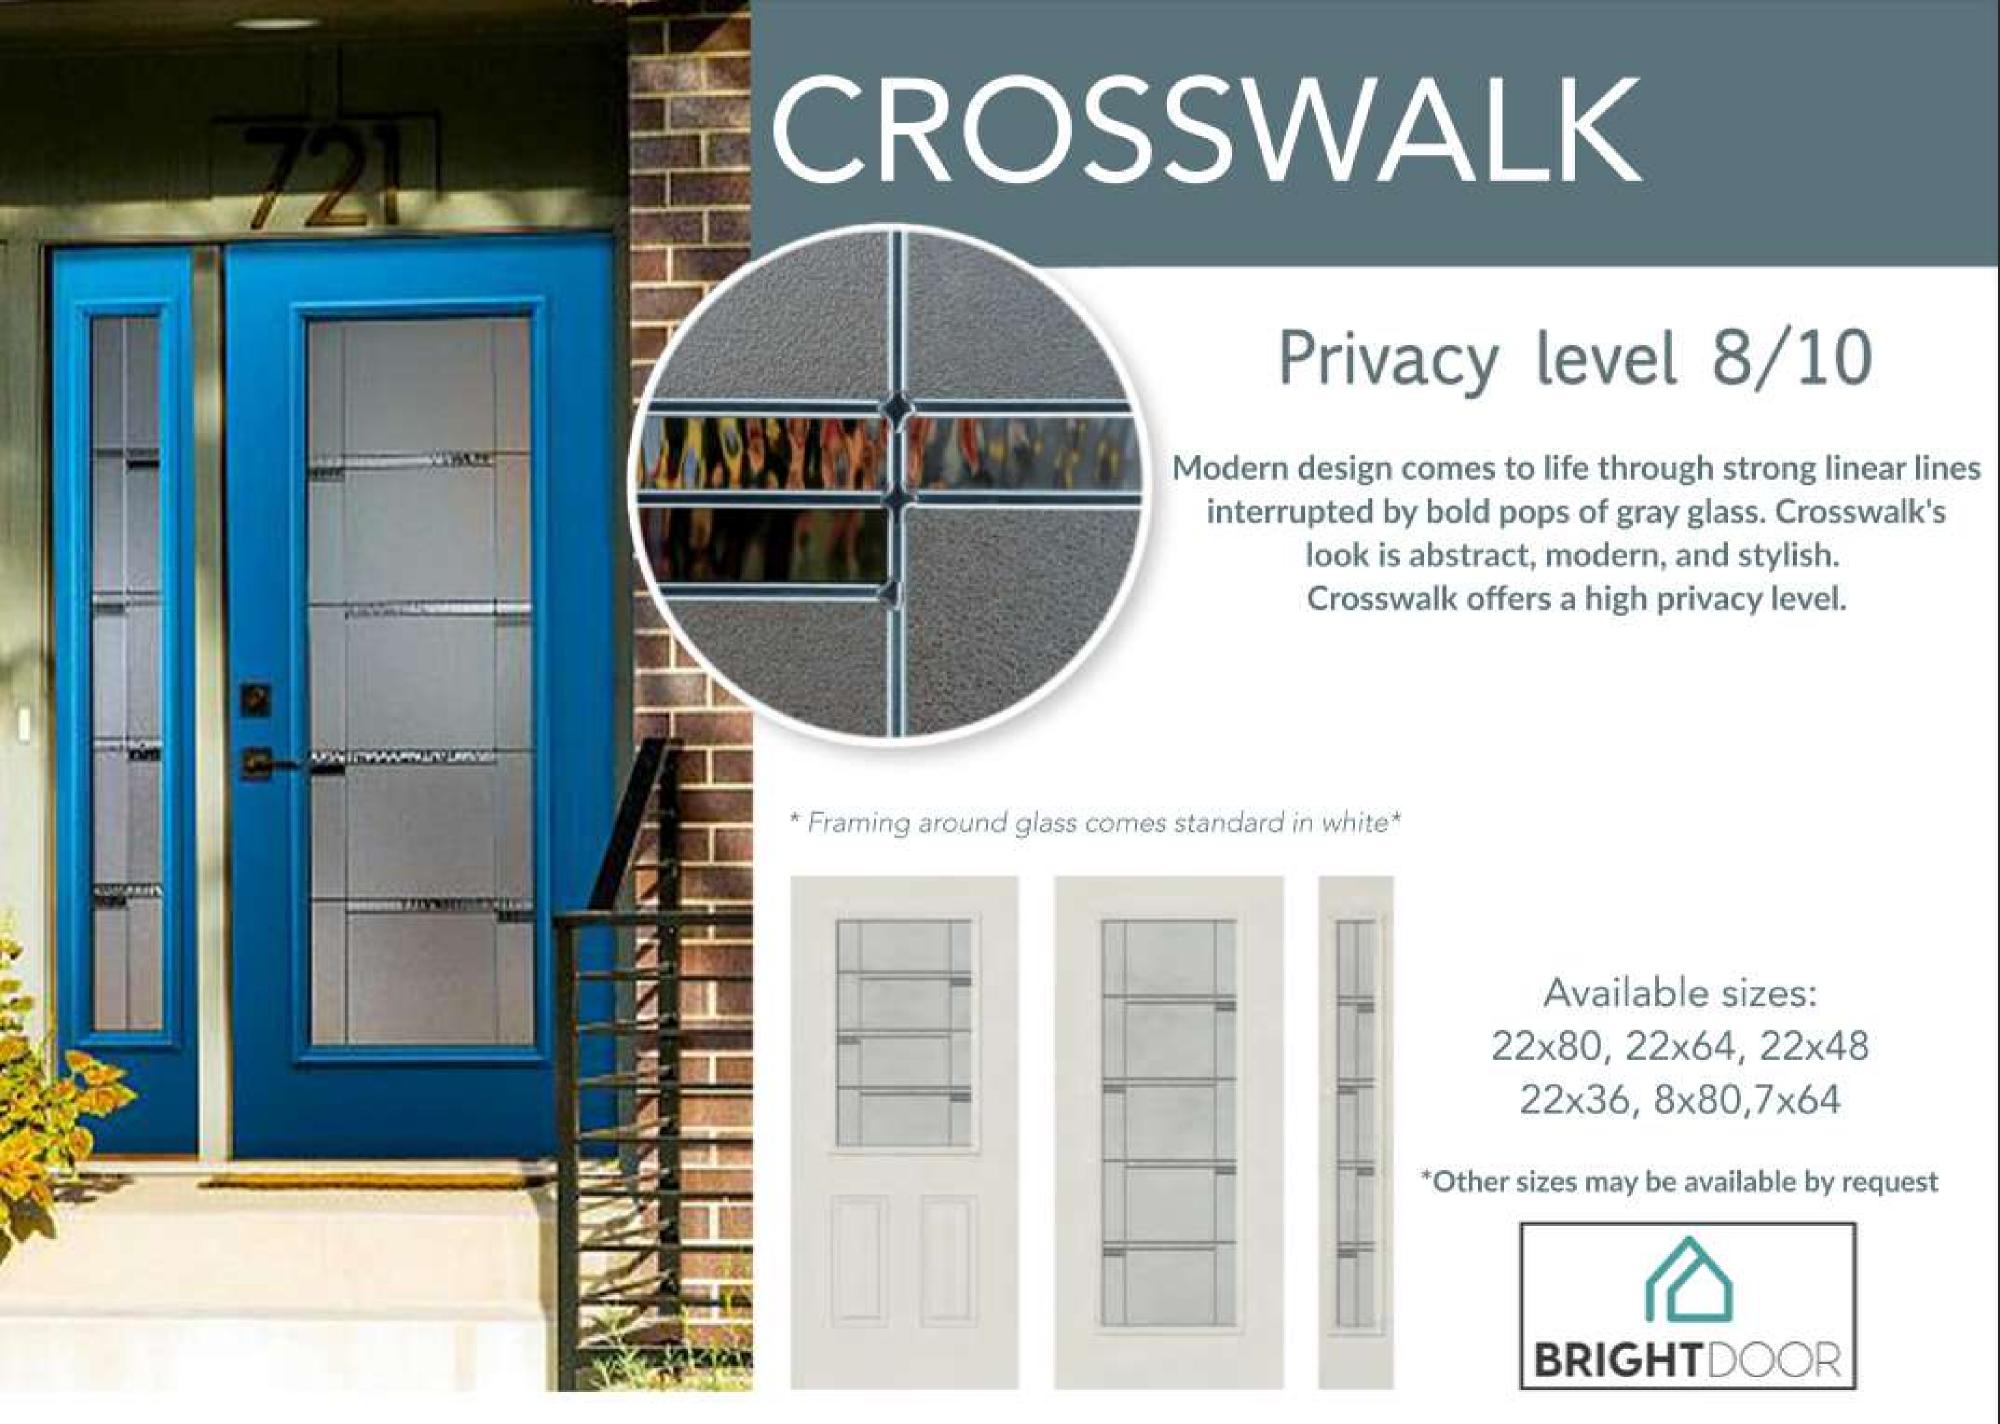

### RAIN

#### Privacy level 9/10

Rain features a vertical pattern and textured surface that create the illusion of rain trickling down a window. It offers a high level of privacy.

\* Framing around glass comes standard in white\*

Available sizes: 22x80, 22x64, 22x48 22x36, 8x80,7x64