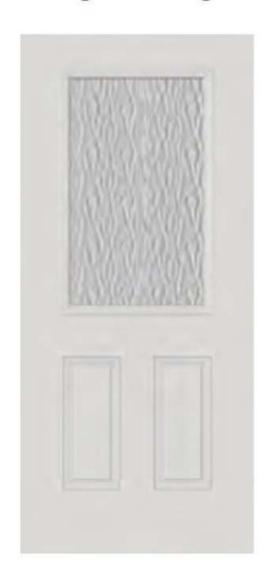

### TIMBER

#### Privacy level 7/10

Like gently leaning trees in a peaceful forest,
Timber's simple lines create tranquility and
a calm beauty that graces your
front door.

\* Framing around glass comes standard in white\*