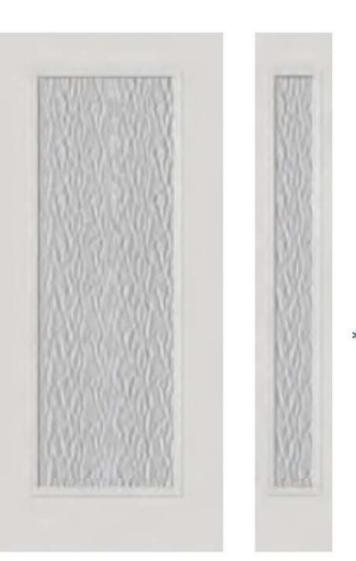

### RAIN

#### Privacy level 9/10

Rain features a vertical pattern and textured surface that create the illusion of rain trickling down a window. It offers a high level of privacy.

\* Framing around glass comes standard in white\*

Available sizes: 22x80, 22x64, 22x48 22x36, 8x80,7x64