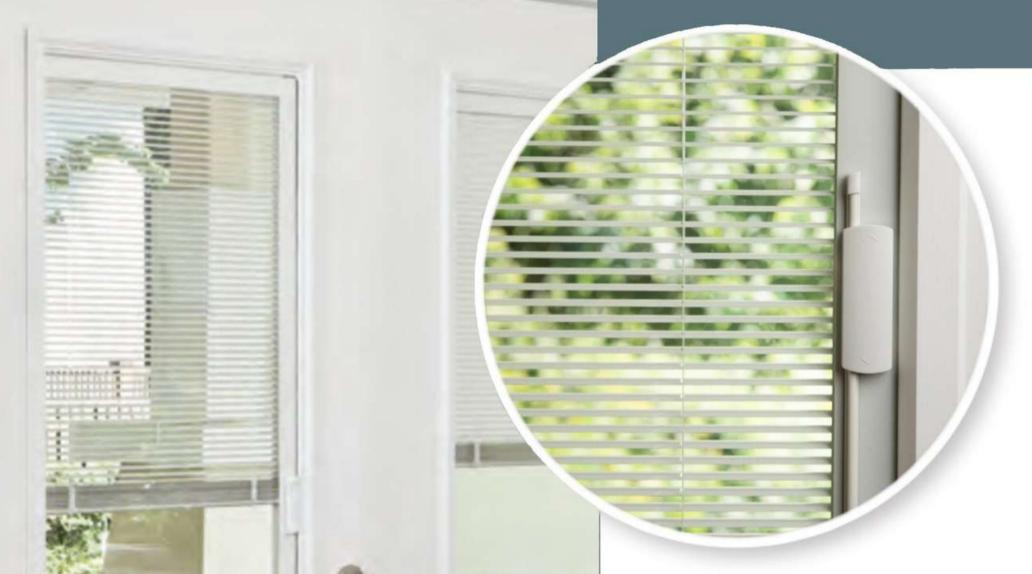

#### Privacy level 10/10

Raise, Lower & Tilt – No Dusting!
Blinds lower neatly within full privacy
channels to eliminate light gaps. Uniform
color in components provides a clean aesthetic look.

\* Framing around glass comes standard in white\*