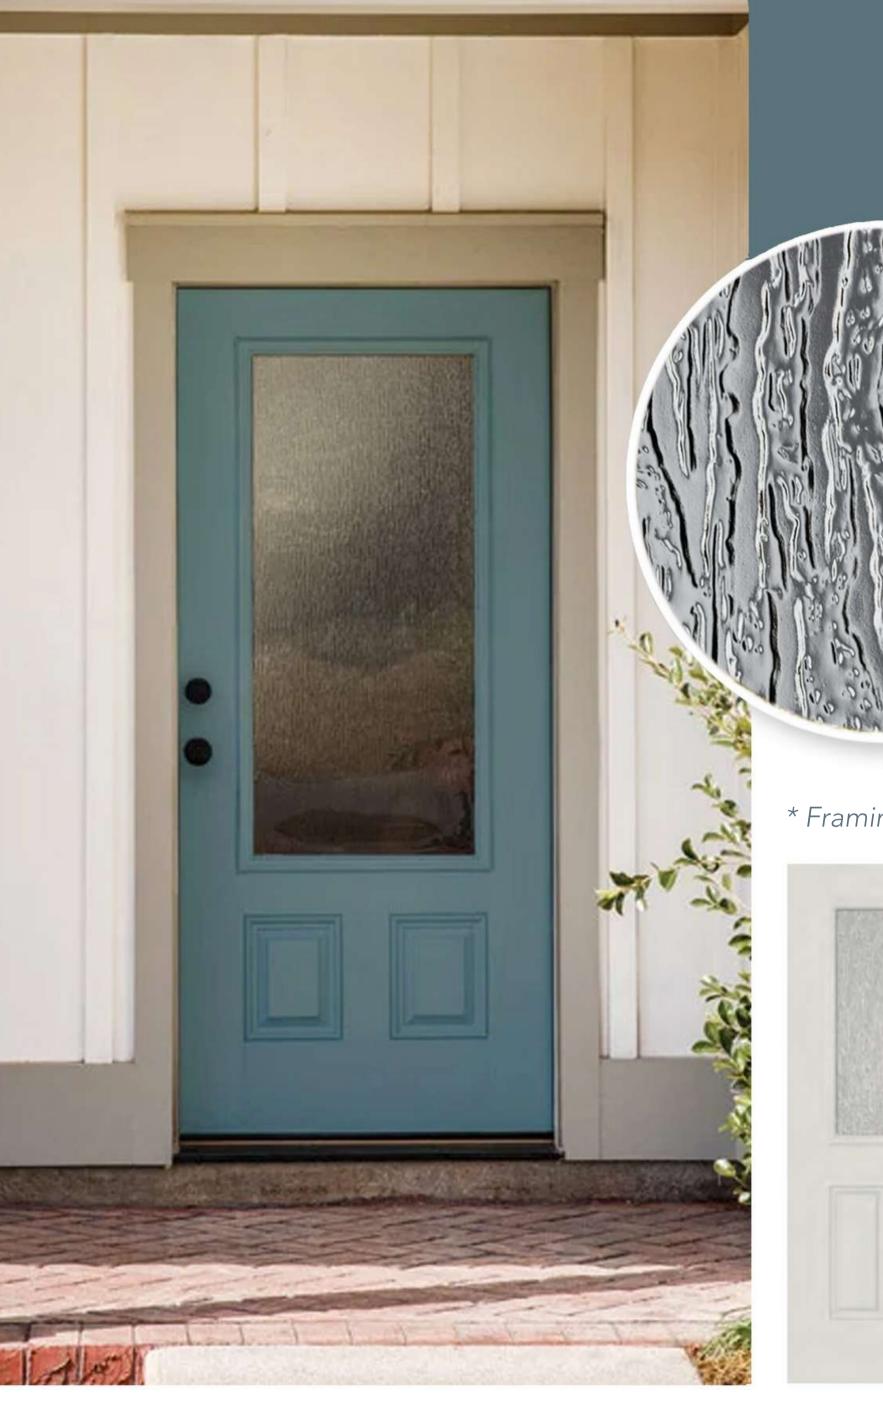

#### Privacy level 9/10

Rain features a vertical pattern and textured surface that create the illusion of rain trickling down a window. It offers a high level of privacy.

\* Framing around glass comes standard in white\*

Available sizes: 22x80, 22x64, 22x48 22x36, 8x80,7x64