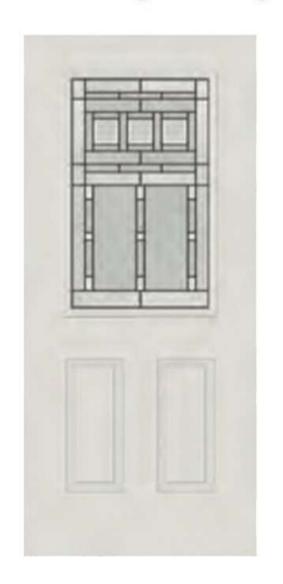

### PEMBROOK

#### Privacy level 9/10

Pembrook offers a craftsman style door glass to reflect a modern design with a contemporary twist

\* Framing around glass comes standard in white\*

Available sizes: 22x80, 22x64, 22x48 22x36, 8x80, 7x64