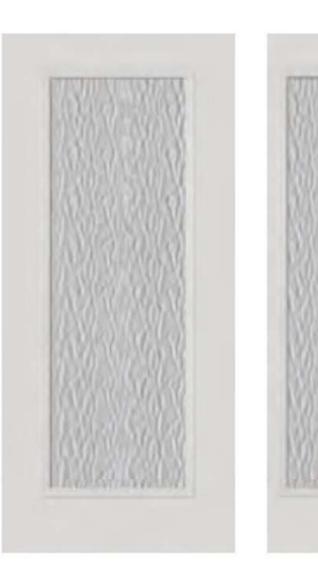

### RAIN

#### Privacy level 9/10

Rain features a vertical pattern and textured surface that create the illusion of rain trickling down a window. It offers a high level of privacy.

\* Framing around glass comes standard in white\*

Available sizes: 22x80, 22x64, 22x48 22x36, 8x80,7x64