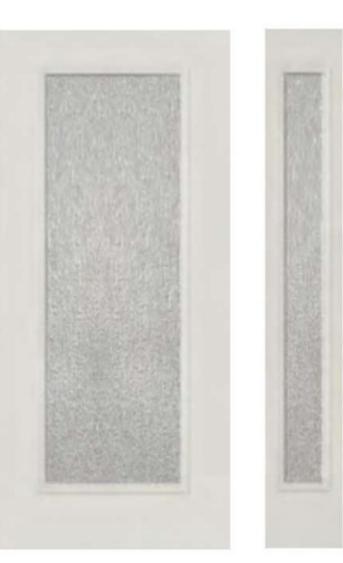

### Privacy level 9/10

Offering a high level of privacy and an understated backdrop, Blanca has a frosted, slightly stippled surface.

\* Framing around glass comes standard in white\*