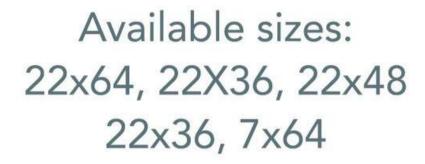

\* Framing around glass comes standard in white\*

Available sizes: 22x64, 22x48 22x36, 7x64