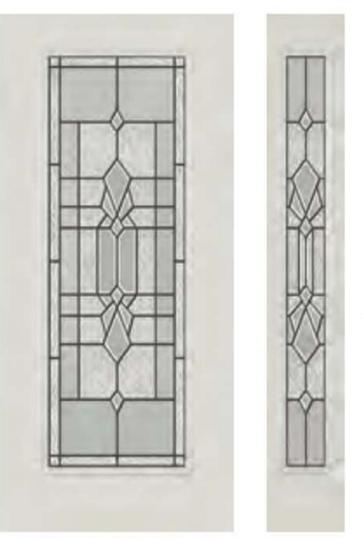

#### Privacy level 6/10

Majestic's formal pattern of beveled glass, accented with gray shades, is the epitome of Classic design.

Majestic provides a medium level of privacy.

\* Framing around glass comes standard in white\*

Nickel

Patina

Available sizes: 22x80, 22x64, 22x36, 8x80,7x64