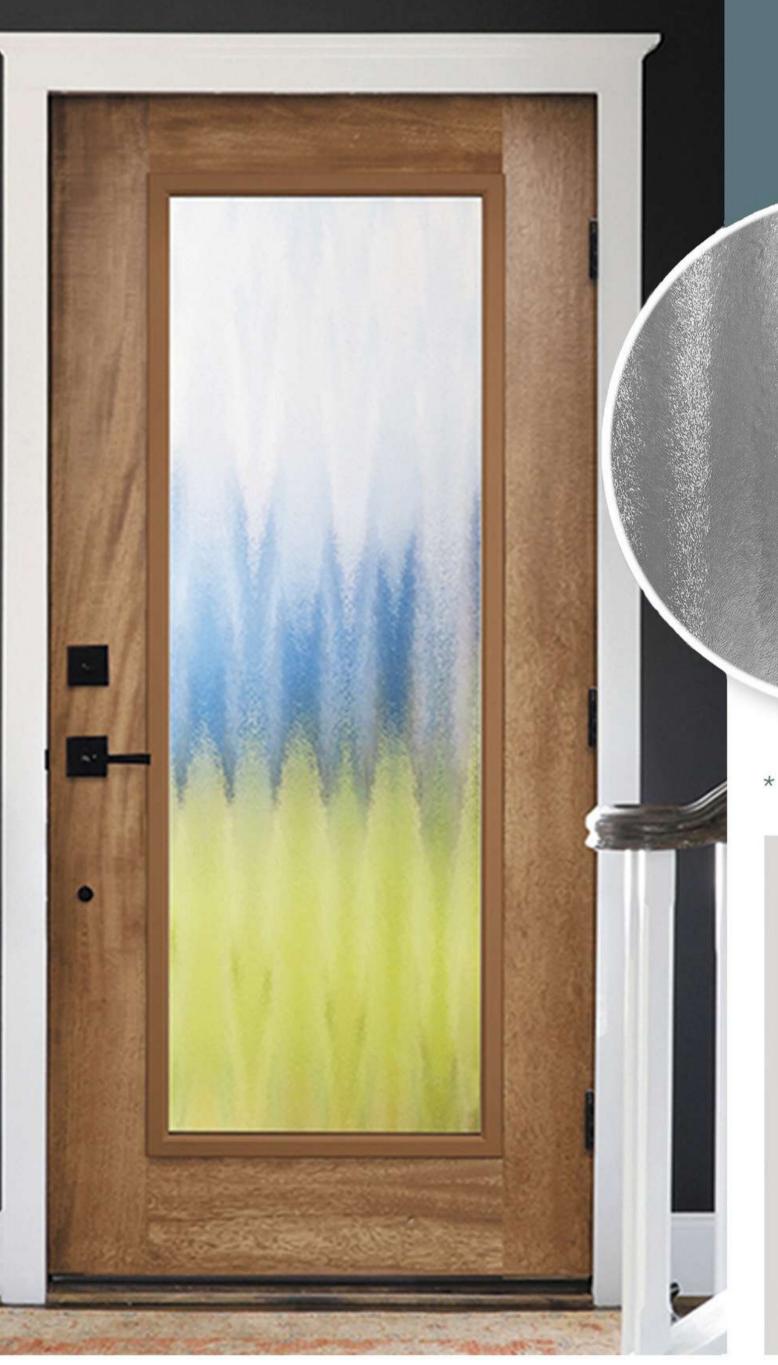

### RAIN

#### Privacy level 9/10

Rain features a vertical pattern and textured surface that create the illusion of rain trickling down a window. It offers a high level of privacy.

\* Framing around glass comes standard in white\*

Available sizes: 22x80, 22x64, 22x48 22x36, 8x80,7x64