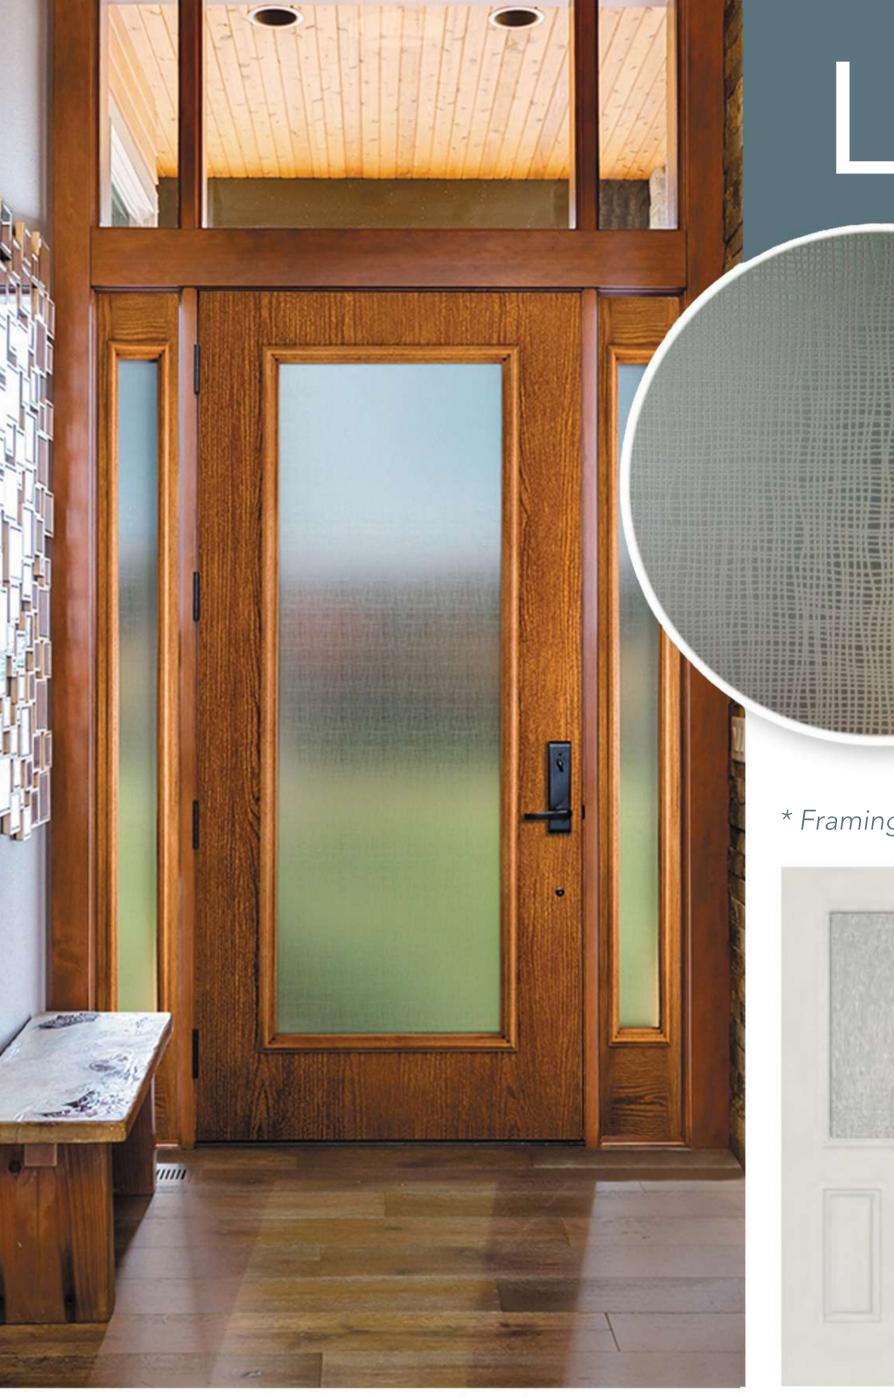

### RAIN

#### Privacy level 9/10

Rain features a vertical pattern and textured surface that create the illusion of rain trickling down a window. It offers a high level of privacy.

\* Framing around glass comes standard in white\*

Available sizes: 22x80, 22x64, 22x48 22x36, 8x80,7x64