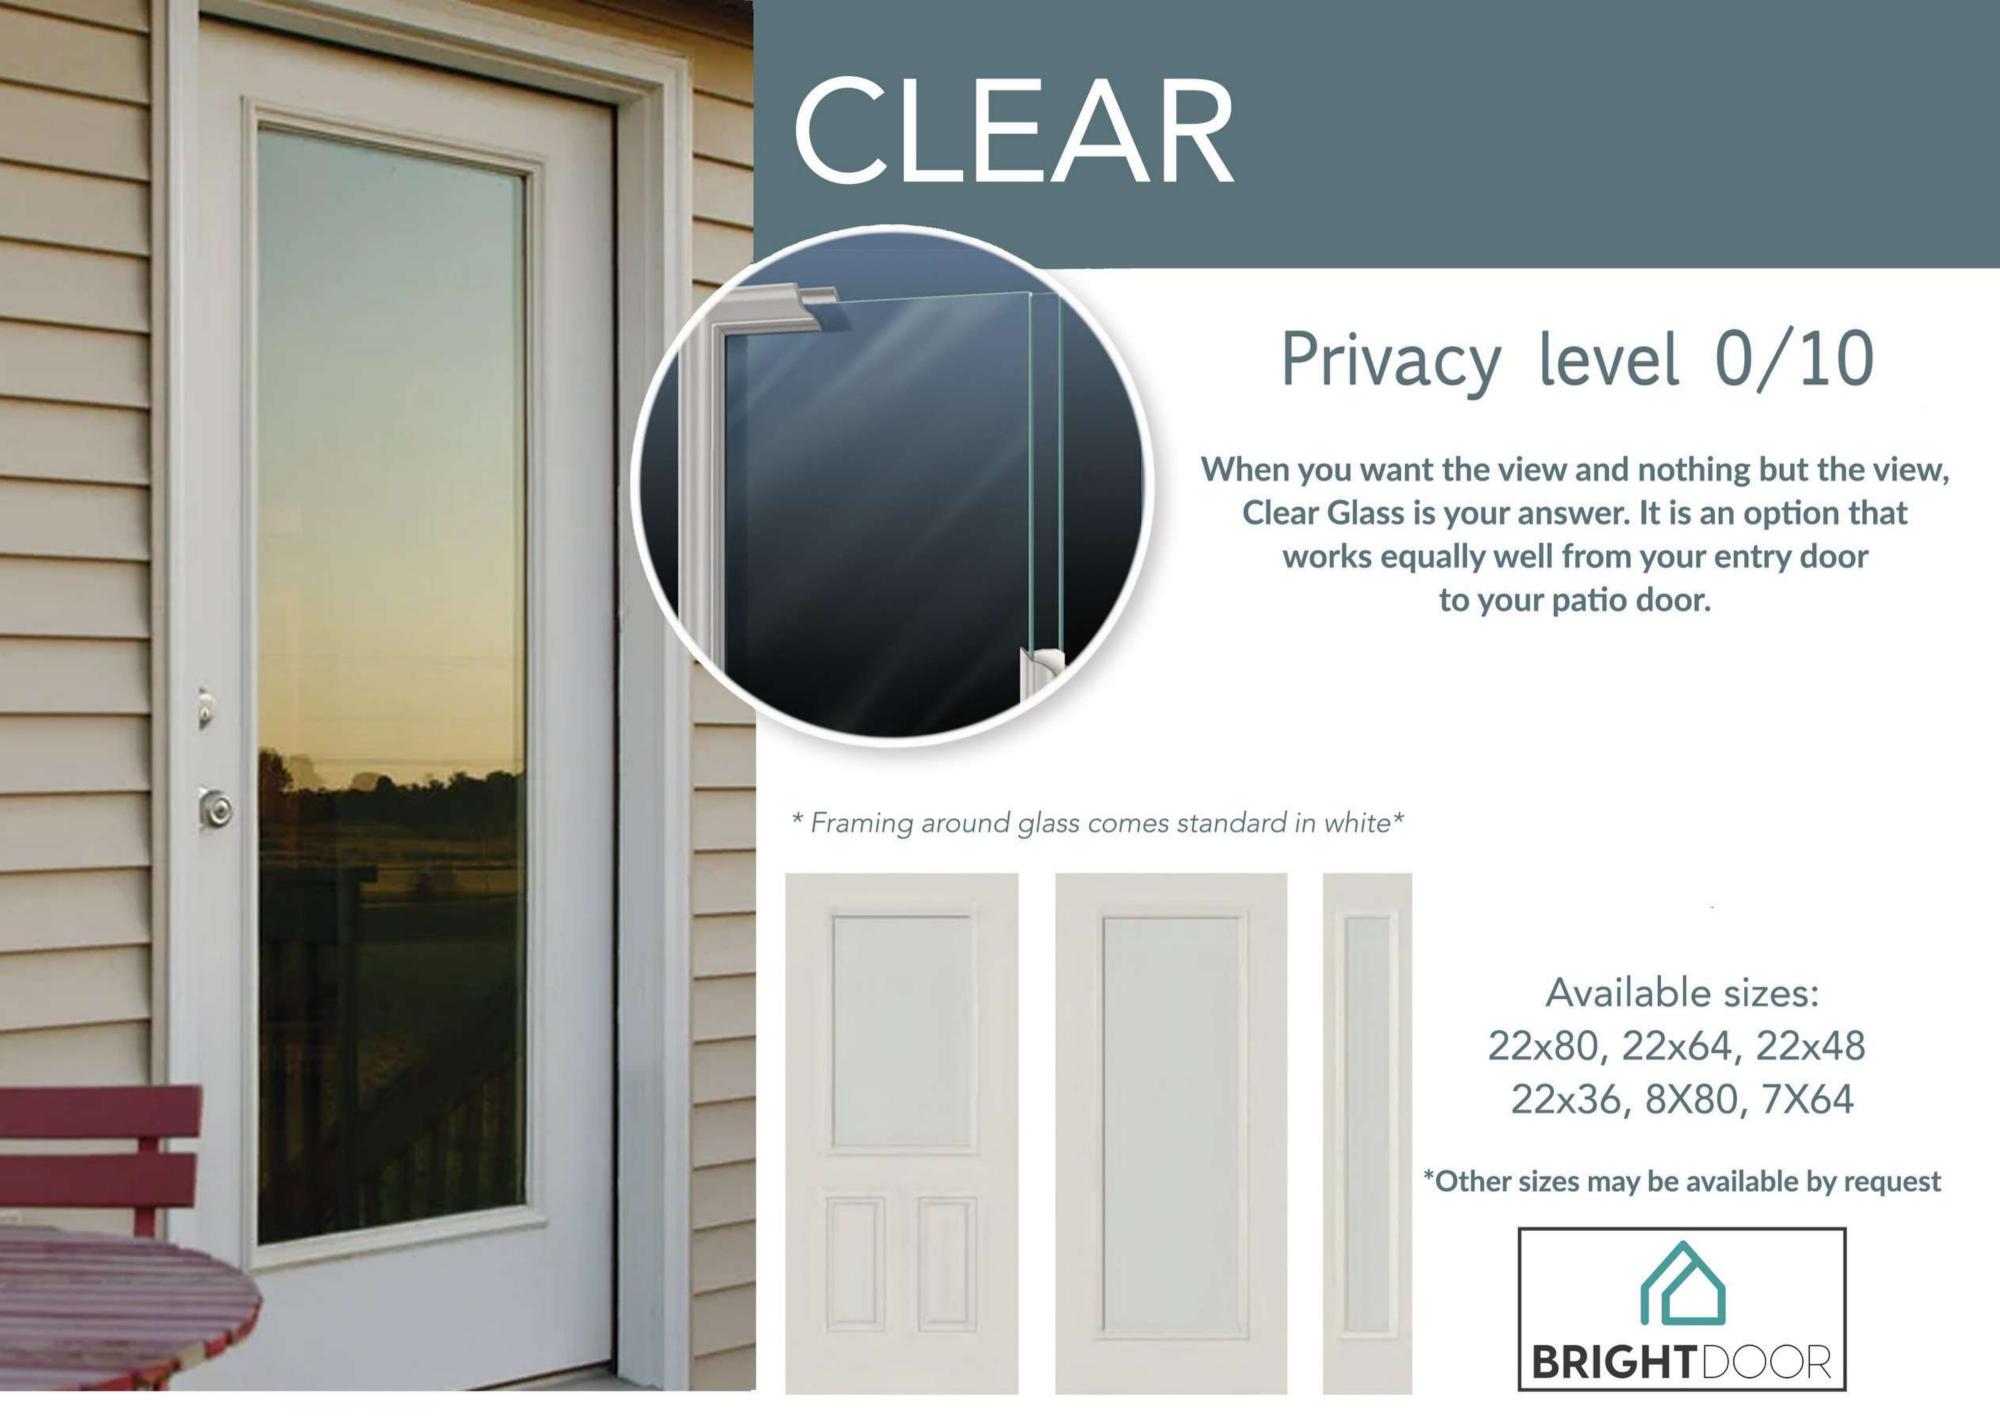

# PRODUCT CATALOG

2023

## BUDGET FRIENDLY





### RAIN

#### Privacy level 9/10

Rain features a vertical pattern and textured surface that create the illusion of rain trickling down a window. It offers a high level of privacy.

\* Framing around glass comes standard in white\*





Available sizes: 22x80, 22x64, 22x48 22x36, 8x80,7x64







#### Privacy level 10/10

Raise, Lower & Tilt – No Dusting!
Blinds lower neatly within full privacy
channels to eliminate light gaps. Uniform
color in components provides a clean aesthetic look.

\* Framing around glass comes standard in white\*





Available sizes: 22x80, 22x64, 22x48 22x36





### Privacy level 9/10

Offering a high level of privacy and an understated backdrop, Blanca has a frosted, slightly stippled surface.

\* Framing around glass comes standard in white\*











#