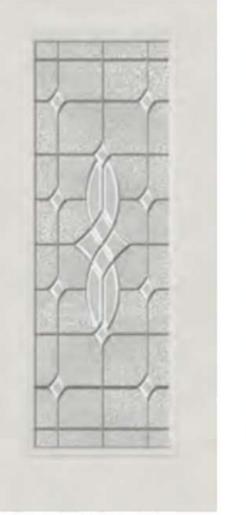

#### Privacy level 6/10

Majestic's formal pattern of beveled glass, accented with gray shades, is the epitome of Classic design.

Majestic provides a medium level of privacy.

\* Framing around glass comes standard in white\*

Nickel

Patina

Available sizes: 22x80, 22x64, 22x36, 8x80,7x64