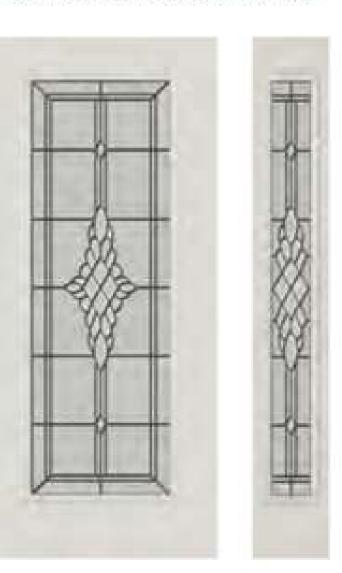

#### Privacy level 7/10

A distinct geometric pattern defined by a patina finish and accented with clear bevels gives your home the classic styling you desire.

Jameston offers a medium-high level of privacy.

\* Framing around glass comes standard in white\*

Available sizes: 22x64, 22x48 22x36, 7x64