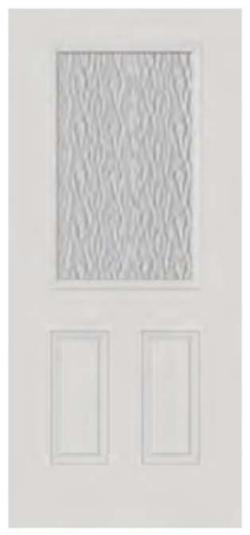

### RAIN

#### Privacy level 9/10

Rain features a vertical pattern and textured surface that create the illusion of rain trickling down a window. It offers a high level of privacy.

\* Framing around glass comes standard in white\*

Available sizes: 22x80, 22x64, 22x48 22x36, 8x80,7x64