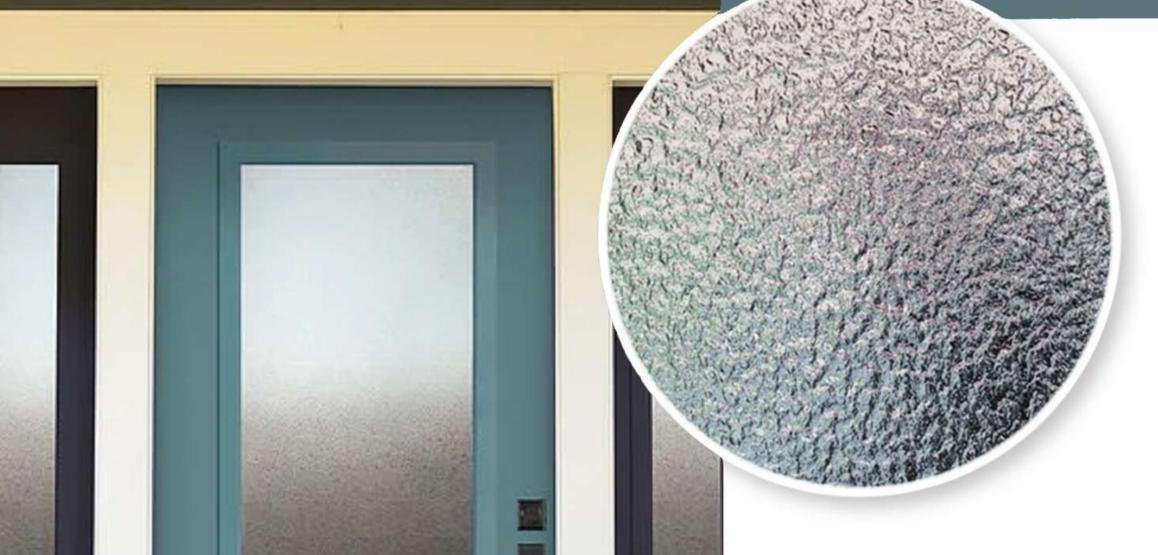

### RAIN

#### Privacy level 9/10

Rain features a vertical pattern and textured surface that create the illusion of rain trickling down a window. It offers a high level of privacy.

\* Framing around glass comes standard in white\*

Available sizes: 22x80, 22x64, 22x48 22x36, 8x80,7x64