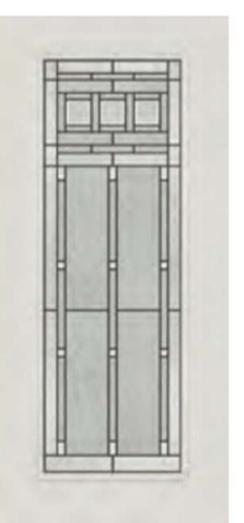

### PEMBROOK

#### Privacy level 9/10

Pembrook offers a craftsman style door glass to reflect a modern design with a contemporary twist

\* Framing around glass comes standard in white\*

Available sizes: 22x80, 22x64, 22x48 22x36, 8x80, 7x64