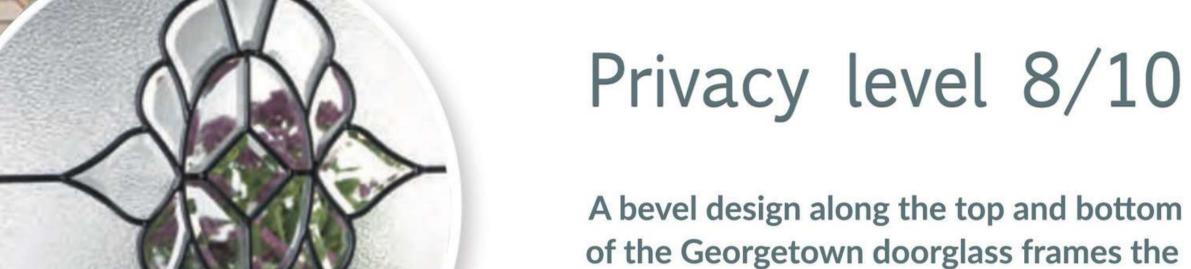

### SYLVAN PARK

#### Privacy level 9/10

Sylvan Park doorglass pays homage to the Nashville, Tennessee, neighborhood of Sylvan Park, home to impeccably restored early 19th-century homes. Those homeowners, like you, value the architecture and historical significance of their homes

\* Framing around glass comes standard in white\*

Available sizes: 22x64, 22x48, 7X64

\* Framing around glass comes standard in white\*

Available sizes: 22x64, 22x48 22x36, 7x64

decorative bevel cluster at its center,

all accented with a patina finish.