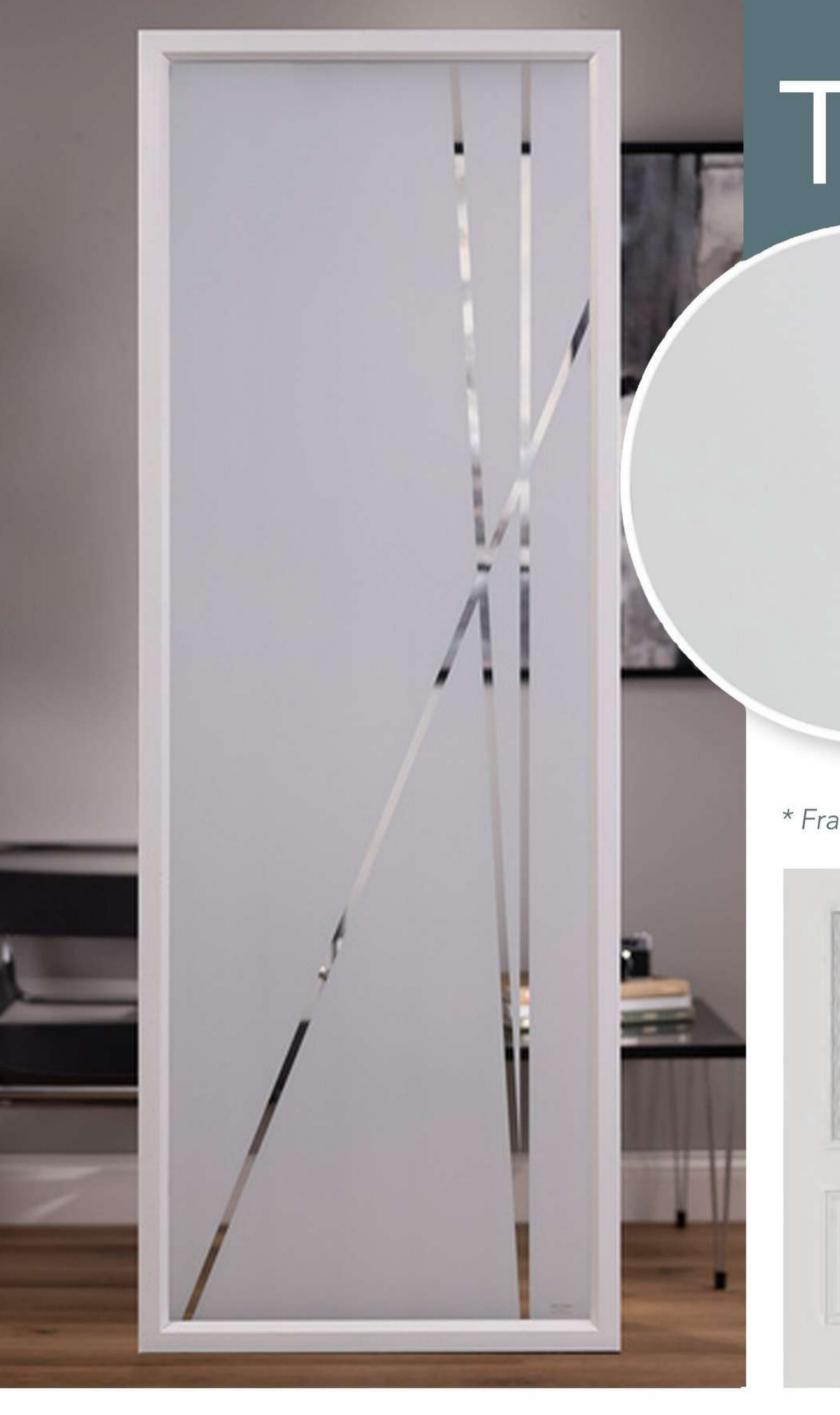

### RAIN

#### Privacy level 9/10

Rain features a vertical pattern and textured surface that create the illusion of rain trickling down a window. It offers a high level of privacy.

\* Framing around glass comes standard in white\*