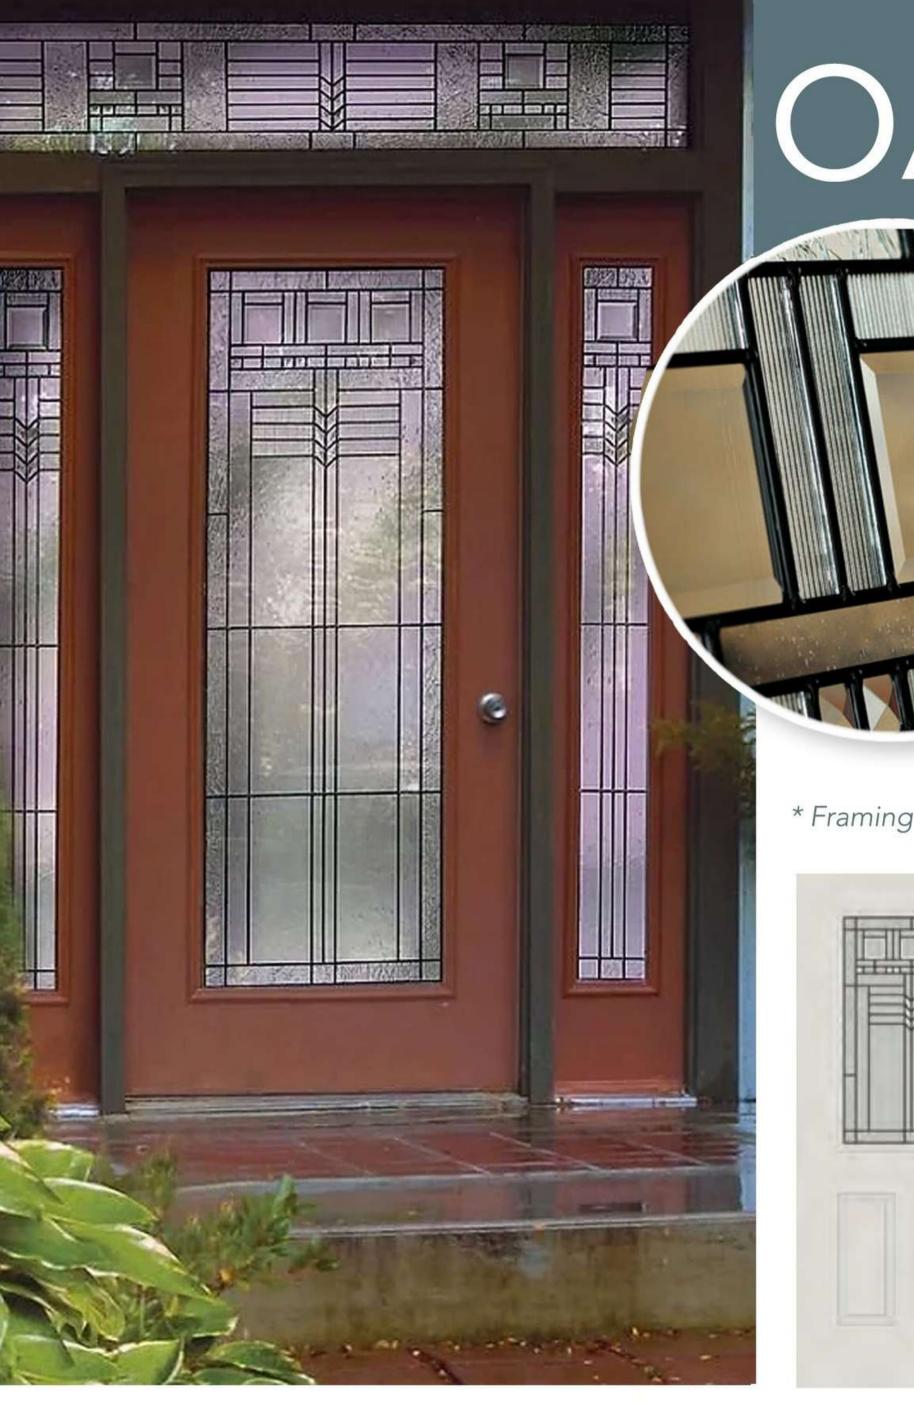

### OAKPARK

#### Privacy level 5/10

When you think Craftsman style, you're thinking Oak Park. A patina finish and handcrafted, textured glass create a striking geometric pattern reminiscent of Arts and Crafts design.

\* Framing around glass comes standard in white\*

Available sizes: 22x80, 22X64, 22x36 8x80, 7x64