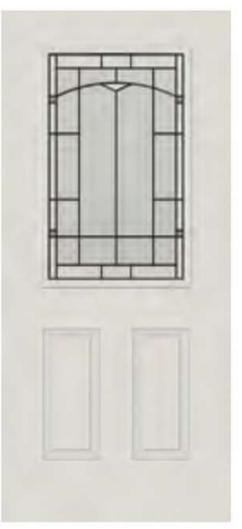

### PEMBROOK

#### Privacy level 9/10

Pembrook offers a craftsman style door glass to reflect a modern design with a contemporary twist

\* Framing around glass comes standard in white\*

Available sizes: 22x80, 22x64, 22x48 22x36, 8x80, 7x64