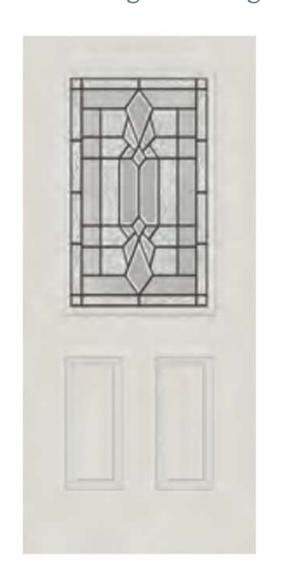

#### Privacy level 6/10

Majestic's formal pattern of beveled glass, accented with gray shades, is the epitome of Classic design.

Majestic provides a medium level of privacy.

\* Framing around glass comes standard in white\*

Nickel

Patina

Available sizes: 22x80, 22x64, 22x36, 8x80,7x64