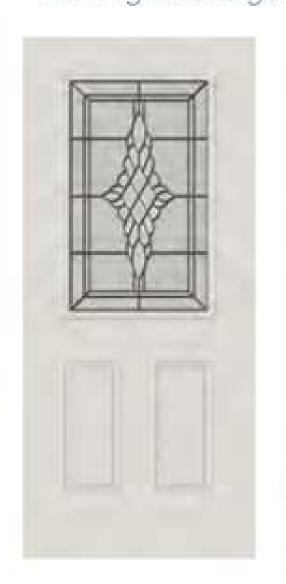

#### Privacy level 7/10

A distinct geometric pattern defined by a patina finish and accented with clear bevels gives your home the classic styling you desire.

Jameston offers a medium-high level of privacy.

\* Framing around glass comes standard in white\*

Available sizes: 22x64, 22x48 22x36, 7x64